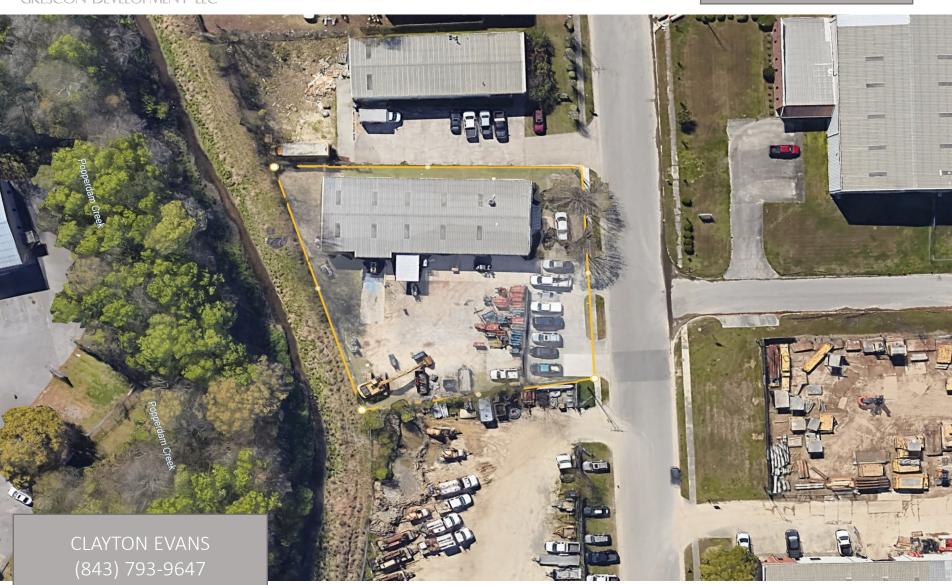

INDUSTRIAL PROPERTY ±0.29 ACRES LAY DOWN

### **OVERHEAD DOORS**

• 1 LOADING DOCK DOOR

**.AY DOWN YARD** 

- APPROX 0.29 ACRES OF FENCED IN YARD
- LOADING DOCK **ACCESS**

7280 Peppermill offers a space along a well established industrial park with approximately ±0.29 acres of lay down yard. The building consist of 1,300 sqft of office/showroom with high ceilings, 3 office, 1 breakroom and 4,700 sqft of warehouse. Drive in Doors 1- 10'x10', 1-12'x12', and 1- 12'x10' Loading Dock Door.

Loading Dock Access

日 Fenced in Lay Down Yard

Established Industrial Park