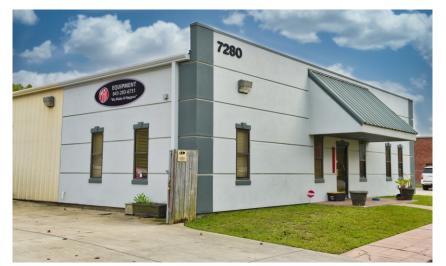

# 7280 PEPPERMILL - 6,000 SQFT

### **OVERHEAD DOORS**

• 1 LOADING DOCK DOOR

**.AY DOWN YARD** 

- APPROX 0.29 ACRES OF FENCED IN YARD
- LOADING DOCK **ACCESS**

7280 Peppermill offers a space along a well established industrial park with approximately ±0.29 acres of lay down yard. The building consist of 1,300 sqft of office/showroom with high ceilings, 3 office, 1 breakroom and 4,700 sqft of warehouse. Drive in Doors 1- 10'x10', 1-12'x12', and 1- 12'x10' Loading Dock Door.