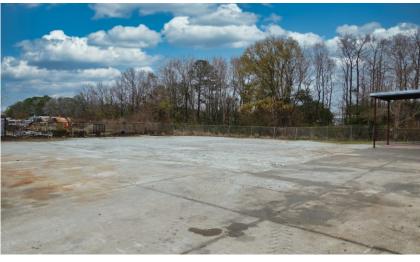

INDUSTRIAL PROPERTY ±0.29 ACRES LAY DOWN

### **OVERHEAD DOORS**

• 1 LOADING DOCK DOOR

**.AY DOWN YARD** 

- APPROX 0.29 ACRES OF FENCED IN YARD
- LOADING DOCK **ACCESS**

7280 Peppermill offers a space along a well established industrial park with approximately ±0.29 acres of lay down yard. The building consist of 1,300 sqft of office/showroom with high ceilings, 3 office, 1 breakroom and 4,700 sqft of warehouse. Drive in Doors 1- 10'x10', 1-12'x12', and 1- 12'x10' Loading Dock Door.

Loading Dock Access

日 Fenced in Lay Down Yard

Established Industrial Park