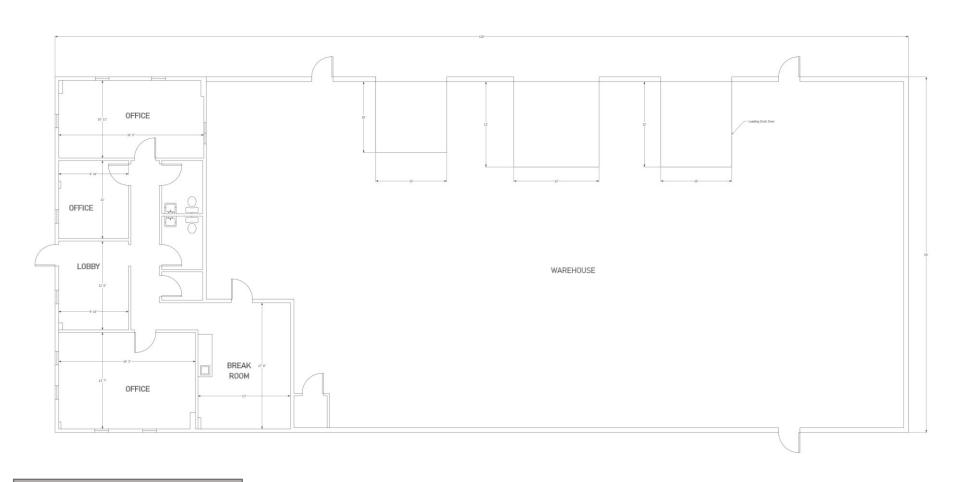

## FLOOR PLAN

CLAYTON EVANS (843) 793-9647 CEVANS@GRESCON.COM

CEVANS@GRESCON.COM

#### •3 OFFICE

- •LOBBY AREA
- •2 RESTROOM
- •1 BREAKROOM

### **OVERHEAD DOORS**

• 1 LOADING DOCK DOOR

**.AY DOWN YARD** 

- APPROX 0.29 ACRES OF FENCED IN YARD
- LOADING DOCK **ACCESS**

7280 Peppermill offers a space along a well established industrial park with approximately ±0.29 acres of lay down yard. The building consist of 1,300 sqft of office/showroom with high ceilings, 3 office, 1 breakroom and 4,700 sqft of warehouse. Drive in Doors 1- 10'x10', 1-12'x12', and 1- 12'x10' Loading Dock Door.