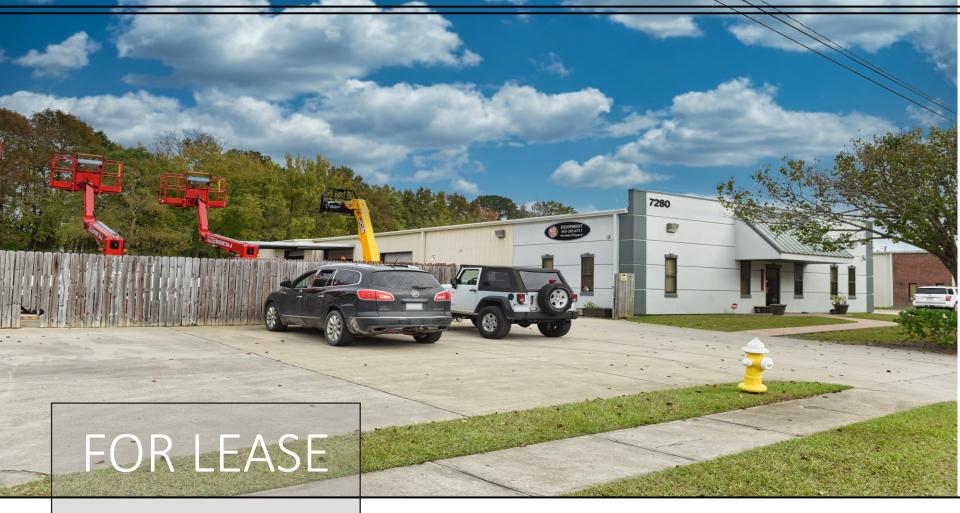

INDUSTRIAL PROPERTY ±0.29 ACRES LAY DOWN

# 7280 PEPPERMILL - 6,000 SQFT

### **OVERHEAD DOORS**

• 1 LOADING DOCK DOOR

**.AY DOWN YARD** 

- APPROX 0.29 ACRES OF FENCED IN YARD
- LOADING DOCK **ACCESS**

7280 Peppermill offers a space along a well established industrial park with approximately ±0.29 acres of lay down yard. The building consist of 1,300 sqft of office/showroom with high ceilings, 3 office, 1 breakroom and 4,700 sqft of warehouse. Drive in Doors 1- 10'x10', 1-12'x12', and 1- 12'x10' Loading Dock Door.