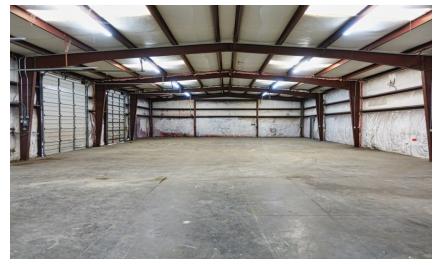

### **OVERHEAD DOORS**

• 1 LOADING DOCK DOOR

**.AY DOWN YARD** 

- APPROX 0.29 ACRES OF FENCED IN YARD
- LOADING DOCK **ACCESS**

7280 Peppermill offers a space along a well established industrial park with approximately ±0.29 acres of lay down yard. The building consist of 1,300 sqft of office/showroom with high ceilings, 3 office, 1 breakroom and 4,700 sqft of warehouse. Drive in Doors 1- 10'x10', 1-12'x12', and 1- 12'x10' Loading Dock Door.