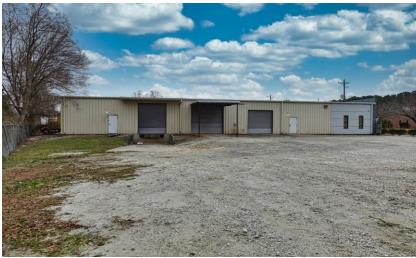

### **OVERHEAD DOORS**

• 1 LOADING DOCK DOOR

**.AY DOWN YARD** 

- APPROX 0.29 ACRES OF FENCED IN YARD
- LOADING DOCK **ACCESS**

7280 Peppermill offers a space along a well established industrial park with approximately ±0.29 acres of lay down yard. The building consist of 1,300 sqft of office/showroom with high ceilings, 3 office, 1 breakroom and 4,700 sqft of warehouse. Drive in Doors 1- 10'x10', 1-12'x12', and 1- 12'x10' Loading Dock Door.

Loading Dock Access

日 Fenced in Lay Down Yard

Established Industrial Park