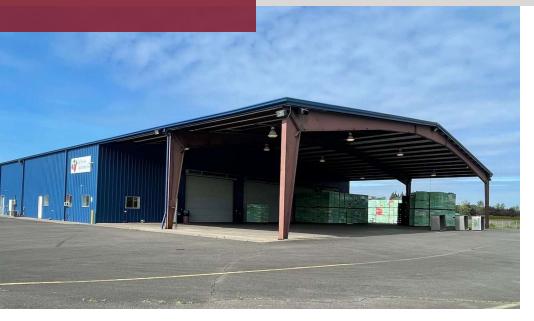

#### PROPERTY DESCRIPTION

Fully equipped berry processing facility with additional irrigated land. The property sits in the heart of the Willamette Valley agricultural area with access to Highway 99E and Interstate 5 in under 20 minutes. Currently leased to California Splendor, Inc.

### **OFFERING SUMMARY**

| Sale Price:              | \$2,900,000                                    |
|--------------------------|------------------------------------------------|
| Sale File.               | \$2,700,000                                    |
| Lot Size:                | 41.5 Acres                                     |
| Office:                  | 4,806 SF                                       |
| Refrigeration Space:     | 3,605 SF                                       |
| Freezer Space:           | 1,600 SF                                       |
| Total of Building Sizes: | 44,689 SF                                      |
| Zoning:                  | EFU (Exclusive Farm Use) -<br>Clackamas County |