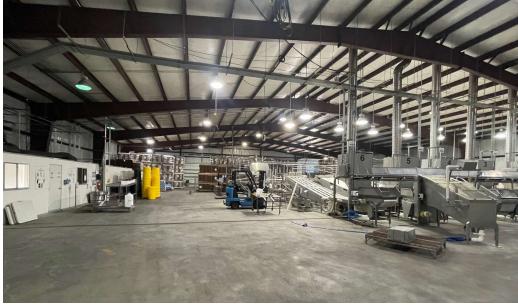

#### PROPERTY DESCRIPTION

Fully equipped berry processing facility with additional irrigated land. The property sits in the heart of the Willamette Valley agricultural area with access to Highway 99E and Interstate 5 in under 20 minutes. Currently leased to California Splendor, Inc.

#### **PROPERTY HIGHLIGHTS**

- Occupied by a single-tenant gross lease which expires April 30, 2025, after the most recent lease extension. No further extensions are included in the lease.
- Approximately 18 acres of the site is currently under-utilized and may be planted for additional crops or potentially subdivided for home site(s) after the lease term expires.
- Tenant has indicated they would like to remain, but a lease extension has not yet been agreed to.