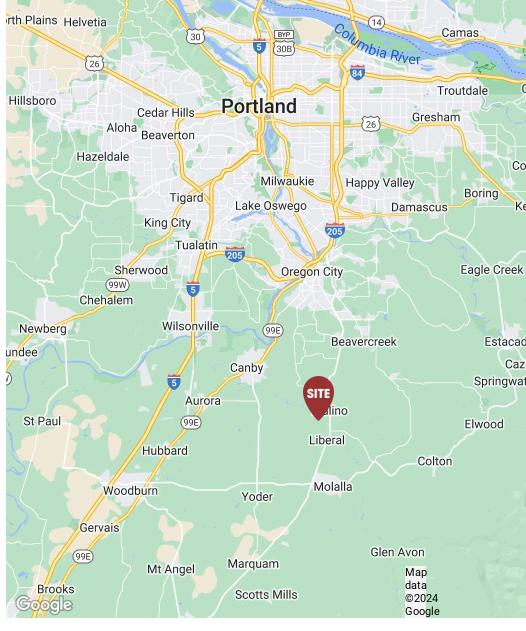

### **LOCATION OVERVIEW**

The property sits in the heart of the Willamette Valley agricultural area with access to Hwy 99E and Interstate 5 in under 20 minutes.

| LOCATION                       | DISTANCE | TIME   |
|--------------------------------|----------|--------|
| Highway 99E                    | 8.5 mi   | 13 min |
| I-5                            | 11.2 mi  | 16 min |
| Portland City Center           | 28.3 mi  | 41 min |
| Portland International Airport | 31.7 mi  | 37 min |