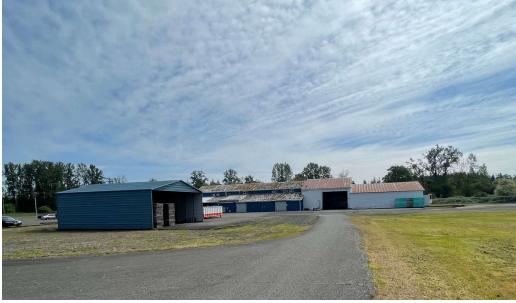

#### PROPERTY DESCRIPTION

Fully equipped berry processing facility with additional irrigated land. The property sits in the heart of the Willamette Valley agricultural area with access to Highway 99E and Interstate 5 in under 20 minutes. Currently leased to California Splendor, Inc.

### **OFFERING SUMMARY**

| Sale Price:              | \$2,900,000                                    |
|--------------------------|------------------------------------------------|
| Sale File.               | \$2,700,000                                    |
| Lot Size:                | 41.5 Acres                                     |
| Office:                  | 4,806 SF                                       |
| Refrigeration Space:     | 3,605 SF                                       |
| Freezer Space:           | 1,600 SF                                       |
| Total of Building Sizes: | 44,689 SF                                      |
| Zoning:                  | EFU (Exclusive Farm Use) -<br>Clackamas County |