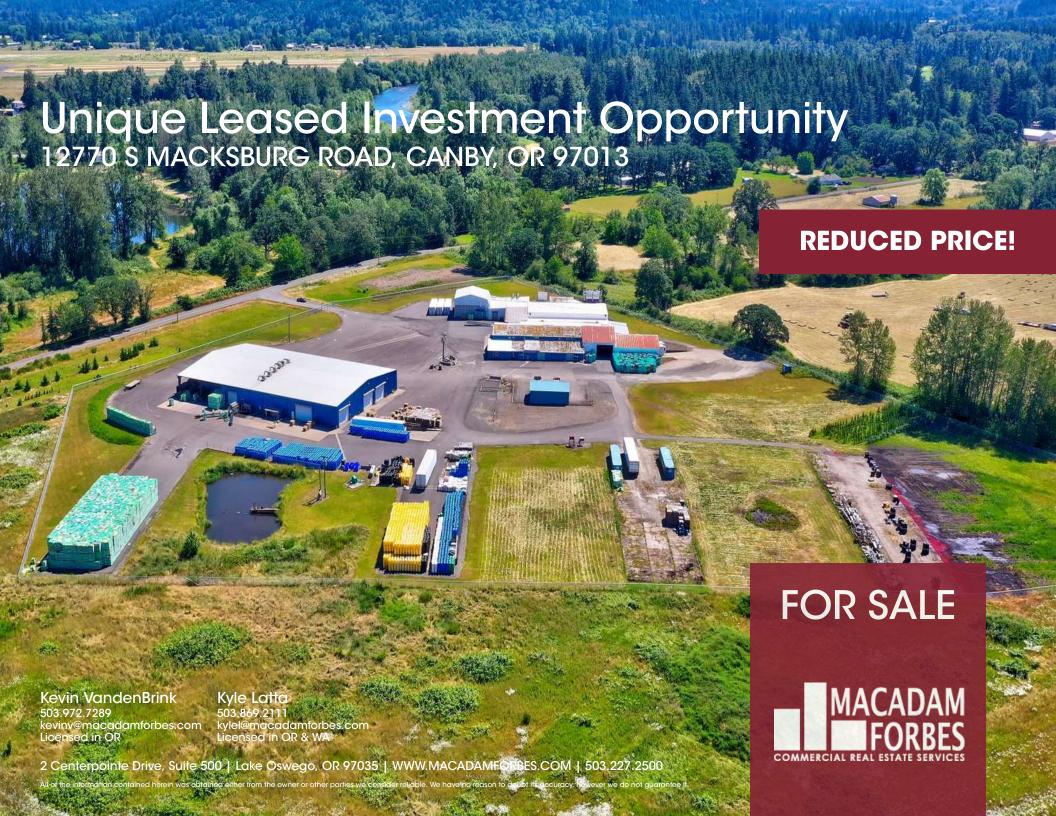

#### PROPERTY DESCRIPTION

Fully equipped berry processing facility with additional irrigated land. The property sits in the heart of the Willamette Valley agricultural area with access to Highway 99E and Interstate 5 in under 20 minutes. Currently leased to California Splendor, Inc.

#### **PROPERTY HIGHLIGHTS**

- Occupied by a single-tenant gross lease which expires April 30, 2025, after the most recent lease extension. No further extensions are included in the lease.
- Approximately 18 acres of the site is currently under-utilized and may be planted for additional crops or potentially subdivided for home site(s) after the lease term expires.
- Tenant has indicated they would like to remain, but a lease extension has not yet been agreed to.

### **OFFERING SUMMARY**

| Sale Price:              | \$2,900,000                                    |
|--------------------------|------------------------------------------------|
| Sale File.               | \$2,700,000                                    |
| Lot Size:                | 41.5 Acres                                     |
| Office:                  | 4,806 SF                                       |
| Refrigeration Space:     | 3,605 SF                                       |
| Freezer Space:           | 1,600 SF                                       |
| Total of Building Sizes: | 44,689 SF                                      |
| Zoning:                  | EFU (Exclusive Farm Use) -<br>Clackamas County |