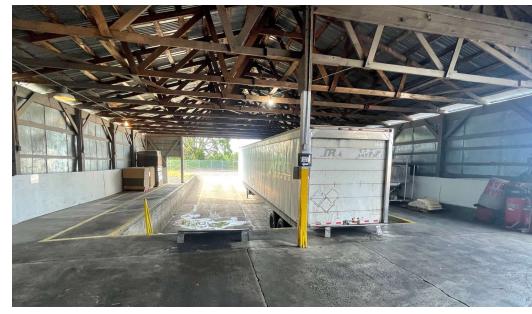

#### PROPERTY DESCRIPTION

Fully equipped berry processing facility with additional irrigated land. The property sits in the heart of the Willamette Valley agricultural area with access to Highway 99E and Interstate 5 in under 20 minutes. Currently leased to California Splendor, Inc.

#### **PROPERTY HIGHLIGHTS**

- Occupied by a single-tenant gross lease which expires April 30, 2025, after the most recent lease extension. No further extensions are included in the lease.
- Approximately 18 acres of the site is currently under-utilized and may be planted for additional crops or potentially subdivided for home site(s) after the lease term expires.
- Tenant has indicated they would like to remain, but a lease extension has not yet been agreed to.