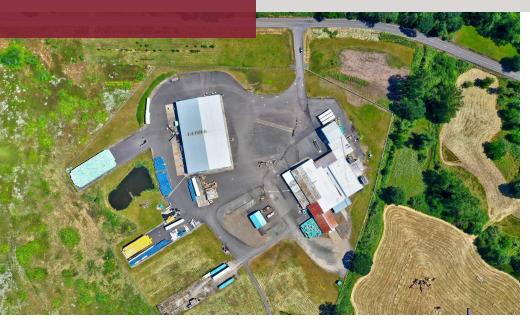

#### PROPERTY DESCRIPTION

Fully equipped berry processing facility with additional irrigated land. The property sits in the heart of the Willamette Valley agricultural area with access to Highway 99E and Interstate 5 in under 20 minutes. Currently leased to California Splendor, Inc.

#### **PROPERTY HIGHLIGHTS**

- Occupied by a single-tenant gross lease which expires April 30, 2025, after the most recent lease extension. No further extensions are included in the lease.
- Approximately 18 acres of the site is currently under-utilized and may be planted for additional crops or potentially subdivided for home site(s) after the lease term expires.
- Tenant has indicated they would like to remain, but a lease extension has not yet been agreed to.

### **OFFERING SUMMARY**

| Sale Price:              | \$2,900,000                                    |
|--------------------------|------------------------------------------------|
| Sale File.               | \$2,700,000                                    |
| Lot Size:                | 41.5 Acres                                     |
| Office:                  | 4,806 SF                                       |
| Refrigeration Space:     | 3,605 SF                                       |
| Freezer Space:           | 1,600 SF                                       |
| Total of Building Sizes: | 44,689 SF                                      |
| Zoning:                  | EFU (Exclusive Farm Use) -<br>Clackamas County |