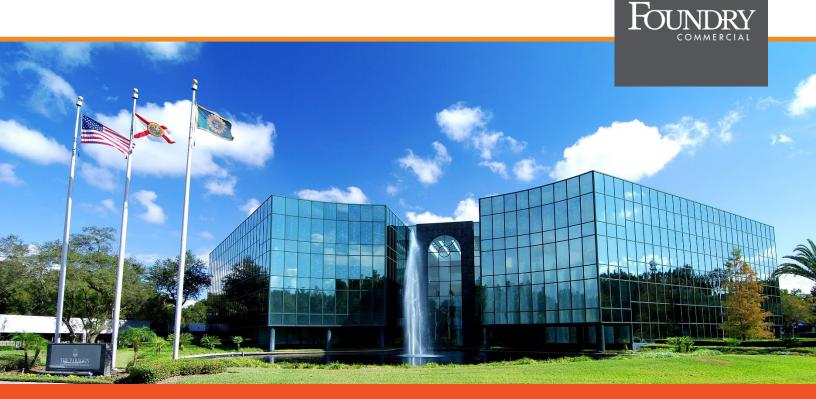

## PARAGON BUILDING

1060 MAITLAND CENTER COMMONS, MAITLAND, FL 32751

### PARAGON BUILDING

#### PROPERTY FEATURES

- Flexible lease terms
- Aggressive rates
- Fire-cut slate and emerald marble finishes
- Covered / reserved parking available
- On-site café
- Four-story atrium
- Floor-to-ceiling glass

- Nine-foot ceilings
- On-site management
- On-site security guard
- 4/1,000 parking
- Walking distance to the RDV Sportsplex, Sam Snead's Tavern and Subway

| Suite                 | RSF           |
|-----------------------|---------------|
| 225 (sublease)        | 1,641         |
| 230                   | 3,710         |
| 2 <sup>nd</sup> Floor | 34,127        |
| 3 <sup>rd</sup> Floor | 1,769 – 9,742 |
| 330                   | 2,446         |
| 340                   | 2,343         |
| 362                   | 1,769         |
| 365                   | 3,184         |
| 430                   | 1,079         |
| 455                   | 7,084         |
|                       |               |