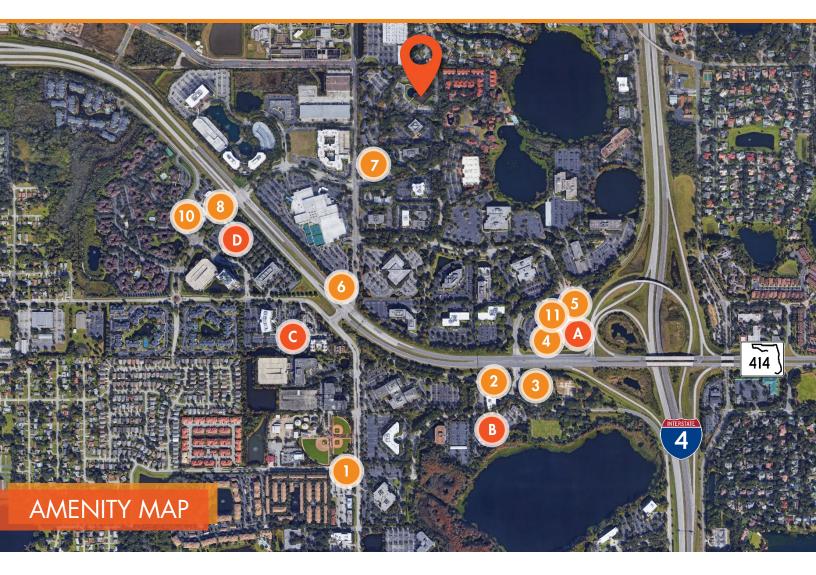

| DINING |                 |  |
|--------|-----------------|--|
| 1      | Silly Grape     |  |
| 2      | 7-Eleven        |  |
| 3      | Applebees       |  |
| 4      | Grande Café     |  |
| 5      | Tobar Irish Pub |  |
| 6      | Sam Snead's     |  |

| <b>DINING</b> (contd.) |             |  |
|------------------------|-------------|--|
| 7                      | Subway      |  |
| 8                      | 7-Eleven    |  |
| 9                      | Chick-Fil-A |  |
| 10                     | Wendy's     |  |
| 11                     | Starbucks   |  |

| HOTELS |                    |  |
|--------|--------------------|--|
| Α      | Sheraton           |  |
| В      | Homewood Suites    |  |
| С      | Courtyard Marriott |  |
| D      | Extended Stay      |  |