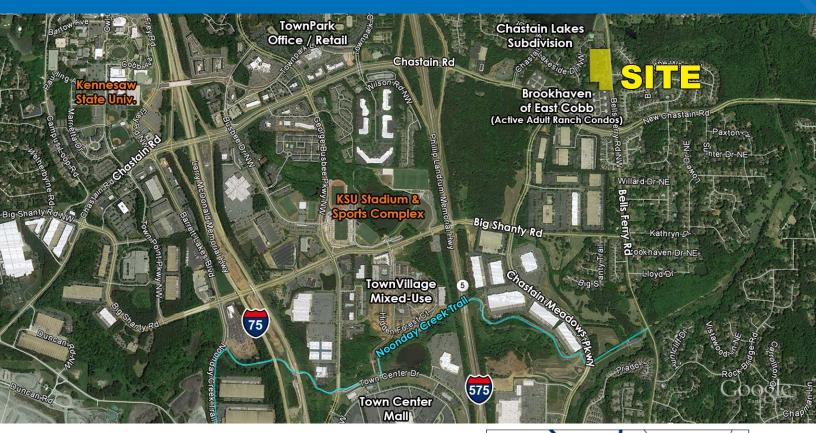

# FOR SALE 5.25± ACRES

3485 BELLS FERRY ROAD, KENNESAW, GA 30144

## **Property Details**

- 5.25± Acres
- Zoned R-20, Cobb County. Adjacent to RSL, Residential Senior Living (4.5 units/ac.) to south, RA-5 & PRD to east, and R-15 to west
- 772' ± road frontage and access on Bells Ferry Road
- Convenient access to Town Center Mall, Kennesaw State University, and within walking distance to Noonday Creek Trail, a 7-mile trail to Kennesaw Mountain National Battlefield Park
  - 1.4 $\pm$  miles northeast of Town Center Mall
  - 3.5± miles northeast of new Whole Foods anchored mixed-use development at Hwy 41 and Barrett Pkwy
  - 3.9 $\pm$  miles east of Downtown Kennesaw
  - 4.0  $\pm$  miles northeast of Kennesaw Mountain National Battlefield Park
- Convenient access to I-75 and I-575
- Priced at \$1,181,250 (\$225,000/acre)