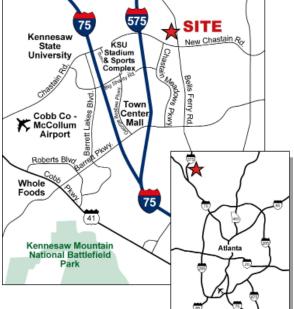

# FOR SALE 5.25± ACRES

3485 BELLS FERRY ROAD, KENNESAW, GA 30144

## **Property Details**

- 5.25± Acres
- Zoned R-20, Cobb County. Adjacent to RSL, Residential Senior Living (4.5 units/ac.) to south, RA-5 & PRD to east, and R-15 to west
- 772' ± road frontage and access on Bells Ferry Road
- Convenient access to Town Center Mall, Kennesaw State University, and within walking distance to Noonday Creek Trail, a 7-mile trail to Kennesaw Mountain National Battlefield Park
  - 1.4 $\pm$  miles northeast of Town Center Mall
  - 3.5± miles northeast of new Whole Foods anchored mixed-use development at Hwy 41 and Barrett Pkwy
  - 3.9 $\pm$  miles east of Downtown Kennesaw
  - 4.0  $\pm$  miles northeast of Kennesaw Mountain National Battlefield Park
- Convenient access to I-75 and I-575
- Priced at \$1,181,250 (\$225,000/acre)