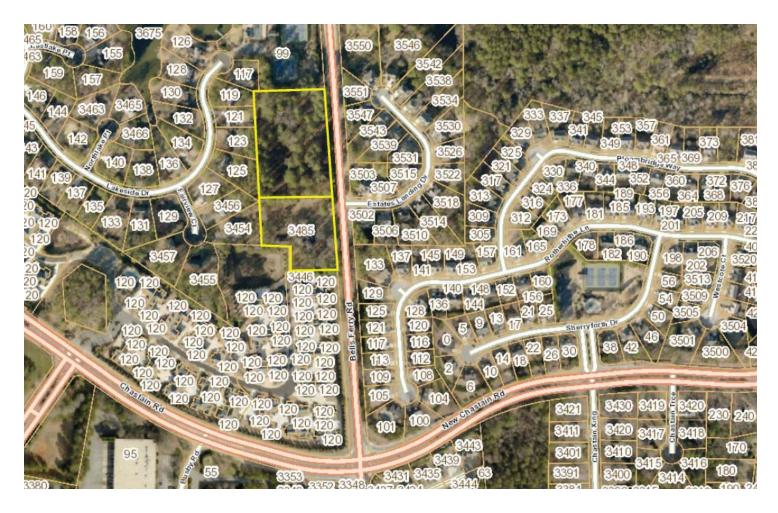

# FOR SALE 5.25± ACRES

3485 BELLS FERRY ROAD, KENNESAW, GA 30144

## **Property Details**

- 5.25± Acres
- Zoned R-20, Cobb County. Adjacent to RSL, Residential Senior Living (4.5 units/ac.) to south, RA-5 & PRD to east, and R-15 to west
- 772' ± road frontage and access on Bells Ferry Road
- Convenient access to Town Center Mall, Kennesaw State University, and within walking distance to Noonday Creek Trail, a 7-mile trail to Kennesaw Mountain National Battlefield Park
  - 1.4 $\pm$  miles northeast of Town Center Mall
  - 3.5± miles northeast of new Whole Foods anchored mixed-use development at Hwy 41 and Barrett Pkwy
  - 3.9 $\pm$  miles east of Downtown Kennesaw
  - 4.0  $\pm$  miles northeast of Kennesaw Mountain National Battlefield Park
- Convenient access to I-75 and I-575
- Priced at \$1,181,250 (\$225,000/acre)