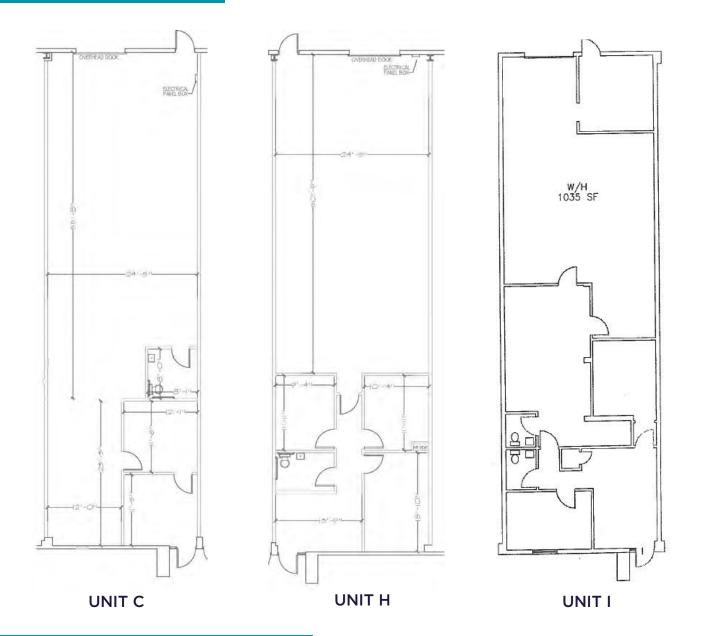

## AVAILABILITIES

## **PROPERTY FEATURES**

- Lease Rate: \$8.50/SF Base Rent + \$4.45/SF CAM
- All suites measure 2,017 SF
- Office/flex suites available
- Dock level loading
- Prominent location at the corner of Canon Blvd. and City Center Blvd. in Oyster Point Park
- Within close proximity to I-64
- Façade signage available