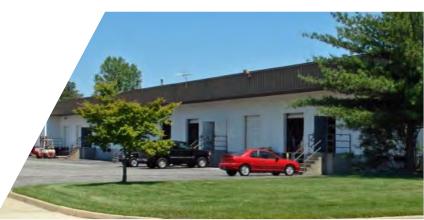

## **CANON BLVD.**

Newport News, VA 23606

IN CEN

## **PROPERTY FEATURES**

- Lease Rate: \$8.50/SF Base Rent + \$4.45/SF CAM
- All suites measure 2,017 SF
- Office/flex suites available
- Dock level loading
- Prominent location at the corner of Canon Blvd. and City Center Blvd. in Oyster Point Park
- Within close proximity to I-64
- Façade signage available