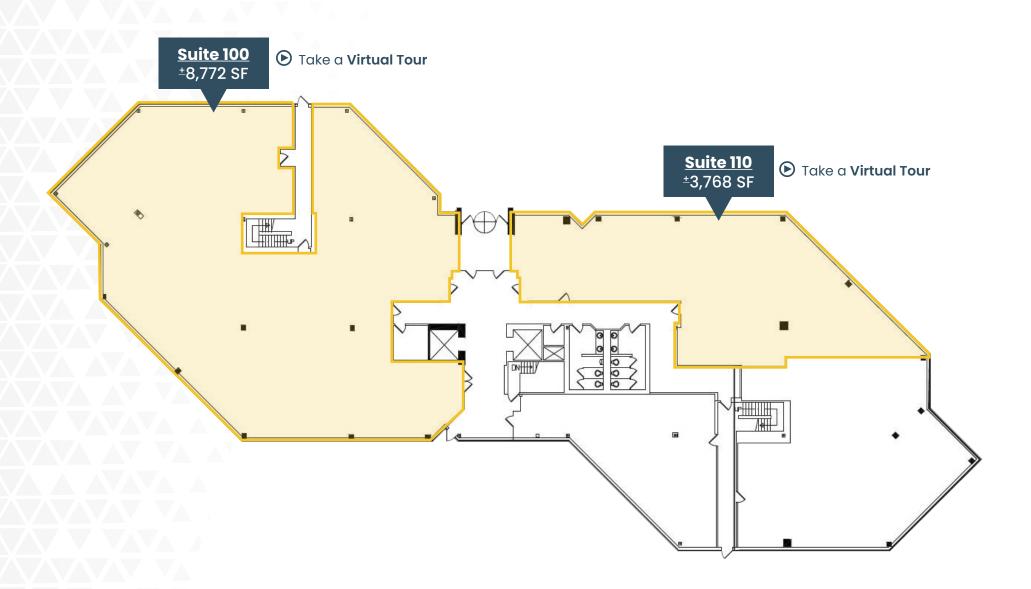

#### Space Highlights

- 3,768 SF 8,772 SF available
- Located on the first floor with lobby visibility
- Expansive glass line
- Space can be demised

Lease Rate: \$21.50/SF, Full Service

### Floor Plan