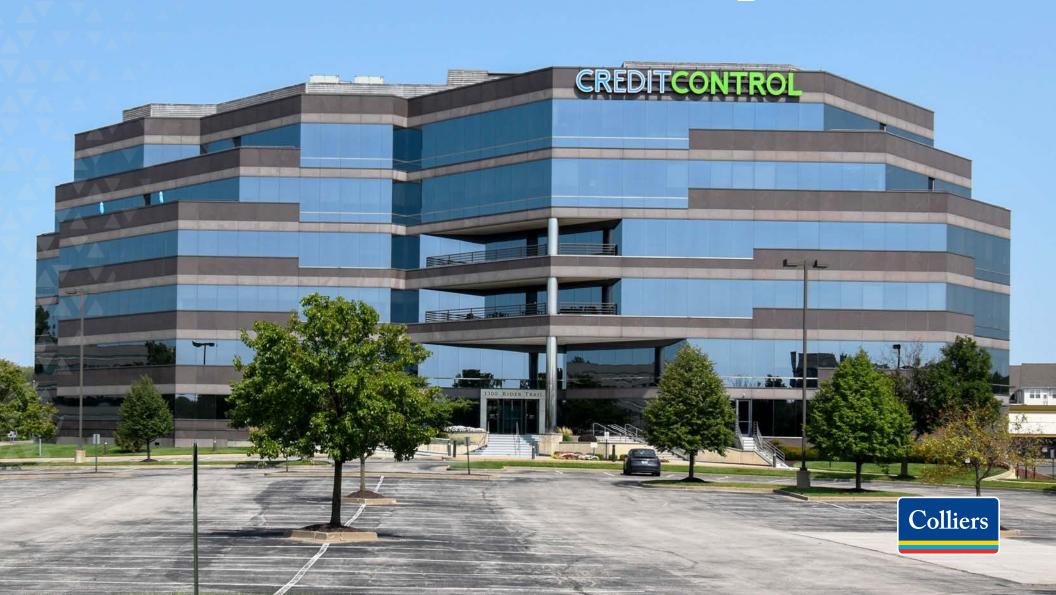

# Pointe 70

3300 Rider Trail South | Earth City, MO 63045

Premier Class A
Office Building
in Earth City

View Availabilities

### Property **Highlights**

- Renovated lobby
- Outdoor balconies on select floors
- Abundant surface parking with dedicated parking garage
- Excellent visibility to Highway 70
- Located in Earth City Business Park
- In close proximity to local amenities with easy access to Highway 70