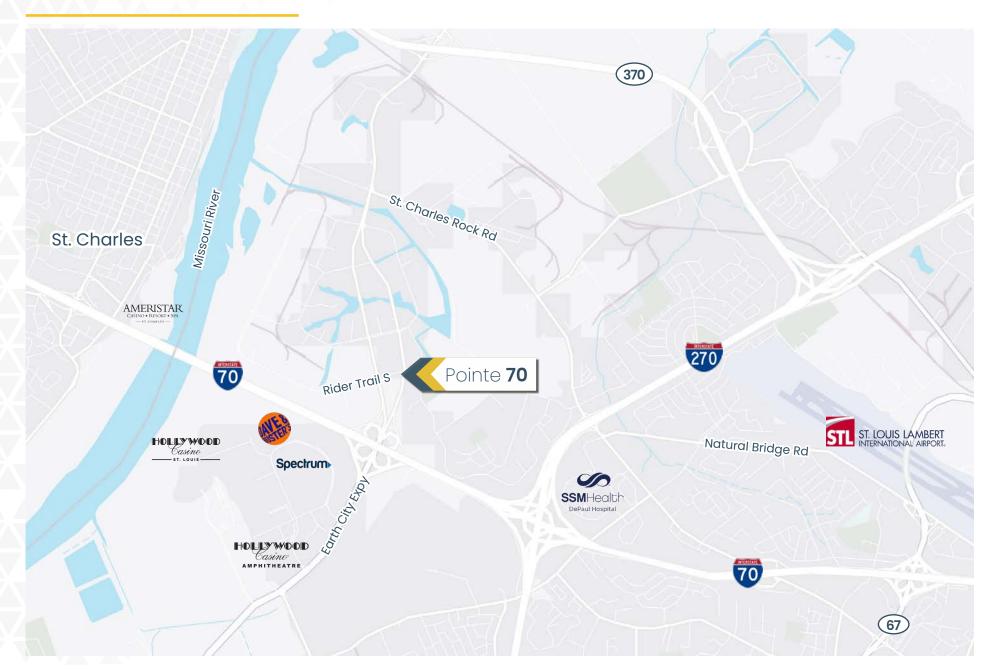

# Pointe 70

3300 Rider Trail South | Earth City, MO 63045

Premier Class A
Office Building
in Earth City

View Availabilities



### Property **Highlights**

- Renovated lobby
- Outdoor balconies on select floors
- Abundant surface parking with dedicated parking garage
- Excellent visibility to Highway 70
- Located in Earth City Business Park
- In close proximity to local amenities with easy access to Highway 70

#### Space Highlights

- 3,768 SF 8,772 SF available
- Located on the first floor with lobby visibility
- Expansive glass line
- Space can be demised

Lease Rate: \$21.50/SF, Full Service







### Floor Plan



## Location



## Pointe 70

3300 Rider Trail South | Earth City, MO 63045



For further information, please contact:

Carrie Herrmann Senior Vice President +1 314 584 6273 carrie.herrmann@colliers.com W. Rockwell (Rocky) Stenger Senior Vice President +1 314 584 6208 william.stenger@colliers.com 101 S. Hanley Road Suite 1400 Clayton, MO 63105 +1 314 863 4447 colliers.com/stlouis



This document/email has been prepared by Colliers for advertising and general information only. Colliers makes no guarantees, representations or warranties of any kind, expressed or implied, regarding the information including, but not limited to, warranties of content, accuracy and reliability. Any interested party should undertake their own inquiries as to the accuracy of the information. Colliers excludes unequivocally a