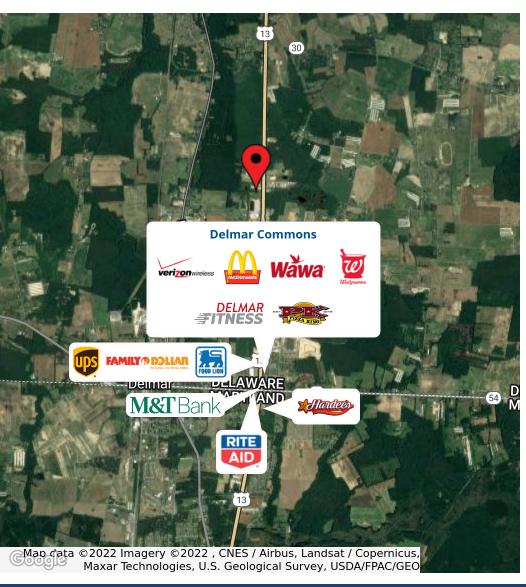

### PROPERTY DESCRIPTION

Sale of +/-6.14 acres of commercially zoned land along Southbound Sussex Highway (Route 13) just north of Iron Hill Road. Possibility of purchasing an additional 1.57 acres for \$180,000.