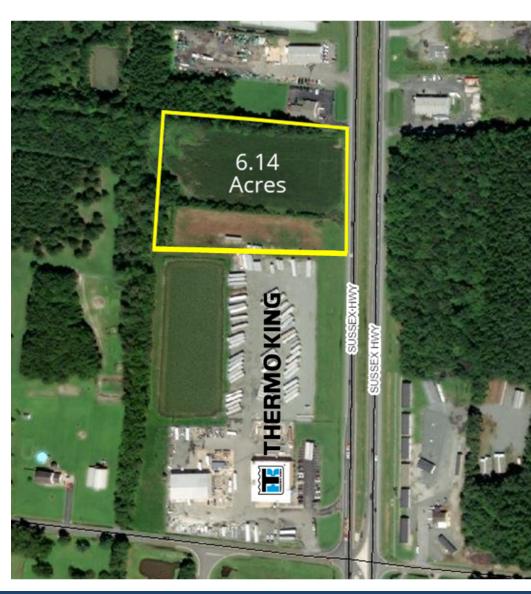

### PROPERTY DESCRIPTION

Sale of +/-6.14 acres of commercially zoned land along Southbound Sussex Highway (Route 13) just north of Iron Hill Road. Possibility of purchasing an additional 1.57 acres for \$180,000.

### **PROPERTY DETAILS**

• Lot Size: 6.14 acres

• Sale Price: \$750,000

• Zoning: C-1

• Tax ID#: 532-13.00-62.01

• **Frontage:** 500' (Route 13)

• Traffic Counts: 27,618 VPD

| DEMOGRAPHICS      | 1 MILE   | 3 MILES  | 5 MILES  |
|-------------------|----------|----------|----------|
| Total Population  | 2,272    | 10,710   | 23,674   |
| Total Households  | 918      | 4,448    | 9,915    |
| Average HH Income | \$61,448 | \$64,447 | \$63,322 |
| Median Age        | 40.5     | 39.4     | 39.0     |