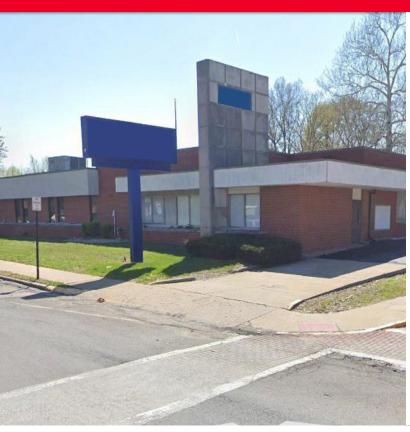

## FOR SALE 1520 Washington Avenue

Alton, IL 62002

## Former Bank Branch | 1520 Washington Ave

Asking Price: \$348,400

• Stand alone single story bank branch

Attached drive-thru lanes

Building SF: 9.677 SF

• Lot Size: 1.60 Acres

• Zoning: General Commercial