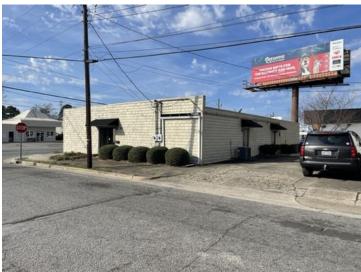

#### **Description**

Nice investment building on Vernon Ave. One space leased.

#### **Building Details**

| Sub Type            | Freestanding          | Year Built/Renovated | -             |  |
|---------------------|-----------------------|----------------------|---------------|--|
| Building Status     | Existing              | Occupancy Type       | Single Tenant |  |
| Building Size       | 3,211 SF              | Parking Spaces       | -             |  |
| Land Size           | 0.16 Acres / 7,016 SF | Parking Ratio        | -             |  |
| Number of Buildings | 1                     | Floor Size           | 2,970 SF      |  |
| Number of Floors    | 1                     |                      |               |  |