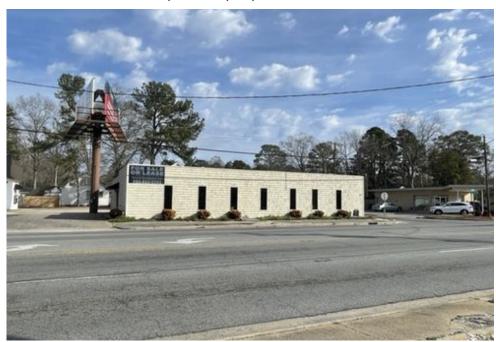

#### **Description**

Nice investment building on Vernon Ave. One space leased.

#### **Building Details**

| Sub Type            | Freestanding          | Year Built/Renovated | -             |  |
|---------------------|-----------------------|----------------------|---------------|--|
| Building Status     | Existing              | Occupancy Type       | Single Tenant |  |
| Building Size       | 3,211 SF              | Parking Spaces       | -             |  |
| Land Size           | 0.16 Acres / 7,016 SF | Parking Ratio        | -             |  |
| Number of Buildings | 1                     | Floor Size           | 2,970 SF      |  |
| Number of Floors    | 1                     |                      |               |  |