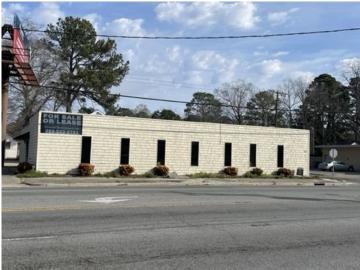

#### **Description**

Nice investment building on Vernon Ave. One space leased.

#### **Building Details**

| Sub Type            | Freestanding          | Year Built/Renovated | -             |  |
|---------------------|-----------------------|----------------------|---------------|--|
| Building Status     | Existing              | Occupancy Type       | Single Tenant |  |
| Building Size       | 3,211 SF              | Parking Spaces       | -             |  |
| Land Size           | 0.16 Acres / 7,016 SF | Parking Ratio        | -             |  |
| Number of Buildings | 1                     | Floor Size           | 2,970 SF      |  |
| Number of Floors    | 1                     |                      |               |  |