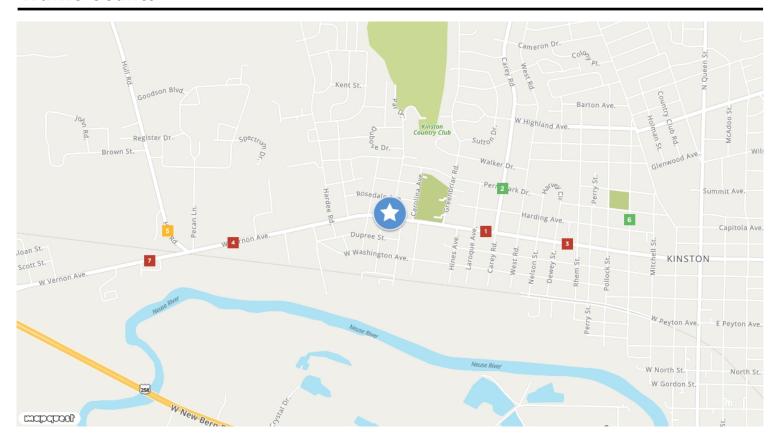

# **Traffic Counts**

| West Vernon Avenue |       | 1     |
|--------------------|-------|-------|
| Carey Rd           |       |       |
| Year: 2021         | 18,57 | 5 est |
| Year: 2019         | 14    | ,000  |
| Year: 2018         | 18    | ,500  |
| College St         |       | 6     |
| Rhodes Ave         |       |       |
| Year: 2021         | 1,76  | 3 est |
| Year: 2018         |       | 500   |
| Year: 2004         | 7     | ,500  |

| Carey Road         | 2          |  |
|--------------------|------------|--|
| Hardin Ave         |            |  |
| Year: 2021         | 2,811 est  |  |
| Year: 2019         | 2,800      |  |
| Year: 2001         | 4,500      |  |
| W Vernon Ave       | 7          |  |
| Richard Caswell Gr | ave Rd     |  |
| Year: 2021         | 18,655 est |  |
| Year: 2018         | 17,500     |  |
| Year: 2004         | 23,000     |  |

| West Vernon Avenue | 3          | West Vernon Avenue | 4          |
|--------------------|------------|--------------------|------------|
| Rhem St            |            | W Vernon Ave       |            |
| Year: 2021         | 16,544 est | Year: 2021         | 20,583 est |
| Year: 2019         | 16,500     | Year: 2018         | 20,500     |
|                    |            |                    |            |

| Hull Rd      | 5         |
|--------------|-----------|
| W Vernon Ave |           |
| Year: 2021   | 6,277 est |
| Year: 2018   | 6,200     |
| Year: 2004   | 6,700     |