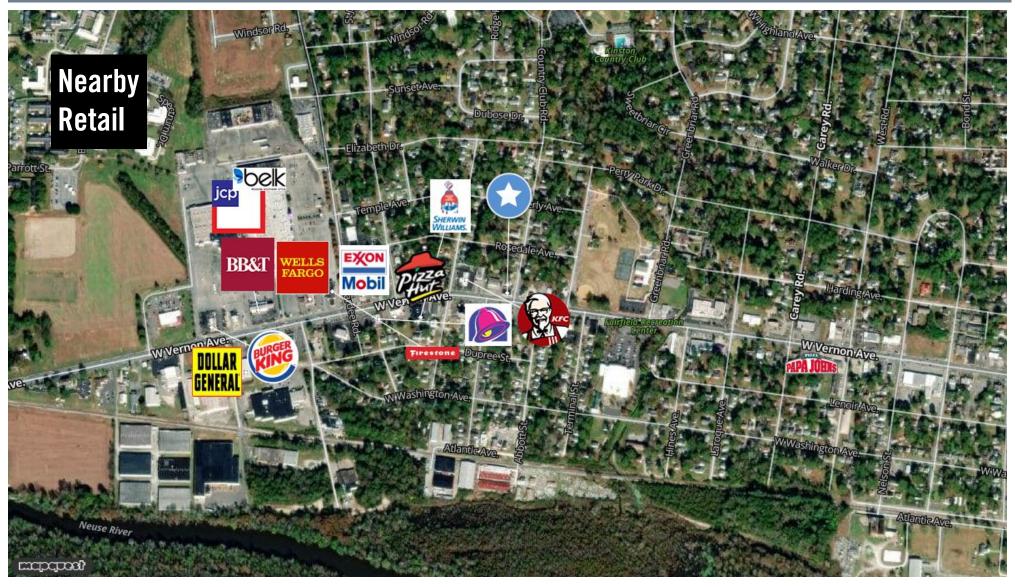

# **Traffic Counts**

| West Vernon Avenue |       | 1     |
|--------------------|-------|-------|
| Carey Rd           |       |       |
| Year: 2021         | 18,57 | 5 est |
| Year: 2019         | 14    | ,000  |
| Year: 2018         | 18    | ,500  |
| College St         |       | 6     |
| Rhodes Ave         |       |       |
| Year: 2021         | 1,76  | 3 est |
| Year: 2018         |       | 500   |
| Year: 2004         | 7     | ,500  |

| Carey Road         | 2          |  |
|--------------------|------------|--|
| Hardin Ave         |            |  |
| Year: 2021         | 2,811 est  |  |
| Year: 2019         | 2,800      |  |
| Year: 2001         | 4,500      |  |
| W Vernon Ave       | 7          |  |
| Richard Caswell Gr | ave Rd     |  |
| Year: 2021         | 18,655 est |  |
| Year: 2018         | 17,500     |  |
| Year: 2004         | 23,000     |  |

| West Vernon Avenue | 3          | West Vernon Avenue | 4          |
|--------------------|------------|--------------------|------------|
| Rhem St            |            | W Vernon Ave       |            |
| Year: 2021         | 16,544 est | Year: 2021         | 20,583 est |
| Year: 2019         | 16,500     | Year: 2018         | 20,500     |
|                    |            |                    |            |

| Hull Rd      | 5         |
|--------------|-----------|
| W Vernon Ave |           |
| Year: 2021   | 6,277 est |
| Year: 2018   | 6,200     |
| Year: 2004   | 6,700     |