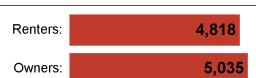

oor Size           | 2,970 SF      |  |
| Number of Floors    | 1                     |                      |               |  |

#### **Property Listings**

1 Listing | --- | \$250,000

| Туре     | Condo | Space Use | Suite | Available Space | Rate      | Available |
|----------|-------|-----------|-------|-----------------|-----------|-----------|
| For Sale | -     | Retail    | -     | -               | \$250,000 | Now       |

#### **Additional Photos**

















#### Contact



**David Edwards** 252-560-9470 david.edwards@overtongroup.net



# Location Facts & Demographics

Demographics are determined by a 10 minute drive from 1601-1603 W Vernon Ave, Kinston, NC 28504

CITY, STATE

Kinston, NC

POPULATION

23,357

AVG. HHSIZE

2.30

MEDIANHHINCOME

\$32,183

HOME OWNERSHIP



### **EMPLOYMENT**



37.44 % **Employed** 

Unemployed

# **EDUCATION**

26.86 % High School Grad:

> 19.38 % Some College:

> > 6.52 % Associates:

17.80 % Bachelors:

# GENDER & AGE





# RACE & ETHNICITY

| White:             | 34.14 % |
|--------------------|---------|
| Asian:             | 0.17 %  |
| Native American:   | 0.23 %  |
| Pacific Islanders: | 0.01 %  |
| African-American:  | 60.69 % |
| Hispanic:          | 2.52 %  |

# **Catylist** Research

#### INCOME BY HOUSEHOLD



# HH SPENDING



| 34.14 % | White:             |
|---------|--------------------|
| 0.17 %  | Asian:             |
| 0.23 %  | Native American:   |
| 0.01 %  | Pacific Islanders: |
| 60.69 % | African-American:  |
| 2.52 %  | Hispanic:          |
| 2.24 %  | Two or More Races: |

\$320

# 1601 - 1603