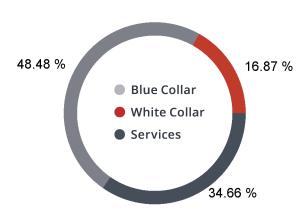

,970 SF      |  |
| Number of Floors    | 1                     |                      |               |  |

#### **Property Listings**

1 Listing | --- | \$250,000

| Туре     | Condo | Space Use | Suite | Available Space | Rate      | Available |
|----------|-------|-----------|-------|-----------------|-----------|-----------|
| For Sale | -     | Retail    | -     | -               | \$250,000 | Now       |

#### **Additional Photos**

















#### Contact



**David Edwards** 252-560-9470 david.edwards@overtongroup.net



# Location Facts & Demographics

Demographics are determined by a 10 minute drive from 1601-1603 W Vernon Ave, Kinston, NC 28504

CITY, STATE

Kinston, NC

POPULATION

23,357

AVG. HHSIZE

2.30

MEDIANHHINCOME

\$32,183

HOME OWNERSHIP



### **EMPLOYMENT**



37.44 % **Employed** 

Unemployed

# **EDUCATION**

26.86 % High School Grad:

> 19.38 % Some College:

> > 6.52 % Associates:

17.80 % Bachelors:

# GENDER & AGE





# RACE & ETHNICITY

| White:             | 34.14 % |
|--------------------|---------|
| Asian:             | 0.17 %  |
| Native American:   | 0.23 %  |
| Pacific Islanders: | 0.01 %  |
| African-American:  | 60.69 % |
| Hispanic:          | 2.52 %  |

# **Catylist** Research

#### INCOME BY HOUSEHOLD



# HH SPENDING



| 34.14 % | White:             |
|---------|--------------------|
| 0.17 %  | Asian:             |
| 0.23 %  | Native American:   |
| 0.01 %  | Pacific Islanders: |
| 60.69 % | African-American:  |
| 2.52 %  | Hispanic:          |
| 2.24 %  | Two or More Races: |

\$320

# 1601 - 1603 W Vernon Ave



The Ov