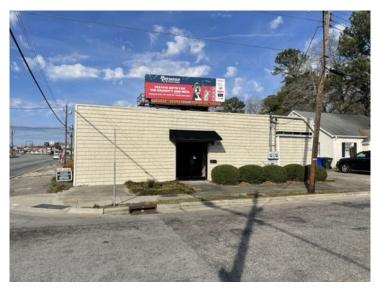

-|--|
| Building Status     | Existing              | Occupancy Type       | Single Tenant |  |
| Building Size       | 3,211 SF              | Parking Spaces       | -             |  |
| Land Size           | 0.16 Acres / 7,016 SF | Parking Ratio        | -             |  |
| Number of Buildings | 1                     | Floor Size           | 2,970 SF      |  |
| Number of Floors    | 1                     |                      |               |  |

#### **Property Listings**

1 Listing | --- | \$250,000

| Туре     | Condo | Space Use | Suite | Available Space | Rate      | Available |
|----------|-------|-----------|-------|-----------------|-----------|-----------|
| For Sale | -     | Retail    | -     | -               | \$250,000 | Now       |

#### **Additional Photos**

















#### Contact



**David Edwards** 252-560-9470 david.edwards@overtongroup.net



# Location Facts & Demographics

Demographics are determined by a 10 minute drive from 1601-1603 W Vernon Ave, Kinston, NC 28504

CITY, STATE

Kinston, NC

POPULATION

23,357

AVG. HHSIZE

2.30

MEDIANHHINCOME

\$32,183

HOME OWNERSHIP



### **EMPLOYMENT**



37.44 % **Employed** 

Unemployed

# **EDUCATION**

26.86 % High School Grad:

> 19.38 % Some College:

> > 6.52 % Associates:

17.80 % Bachelors:

# GENDER & AGE





# RACE & ETHNICITY

| White:             | 34.14 % |
|--------------------|---------|
| Asian:             | 0.17 %  |
| Native American:   | 0.23 %  |
| Pacific Islanders: | 0.01 %  |
| African-American:  | 60.69 % |
| Hispanic:          | 2.52 %  |

# **Catylist** Research

####