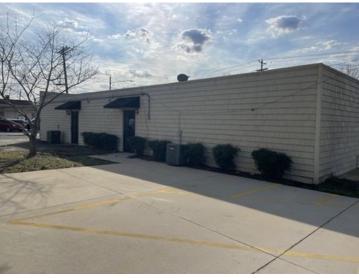

#### **Description**

Nice investment building on Vernon Ave. One space leased.

#### **Building Details**

| Sub Type            | Freestanding          | Year Built/Renovated | -             |  |
|---------------------|-----------------------|----------------------|---------------|--|
| Building Status     | Existing              | Occupancy Type       | Single Tenant |  |
| Building Size       | 3,211 SF              | Parking Spaces       | -             |  |
| Land Size           | 0.16 Acres / 7,016 SF | Parking Ratio        | -             |  |
| Number of Buildings | 1                     | Floor Size           | 2,970 SF      |  |
| Number of Floors    | 1                     |                      |               |  |