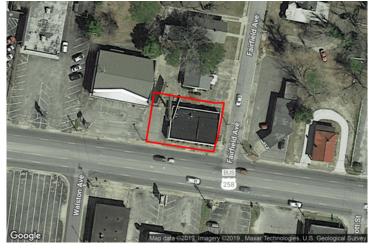

#### **Location Details**

| Address | 1601 - 1603 W Vernon Ave, Kinston, N |
|---------|--------------------------------------|
| Zoning  | B1                                   |
| County  | Lenoir                               |

| Parcels | 4515-76-1525             |
|---------|--------------------------|
| Name    | 1601 - 1603 W Vernon Ave |
|         |                          |