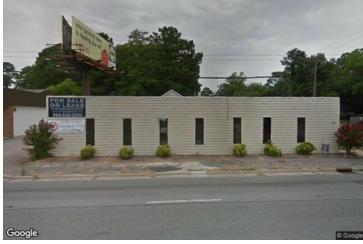

# **Vernon Ave Retail Space**

1601 - 1603 W Vernon Ave, Kinston, NC, 28504

Retail: Freestanding For Sale

Prepared on February 20, 2023 1 of 1 Listings

#### **Description**

Nice investment building on Vernon Ave. One space leased.

#### **Building Details**

| Sub Type            | Freestanding          | Year Built/Renovated | -             |  |
|---------------------|-----------------------|----------------------|---------------|--|
| Building Status     | Existing              | Occupancy Type       | Single Tenant |  |
| Building Size       | 3,211 SF              | Parking Spaces       | -             |  |
| Land Size           | 0.16 Acres / 7,016 SF | Parking Ratio        | -             |  |
| Number of Buildings | 1                     | Floor Size           | 2,970 SF      |  |
| Number of Floors    | 1                     |                      |               |  |