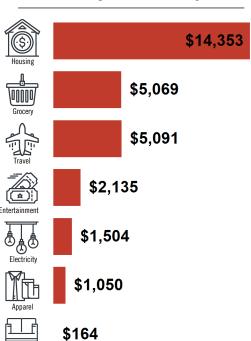

# HH SPENDING

| 34.14 % | White:             |
|---------|--------------------|
| 0.17 %  | Asian:             |
| 0.23 %  | Native American:   |
| 0.01 %  | Pacific Islanders: |
| 60.69 % | African-American:  |
| 2.52 %  | Hispanic:          |
| 2.24 %  | Two or More Races: |