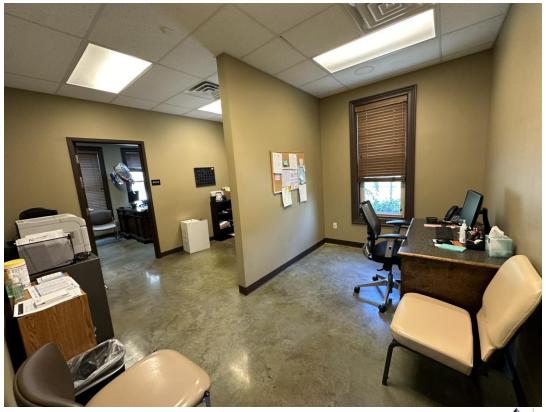

## 3040 Business Park Circle

Goodlettesville, TN 37072

• Size: 6,516 SF

• Rent: \$22.50/SF/NNN

- 13 Exams, two separate Reception/Waiting Areas, 6 Restrooms, 3 Large Offices, Break Room, 3 Admin Areas, Large Lab
- Free-standing Medical Office
- Turn-key ready condition!
- Sublease Expires November 11, 2026