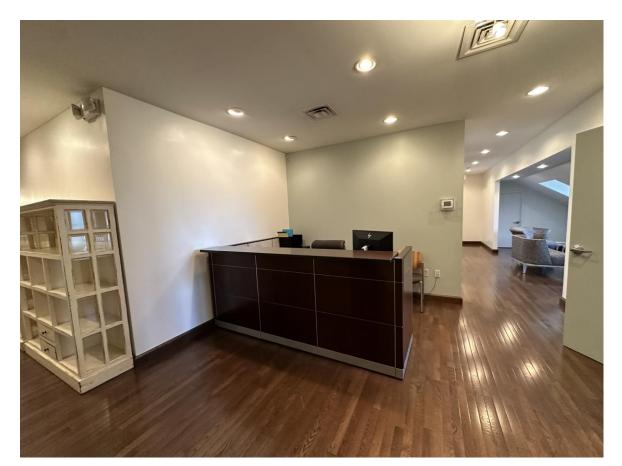

## 3040 Business Park Circle

Goodlettesville, TN 37072

• Size: 6,516 SF

• Rent: \$22.50/SF/NNN

- 13 Exams, two separate Reception/Waiting Areas, 6 Restrooms, 3 Large Offices, Break Room, 3 Admin Areas, Large Lab
- Free-standing Medical Office
- Turn-key ready condition!
- Sublease Expires November 11, 2026

#### 1st Floor