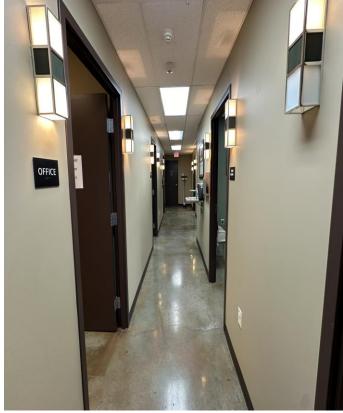

## 3040 Business Park Circle

Goodlettesville, TN 37072

• Size: 6,516 SF

• Rent: \$22.50/SF/NNN

- 13 Exams, two separate Reception/Waiting Areas, 6 Restrooms, 3 Large Offices, Break Room, 3 Admin Areas, Large Lab
- Free-standing Medical Office
- Turn-key ready condition!
- Sublease Expires November 11, 2026

#### 1st Floor