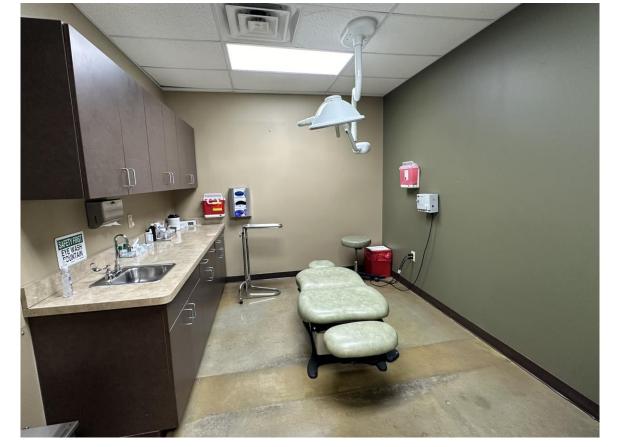

## 3040 Business Park Circle

Goodlettesville, TN 37072

• Size: 6,516 SF

• Rent: \$22.50/SF/NNN

- 13 Exams, two separate Reception/Waiting Areas, 6 Restrooms, 3 Large Offices, Break Room, 3 Admin Areas, Large Lab
- Free-standing Medical Office
- Turn-key ready condition!
- Sublease Expires November 11, 2026

#### 1st Floor