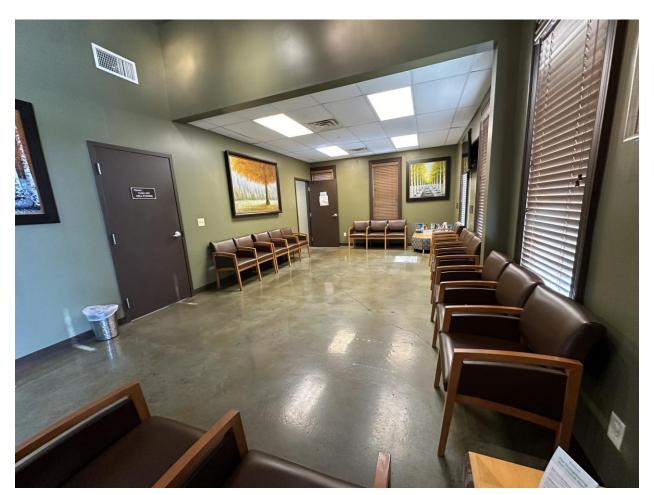

## 3040 Business Park Circle

Goodlettesville, TN 37072

• Size: 6,516 SF

• Rent: \$22.50/SF/NNN

- 13 Exams, two separate Reception/Waiting Areas, 6 Restrooms, 3 Large Offices, Break Room, 3 Admin Areas, Large Lab
- Free-standing Medical Office
- Turn-key ready condition!
- Sublease Expires November 11, 2026