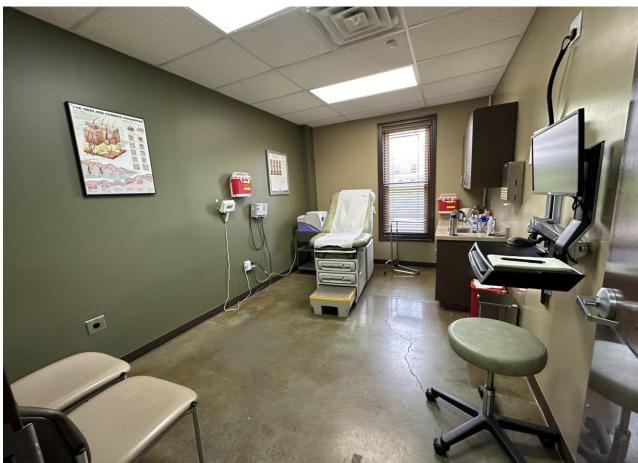

## 3040 Business Park Circle

Goodlettesville, TN 37072

• Size: 6,516 SF

• Rent: \$22.50/SF/NNN

- 13 Exams, two separate Reception/Waiting Areas, 6 Restrooms, 3 Large Offices, Break Room, 3 Admin Areas, Large Lab
- Free-standing Medical Office
- Turn-key ready condition!
- Sublease Expires November 11, 2026

#### 1st Floor