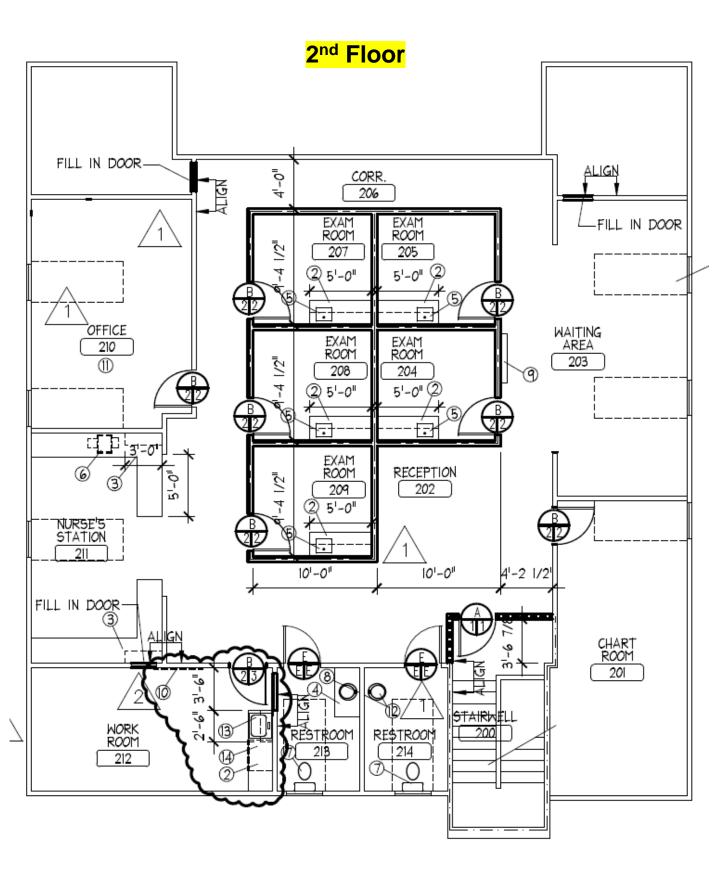

# FOR SUBLEASE

## 3040 Business Park Circle

Goodlettesville, TN 37072



• Size: 6,516 SF

• Rent: \$22.50/SF/NNN

- 13 Exams, two separate Reception/Waiting Areas, 6 Restrooms, 3 Large Offices, Break Room, 3 Admin Areas, Large Lab
- Free-standing Medical Office
- Turn-key ready condition!
- Sublease Expires November 11, 2026

Jay McRae, CCIM McRae Commercial Realty 615-668-1515

Jay@mcraedevelopment.com













This information has been secured from sources we believe to be reliable, but we make no representations or warranties, expressed or implied, as to the accuracy of the information. References to square footage or age are approximate. Buyer must verify the information and bears all risk for any inaccuracies.















#### 1st Floor









### **Area Maps**







#### **Aerial Photo**





This information has been secured from sources we believe to be reliable, but we make no representations or warranties, expressed or implied, as to the accuracy of the information. References to square footage or age are approximate. Buyer must verify the information and bears all risk for any inaccuracies.

MCKAE