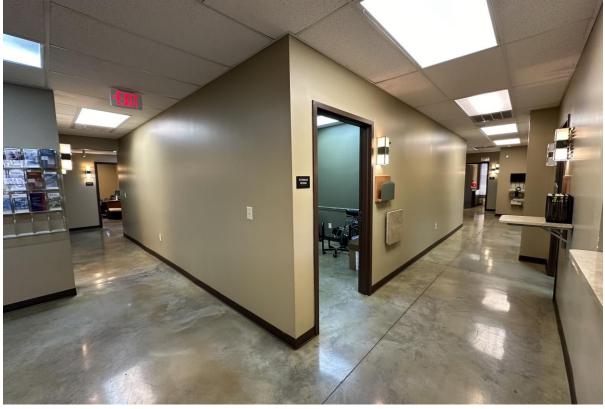

## 3040 Business Park Circle

Goodlettesville, TN 37072

• Size: 6,516 SF

• Rent: \$22.50/SF/NNN

- 13 Exams, two separate Reception/Waiting Areas, 6 Restrooms, 3 Large Offices, Break Room, 3 Admin Areas, Large Lab
- Free-standing Medical Office
- Turn-key ready condition!
- Sublease Expires November 11, 2026

#### 1st Floor