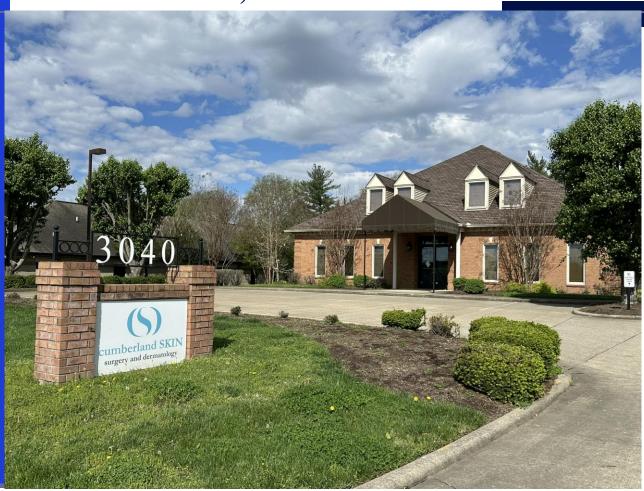

## 3040 Business Park Circle

Goodlettesville, TN 37072

• Size: 6,516 SF

• Rent: \$22.50/SF/NNN

- 13 Exams, two separate Reception/Waiting Areas, 6 Restrooms, 3 Large Offices, Break Room, 3 Admin Areas, Large Lab
- Free-standing Medical Office
- Turn-key ready condition!
- Sublease Expires November 11, 2026