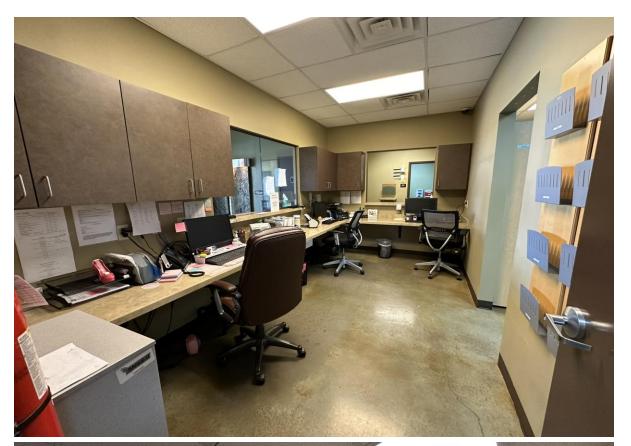

## 3040 Business Park Circle

Goodlettesville, TN 37072

• Size: 6,516 SF

• Rent: \$22.50/SF/NNN

- 13 Exams, two separate Reception/Waiting Areas, 6 Restrooms, 3 Large Offices, Break Room, 3 Admin Areas, Large Lab
- Free-standing Medical Office
- Turn-key ready condition!
- Sublease Expires November 11, 2026

#### 1st Floor