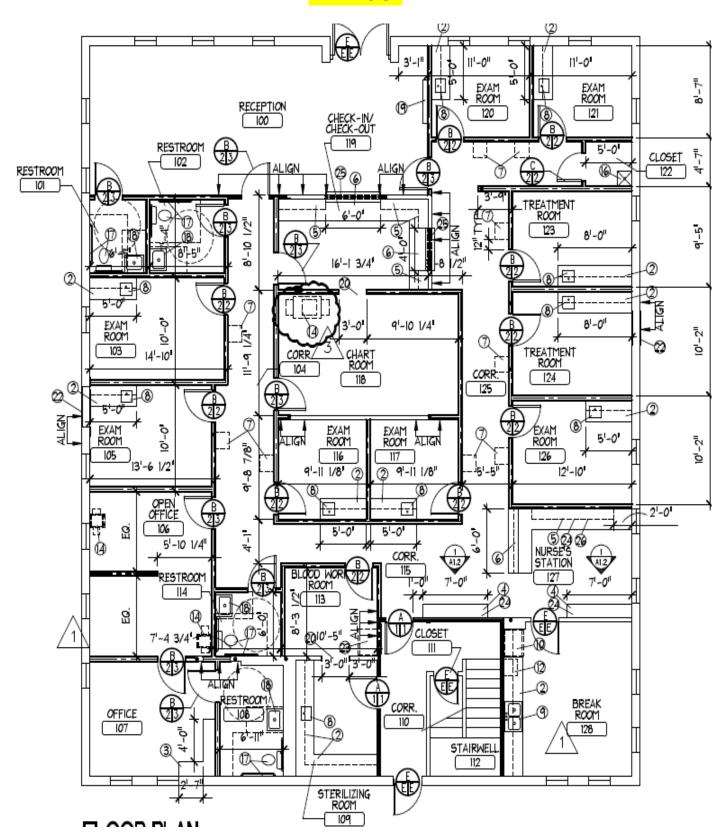

# FOR SUBLEASE

## 3040 Business Park Circle

Goodlettesville, TN 37072



• Size: 6,516 SF

• Rent: \$22.50/SF/NNN

- 13 Exams, two separate Reception/Waiting Areas, 6 Restrooms, 3 Large Offices, Break Room, 3 Admin Areas, Large Lab
- Free-standing Medical Office
- Turn-key ready condition!
- Sublease Expires November 11, 2026

Jay McRae, CCIM McRae Commercial Realty 615-668-1515

Jay@mcraedevelopment.com













This information has been secured from sources we believe to be reliable, but we make no representations or warranties, expressed or implied, as to the accuracy of the information. References to square footage or age are approximate. Buyer must verify the information and bears all risk for any inaccuracies.















#### 1st Floor









### **Area Maps**







#### **Aerial Photo**





This information has been secured from sources we believe to be reliable, but we make no representations or warranties, expressed or implied, as to the accuracy of the information. References to square footage or age are approximate. Buyer must verify the information and bears all risk for any inaccuracies.

MCKAE