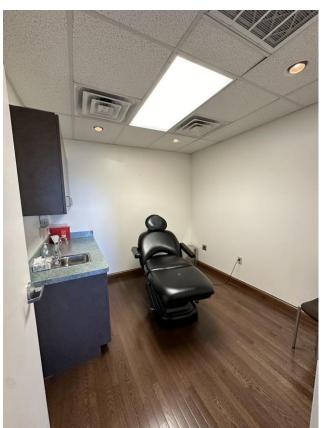

## 3040 Business Park Circle

Goodlettesville, TN 37072

• Size: 6,516 SF

• Rent: \$22.50/SF/NNN

- 13 Exams, two separate Reception/Waiting Areas, 6 Restrooms, 3 Large Offices, Break Room, 3 Admin Areas, Large Lab
- Free-standing Medical Office
- Turn-key ready condition!
- Sublease Expires November 11, 2026

#### 1st Floor