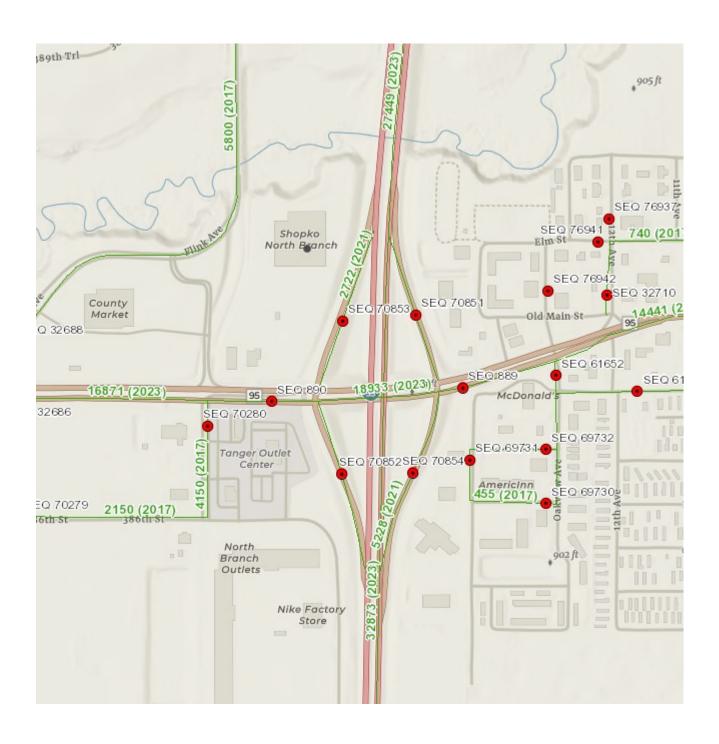

# **FORMER SHOPKO**

5630 St. Croix Trail, North Branch, 55056



#### **FOR MORE INFORMATIN CONTACT:**

**Cathy Carchedi** 

Zak Carchedi

651-248-6897 Cathy@CarchediSells.com 651-263-2943 Zak@CarchediSells.com

**RF/MAX** Synergy

#### FORMER SHOPKO

5630 St. Croix Trail, North Branch



### PROPERTY HIGHLIGHTS





- → BIG BOX RETAIL FORMER SHOPKO
- **→ 87,888 SF TOTAL**
- → 350+ PARKING STALLS
- $_{\rightarrow}$  I-35 FREEWAY VISIBILITY / 32,000+ VPD 22,400 VPD Hwy 95
- → YEAR BUILT 2008
- → PID: 11-00410-15
- → TAXES 2024: \$ 150,980

#### **FORMER SHOPKO**

5630 St. Croix Trail, North Branch



### **FLOOR PLAN**



#### **FORMER SHOPKO**

5630 St. Croix Trail, North Branch



### **Aerial**



#### **FORMER SHOPKO**

5630 St. Croix Trail, North Branch



## **Traffic Map**



#### **FORMER SHOPKO**

5630 St. Croix Trail, North Branch



# **Area Map**



14