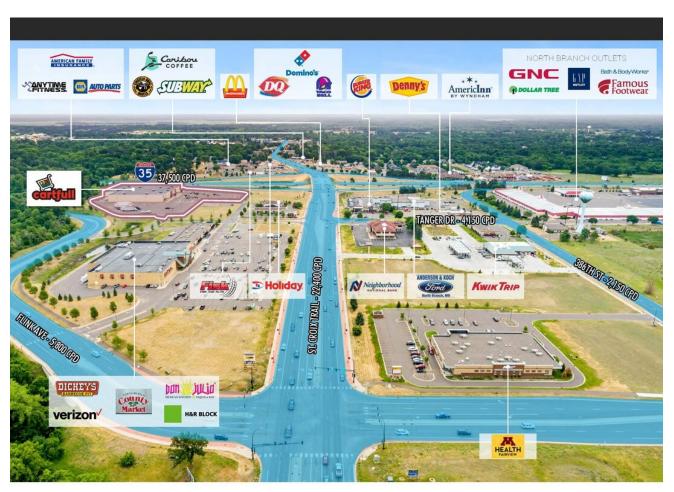

*FOR MORE INFORMATIN CONTACT:**

**Cathy Carchedi** 

Zak Carchedi

651-248-6897 Cathy@CarchediSells.com 651-263-2943 Zak@CarchediSells.com

**RF/MAX** Synergy

#### FORMER SHOPKO

5630 St. Croix Trail, North Branch



### PROPERTY HIGHLIGHTS





- → BIG BOX RETAIL FORMER SHOPKO
- **→ 87,888 SF TOTAL**
- → 350+ PARKING STALLS
- $_{\rightarrow}$  I-35 FREEWAY VISIBILITY / 32,000+ VPD 22,400 VPD Hwy 95
- → YEAR BUILT 2008
- → PID: 11-00410-15
- → TAXES 2024: \$ 150,980

#### **FORMER SHOPKO**

5630 St. Croix Trail, North Branch



### **FLOOR PLAN**



#### **FORMER SHOPKO**

5630 St. Croix Trail, North Branch



### **Aerial**



#### **FORMER SHOPKO**

5630 St. Croix Trail, North Branch



## **Traffic Map**



#### **FORMER SHOPKO**

5630 St. Croix Trail, North Branch



# **Area Map**



14