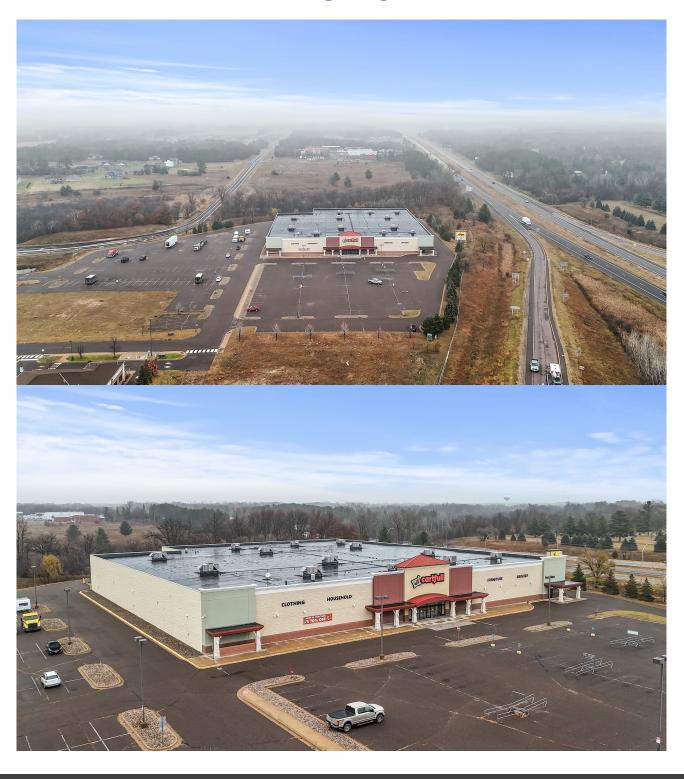

# **FORMER SHOPKO**

5630 St. Croix Trail, North Branch, 55056



#### **FOR MORE INFORMATIN CONTACT:**

**Cathy Carchedi** 

Zak Carchedi

651-248-6897 Cathy@CarchediSells.com 651-263-2943 Zak@CarchediSells.com

**RF/MAX** Synergy

#### FORMER SHOPKO

5630 St. Croix Trail, North Branch



### PROPERTY HIGHLIGHTS





- → BIG BOX RETAIL FORMER SHOPKO
- **→ 87,888 SF TOTAL**
- → 350+ PARKING STALLS
- $_{\rightarrow}$  I-35 FREEWAY VISIBILITY / 32,000+ VPD 22,400 VPD Hwy 95
- → YEAR BUILT 2008
- → PID: 11-00410-15
- → TAXES 2024: \$ 150,980

#### **FORMER SHOPKO**

5630 St. Croix Trail, North Branch



### **FLOOR PLAN**



#### **FORMER SHOPKO**

5630 St. Croix Trail, North Branch



### **Aerial**



#### **FORMER SHOPKO**

5630 St. Croix Trail, North Branch



## **Traffic Map**



#### **FORMER SHOPKO**

5630 St. Croix Trail, North Branch



# **Area Map**



14