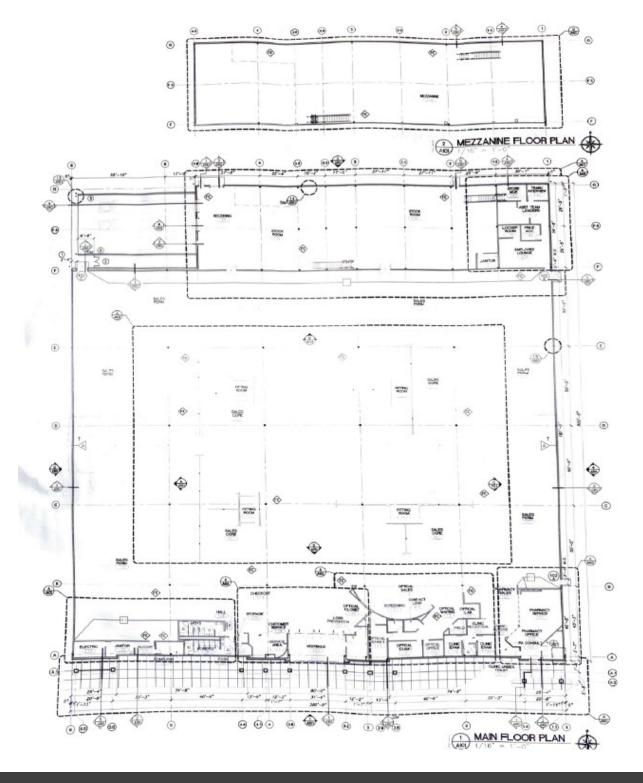

# **FORMER SHOPKO**

5630 St. Croix Trail, North Branch, 55056



#### **FOR MORE INFORMATIN CONTACT:**

**Cathy Carchedi** 

Zak Carchedi

651-248-6897 Cathy@CarchediSells.com 651-263-2943 Zak@CarchediSells.com

**RF/MAX** Synergy

#### FORMER SHOPKO

5630 St. Croix Trail, North Branch



### PROPERTY HIGHLIGHTS





- → BIG BOX RETAIL FORMER SHOPKO
- **→ 87,888 SF TOTAL**
- → 350+ PARKING STALLS
- $_{\rightarrow}$  I-35 FREEWAY VISIBILITY / 32,000+ VPD 22,400 VPD Hwy 95
- → YEAR BUILT 2008
- → PID: 11-00410-15
- → TAXES 2024: \$ 150,980

#### **FORMER SHOPKO**

5630 St. Croix Trail, North Branch



### **FLOOR PLAN**



#### **FORMER SHOPKO**

5630 St. Croix Trail, North Branch



### **Aerial**



#### **FORMER SHOPKO**

5630 St. Croix Trail, North Branch



## **Traffic Map**



#### **FORMER SHOPKO**

5630 St. Croix Trail, North Branch



# **Area Map**



14