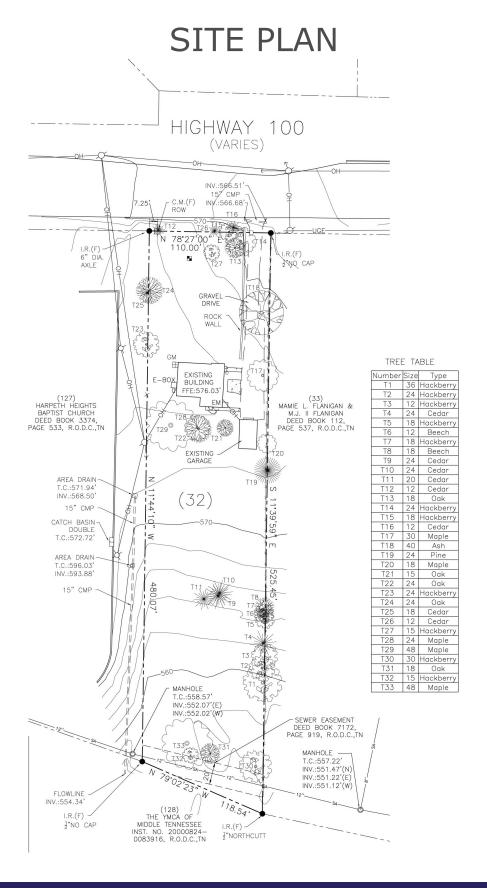

## 8045 Highway 100 - Bellevue Nashville, TN 37221

Lease Rate Lot Size \$135,000/year NNN 1.2 Acres

- Prime development land on Hwy 100
- Affluent suburb with strong demographics and traffic counts
- Directly across from Publix Shopping Center
- Adjacent to the new WaWa under construction
- Cross-access agreement with WaWa
- Site is rough-graded and ready for development