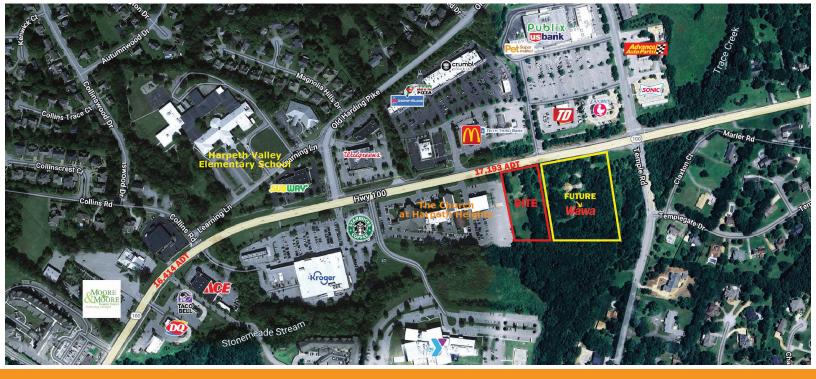

## 8045 Highway 100 - Bellevue Nashville, TN 37221

Lease Rate Lot Size \$135,000/year NNN 1.2 Acres

- Prime development land on Hwy 100
- Affluent suburb with strong demographics and traffic counts
- Directly across from Publix Shopping Center
- Adjacent to the new WaWa under construction
- Cross-access agreement with WaWa
- Site is rough-graded and ready for development