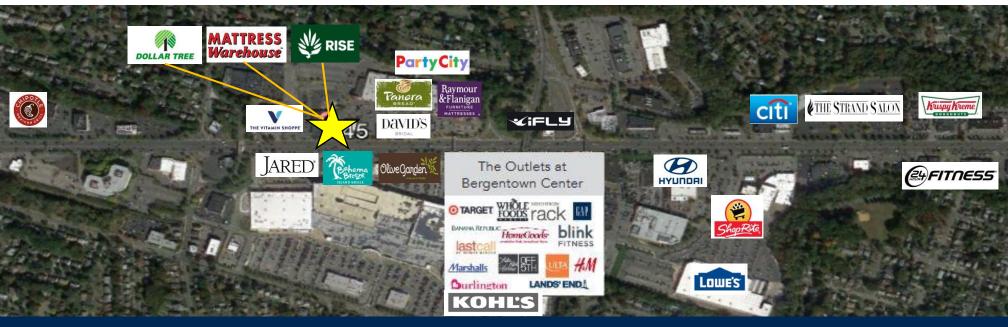

## **PRIME FRONTAGE AND EXPOSURE** 145 Route 4, Paramus, NJ

**LOCATED** – In the heart of the Paramus Retail Corridor, less than a mile from the 17/4 intersection.

ADJACENT – Adjoining tenants are Dollar Tree (under construction), Rise Dispensary and Mattress Warehouse. David's Bridal and Vitamin Shoppe are next door. ACROSS – The Outlets at Bergen Town Center include Target, HomeGoods, Best Buy, Starbucks, Banana Republic, Lowes, Whole Foods and The Gap and many more. Directly across from Jared, Olive Garden, and Bahama Breeze.