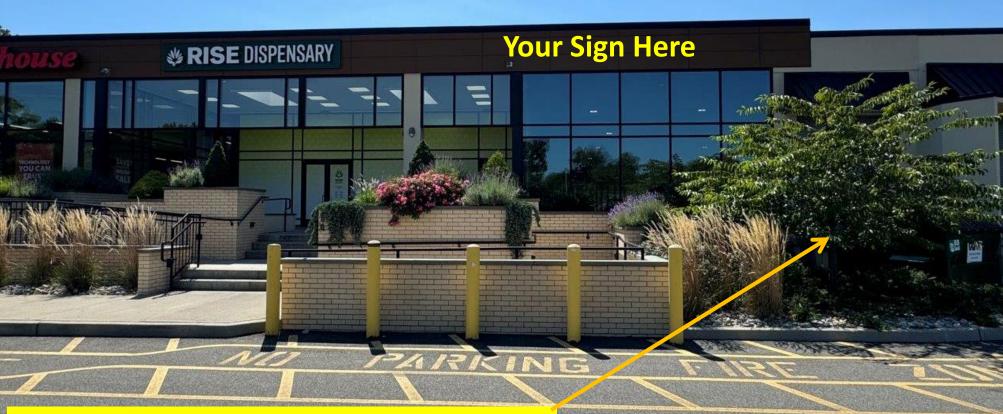

# LAST SPACE REMAINING

### 8,600 SF w/loading dock Join Mattress Warehouse, Rise and Dollar Tree (Now Open).

#### Call For Quote \$7.80 Taxes/CAM

32,000 SF Retail Center, prime Route 4 frontage and exposure in heart of the Paramus Retail Corridor. In front of Paramus Place shopping center and directly across from Bergen Town Center. Direct access from Route 4 and valuable back door to/from Spring Valley Road.