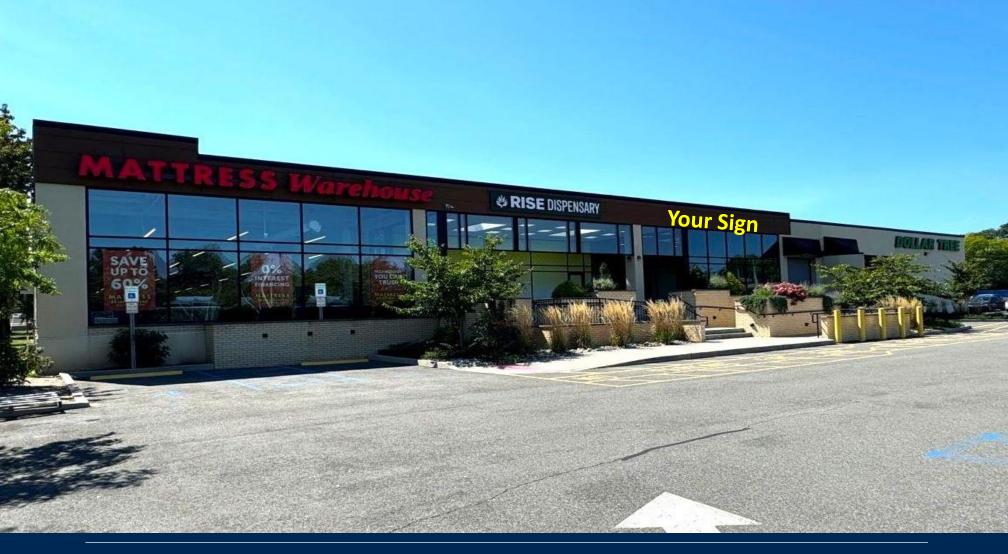

### 8,600 SF w/loading dock Join Mattress Warehouse, Rise and Dollar Tree (Now Open).

## **PRIME FRONTAGE AND EXPOSURE** 145 Route 4, Paramus, NJ

**LOCATED** – In the heart of the Paramus Retail Corridor, less than a mile from the 17/4 intersection.

ADJACENT – Adjoining tenants are Dollar Tree (under construction), Rise Dispensary and Mattress Warehouse. David's Bridal and Vitamin Shoppe are next door. ACROSS – The Outlets at Bergen Town Center include Target, HomeGoods, Best Buy, Starbucks, Banana Republic, Lowes, Whole Foods and The Gap and many more. Directly across from Jared, Olive Garden, and Bahama Breeze.