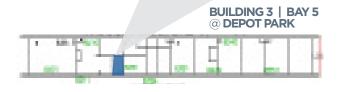

# BUILDING 3 | BAY 5 @ DEPOT PARK

- ±5,445 SF OF WAREHOUSE SPACE AVAILABLE FOR LEASE
- On-site fueling station for your fleet
- Sprinklered
- Dock & Grade Loading
- Abundant parking
- Depot Park is a fully secured business
  Park with enclosed perimeter, gated entry
  points and round-the-clock security patrol