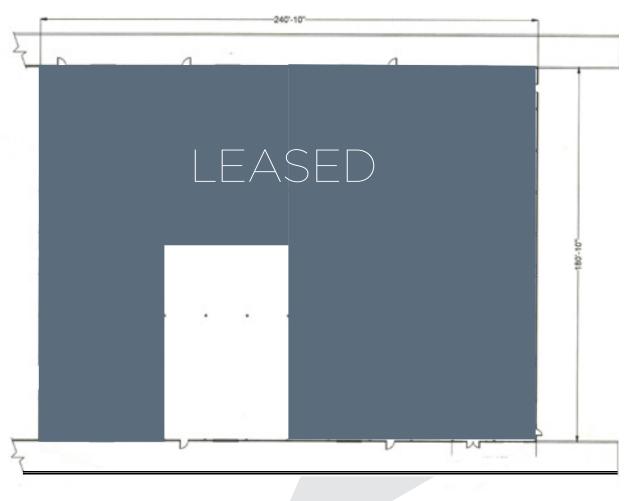

# BUILDING 3 | BAY 5 @ DEPOT PARK

- ±5,445 SF OF WAREHOUSE SPACE AVAILABLE FOR LEASE
- On-site fueling station for your fleet
- Sprinklered
- Dock & Grade Loading
- Abundant parking
- Depot Park is a fully secured business
  Park with enclosed perimeter, gated entry
  points and round-the-clock security patrol

## **±5,445 SF OF WAREHOUSE SPACE AVAILABLE FOR LEASE**