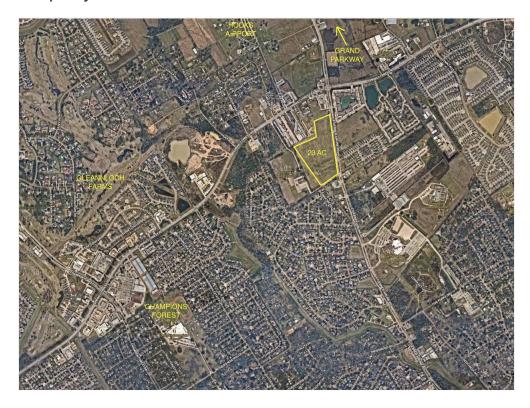

18415 Stuebner Airline Rd, Spring, TX 77379

Price: \$8,500,000

Great Commercial Land located on Stuebner
Airline with 1409 feet of frontage Road. 23.133
Acres! Curb cut in place. Curb/Gutter/Sidewalk,
Electricity, Gas, Irrigation, Sewer, Streets,
Telephone, Water. Approval to be annexed into
MUD granted. Proposed Use - Apartment Units Senior, Commercial, Distribution, Industrial,
Industrial Park, Mixed Use, Multifamily, Office Park,
Retail! Houston George Bush Intercontinental
Airport 30 minutes, 19.5 miles.
Call The Nina Marino Realty Team for more
information! 281-364-3773

#### 18415 Stuebner Airline Rd, Spring, TX 77379

Prime Investment Property Located In Spring, TX

Ideal Location for Retail on the Frontage with Townhomes or Small Apartment Complex behind!

Nina Marino sales@ninamarino.com (281) 364-3773