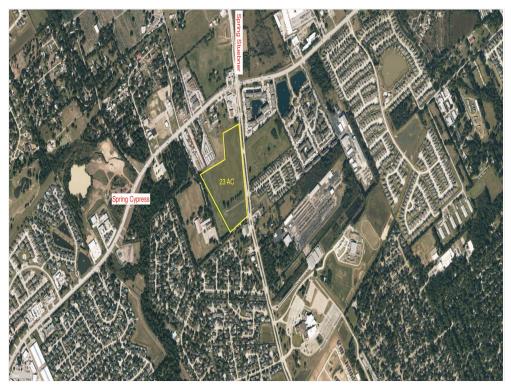

on, Sewer, Streets,
Telephone, Water. Approval to be annexed into
MUD granted. Proposed Use - Apartment Units Senior, Commercial, Distribution, Industrial,
Industrial Park, Mixed Use, Multifamily, Office Park,
Retail! Houston George Bush Intercontinental
Airport 30 minutes, 19.5 miles.
Call The Nina Marino Realty Team for more
information! 281-364-3773

#### 18415 Stuebner Airline Rd, Spring, TX 77379



Prime Investment Property Located In Spring, TX

Ideal Location for Retail on the Frontage with Townhomes or Small Apartment Complex behind!



Nina Marino sales@ninamarino.com (281) 364-3773

**The Nina Marino Realty Team** 2219 Sawdust Rd, Suite 1802 The Woodlands, TX 77380



18415 Stuebner Airline Rd, Spring, TX 77379

18415 Stuebner Airline Rd, Spring, TX 77379

## Property Photos





18415 Stuebner Airline Rd, Spring, TX 77379

## Property Photos



#### 18415 Stuebner Airline Rd, Spring, TX 77379

## Location