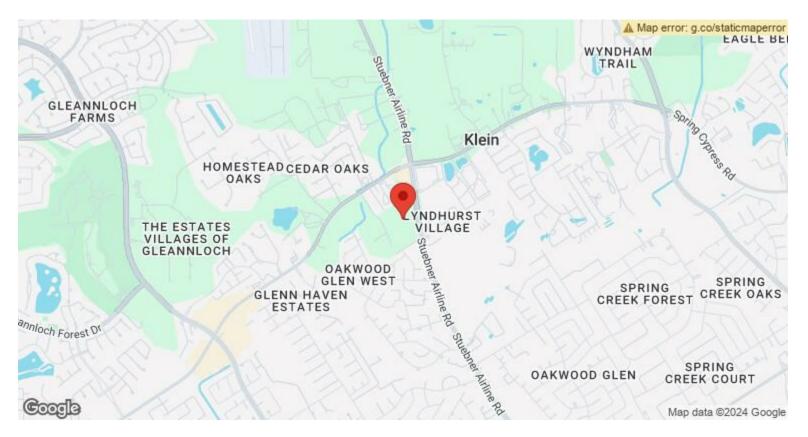

18415 Stuebner Airline Rd, Spring, TX 77379

Price: \$8,500,000

Great Commercial Land located on Stuebner
Airline with 1409 feet of frontage Road. 23.133
Acres! Curb cut in place. Curb/Gutter/Sidewalk,
Electricity, Gas, Irrigation, Sewer, Streets,
Telephone, Water. Approval to be annexed into
MUD granted. Proposed Use - Apartment Units Senior, Commercial, Distribution, Industrial,
Industrial Park, Mixed Use, Multifamily, Office Park,
Retail! Houston George Bush Intercontinental
Airport 30 minutes, 19.5 miles.
Call The Nina Marino Realty Team for more
information! 281-364-3773

## Location