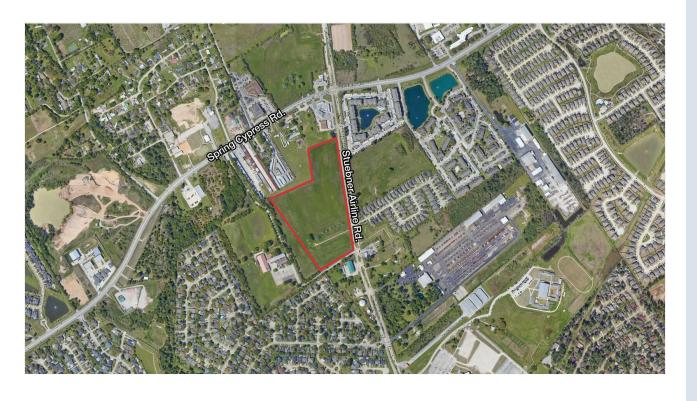

18415 Stuebner Airline Rd, Spring, TX 77379

Price: \$8,500,000

Great Commercial Land located on Stuebner
Airline with 1409 feet of frontage Road. 23.133
Acres! Curb cut in place. Curb/Gutter/Sidewalk,
Electricity, Gas, Irrigation, Sewer, Streets,
Telephone, Water. Approval to be annexed into
MUD granted. Proposed Use - Apartment Units Senior, Commercial, Distribution, Industrial,
Industrial Park, Mixed Use, Multifamily, Office Park,
Retail! Houston George Bush Intercontinental
Airport 30 minutes, 19.5 miles.
Call The Nina Marino Realty Team for more
information! 281-364-3773

**The Nina Marino Realty Team** 2219 Sawdust Rd, Suite 1802 The Woodlands, TX 77380

18415 Stuebner Airline Rd, Spring, TX 77379

18415 Stuebner Airline Rd, Spring, TX 77379