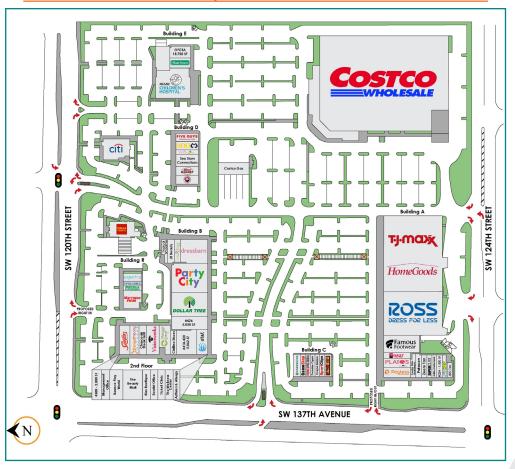

gio's Family Restaurant
Five Guys Burgers & Fries
Sea Siam
Tropical Smoothie
100 Montaditos

#### **PROPERTY AMENITIES**

Join an incredible mix of national and local tenants in Kendall's most popular shopping center!

4,989 RSF Class A office space avilable at London Square Shopping Center

Asking Rate \$32.50 - \$35.00 PSF/MG/ Annum

Prime location at SW 137th Ave & SW 120th St. Kendall, FL

Ideal for real estate office, financial services, pediatric office, and health and wellness tenants

#### **OFFICE**

City National Bank Nicklaus Children's Hospital Humana Hershman Medical Center Bankers Life Main Street Children's Dentistry & Orthodontics Wells Fargo









## 3RD FL SUITE 300A | ±4,989 RSF AVAILABLE



## VIRTUAL OFFICE TOUR



#### **LOCAL MAP**



### LONDON SQUARE SITE PLAN





#### OFFICE & MEDICAL SPACE AVAILABLE FOR LEASE

## LONDON SQUARE

13550 SW 120TH ST • MIAMI, FLORIDA 33186

#### CONTACT ADVISORY AND TRANSACTION SERVICES

#### **CAROL ELLIS- CUTLER**

First Vice President +1 305 381 6499 carol.elliscutler@cbre.com

#### **EMRAN ALLY**

Vice President +1 305 779 3112 emran.ally@cbre.com

## **CBRE**

© 2021 CBRE, Inc. All rights reserved. This information has been obtained from sources believed reliable, but has not been verified for accuracy or completeness. You should conduct a careful, independent investigation of the property and verify all information. Any reliance on this information is solely at your own risk. CBRE and the CBRE logo are service marks of CBRE, Inc. All other marks displayed on this document are the property of their respective