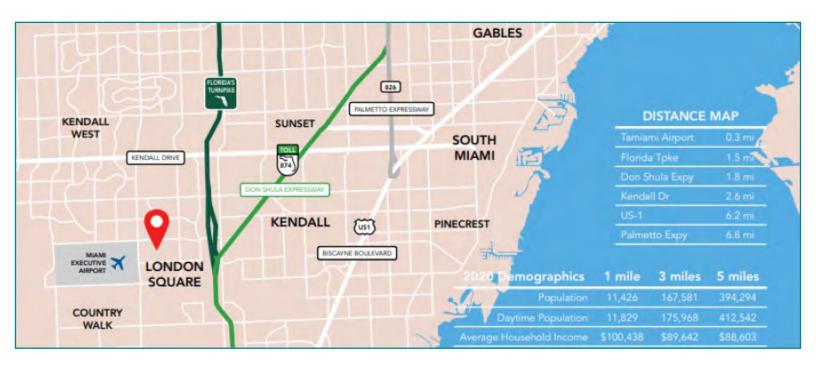

Costco/ Gas
Orange Theory
Sergio's Family Restaurant
Five Guys Burgers & Fries
Sea Siam
Tropical Smoothie
100 Montaditos

#### **PROPERTY AMENITIES**

Join an incredible mix of national and local tenants in Kendall's most popular shopping center!

4,989 RSF Class A office space avilable at London Square Shopping Center

Asking Rate \$32.50 - \$35.00 PSF/MG/ Annum

Prime location at SW 137th Ave & SW 120th St. Kendall, FL

Ideal for real estate office, financial services, pediatric office, and health and wellness tenants

#### **OFFICE**

City National Bank Nicklaus Children's Hospital Humana Hershman Medical Center Bankers Life Main Street Children's Dentistry & Orthodontics Wells Fargo









## 3RD FL SUITE 300A | ±4,989 RSF AVAILABLE



## VIRTUAL OFFICE TOUR



#### **LOCAL MAP**



### LONDON SQUARE SITE PLAN





#### OFFICE & MEDICAL SPACE AVAILABLE FOR LEASE

## LONDON SQUARE

13550 SW 120TH ST • MIAMI, FLORIDA 33186

#### CONTACT ADVISORY AND TRANSACTION SERVICES

#### **CAROL ELLIS- CUTLER**

First Vice President +1 305 381 6499 carol.elliscutler@cbre.com

#### **EMRAN ALLY**

Vice President +1 305 779 3112 emran.ally@cbre.com

## **CBRE**

© 2021 CBRE, Inc. All rights reserved. This information has been obtained from sources believed reliable, but has not been verified for accuracy or completeness. You should conduct a careful, independent investigation of the property and verify all information. Any reliance on this information is solely at your own risk. CBRE and the CBRE logo are service marks of CBRE, Inc. All other marks displayed on this document are th