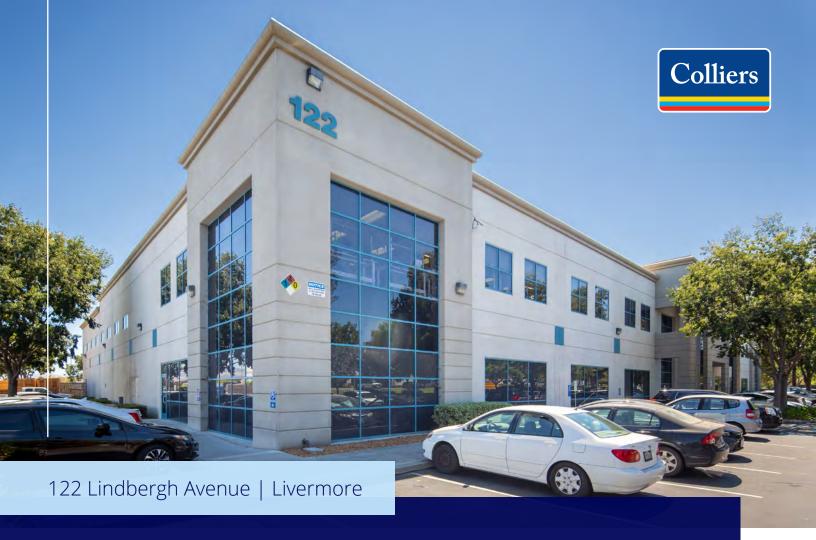

# For Sale or Lease | ±56,027 SF Light Industrial Building

### Highlights

±56,027 SF Freestanding Light Industrial/R&D Building

±22,000 SF Office/Assembly Area

Two Story Office with Elevator

100% HVAC

Parking ±3.5/1,000

Contact Brokers for Pricing

# Property Overview

- ±56,027 SF Freestanding Light Industrial / R&D Building
- ±22,000 SF Office/Assembly/Production Area
- Two Story Office with Elevator
- · 100% HVAC
- Clear Height 15'-24' in Production Area

- · One Dock & Three Grade Level Doors
- Power 2000 Amps @277/480 Volt Distributed Throughout (Expandable to 4,000) Please Confirm
- Parking: ±3.5/1,000
- Close proximity to I-580 and Retail Amenities
- Building Built in 2000