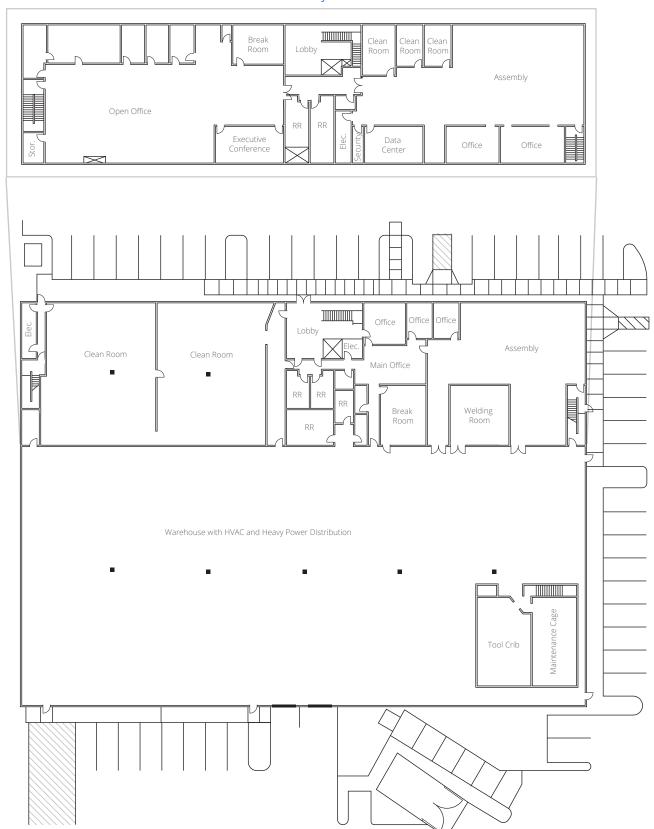

ior Vice President CA License No. 01402626 michael.donnelly@colliers.com +1 925 227 6241

#### Michael Carrigg, SIOR

Executive Managing Director CA License No. 01298928 michael.carrigg@colliers.com +1 925 227 6220

# Property Overview



- ±56,027 SF Freestanding Light Industrial / R&D Building
- ±22,000 SF Office/Assembly/Production Area
- Two Story Office with Elevator
- · 100% HVAC
- Clear Height 15'-24' in Production Area

- · One Dock & Three Grade Level Doors
- Power 2000 Amps @277/480 Volt Distributed Throughout (Expandable to 4,000) Please Confirm
- Parking: ±3.5/1,000
- Close proximity to I-580 and Retail Amenities
- Building Built in 2000

## Office Virtual Tour

## $(\rightarrow)$

Warehouse Virtual Tour



**Second Story** Virtual Tour

# Floor Plan

#### Second Story Office







# Photo Gallery











59,638
Total population



0.19% 2023-28 Pop Growth Rate



2,740 Businesses



27,466 Total

employees



62.9% White collar employees



16.7% Blue collar employees