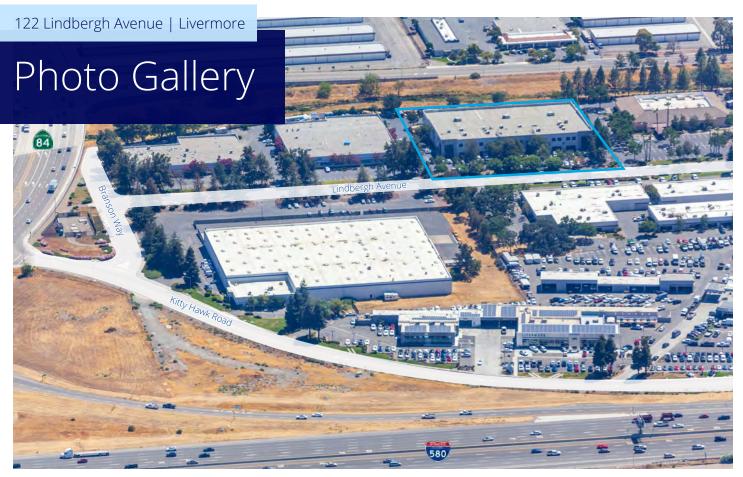

# Photo Gallery

59,638
Total population

0.19% 2023-28 Pop Growth Rate

2,740 Businesses

27,466 Total

employees

62.9% White collar employees

16.7% Blue collar employees