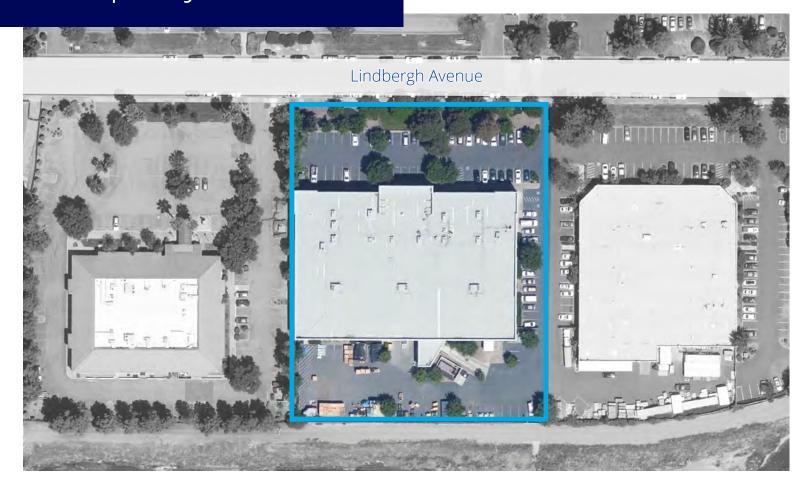

- · One Dock & Three Grade Level Doors
- Power 2000 Amps @277/480 Volt Distributed Throughout (Expandable to 4,000) Please Confirm
- Parking: ±3.5/1,000
- Close proximity to I-580 and Retail Amenities
- Building Built in 2000