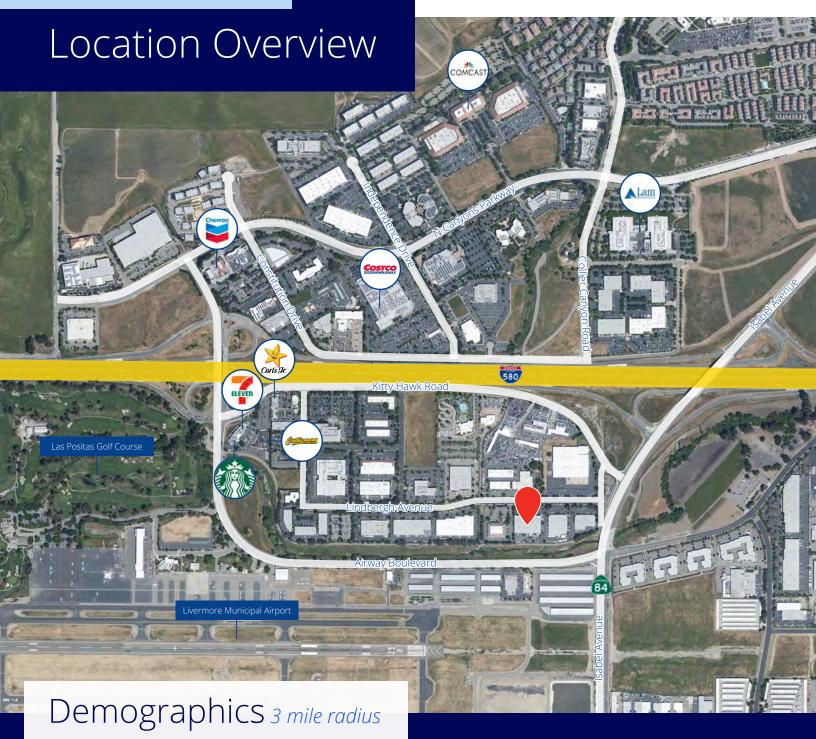

- · One Dock & Three Grade Level Doors
- Power 2000 Amps @277/480 Volt Distributed Throughout (Expandable to 4,000) Please Confirm
- Parking: ±3.5/1,000
- Close proximity to I-580 and Retail Amenities
- Building Built in 2000