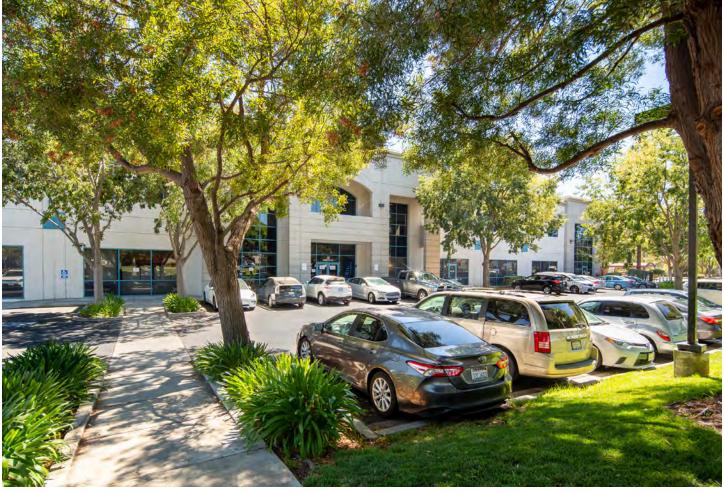

# Property Overview

- ±56,027 SF Freestanding Light Industrial / R&D Building
- ±22,000 SF Office/Assembly/Production Area
- Two Story Office with Elevator
- · 100% HVAC
- Clear Height 15'-24' in Production Area

- · One Dock & Three Grade Level Doors
- Power 2000 Amps @277/480 Volt Distributed Throughout (Expandable to 4,000) Please Confirm
- Parking: ±3.5/1,000
- Close proximity to I-580 and Retail Amenities
- Building Built in 2000

# Photo Gallery

59,638
Total population

0.19% 2023-28 Pop Growth Rate

2,740 Businesses

27,466 Total

employees

62.9% White collar employees

16.7% Blue collar employees