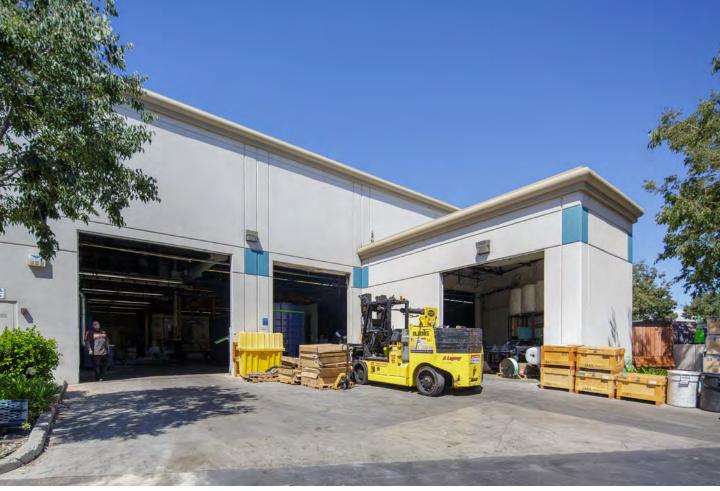

- · One Dock & Three Grade Level Doors
- Power 2000 Amps @277/480 Volt Distributed Throughout (Expandable to 4,000) Please Confirm
- Parking: ±3.5/1,000
- Close proximity to I-580 and Retail Amenities
- Building Built in 2000

# Photo Gallery

59,638
Total population

0.19% 2023-28 Pop Growth Rate

2,740 Businesses

27,466 Total

employees

62.9% White collar employees

16.7% Blue collar employees