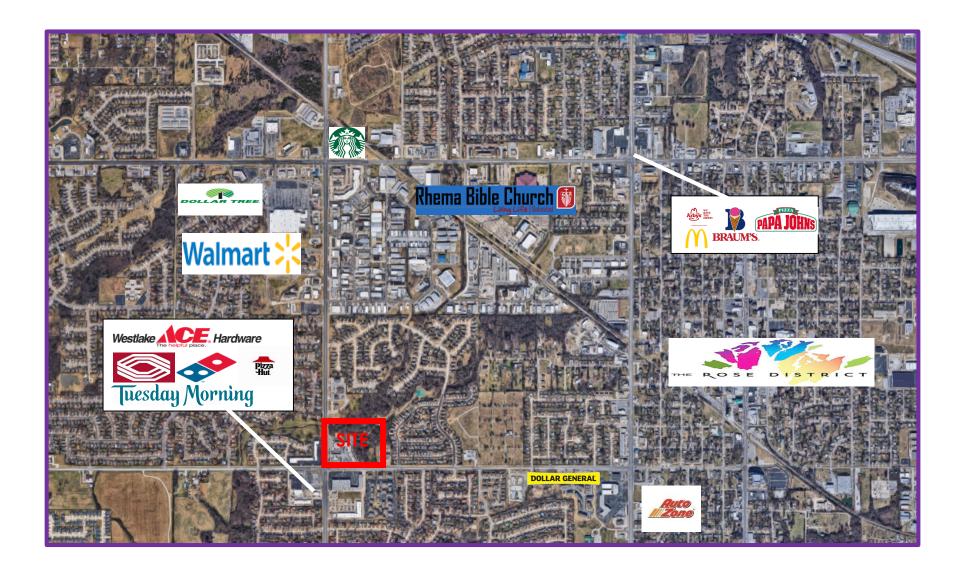

STATE



### **NEIGHBORS**













# Aspen Creek NEC 81<sup>st</sup> & Aspen, Broken Arrow

- A 36,000 square foot neighborhood center
- Great access into and out of the center
- Attractive rental rates for this area Broken Arrow
- Nice location for retail, office and service businesses
- Abundant Parking

### **PRICING**

SQ. FT: 1,085-2,316 RENT: Call for details

NNN: Estimated at \$2.95/sf

TI: Negotiable

| MILE RADIUS | 1        | 3        | 5        |
|-------------|----------|----------|----------|
| POPULATION  | 12,752   | 72,942   | 161,690  |
| HOUSEHOLDS  | 4,623    | 26,653   | 68,179   |
| AVE. INCOME | \$79,609 | \$83,086 | \$82,486 |

#### MORE INFORMATION

Bob Reppe

bob@reppepropertygroup.com

918-237-6903



# ASPEN CREEK Site Plan





## THE MERIDIA Aerial View