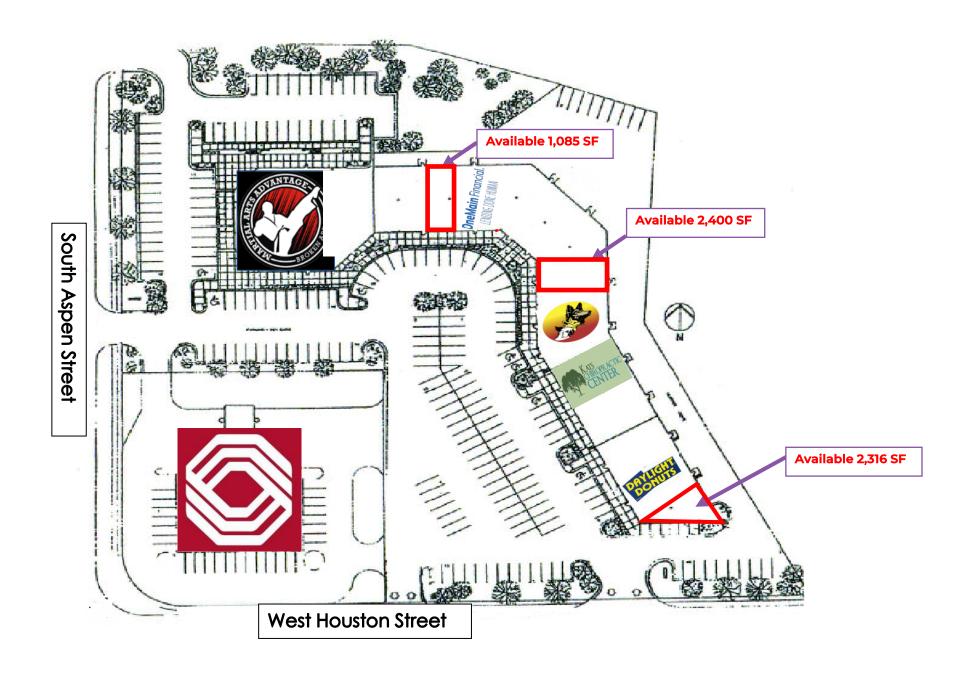

### **PRICING**

SQ. FT: 1,085-2,316 RENT: Call for details

NNN: Estimated at \$2.95/sf

TI: Negotiable

| MILE RADIUS | 1        | 3        | 5        |
|-------------|----------|----------|----------|
| POPULATION  | 12,752   | 72,942   | 161,690  |
| HOUSEHOLDS  | 4,623    | 26,653   | 68,179   |
| AVE. INCOME | \$79,609 | \$83,086 | \$82,486 |

# ASPEN CREEK Site Plan