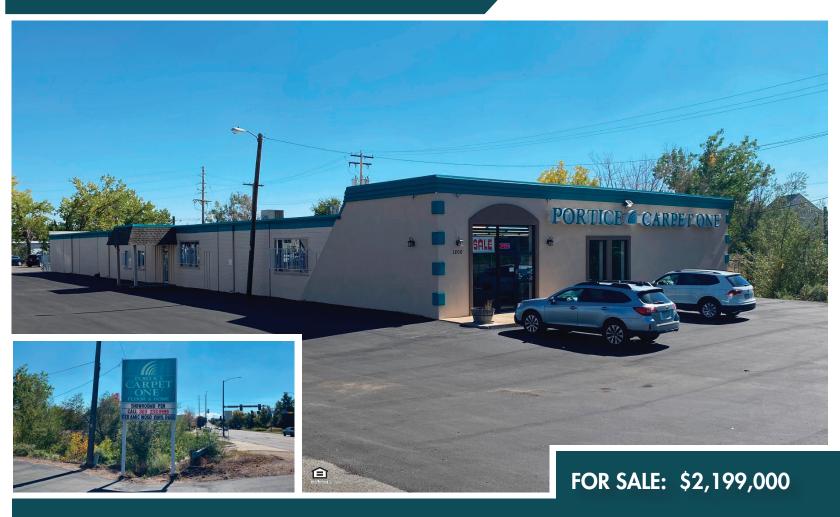

## Warehouse/Showroom For Sale

1200 Simms St., Lakewood, CO 80215

www.FullerRE.com

| Building:                 | 12,800                              | Zoning:       | LI-RD, City of Lakewood                    |
|---------------------------|-------------------------------------|---------------|--------------------------------------------|
| Lot Size:                 | 0.975± AC                           | Construction: | Masonry                                    |
| YOC:                      | 1964                                | Power:        | 3-Phase 240V 400A                          |
| Loading:                  | One (1) Drive-In Door (10'4"x10'4") | HVAC:         | Mounted Rooftop Units                      |
| Operating Expenses (est): | \$5.11/SF                           | Roof:         | Replaced in 2020                           |
|                           |                                     | Storage:      | Fenced Outdoor Storage in Rear of Building |
| Occupancy:                | To Be Vacated                       | 2             |                                            |

1200 Simms Street is an exceptional opportunity for a user/investor looking to own a functional and well-maintained warehouse property located in Lakewood, Colorado. The property offers excellent visibility and access from Simms Street, and is located only one-half mile from 6th Avenue, providing easy access to I-70 and downtown Denver. The concrete block construction provides for long term structural integrity and low maintenance. The space offers flexibility with possible uses including warehouse, showroom, distribution, and light manufacturing. There is a small outdoor storage area located in the back of the building.