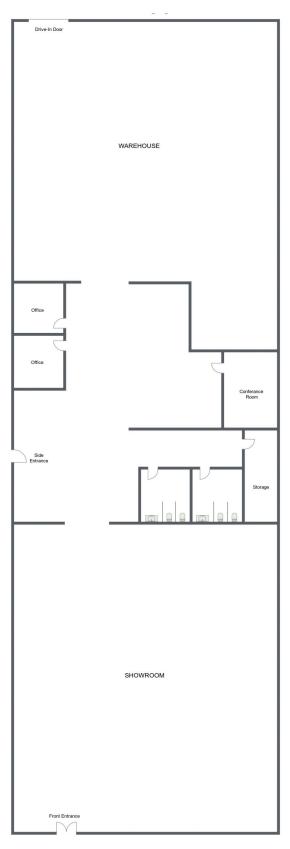

|                                            |

1200 Simms Street is an exceptional opportunity for a user/investor looking to own a functional and well-maintained warehouse property located in Lakewood, Colorado. The property offers excellent visibility and access from Simms Street, and is located only one-half mile from 6th Avenue, providing easy access to I-70 and downtown Denver. The concrete block construction provides for long term structural integrity and low maintenance. The space offers flexibility with possible uses including warehouse, showroom, distribution, and light manufacturing. There is a small outdoor storage area located in the back of the building.

Fuller Real Estate (303) 534-4822





5300 DTC Pkwy, #100 | Greenwood Village | CO | 80111 | FAX: 303-534-9021





Fenced Outdoor Storage

CoStar 2023



| DEMOGRAPHICS |                  | 1 Mile     | 3 Miles           | 5 Miles           |  |
|--------------|------------------|------------|-------------------|-------------------|--|
|              | Population       | 12,207     | 85,988            | 263,206           |  |
|              | Households       | 5,689      | 38,1 <i>75</i>    | 111,223           |  |
| <b>(\$</b> ) | Median HH Income | \$64,902   | \$ <i>75,</i> 610 | \$ <i>75,</i> 503 |  |
|              | Median Age       | 39.90      | 41.20             | 39.60             |  |
|              | Traffic          | 25,447 vpd | - Simms & W. Ple  | asant Ave.        |  |

Floorplan shown as a visual reference only and may not be accurate.