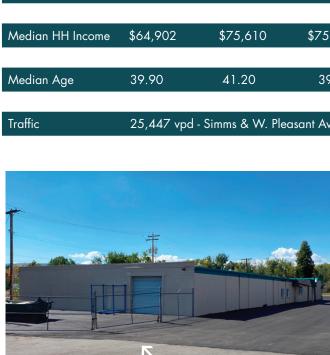

Fuller Real Estate (303) 534-4822

5300 DTC Pkwy, #100 | Greenwood Village | CO | 80111 | FAX: 303-534-9021

Fenced Outdoor Storage

CoStar 2023

| DEMOGRAPHICS |                  | 1 Mile     | 3 Miles           | 5 Miles           |  |
|--------------|------------------|------------|-------------------|-------------------|--|
|              | Population       | 12,207     | 85,988            | 263,206           |  |
|              | Households       | 5,689      | 38,1 <i>75</i>    | 111,223           |  |
| <b>(\$</b> ) | Median HH Income | \$64,902   | \$ <i>75,</i> 610 | \$ <i>75,</i> 503 |  |
|              | Median Age       | 39.90      | 41.20             | 39.60             |  |
|              | Traffic          | 25,447 vpd | - Simms & W. Ple  | asant Ave.        |  |