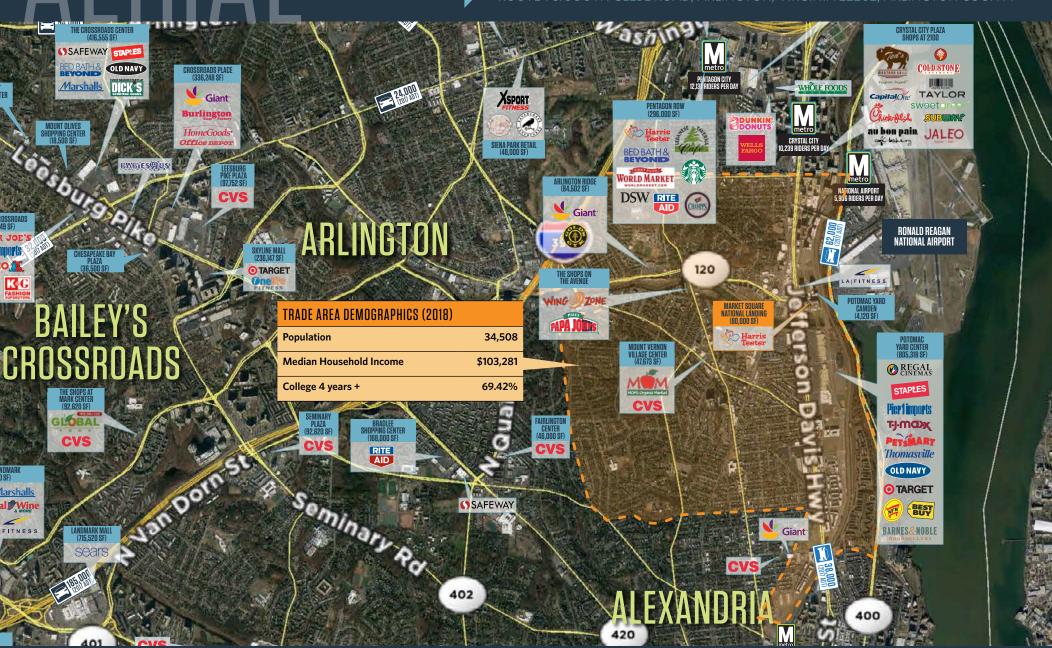

| \$9.34 PSF |
| 2,500 SF | \$45.00<br>PSF NNN | "AS-IS"<br>(BUILT-OUT<br>SALON & SPA) | OCT. 1, 2019 | \$9.34 PSF |
| 7,413 SF | NEGOTIABLE         | "AS-IS" (MEDICAL<br>OFFICE BUILD-OUT) | IMMEDIATE    | \$9.34 PSF |

#### DEMOGRAPHICS | 2018:

3-MILE 1-MILE 5-MILE

Population

25,038 670,064 184,900

**Daytime Population** 

12,678 125,172 745,523

Households

11,452 89,559 315,280

Average HH Income

\$120,570 \$132,972 \$124,808

#### CLICK TO DOWNLOAD DEMOGRAPHIC REPORT

### TRAFFIC COUNTS | 2017:

Route 1 43,000 ADT S Glebe Road 23,000 ADT





# SITE PLAN

## MARKET SQUARE - NATIONAL LANDING

ROUTE 1 & SOUTH GLEBE ROAD, ARLINGTON, VIRGINIA 22202, ARLINGTON COUNTY







## MARKET SQUARE - NATIONAL LANDING

ROUTE 1 & SOUTH GLEBE ROAD, ARLINGTON, VIRGINIA 22202, ARLINGTON COUNTY



**FORREST MORRILL** 

fmorrill@klnb.com | 703-268-2707

DALLON L. CHENEY

dcheney@klnb.com | 703-268-2703







fmorrill@klnb.com | 703-268-2707

**DALLON L. CHENEY** 

dcheney@klnb.com | 703-268-2703





# PHNTNS

## MARKET SQUARE - NATIONAL LANDING

ROUTE 1 & SOUTH GLEBE ROAD, ARLINGTON, VIRGINIA 22202, ARLINGTON COUNTY









## MARKET SQUARE - NATIONAL LANDING

ROUTE 1 & SOUTH GLEBE ROAD, ARLINGTON, VIRGINIA 22202, ARLINGTON COUNTY

## FOR MORE INFORMATION, PLEASE CONTACT:

#### **FORREST MORRILL**

fmorrill@klnb.com | 703-268-2707

### **DALLON L. CHENEY**

dcheney@klnb.com | 703-268-2703

8065 Leesburg Pike, Suite 700, Tysons, VA 22182

## kinb.com









**CLICK TO VIEW PROPERTY WEBSITE** 

While we have no reason to doubt the accuracy of any of the information supplied, we