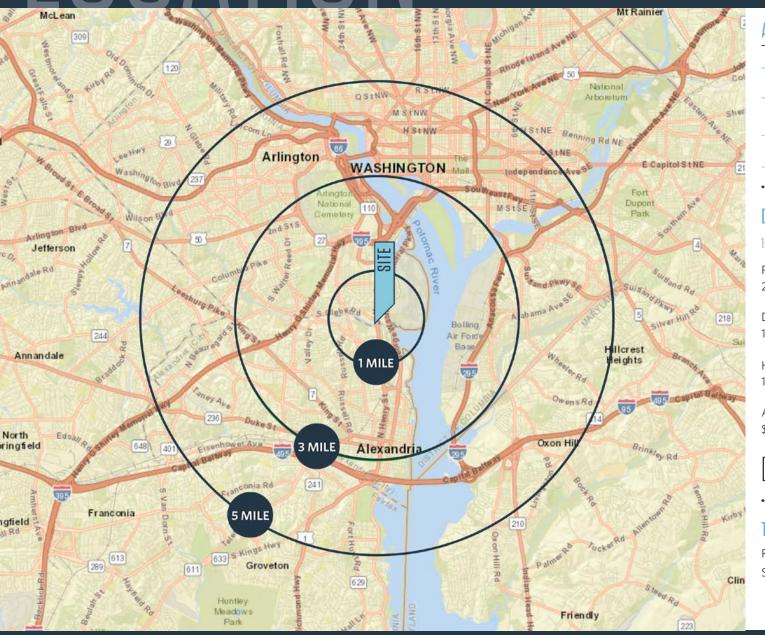

#### DEMOGRAPHICS | 2018:

3-MILE 1-MILE 5-MILE

Population

25,038 670,064 184,900

**Daytime Population** 

12,678 125,172 745,523

Households

11,452 89,559 315,280

Average HH Income

\$120,570 \$132,972 \$124,808

### TRAFFIC COUNTS | 2017:

Route 1 43,000 ADT S Glebe Road 23,000 ADT