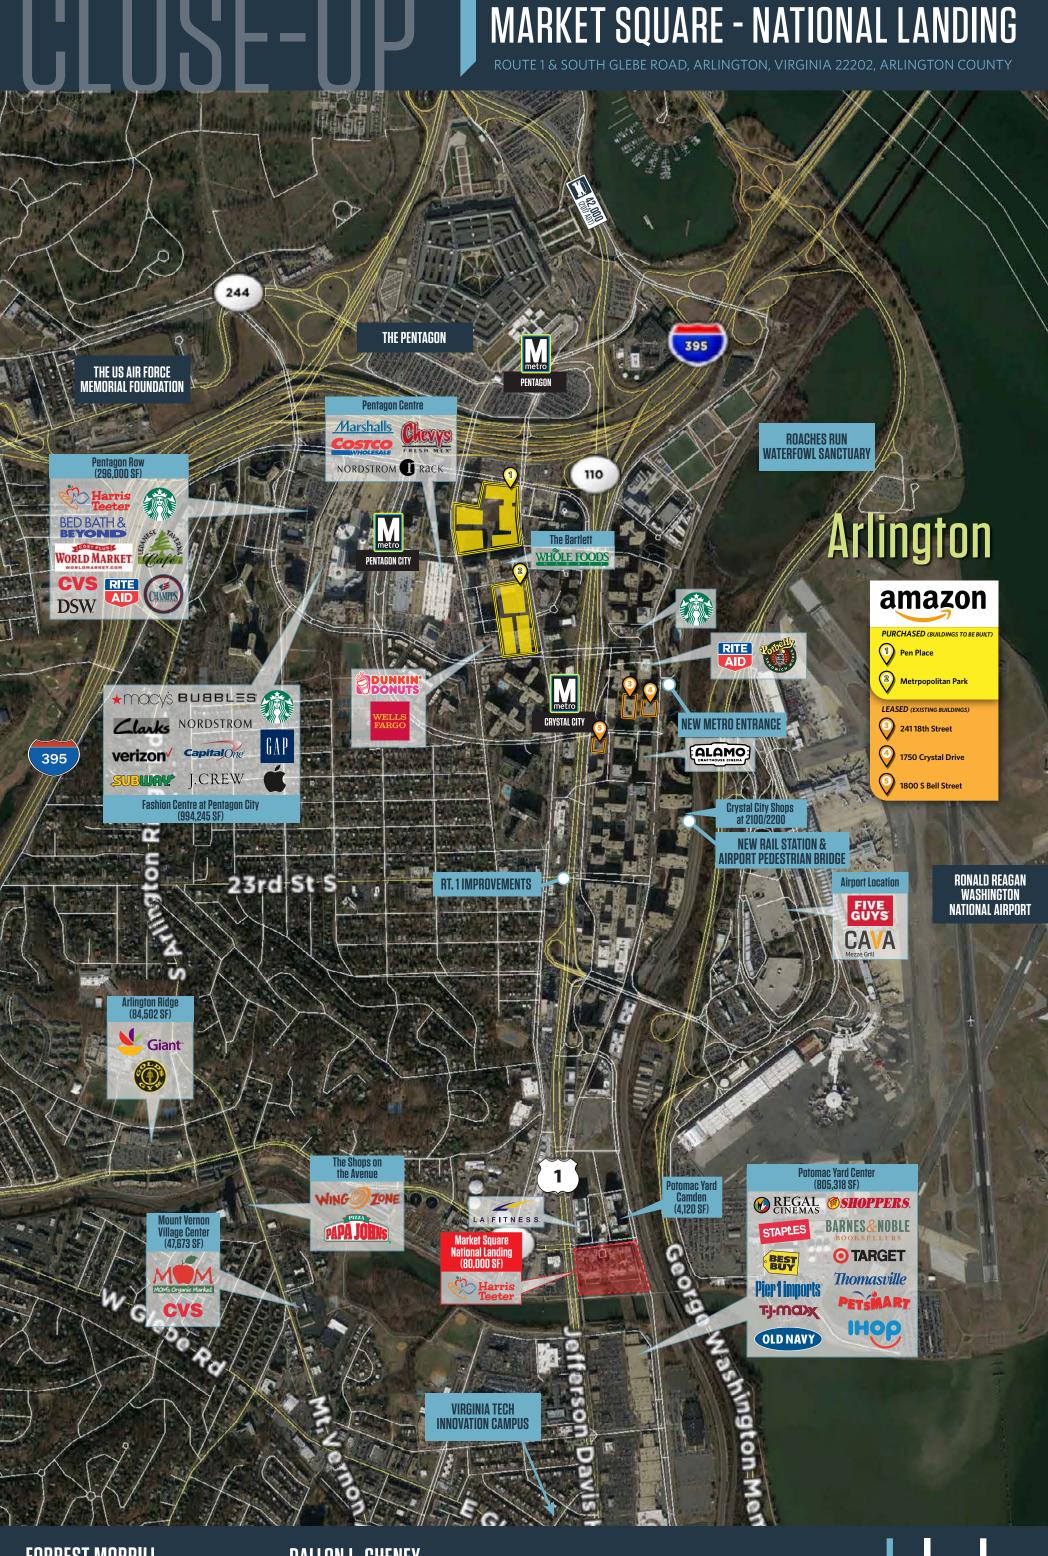

## RETAIL FOR LEASE

- This retail project is sandwiched between Amazon's HQ2 and Virginia Tech's Innovation Hub.
- Located at the gateway to National Landing, a mixed use development of 5,000 housing units, 3 million SF of office, retail and hotels.
- Market Square development includes The Eclipse, 464 luxury condos & apartments between \$200,000 \$1 million, located directly above the retail space.
- Transit stop located at site and nearby Metro stop.
- Easy and abundant indoor parking.
- Signage on Route 1 & South Glebe Road.