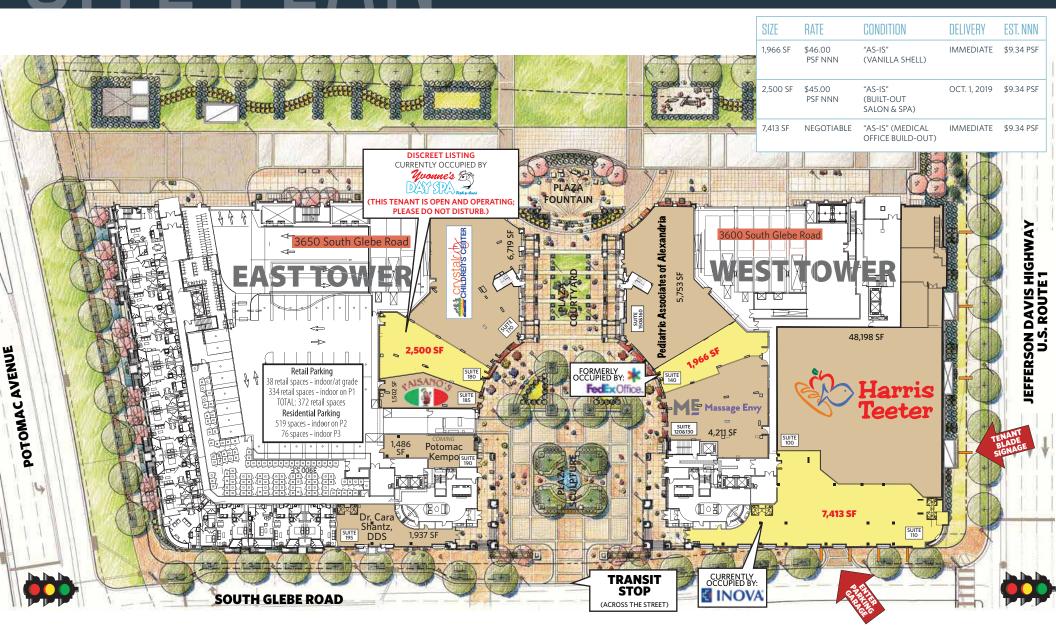

#### **AVAILABLE SPACE:**

| SIZE     | RATE               | CONDITION                             | DELIVERY     | EST. NNN   |
|----------|--------------------|---------------------------------------|--------------|------------|
| 1,966 SF | \$46.00<br>PSF NNN | "AS-IS"<br>(VANILLA SHELL)            | IMMEDIATE    | \$9.34 PSF |
| 2,500 SF | \$45.00<br>PSF NNN | "AS-IS"<br>(BUILT-OUT<br>SALON & SPA) | OCT. 1, 2019 | \$9.34 PSF |
| 7,413 SF | NEGOTIABLE         | "AS-IS" (MEDICAL<br>OFFICE BUILD-OUT) | IMMEDIATE    | \$9.34 PSF |

# SITE PLAN