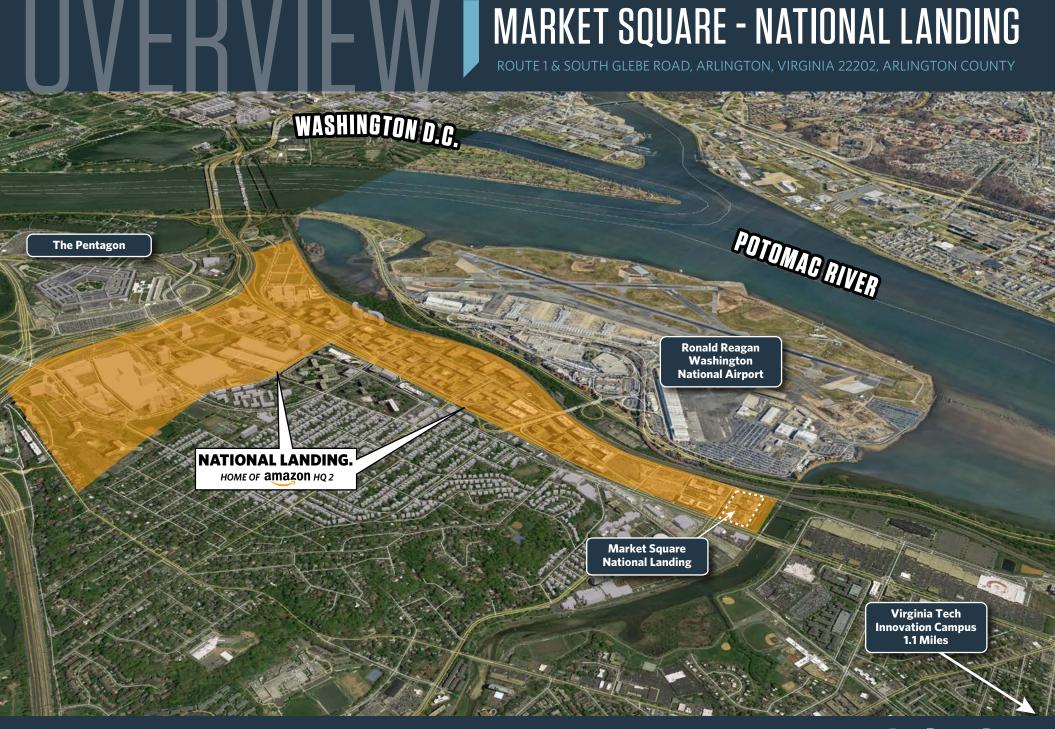

## RETAIL FOR LEASE

- This retail project is sandwiched between Amazon's HQ2 and Virginia Tech's Innovation Hub.
- Located at the gateway to National Landing, a mixed use development of 5,000 housing units, 3 million SF of office, retail and hotels.
- Market Square development includes The Eclipse, 464 luxury condos & apartments between \$200,000 \$1 million, located directly above the retail space.
- Transit stop located at site and nearby Metro stop.
- Easy and abundant indoor parking.
- Signage on Route 1 & South Glebe Road.