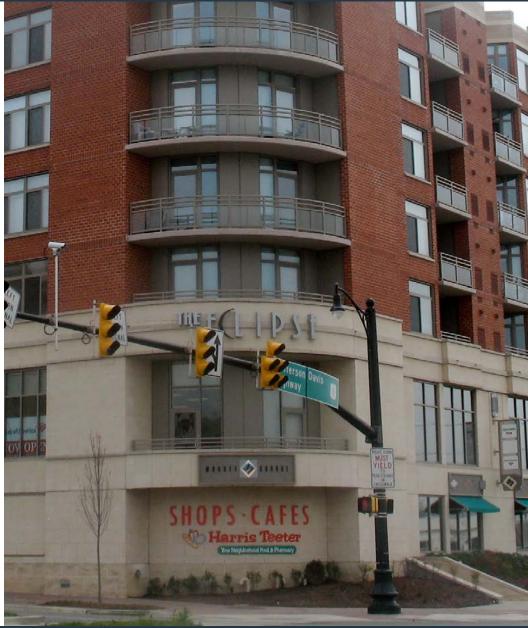

## RETAIL FOR LEASE

- This retail project is sandwiched between Amazon's HQ2 and Virginia Tech's Innovation Hub.
- Located at the gateway to National Landing, a mixed use development of 5,000 housing units, 3 million SF of office, retail and hotels.
- Market Square development includes The Eclipse, 464 luxury condos & apartments between \$200,000 \$1 million, located directly above the retail space.
- Transit stop located at site and nearby Metro stop.
- Easy and abundant indoor parking.
- Signage on Route 1 & South Glebe Road.