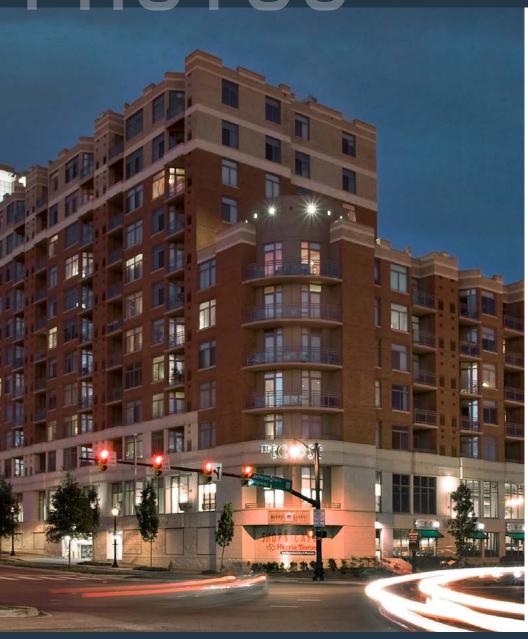

## RETAIL FOR LEASE

- This retail project is sandwiched between Amazon's HQ2 and Virginia Tech's Innovation Hub.
- Located at the gateway to National Landing, a mixed use development of 5,000 housing units, 3 million SF of office, retail and hotels.
- Market Square development includes The Eclipse, 464 luxury condos & apartments between \$200,000 \$1 million, located directly above the retail space.
- Transit stop located at site and nearby Metro stop.
- Easy and abundant indoor parking.
- Signage on Route 1 & South Glebe Road.