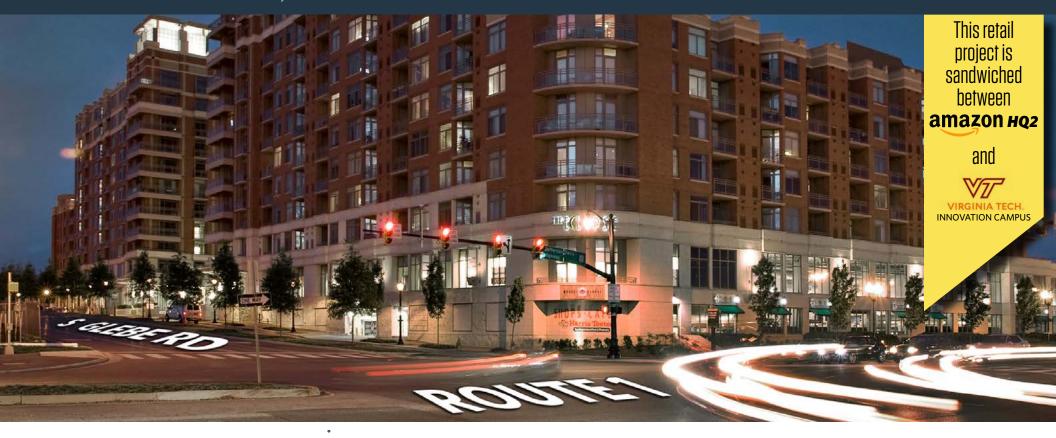

## RETAIL FOR LEASE

- This retail project is sandwiched between Amazon's HQ2 and Virginia Tech's Innovation Hub.
- Located at the gateway to National Landing, a mixed use development of 5,000 housing units, 3 million SF of office, retail and hotels.
- Market Square development includes The Eclipse, 464 luxury condos & apartments between \$200,000 \$1 million, located directly above the retail space.
- Transit stop located at site and nearby Metro stop.
- Easy and abundant indoor parking.
- Signage on Route 1 & South Glebe Road.