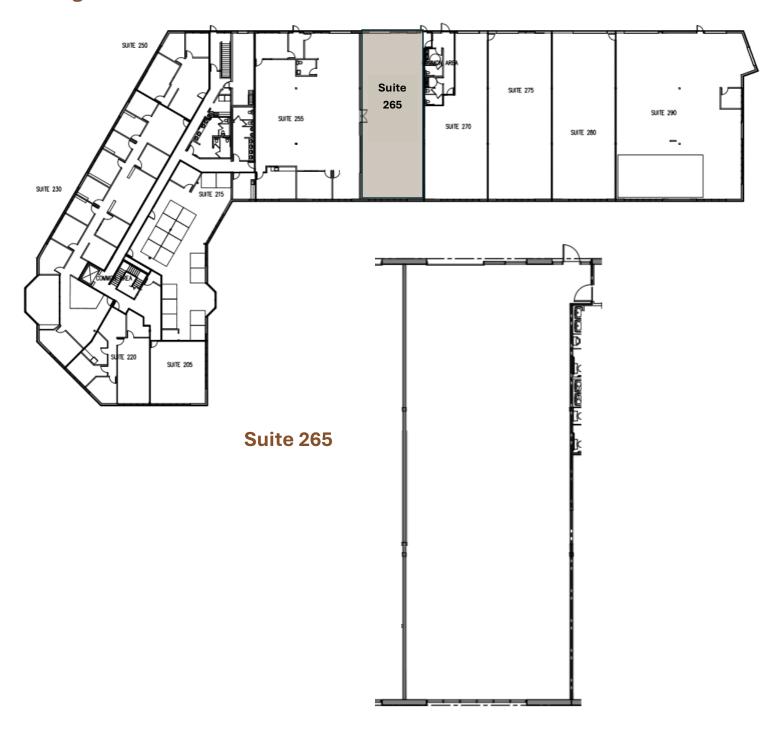

#### LISTING DETAILS

- Suite 265
- 2,572 SF Gross
- Front-load bay, approximately 30 X 80
- 10 X 10 drive in door
- 12' clear height
- Full warehouse
- Access to shared restrooms
- Lease rate: \$3,429/month Modified Gross

## **Building Floor Plan**