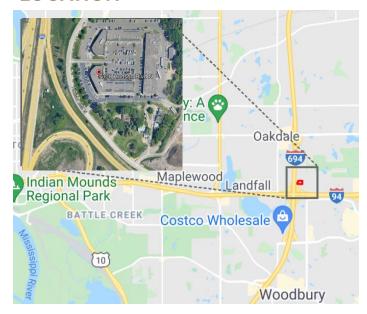

# **FOR LEASE**

### **Crossroads of Oakdale**

## 7200 Hudson Boulevard N, Oakdale MN 55128



#### **PROPERTY DETAILS**

- Two story office and office warehouse building conveniently located near the interchange of 94/494/694 in Oakdale and along the future Gold Line Bus Rapid Transit.
- Local ownership and onsite Property Management
- Building conference room
- Vending area
- Building Size: 61,513

#### LISTING DETAILS

- Suite 265
- 2,572 SF Gross
- Front-load bay, approximately 30 X 80
- 10 X 10 drive in door
- 12' clear height
- Full warehouse
- Access to shared restrooms
- Lease rate: \$3,429/month Modified Gross

#### **LOCATION**







## **Crossroads of Oakdale**

## 7200 Hudson Boulevard N, Oakdale MN 55128

## **Building Floor Plan**