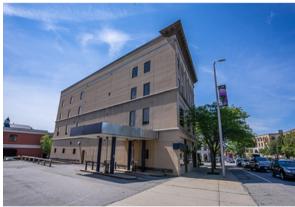

# Property Highlights-

- Prominent location at the corner of Middle and Main Street
- Prime office spaces ranging from 929± SF 5,320± SF
- Building-mounted signage available
- Average daily traffic count of 23,230± VPD
- Free dedicated parking on area surface lots

## Property Details

217 Main St, Lewiston, ME 04240

| Owner               | Lewiston Properties, LLC                                                                                 |
|---------------------|----------------------------------------------------------------------------------------------------------|
| Assessors Reference | Map 207, Lot 48                                                                                          |
| Building Size       | 30,150± SF                                                                                               |
| Available Space     | 3rd Floor: 2,861± SF<br>3rd Floor: 929± SF<br>4th Floor: 2,500± SF - 5,320± SF                           |
| Signage             | Building Mounted & Pylon                                                                                 |
| Elevator            | Yes                                                                                                      |
| Utilities           | Municipal water/sewer                                                                                    |
| Sprinkler           | Yes                                                                                                      |
| Zoning              | CB- Community Business District                                                                          |
| Building Tenants    | Maine Immigrant and Refugee Services (MEIRS<br>Tradecraft Farms<br>Black Bear Support Services<br>Groups |
|                     | 3rd Floor (2,861± SF): \$15.00/SF MG                                                                     |