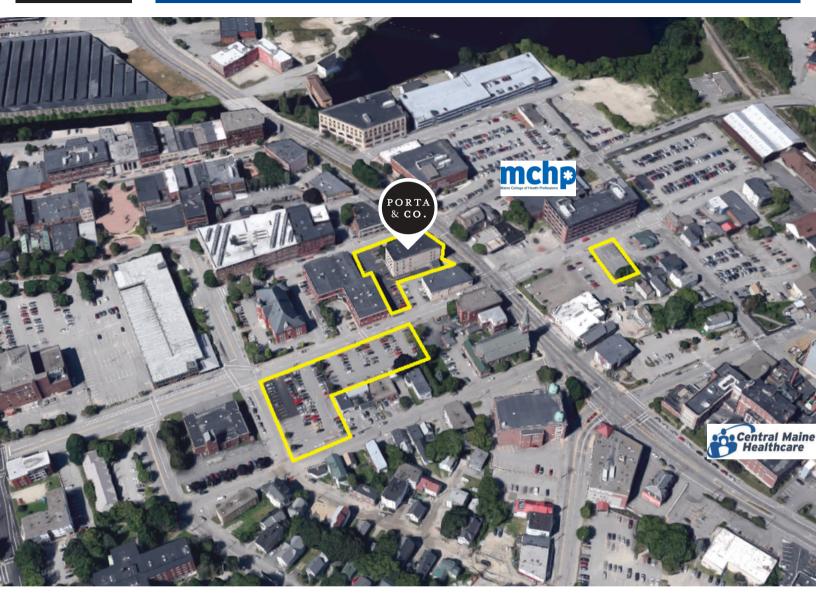

|
| Zoning              | CB- Community Business District                                                                          |
| Building Tenants    | Maine Immigrant and Refugee Services (MEIRS<br>Tradecraft Farms<br>Black Bear Support Services<br>Groups |
|                     | 3rd Floor (2,861± SF): \$15.00/SF MG                                                                     |









3rd Floor (929± SF): \$19.00/SF Gross

4th Floor: \$15.00/SF MG



**PORTA & CO.** | 30 Milk Street, Second Floor | Portland, ME 04101 | (207)-747-1515 www.portacompany.com

### Floor Plans

217 Main St, Lewiston, ME 04240



### Floor Plans

217 Main St, Lewiston, ME 04240



PORTA & CO.

## Dedicated Parking Aerial

217 Main St, Lewiston, ME 04240



#### CONTACT



Tim Millett, CCIM Broker C: 207-713-6995 O: 207-558-0893

tmillett@portacompany.com

This information has been obtained from sources believed reliable and is intended for informational use only. The information contained herein has not been verified for accuracy or completeness. It is recommended that prospective tenants and buyers conduct their own inspection of the property and verify all information. Any reliance on this information is solely at your own risk. Photos herein are the property of their respective owners. Use of these images without the express written consent of the owner is prohibited.

PORTA & CO.

30 Milk Street, Second Floor Portland, ME 04101 207-747-1515 www.portacompany.com