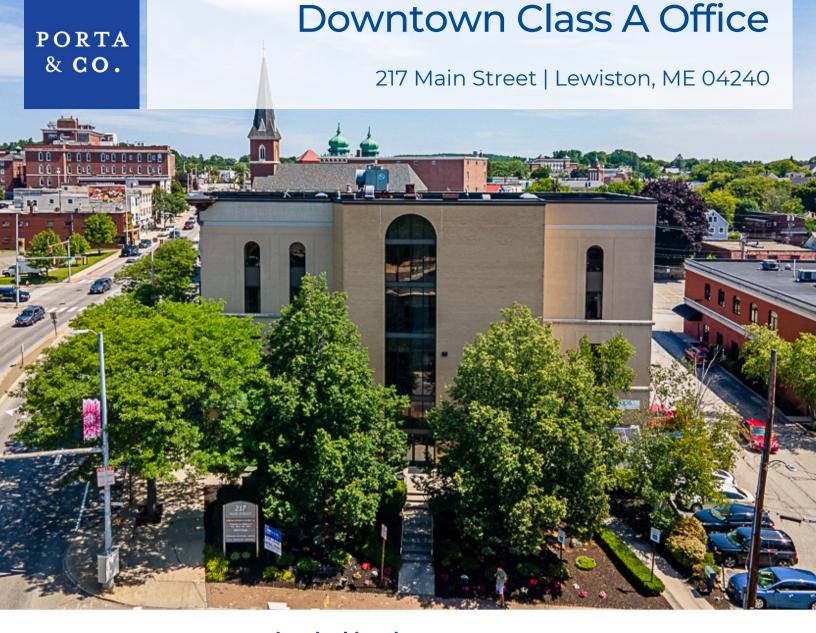

# Property Highlights-

- Prominent location at the corner of Middle and Main Street
- Prime office spaces ranging from 929± SF 5,320± SF
- Building-mounted signage available
- Average daily traffic count of 23,230± VPD
- Free dedicated parking on area surface lots

## Property Details

217 Main St, Lewiston, ME 04240

| Owner               | Lewiston Properties, LLC                                                                                 |
|---------------------|----------------------------------------------------------------------------------------------------------|
| Assessors Reference | Map 207, Lot 48                                                                                          |
| Building Size       | 30,150± SF                                                                                               |
| Available Space     | 3rd Floor: 2,861± SF<br>3rd Floor: 929± SF<br>4th Floor: 2,500± SF - 5,320± SF                           |
| Signage             | Building Mounted & Pylon                                                                                 |
| Elevator            | Yes                                                                                                      |
| Utilities           | Municipal water/sewer                                                                                    |
| Sprinkler           | Yes                                                                                                      |
| Zoning              | CB- Community Business District                                                                          |
| Building Tenants    | Maine Immigrant and Refugee Services (MEIRS<br>Tradecraft Farms<br>Black Bear Support Services<br>Groups |
|                     | 3rd Floor (2,861± SF): \$15.00/SF MG                                                                     |