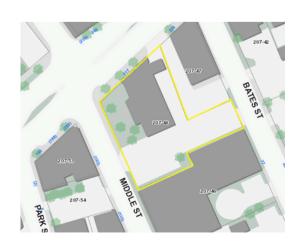

# Property Highlights-

- Prominent location at the corner of Middle and Main Street
- Prime office spaces ranging from 929± SF 5,320± SF
- Building-mounted signage available
- Average daily traffic count of 23,230± VPD
- Free dedicated parking on area surface lots

## Dedicated Parking Aerial

217 Main St, Lewiston, ME 04240