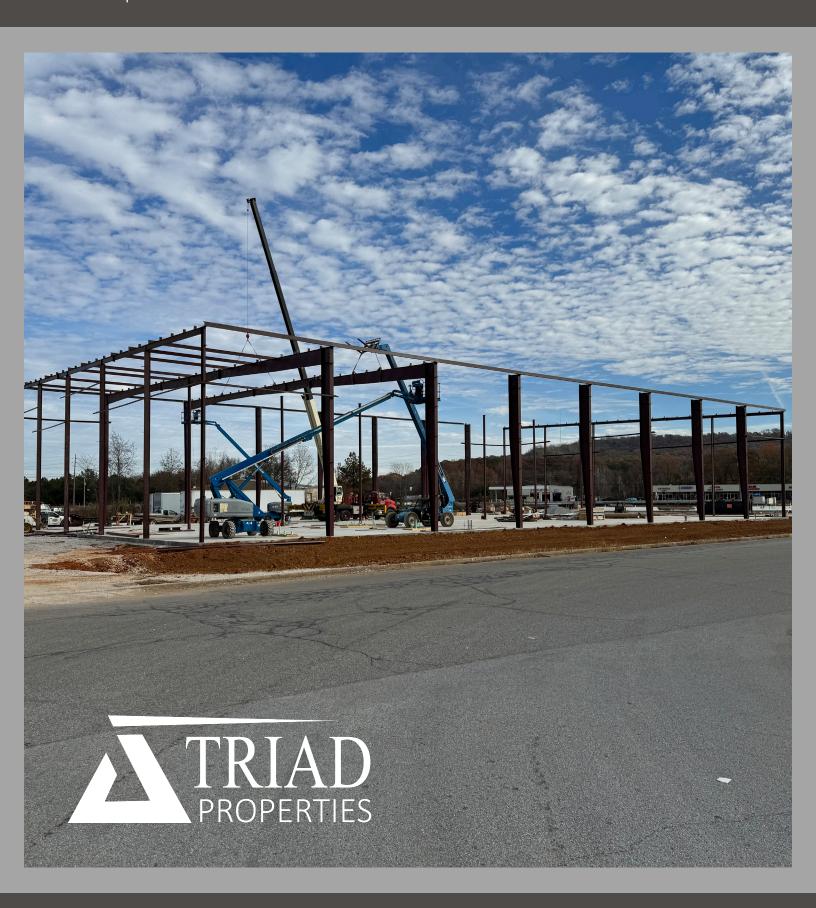

# SPACEGATE DRIVE Industrial Space

**101 SPACEGATE DRIVE** Huntsville, Alabama 35806

### **PROPERTY HIGHLIGHTS**

• Building size: 30,000 SF

• Drive in door: 20 x 20 FT

• Dock Doors: 2

Available yard space behind the building

• Visible from HWY 53