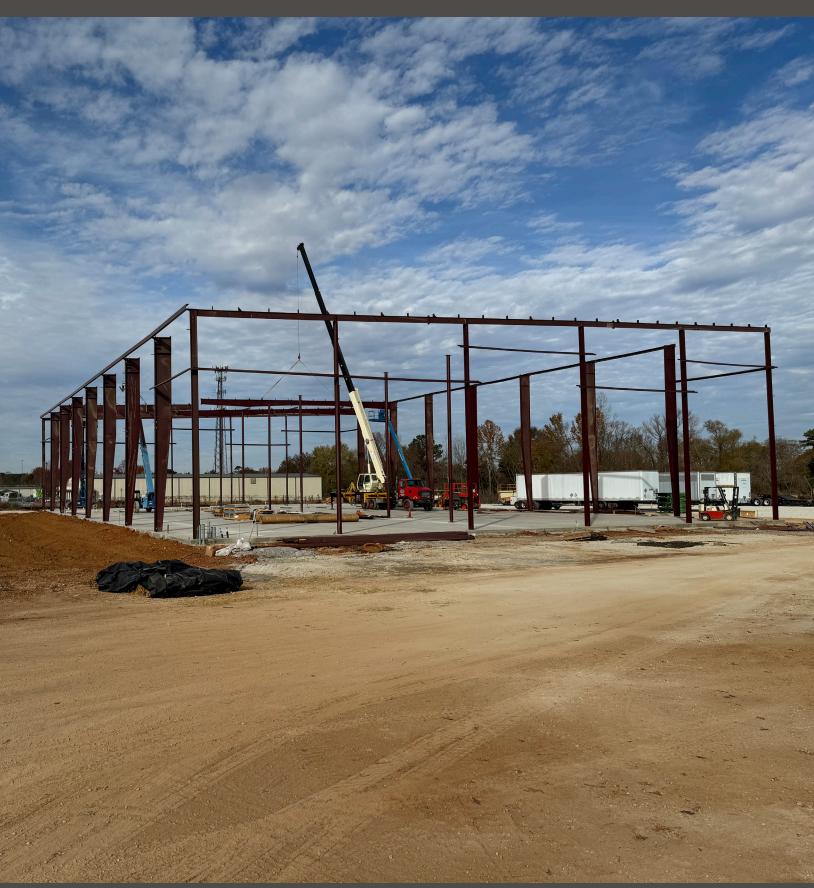

# SPACEGATE DRIVE Industrial Space

**101 SPACEGATE DRIVE** Huntsville, Alabama 35806

### **PROPERTY HIGHLIGHTS**

• Building size: 30,000 SF

• Drive in door: 20 x 20 FT

• Dock Doors: 2

Available yard space behind the building

• Visible from HWY 53