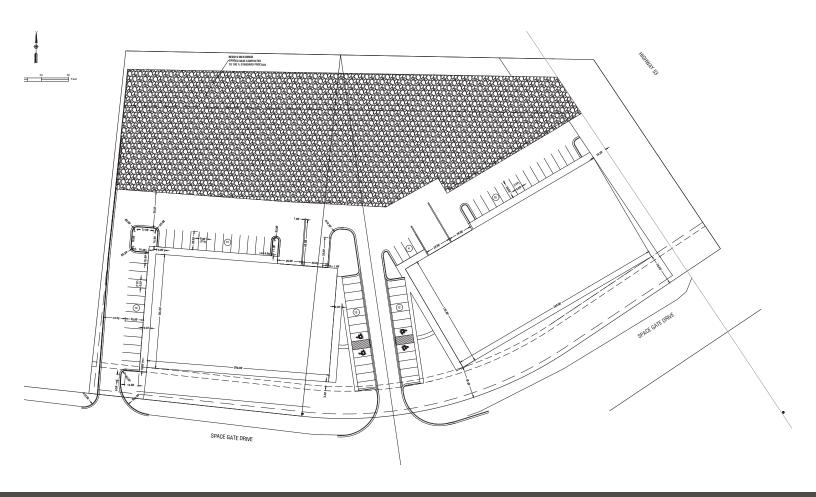

# SPACEGATE DRIVE Industrial Space



**101 SPACEGATE DRIVE** Huntsville, Alabama 35806

### SPACEGATE DRIVE Industrial Space

### **PROPERTY HIGHLIGHTS**

• Building size: 30,000 SF

• Drive in door: 20 x 20 FT

• Dock Doors: 2

Available yard space behind the building

• Visible from HWY 53

#### SITE PLAN







# SPACEGATE DRIVE Industrial Space





For more information, Please contact:

#### JOHN KENDALL

256.684.9858

jkendall@triadproperties.com

www.Triad Properties.com | 100 Church Street SW | Suite 200 | Huntsville, Alabama 35801

Although Broker has used reasonable care in obtaining this data, this material is submitted without representation or warranty, express or implied. All information is subject to change by the owner prior to sale or lease.