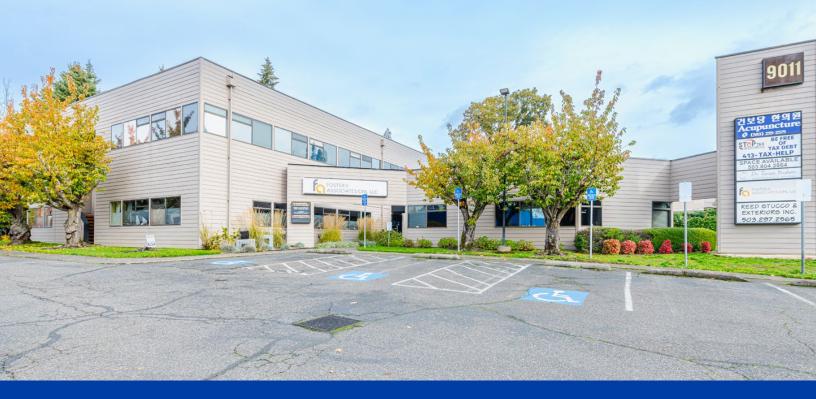

## 9011 BUILDING

9011 SW Beaverton Hillsdale Hwy, Portland, OR 97225

Asking Price: \$3,500,000 | Price PSF: \$256/SF

## CLICK TO VIEW OFFERING MEMORANDUM

- Washington County location with Portland address allows an investor to take advantage of the more business and tax friendly environment of Washington County while having a recognized Portland address.
- Opportunity for an Owner-User to offset operating costs with rental income from other tenants.
- Well-located near amenities including New Seasons Market, Fred Meyer, Starbucks, Jack in the Box, Planet Fitness, Chipotle, Uwajimaya, Chick-fil-A, schools, parks and more.
- Ease of Access along main thoroughfare SW Beaverton Hillsdale Highway with 24,000 + VPD.
- Directly across from Jesuit High School, the #4 private school in the state and #81 best Catholic School in the United States.