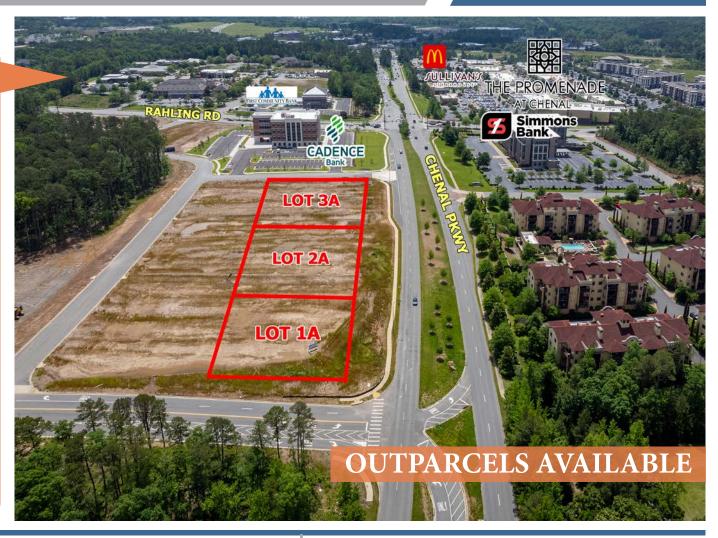

# **CROSSROADS AT CHENAL**

LITTLE ROCK, ARKANSAS

## Commercial Realty ∃

## **PROPERTY INFO:**

## **LOCATION**

- Located at the intersection of Chenal Pkwy. & Rahling Rd.
  - West Little Rock Area

## **AVAILABLE**

• See Plat

#### **PRICE**

- Call Agent for pricing
- For Lease or Build to Suit

### **HIGHLIGHTS**

- Multiple Entrances into the Development
- Rough Grade Pad Ready Utilities to the Site
- 19,132 VPD Chenal Pkwy
- Great Chenal Parkway Visibility
- Across the street from the Promenade at Chenal Mall
- Great for QSR, Banks, and other retail



## **CONTACT US:**

Jacqueline Boyette (501) 519-4008 jboyette@commercialrealtyllc.com

**Leonard Boen** (501) 219-0919 lboen@commercialrealtyllc.com

## **Commercial Realty, LLC**

1 Remington Drive, Suite 100 Little Rock, AR 72204 (501) 219-0919

The statements, terms and conditions set forth in this advertisement are deemed reliable but not guaranteed and remain, at all times, subject to change by the property owner(s) without notice. The property owner(s) reserve the right, at its sole and absolute discretion to adjust the price and remove the property from the market at any time without notice. The property owner(s) reserves the right to reject any and all offers and transactions are subject to the execution of the definitive agreements. Commercial Realty, LLC makes no guarantees, r