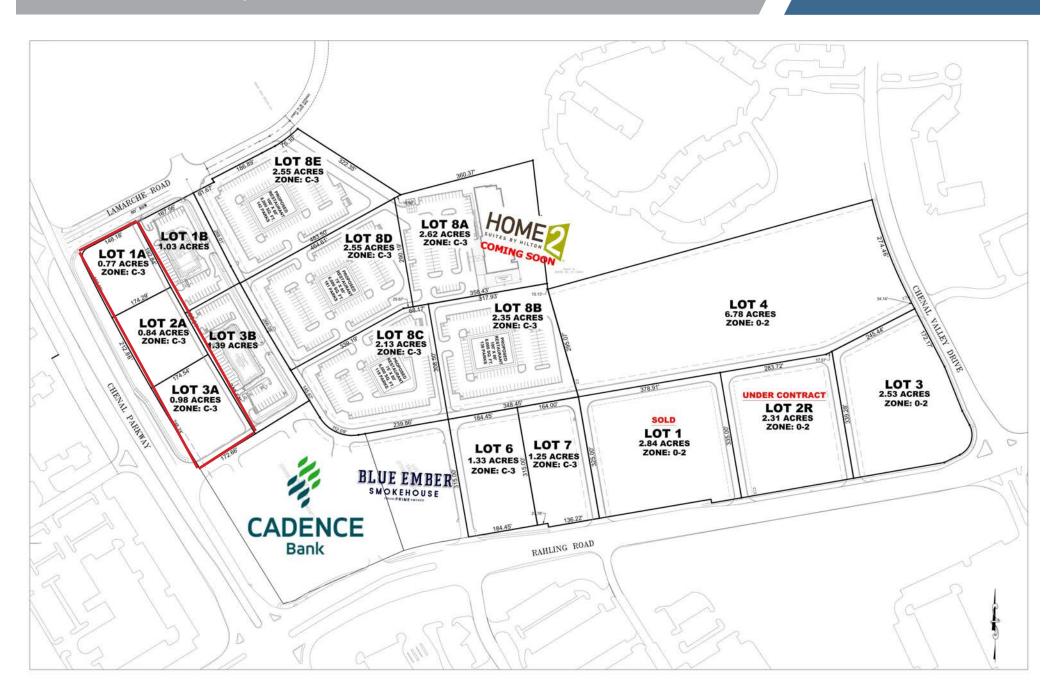

# **OVERALL LOT LAYOUT**

Crossroads at Chenal | Little Rock, AR

Commercial Realty \( \text{Realty} \)