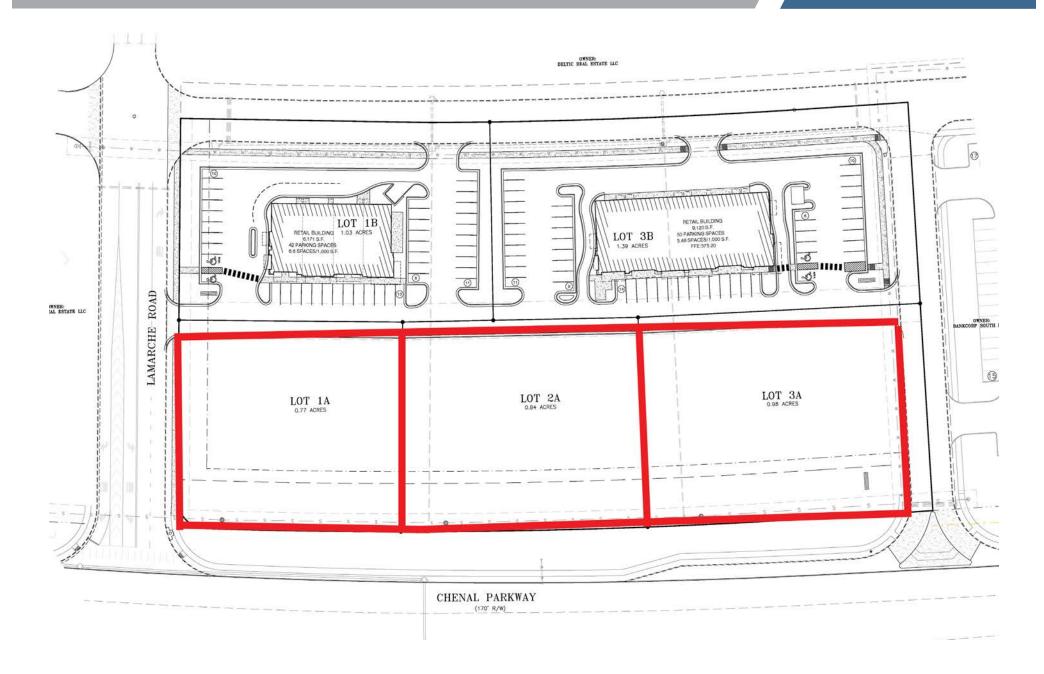

# LOTS 1, 2 & 3 - LOT LAYOUT

Crossroads at Chenal | Little Rock, AR

Commercial Realty \( \)