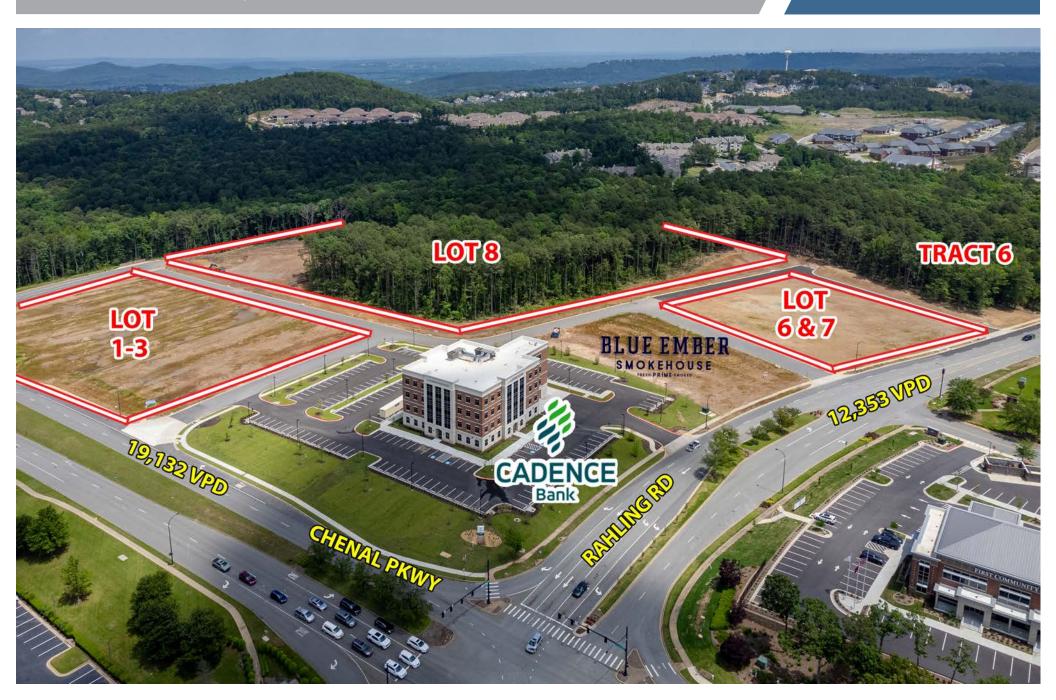

# **AERIAL**

Crossroads at Chenal | Little Rock, AR

### **HIGHLIGHTS**

- Multiple Entrances into the Development
- Rough Grade Pad Ready Utilities to the Site
- 19,132 VPD Chenal Pkwy
- Great Chenal Parkway Visibility
- Across the street from the Promenade at Chenal Mall
- Great for QSR, Banks, and other retail