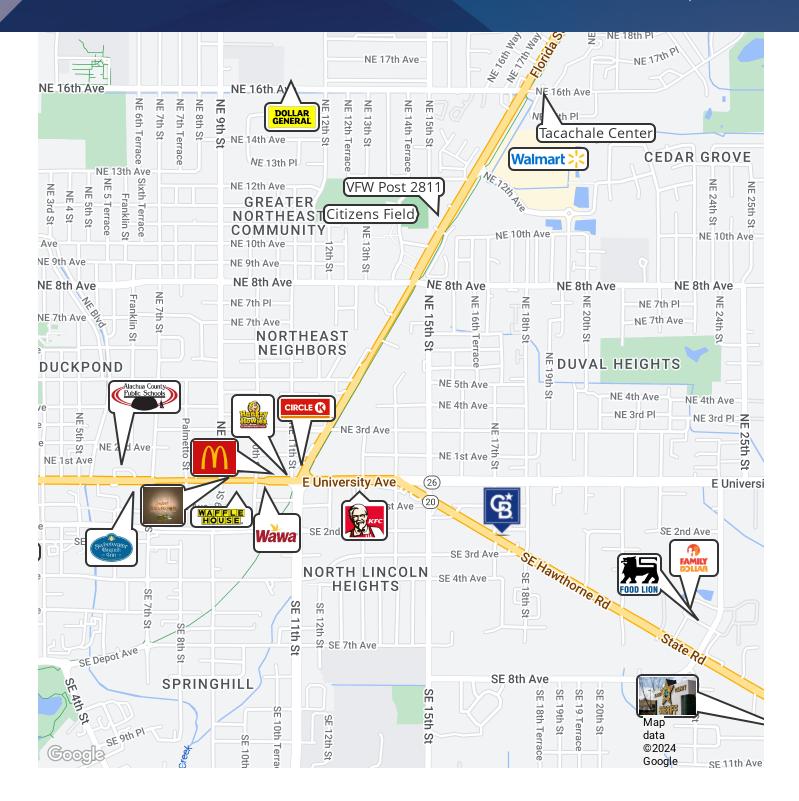

### PROPERTY DESCRIPTION

Second generation restaurant on busy SE Hawthorne Road (SR-20). Former home of the beloved Southern Charm Kitchen. Great visibility and very manageable space with capacity for inside dining and take-out. Existing hood and grease trap.

### **PROPERTY HIGHLIGHTS**

- 1168 SF building ideal for retail or restaurant use
- · Zoned U6 for diverse business opportunities
- · Prime location in the Gainesville area
- · High visibility
- Proximity to major roadways for accessibility
- · Located in the Gainesville Opportunity Zone

#### **OFFERING SUMMARY**

Average HH Income

| Sale Price:                 |                   |           | \$450,000               |
|-----------------------------|-------------------|-----------|-------------------------|
| Zoning:                     |                   |           | U6                      |
| Parcel #                    |                   |           | 9-000-000;<br>8-000-000 |
| Traffic Count:              | Count: 16900 AADT |           |                         |
| Lot Size: approx 0.25 acres |                   |           |                         |
| Building Size:              |                   |           | 1,168 SF                |
|                             |                   |           |                         |
| DEMOGRAPHICS                | 0.3 MILES         | 0.5 MILES | 1 MILE                  |
| Total Households            | 270               | 808       | 3,241                   |
| Total Population            | 717               | 2,151     | 7,822                   |
|                             |                   |           |                         |