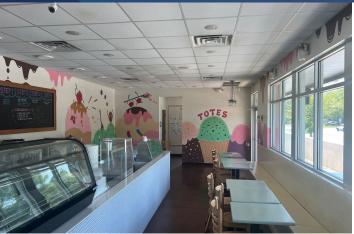

### PROPERTY DESCRIPTION

Second generation restaurant on busy SE Hawthorne Road (SR-20). Former home of the beloved Southern Charm Kitchen. Great visibility and very manageable space with capacity for inside dining and take-out. Existing hood and grease trap.