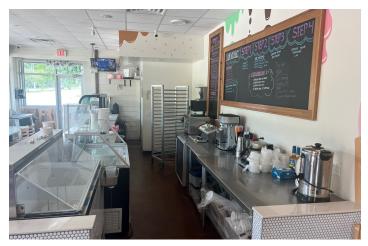

### PROPERTY DESCRIPTION

Second generation restaurant on busy SE Hawthorne Road (SR-20). Former home of the beloved Southern Charm Kitchen. Great visibility and very manageable space with capacity for inside dining and take-out. Existing hood and grease trap.