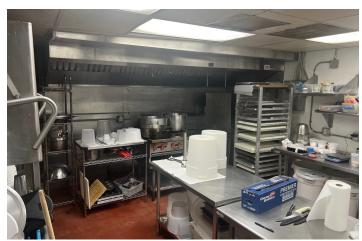

### PROPERTY DESCRIPTION

Second generation restaurant on busy SE Hawthorne Road (SR-20). Former home of the beloved Southern Charm Kitchen. Great visibility and very manageable space with capacity for inside dining and take-out. Existing hood and grease trap.

### **PROPERTY HIGHLIGHTS**

- 1168 SF building ideal for retail or restaurant use
- · Zoned U6 for diverse business opportunities
- · Prime location in the Gainesville area
- · High visibility
- Proximity to major roadways for accessibility
- · Located in the Gainesville Opportunity Zone