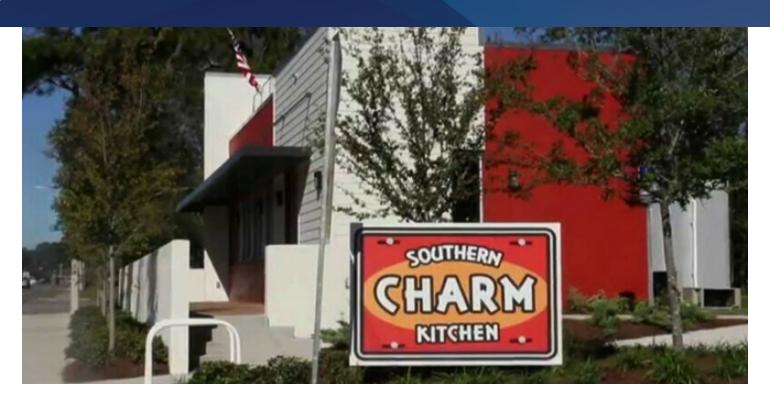

### PROPERTY DESCRIPTION

Second generation restaurant on busy SE Hawthorne Road (SR-20). Former home of the beloved Southern Charm Kitchen. Great visibility and very manageable space with capacity for inside dining and take-out. Existing hood and grease trap.

### **PROPERTY HIGHLIGHTS**

- 1168 SF building ideal for retail or restaurant use
- · Zoned U6 for diverse business opportunities
- · Prime location in the Gainesville area
- · High visibility
- Proximity to major roadways for accessibility
- · Located in the Gainesville Opportunity Zone