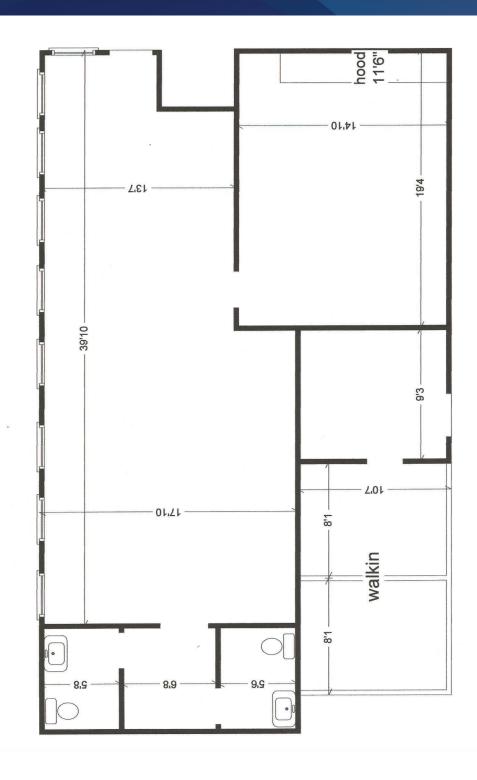

### **PROPERTY HIGHLIGHTS**

- 1168 SF building ideal for retail or restaurant use
- · Zoned U6 for diverse business opportunities
- · Prime location in the Gainesville area
- · High visibility
- Proximity to major roadways for accessibility
- · Located in the Gainesville Opportunity Zone

#### **OFFERING SUMMARY**

Average HH Income

| Sale Price:                 |                   |           | \$450,000               |
|-----------------------------|-------------------|-----------|-------------------------|
| Zoning:                     |                   |           | U6                      |
| Parcel #                    |                   |           | 9-000-000;<br>8-000-000 |
| Traffic Count:              | Count: 16900 AADT |           |                         |
| Lot Size: approx 0.25 acres |                   |           |                         |
| Building Size:              |                   |           | 1,168 SF                |
|                             |                   |           |                         |
| DEMOGRAPHICS                | 0.3 MILES         | 0.5 MILES | 1 MILE                  |
| Total Households            | 270               | 808       | 3,241                   |
| Total Population            | 717               | 2,151     | 7,822                   |
|                             |                   |           |                         |