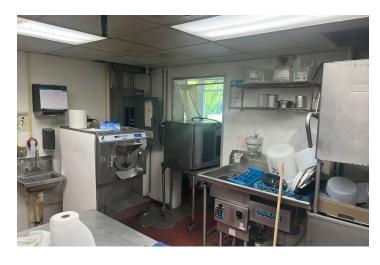

### PROPERTY DESCRIPTION

Second generation restaurant on busy SE Hawthorne Road (SR-20). Former home of the beloved Southern Charm Kitchen. Great visibility and very manageable space with capacity for inside dining and take-out. Existing hood and grease trap.

### **PROPERTY HIGHLIGHTS**

- 1168 SF building ideal for retail or restaurant use
- · Zoned U6 for diverse business opportunities
- · Prime location in the Gainesville area
- · High visibility
- Proximity to major roadways for accessibility
- · Located in the Gainesville Opportunity Zone