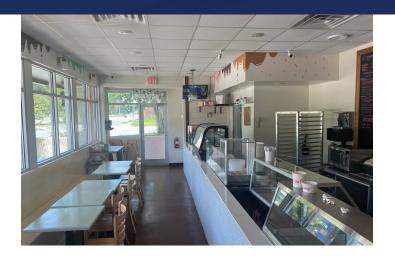

### PROPERTY DESCRIPTION

Second generation restaurant on busy SE Hawthorne Road (SR-20). Former home of the beloved Southern Charm Kitchen. Great visibility and very manageable space with capacity for inside dining and take-out. Existing hood and grease trap.