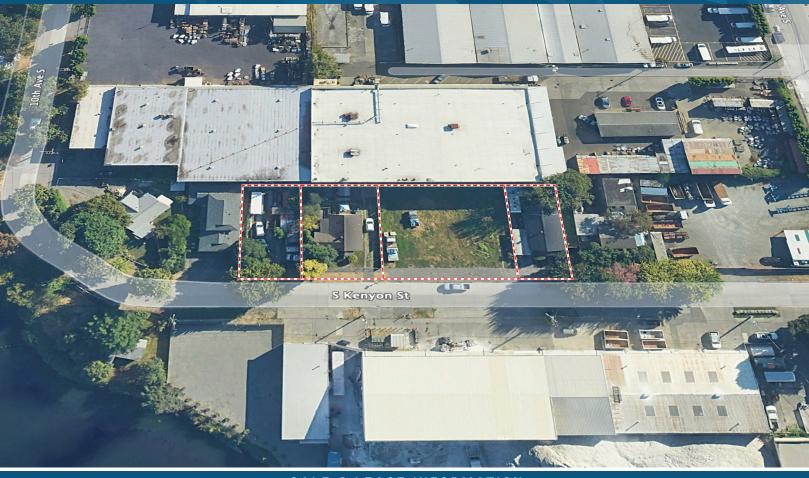

## KENYON STREET ASSEMBLAGE

823 - 837 S KENYON ST | SEATTLE, WA

## SALE & LEASE INFORMATION

Land SizeOffice SizeDivisibleBuildingsParcelsYear BuiltLease RateSale Price25,000 SF1,970 SF15,000/10,000 SF241919/1922Call Broker\$3,000,000

## PROPERTY HIGHLIGHTS

- Rare contractor yard opportunity in South Park
- Industrial zoning IG2-U65
- Small building with adjacent yard
- Preliminary design for 3-floor, 65,000 SF industrial/maker-space building