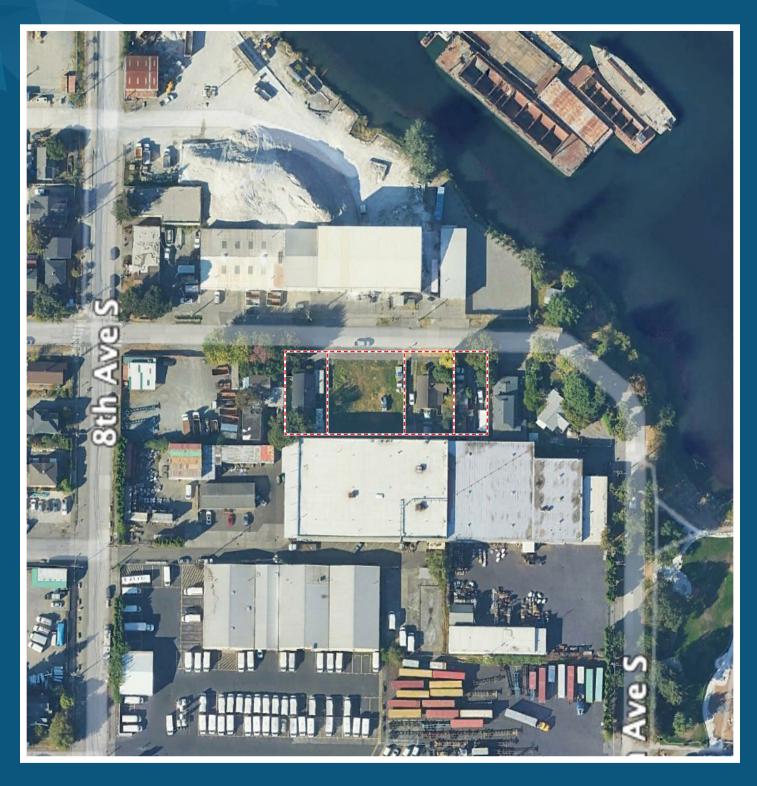

## KENYON STREET ASSEMBLAGE

823 - 837 S KENYON ST | SEATTLE, WA

## SALE & LEASE INFORMATION

Land SizeOffice SizeDivisibleBuildingsParcelsYear BuiltLease RateSale Price25,000 SF1,970 SF15,000/10,000 SF241919/1922Call Broker\$3,000,000

## PROPERTY HIGHLIGHTS

- Rare contractor yard opportunity in South Park
- Industrial zoning IG2-U65
- Small building with adjacent yard
- Preliminary design for 3-floor, 65,000 SF industrial/maker-space building