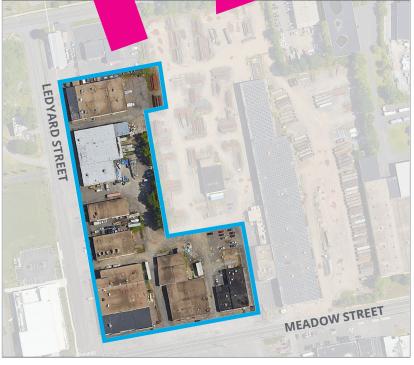

e space
- 1 loading dock (8'x8')
- 1 drive-in door (10'x12')
- 14' ceiling height
- ID-1 Zoning
- ½ mile off Airport Road with easy access to I-91, I-84, Rt 2 and the Berlin Turnpike
- Excellent for sales & distribution

Nicholas Morizio, CRE, SIOR 860 616 4022 nicholas.morizio@colliers.com

864 Wethersfield Avenue Hartford, CT 06114 860 249 6521 Main

colliers.com/hartford

Copyright © 2021 Colliers International. Information herein has been obtained from sources deemed reliable, however its accuracy cannot be guaranteed. The user is required to conduct their own due diligence and verification.

## Site Plan







### **Contact:**

Nicholas Morizio, CRE, SIOR 860 616 4022 nicholas.morizio@colliers.com 864 Wethersfield Avenue Hartford, CT 06114 860 249 6521 Main

colliers.com/hartford





More information here as needed and more information is available. More information here as needed and more information is available. More information here as needed and more information is available. More information here as needed and more information here as needed and more information is available.



#### **Contact:**

**Nicholas Morizio, CRE, SIOR** 860 616 4022 nicholas.morizio@colliers.com 864 Wethersfield Avenue Hartford, CT 06114 860 249 6521 Main