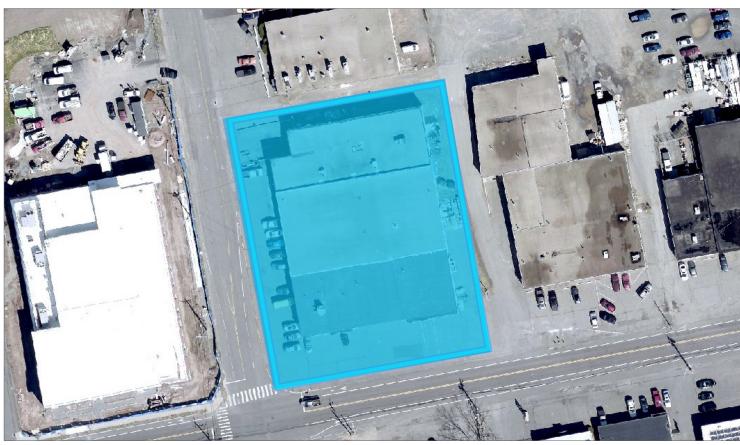

# 70-150 Meadow Street Hartford, CT 06114

 $\pm 27,600$  sf industrial building with  $\pm 2,000$  sf office space for sale