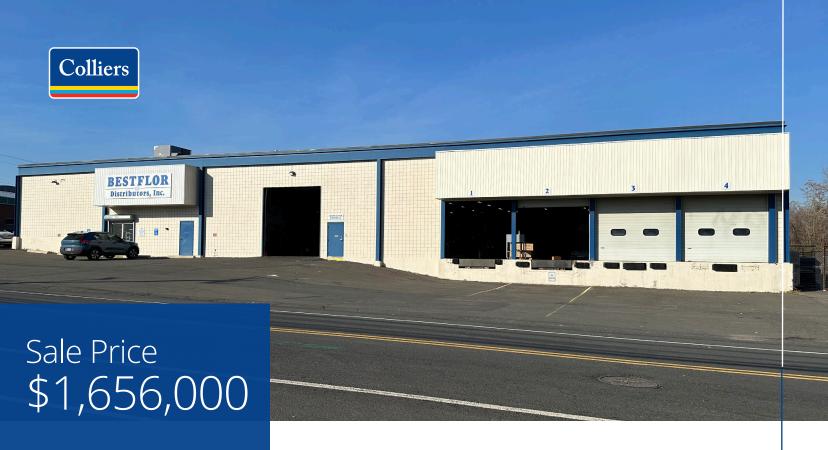

# 70-150 Meadow Street Hartford, CT 06114

 $\pm 27,600$  sf industrial building with  $\pm 2,000$  sf office space for sale

### **Features**

- ±27,600 sf building
- ±2,000 sf air-conditioned office space
- 1 loading dock (8'x8')
- 1 drive-in door (10'x12')
- 14' ceiling height
- ID-1 Zoning
- ½ mile off Airport Road with easy access to I-91, I-84, Rt 2 and the Berlin Turnpike
- Excellent for sales & distribution