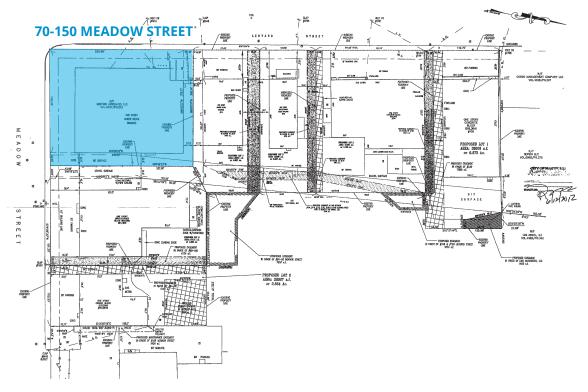

treet Hartford, CT 06114

 $\pm 27,600$  sf industrial building with  $\pm 2,000$  sf office space for sale

### **Features**

- ±27,600 sf building
- ±2,000 sf air-conditioned office space
- 1 loading dock (8'x8')
- 1 drive-in door (10'x12')
- 14' ceiling height
- ID-1 Zoning
- ½ mile off Airport Road with easy access to I-91, I-84, Rt 2 and the Berlin Turnpike
- Excellent for sales & distribution

Nicholas Morizio, CRE, SIOR 860 616 4022 nicholas.morizio@colliers.com

864 Wethersfield Avenue Hartford, CT 06114 860 249 6521 Main

colliers.com/hartford

Copyright © 2021 Colliers International. Information herein has been obtained from sources deemed reliable, however its accuracy cannot be guaranteed. The user is required to conduct their own due diligence and verification.

## Site Plan







### **Contact:**

Nicholas Morizio, CRE, SIOR 860 616 4022 nicholas.morizio@colliers.com 864 Wethersfield Avenue Hartford, CT 06114 860 249 6521 Main

colliers.com/hartford





More information here as needed and more information is available. More information here as needed and more information is available. More information here as needed and more information is available. More information here as needed and more information here as needed and more information is available.



#### **Contact:**

**Nicholas Morizio, CRE, SIOR** 860 616 4022 nicholas.morizio@colliers.com 864 Wethersfield Avenue Hartford, CT 06114 860 249 6521 Main