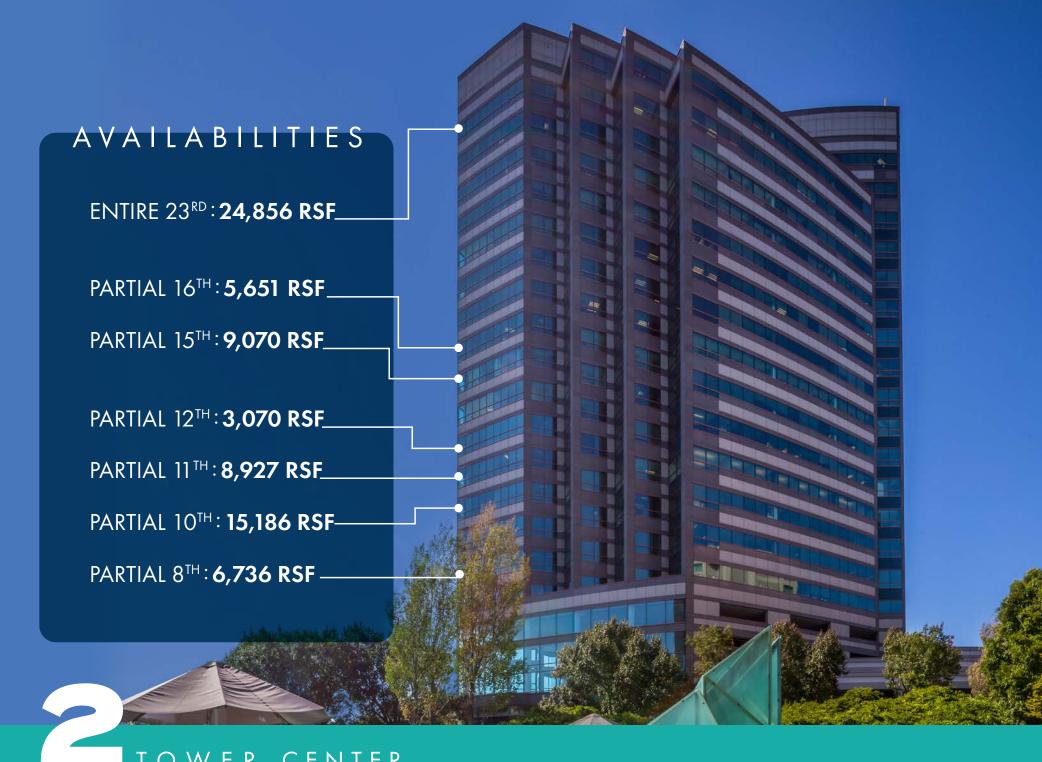

## SPACE FEATURES

- Five-Story Glass Atrium
- Destination-Based Elevator System
- Newly Renovated Cafeteria
- Newly Renovated Elevator Cabs
- Large Exterior Patio Area
- 1,600 Spot Parking Garage: 4/1,000
- Car charging stations in Parking Deck
- Adjacent to 405-Room Hilton Hotel
- Conference Facility with Internet/Wi-Fi Capabilities
- Dual Power Feeds from Two Separate Electrical Grids
- Security On-Site 24/7
- On Site New Jersey Transit Bus Hub with Access to Midtown and Downtown Manhattan















Senior Vice President
Broker Salesperson
+1 609 297 5175
doug.petrozzini@colliers.com



## Colliers International NJ LLC

500 Alexander Park Dr. Suite 101 Princeton, NJ 08540 609.269.1111 Colliers.com

No representation is made as to the accuracy of the information furnished herein and same is submitted subject to errors, omissions, change of prices, rental, or other conditions, prior sale, lease, sublease, and/or withdrawal without notice. While every attempt is made to ensure accuracy, the floor plan(s) is for guidance only. The measurements, dimensions, specifications, and other data shown are approximate and may not be to scale. We assume no responsibility for the accuracy of the floor plan(s) or for any action taken in reliance thereon. The floor plan(s) do not create any repre