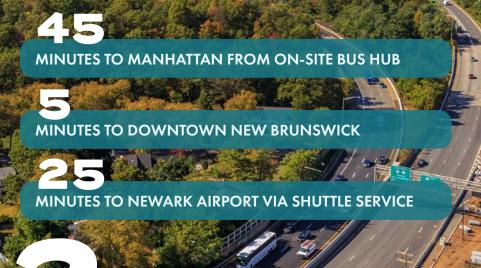

## SPACE FEATURES

- Five-Story Glass Atrium
- Destination-Based Elevator System
- Newly Renovated Cafeteria
- Newly Renovated Elevator Cabs
- Large Exterior Patio Area
- 1,600 Spot Parking Garage: 4/1,000
- Car charging stations in Parking Deck
- Adjacent to 405-Room Hilton Hotel
- Conference Facility with Internet/Wi-Fi Capabilities
- Dual Power Feeds from Two Separate Electrical Grids
- Security On-Site 24/7
- On Site New Jersey Transit Bus Hub with Access to Midtown and Downtown Manhattan