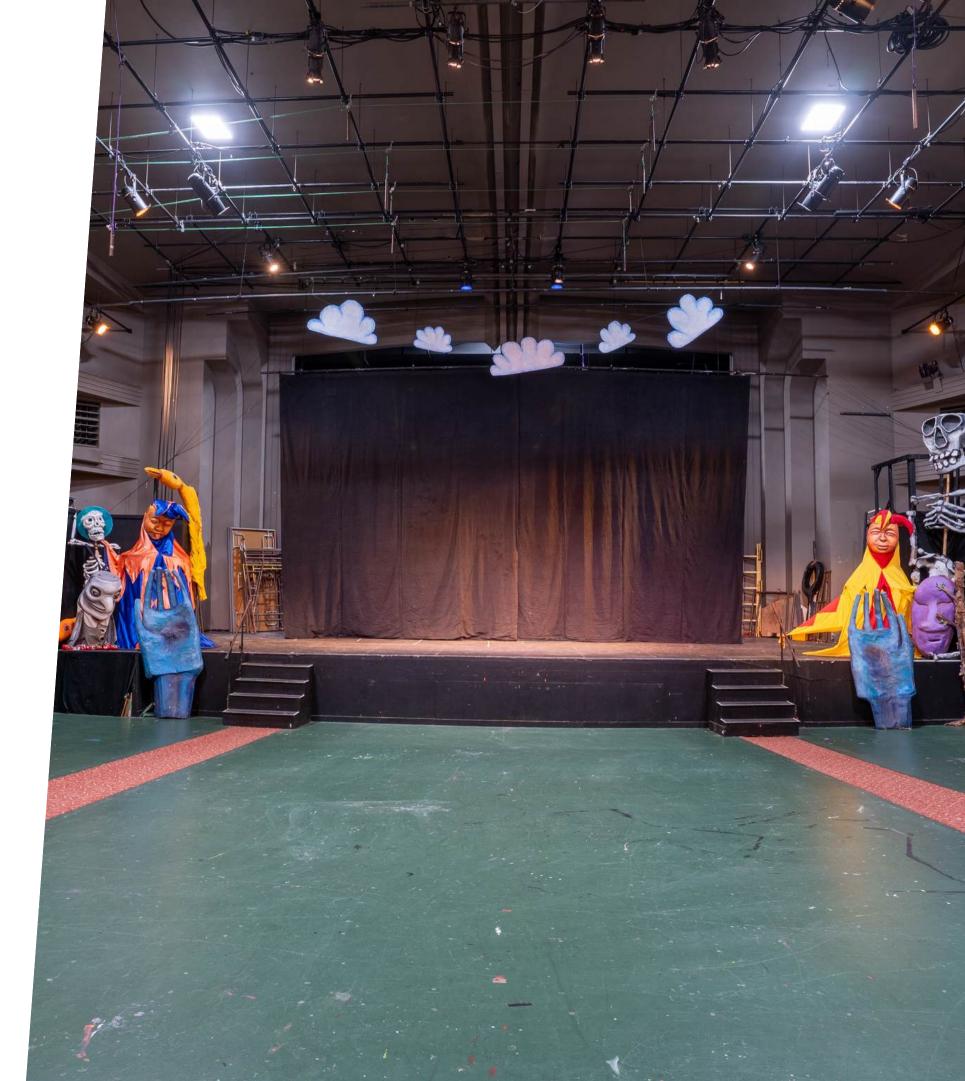

## **1500 East Lake Street**

The iconic Avalon Theater is nestled in the vibrant East Lake Street neighborhood of Midtown Phillips. It is in the heart of a bustling Opportunity Zone, which can offer certain tax incentives to investors. Notable for the signature art deco exterior façade and towering marquee, this expansive space accommodates a variety of potential uses ranging from theater to community or educational space, place of worship, or fitness center. The options are truly vast. The building features a newly remodeled office, kitchenette, and board room (2021), updated HVAC system (2018), as well as an ADA bathroom on the main level. It has excellent visibility on a commercial corridor, strong connection to public transit, freeway access, & an array of restaurants, area businesses and a thriving residential community.

#### **Year Built:** 1937

**Building Area:** 16,760 SF above grade, plus mezzanine and partial basement for approximately 10,680 total SF

Land Area: 8,391 SF

Zoning Code: BFC6/CM2

**Uses:** Many potential uses including theater, community space, place of worship, educational, fitness