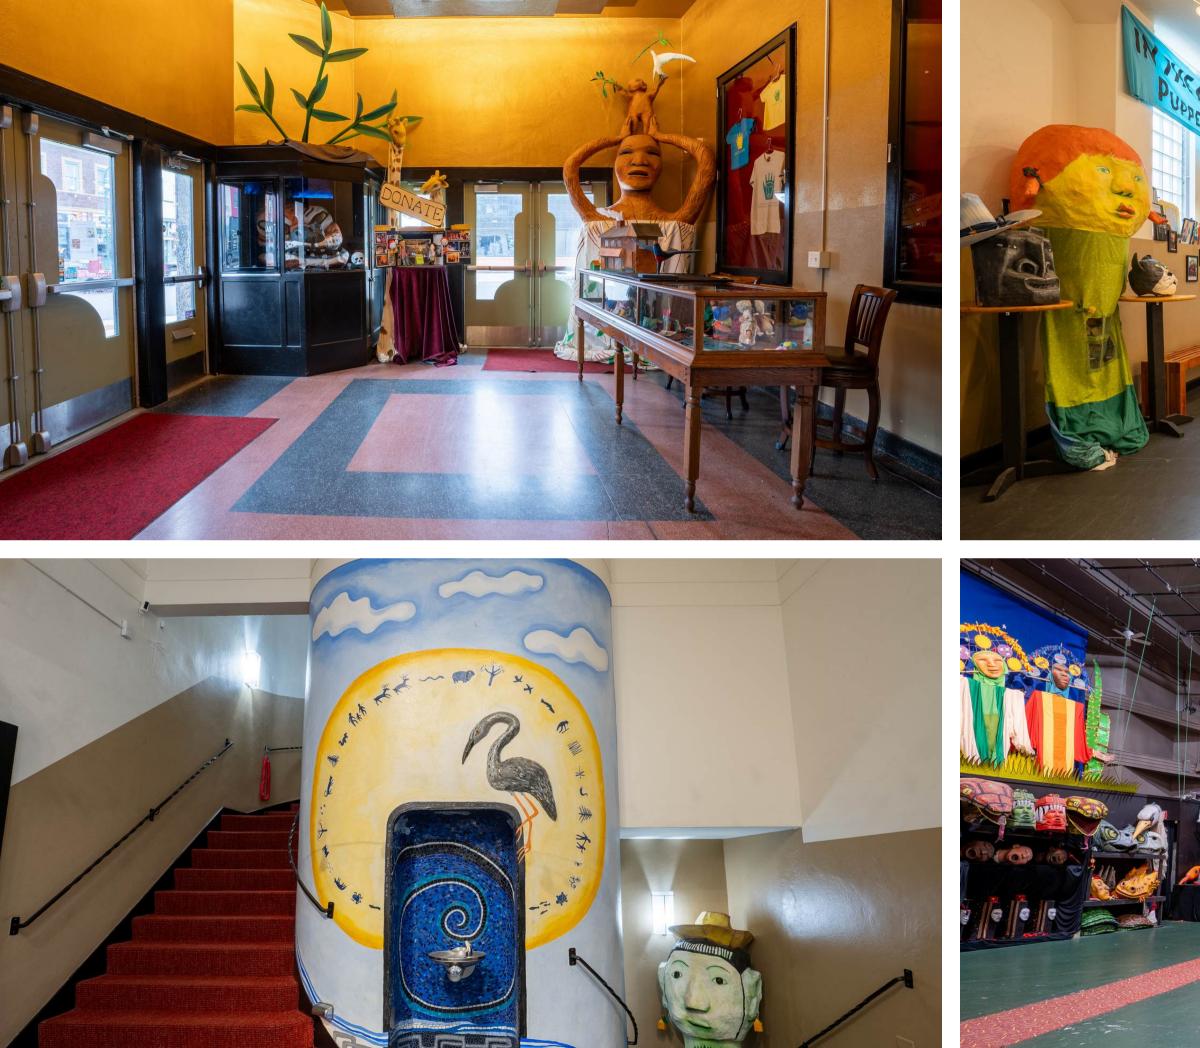

## **1500 East Lake Street**

The iconic Avalon Theater is nestled in the vibrant East Lake Street neighborhood of Midtown Phillips. It is in the heart of a bustling Opportunity Zone, which can offer certain tax incentives to investors. Notable for the signature art deco exterior façade and towering marquee, this expansive space accommodates a variety of potential uses ranging from theater to community or educational space, place of worship, or fitness center. The options are truly vast. The building features a newly remodeled office, kitchenette, and board room (2021), updated HVAC system (2018), as well as an ADA bathroom on the main level. It has excellent visibility on a commercial corridor, strong connection to public transit, freeway access, & an array of restaurants, area businesses and a thriving residential community.

**Features**: Updated offices, HVAC and ADA bathroom on the main level