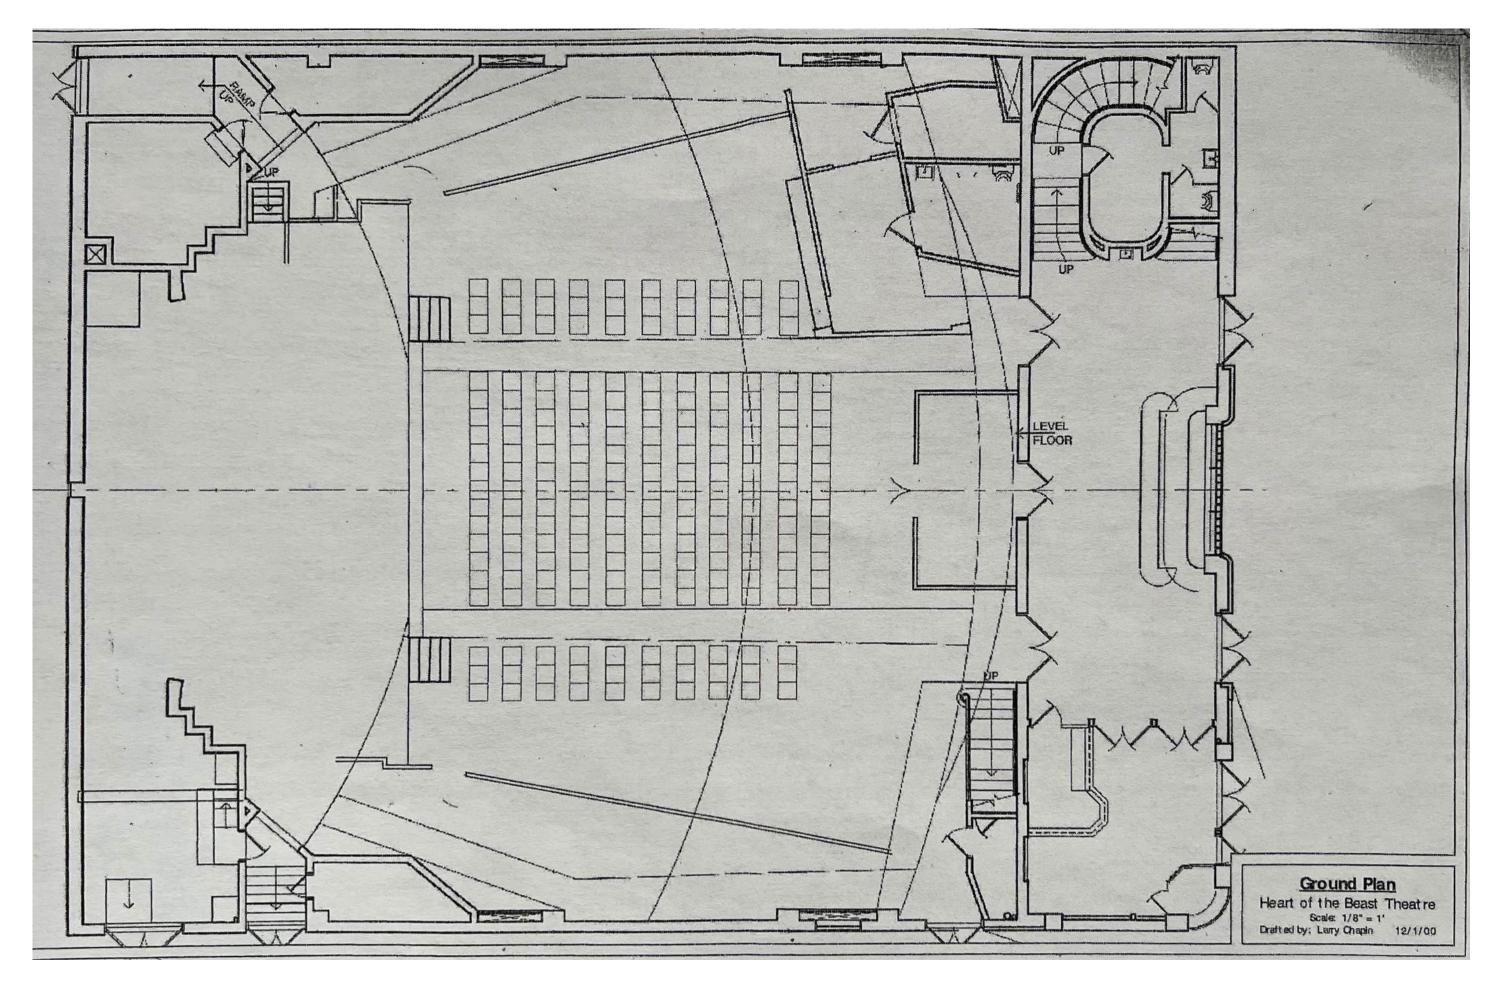

d HVAC system (2018), as well as an ADA bathroom on the main level. It has excellent visibility on a commercial corridor, strong connection to public transit, freeway access, & an array of restaurants, area businesses and a thriving residential community.



## **1500 East Lake Street**

#### **PRICE:** Negotiable

1500 East Lake Street, Minneapolis, MN 55407 | Parcel ID: 35-029-24-43-0153 | Tax: \$1,191 (nonprofit status)

#### **Year Built:** 1937

**Building Area:** 16,760 SF above grade, plus mezzanine and partial basement for approximately 10,680 total SF

Land Area: 8,391 SF

Zoning Code: BFC6/CM2

**Uses:** Many potential uses including theater, community space, place of worship, educational, fitness

**Features**: Updated offices, HVAC and ADA bathroom on the main level













#### Main Level Floor Plan

#### South Minneapolis Phillips/ Powderhorn





## Disclaimer

NO WARRANTY OR REPRESENTATION, EXPRESS OR IMPLIED, IS MADE TO THE ACCURACY OR COMPLETENESS OF THE INFORMATION CONTAINED HEREIN BY ASSEMBLY MN LLC AND ITS AGENTS, AND THE SAME IS SUBMITTED SUBJECT TO ERRORS, OMISSIONS, CHANGES OR OTHER CONDITIONS. WE MAKE NO REPRESENTATION AS TO THE CONDITION OF THE PROPERTY IN QUESTION.





### Contact

#### MERRIE SJOGREN

MERRIE@ASSEMBLYMN.COM 612.308.9179

#### DANIELLE CIFUENTES

DANIELLE@ASSEMBLYMN.COM 612.598.6027 ¡Se habla español!