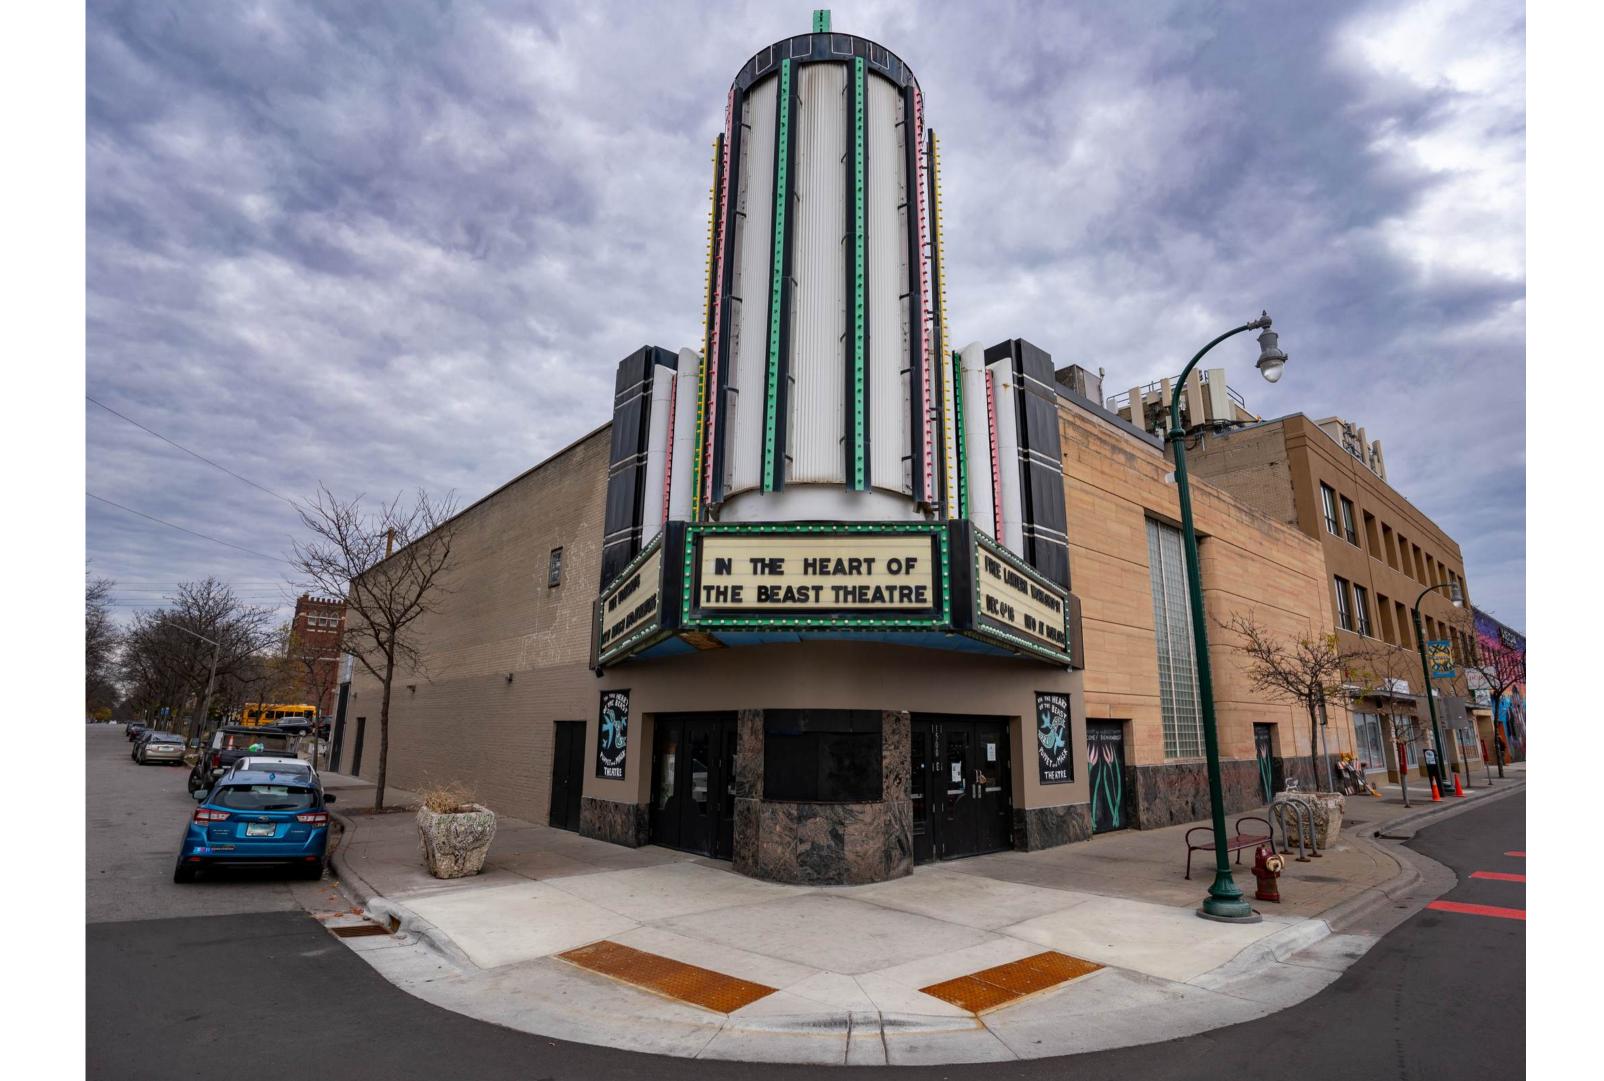

## **1500 East Lake Street**

The iconic Avalon Theater is nestled in the vibrant East Lake Street neighborhood of Midtown Phillips. It is in the heart of a bustling Opportunity Zone, which can offer certain tax incentives to investors. Notable for the signature art deco exterior façade and towering marquee, this expansive space accommodates a variety of potential uses ranging from theater to community or educational space, place of worship, or fitness center. The options are truly vast. The building features a newly remodeled office, kitchenette, and board room (2021), updated HVAC system (2018), as well as an ADA bathroom on the main level. It has excellent visibility on a commercial corridor, strong connection to public transit, freeway access, & an array of restaurants, area businesses and a thriving residential community.