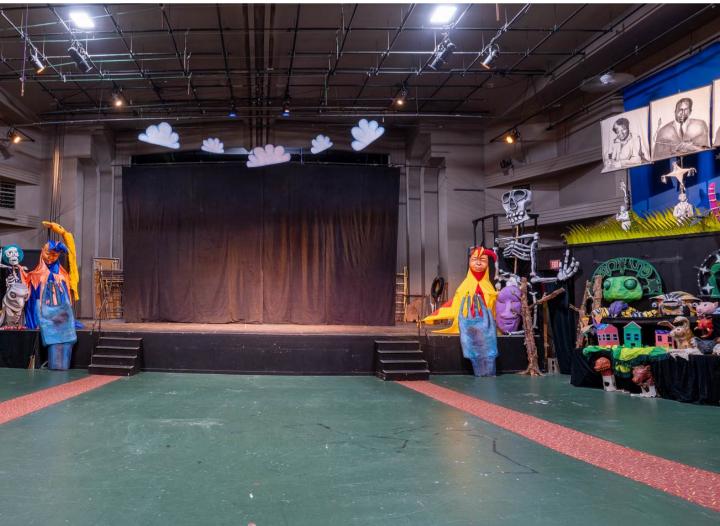

## **1500 East Lake Street**

The iconic Avalon Theater is nestled in the vibrant East Lake Street neighborhood of Midtown Phillips. It is in the heart of a bustling Opportunity Zone, which can offer certain tax incentives to investors. Notable for the signature art deco exterior façade and towering marquee, this expansive space accommodates a variety of potential uses ranging from theater to community or educational space, place of worship, or fitness center. The options are truly vast. The building features a newly remodeled office, kitchenette, and board room (2021), updated HVAC system (2018), as well as an ADA bathroom on the main level. It has excellent visibility on a commercial corridor, strong connection to public transit, freeway access, & an array of restaurants, area businesses and a thriving residential community.

#### **Year Built:** 1937

**Building Area:** 16,760 SF above grade, plus mezzanine and partial basement for approximately 10,680 total SF

Land Area: 8,391 SF

Zoning Code: BFC6/CM2

**Uses:** Many potential uses including theater, community space, place of worship, educational, fitness