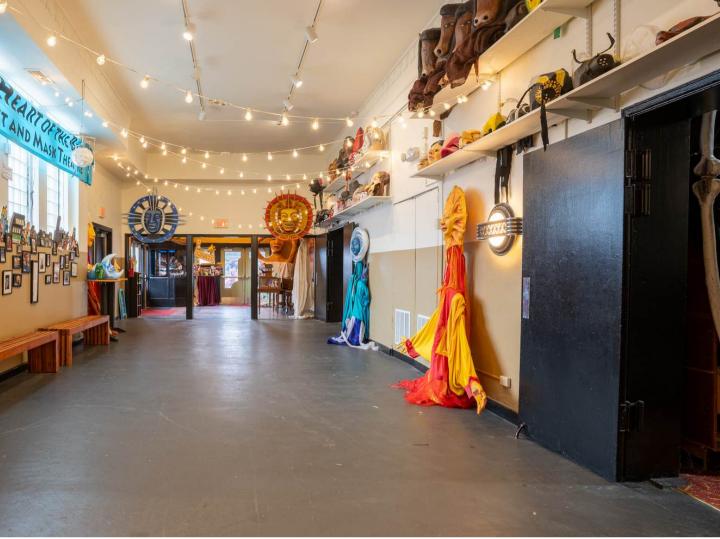

## **1500 East Lake Street**

The iconic Avalon Theater is nestled in the vibrant East Lake Street neighborhood of Midtown Phillips. It is in the heart of a bustling Opportunity Zone, which can offer certain tax incentives to investors. Notable for the signature art deco exterior façade and towering marquee, this expansive space accommodates a variety of potential uses ranging from theater to community or educational space, place of worship, or fitness center. The options are truly vast. The building features a newly remodeled office, kitchenette, and board room (2021), updated HVAC system (2018), as well as an ADA bathroom on the main level. It has excellent visibility on a commercial corridor, strong connection to public transit, freeway access, & an array of restaurants, area businesses and a thriving residential community.

**Features**: Updated offices, HVAC and ADA bathroom on the main level