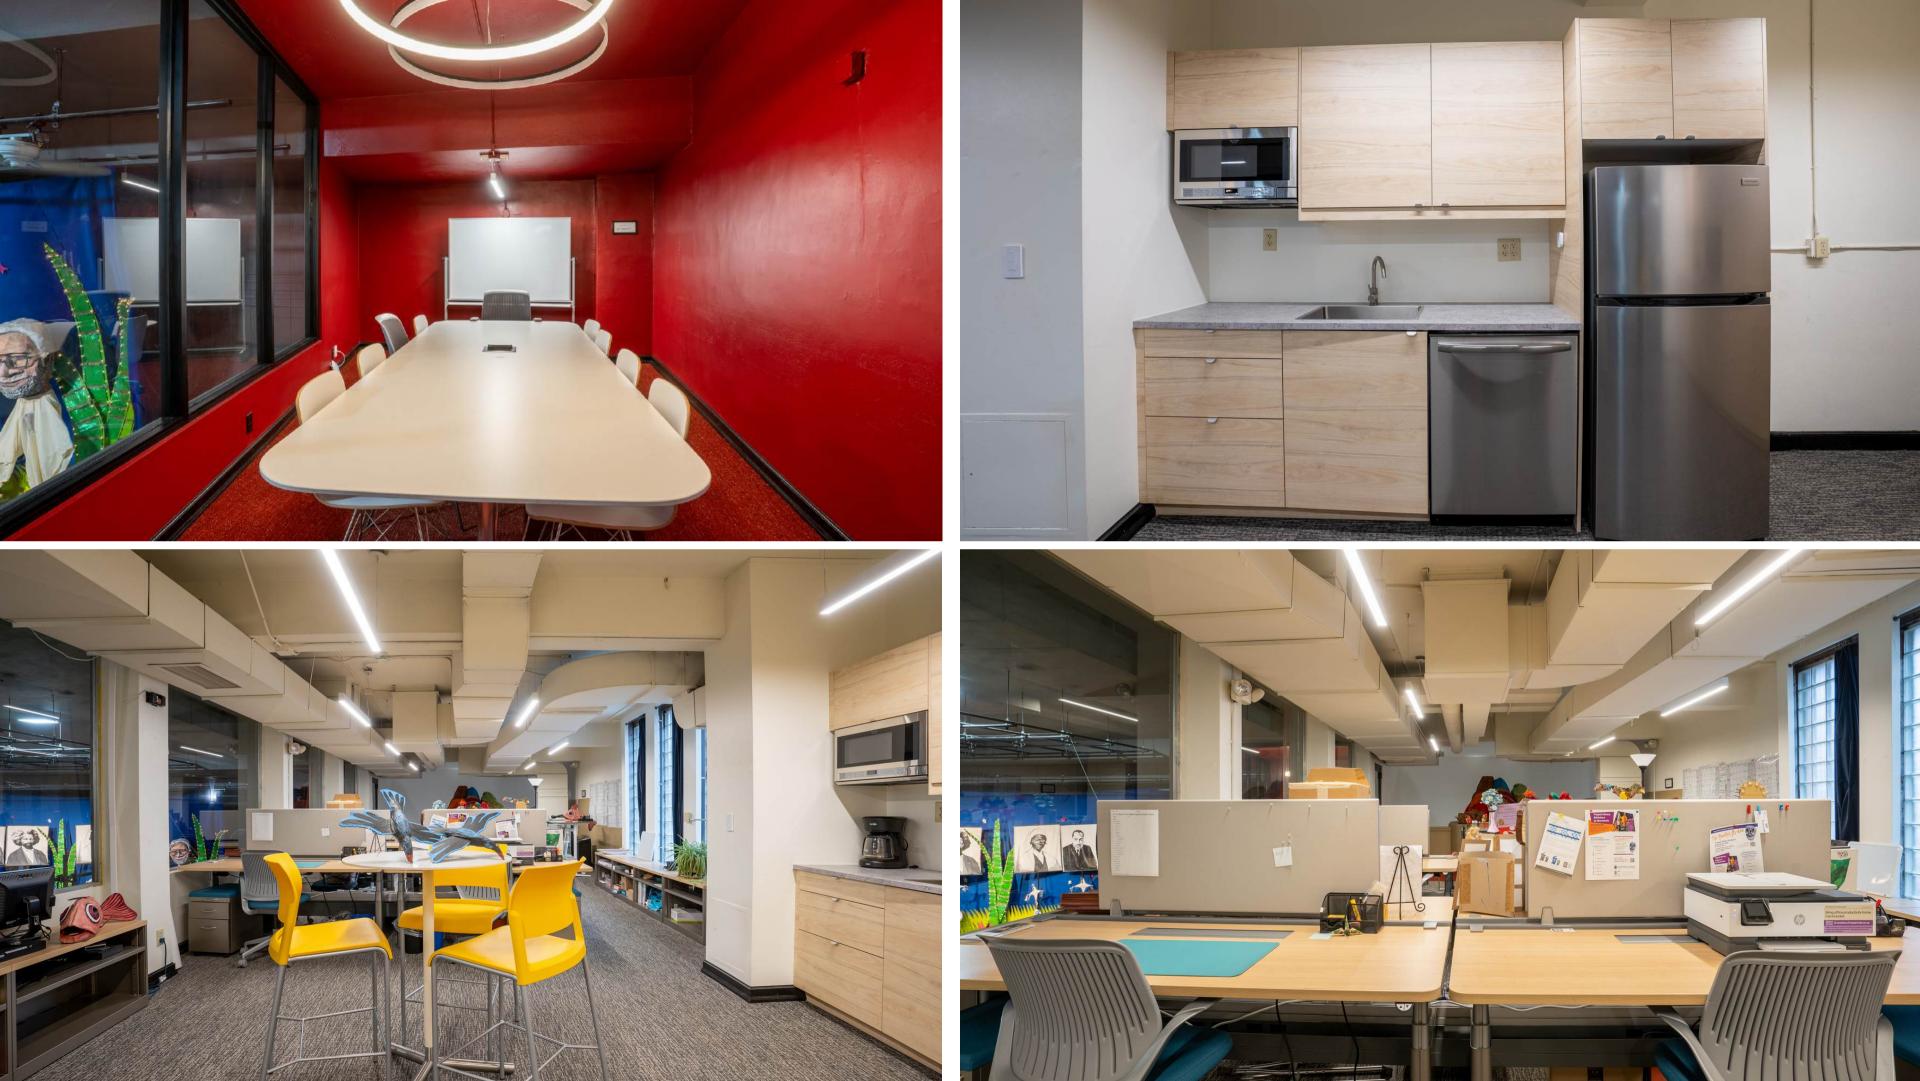

## **1500 East Lake Street**

The iconic Avalon Theater is nestled in the vibrant East Lake Street neighborhood of Midtown Phillips. It is in the heart of a bustling Opportunity Zone, which can offer certain tax incentives to investors. Notable for the signature art deco exterior façade and towering marquee, this expansive space accommodates a variety of potential uses ranging from theater to community or educational space, place of worship, or fitness center. The options are truly vast. The building features a newly remodeled office, kitchenette, and board room (2021), updated HVAC system (2018), as well as an ADA bathroom on the main level. It has excellent visibility on a commercial corridor, strong connection to public transit, freeway access, & an array of restaurants, area businesses and a thriving residential community.

**Features**: Updated offices, HVAC and ADA bathroom on the main level