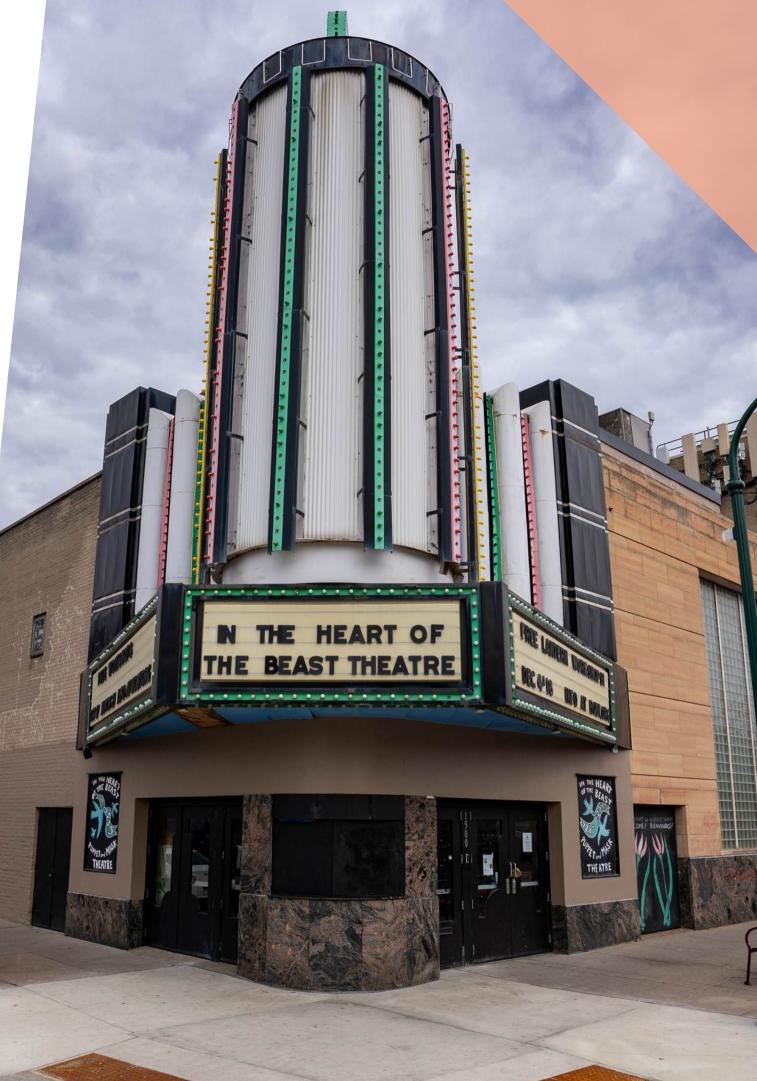

## **1500 East Lake Street**

The iconic Avalon Theater is nestled in the vibrant East Lake Street neighborhood of Midtown Phillips. It is in the heart of a bustling Opportunity Zone, which can offer certain tax incentives to investors. Notable for the signature art deco exterior façade and towering marquee, this expansive space accommodates a variety of potential uses ranging from theater to community or educational space, place of worship, or fitness center. The options are truly vast. The building features a newly remodeled office, kitchenette, and board room (2021), updated HVAC system (2018), as well as an ADA bathroom on the main level. It has excellent visibility on a commercial corridor, strong connection to public transit, freeway access, & an array of restaurants, area businesses and a thriving residential community.

#### **Year Built:** 1937

**Building Area:** 16,760 SF above grade, plus mezzanine and partial basement for approximately 10,680 total SF

Land Area: 8,391 SF

Zoning Code: BFC6/CM2

**Uses:** Many potential uses including theater, community space, place of worship, educational, fitness