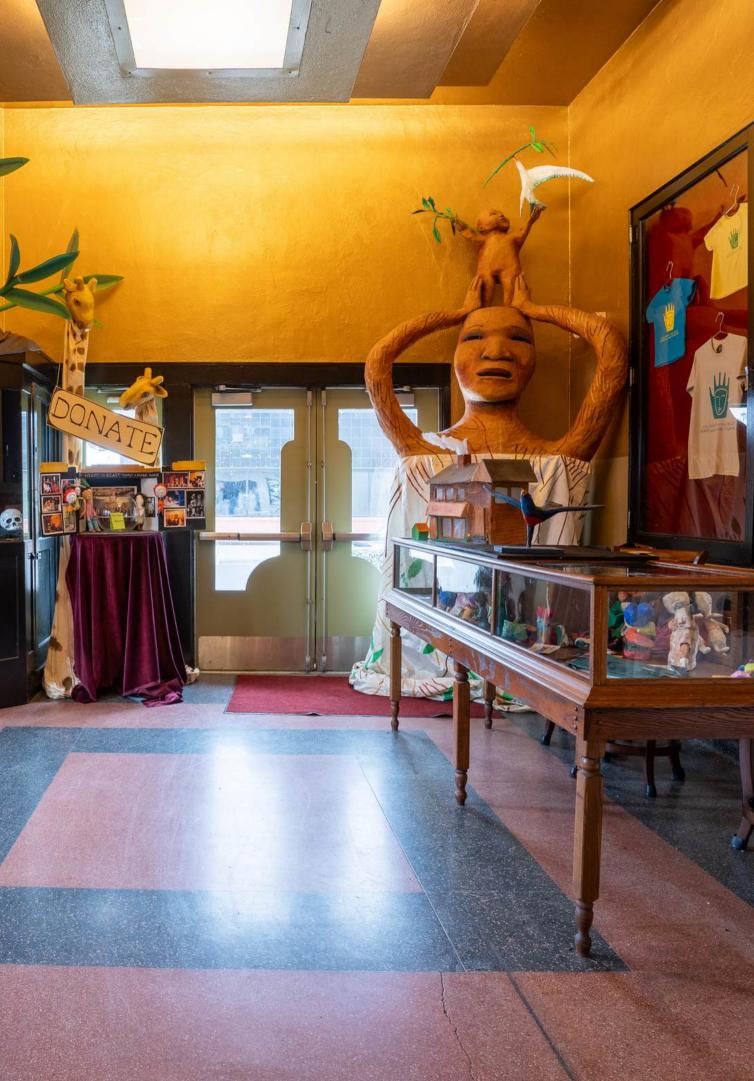

## **1500 East Lake Street**

The iconic Avalon Theater is nestled in the vibrant East Lake Street neighborhood of Midtown Phillips. It is in the heart of a bustling Opportunity Zone, which can offer certain tax incentives to investors. Notable for the signature art deco exterior façade and towering marquee, this expansive space accommodates a variety of potential uses ranging from theater to community or educational space, place of worship, or fitness center. The options are truly vast. The building features a newly remodeled office, kitchenette, and board room (2021), updated HVAC system (2018), as well as an ADA bathroom on the main level. It has excellent visibility on a commercial corridor, strong connection to public transit, freeway access, & an array of restaurants, area businesses and a thriving residential community.

**Features**: Updated offices, HVAC and ADA bathroom on the main level