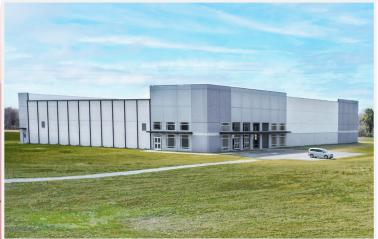

## **SCREVEN COUNTY INDUSTRIAL SPEC BUILDING** 701 INDUSTRIAL PARK ROAD

FOR SALE | Sylvania, GA

## **PROPERTY DESCRIPTION**

- 50,000 Sq Ft, Expandable to 300,000 Sq Ft
- For Sale \$4,500,000
- 30-foot ceilings, TPO roof
- 2 existing roll up doors and cut outs for an additional 19 bays with 50-foot interior bays
- 36 acres included with additional adjoining acres available
- 12" water, 10" sewer, and 4" high-pressure steel gas main