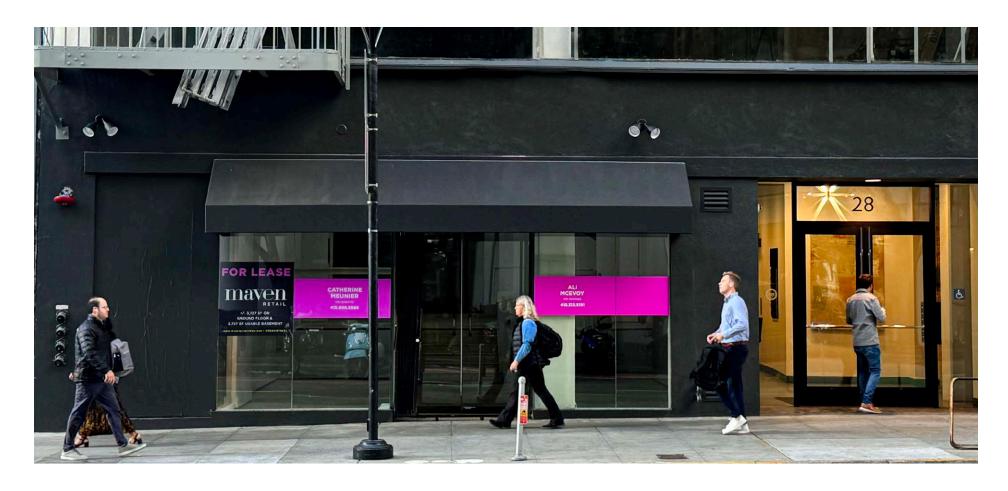

# 28 2ND STREET

**ANCHOR OPPORTUNITY | FOR LEASE** 

- 3,727 SF of Downtown retail space in the 2nd Street Corridor
- Outdoor seating
- Type 1 venting in place
- Exposed brick and skylight
- Entire building went through renovations
- Within 2 blocks of Salesforce Transit Center
- Landlord to either deliver in shell condition with Tenant Allowance, or will participate in the built-out

FEATURES

28 2nd Street is located a stone's throw from Market Street and situated on one of the best food corridors in San Francisco. The space offers 3,727 square feet on the ground floor, and is perfect for restaurant or retail use. The landlord is looking to create a lasting relationship with the right tenant to anchor the ground floor of their boutique downtown/soma office building. There is a type 1 hood in place for restaurant operators. The entire building recently went under renovation. Nearby retailers include Knoll Furniture, Lenscrafters, Moleskine, See Optics, CVS and many more.

#### **CATHERINE MEUNIER**

office 415.806.5566 catherine@mavenproperties.com DRE #01843732

### **ALI MCEVOY**

office 415.312.5191 ali@mavenproperties.com DRE #01930635

NOTICE: This information has been secured from sources we believe to be reliable but we make no representations, warranties, express or implied, as to the accuracy of the information. Listing broker has been given enough information to provide only a preliminary interest in the property. The materials are not to be considered fact. The information contained herein is not a substitute for thorough due diligence investigation. References to square footage, zoning, use, or age are approximate. Please contact the San Francisco Planning Department to verify zoning at (415) 558-6378, as neither broker or landlord represent that this space is suitable for your use. Tenant or Buyer must verify the information at their own expense and bears all the risk for any inaccuracies. By receiving these materials you are agreeing to the disclaimers set forth herein. DRE#01878802