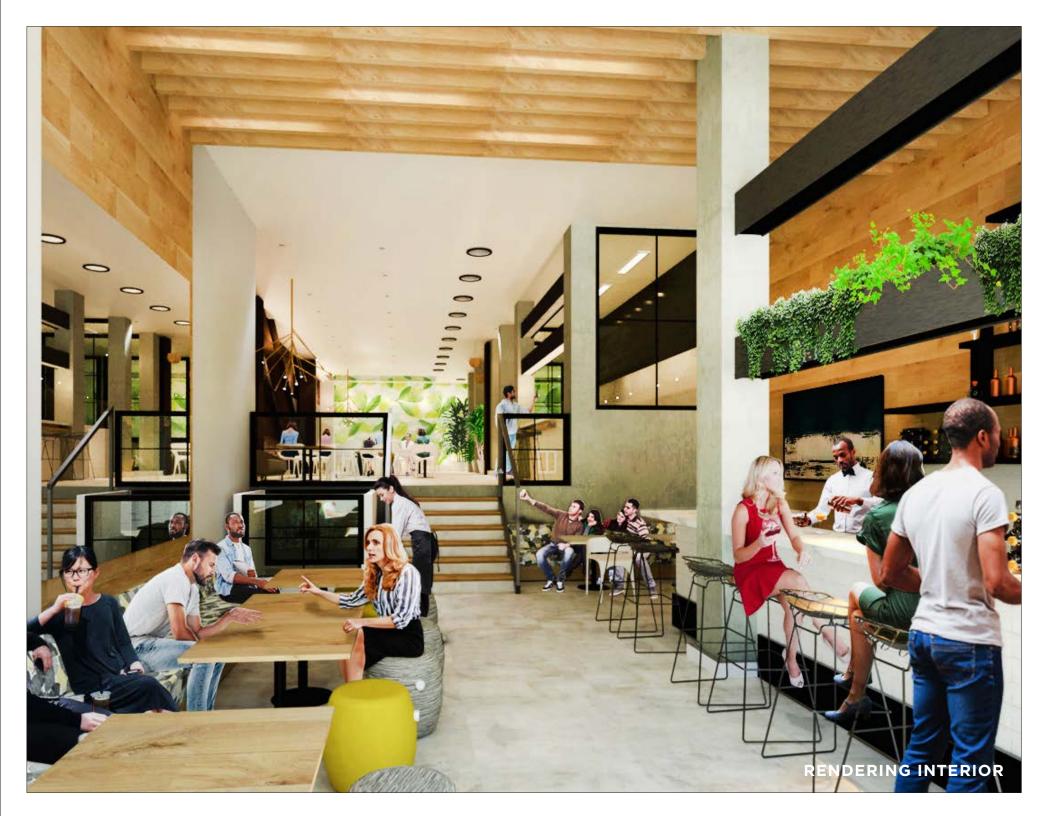

FEATURES

28 2nd Street is located a stone's throw from Market Street and situated on one of the best food corridors in San Francisco. The space offers 3,727 square feet on the ground floor, and is perfect for restaurant or retail use. The landlord is looking to create a lasting relationship with the right tenant to anchor the ground floor of their boutique downtown/soma office building. There is a type 1 hood in place for restaurant operators. The entire building recently went under renovation. Nearby retailers include Knoll Furniture, Lenscrafters, Moleskine, See Optics, CVS and many more.