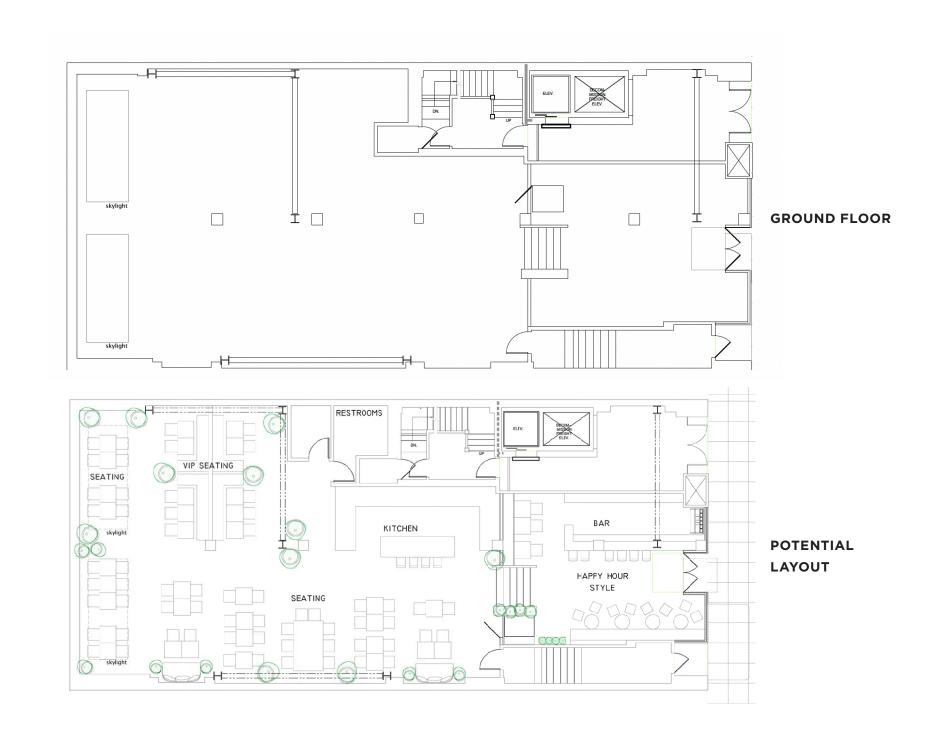

# 28 2ND STREET

**ANCHOR OPPORTUNITY | FOR LEASE** 

- 3,727 SF of Downtown retail space in the 2nd Street Corridor
- Outdoor seating
- Type 1 venting in place
- Exposed brick and skylight
- Entire building went through renovations
- Within 2 blocks of Salesforce Transit Center
- Landlord to either deliver in shell condition with Tenant Allowance, or will participate in the built-out

FEATURES

28 2nd Street is located a stone's throw from Market Street and situated on one of the best food corridors in San Francisco. The space offers 3,727 square feet on the ground floor, and is perfect for restaurant or retail use. The landlord is looking to create a lasting relationship with the right tenant to anchor the ground floor of their boutique downtown/soma office building. There is a type 1 hood in place for restaurant operators. The entire building recently went under renovation. Nearby retailers include Knoll Furniture, Lenscrafters, Moleskine, See Optics, CVS and many more.