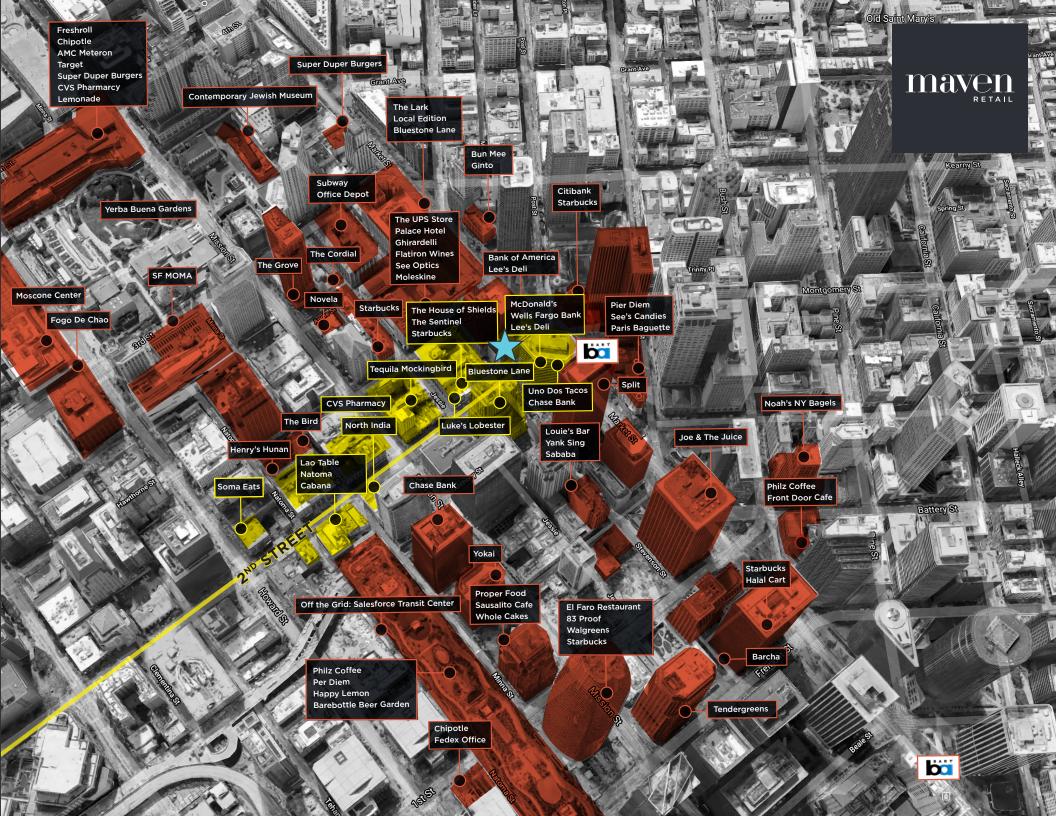

FEATURES

28 2nd Street is located a stone's throw from Market Street and situated on one of the best food corridors in San Francisco. The space offers 3,727 square feet on the ground floor, and is perfect for restaurant or retail use. The landlord is looking to create a lasting relationship with the right tenant to anchor the ground floor of their boutique downtown/soma office building. There is a type 1 hood in place for restaurant operators. The entire building recently went under renovation. Nearby retailers include Knoll Furniture, Lenscrafters, Moleskine, See Optics, CVS and many more.