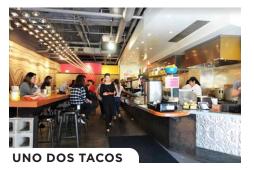

FEATURES

28 2nd Street is located a stone's throw from Market Street and situated on one of the best food corridors in San Francisco. The space offers 3,727 square feet on the ground floor, and is perfect for restaurant or retail use. The landlord is looking to create a lasting relationship with the right tenant to anchor the ground floor of their boutique downtown/soma office building. There is a type 1 hood in place for restaurant operators. The entire building recently went under renovation. Nearby retailers include Knoll Furniture, Lenscrafters, Moleskine, See Optics, CVS and many more.