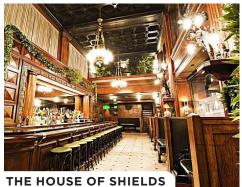

FEATURES

28 2nd Street is located a stone's throw from Market Street and situated on one of the best food corridors in San Francisco. The space offers 3,727 square feet on the ground floor, and is perfect for restaurant or retail use. The landlord is looking to create a lasting relationship with the right tenant to anchor the ground floor of their boutique downtown/soma office building. There is a type 1 hood in place for restaurant operators. The entire building recently went under renovation. Nearby retailers include Knoll Furniture, Lenscrafters, Moleskine, See Optics, CVS and many more.