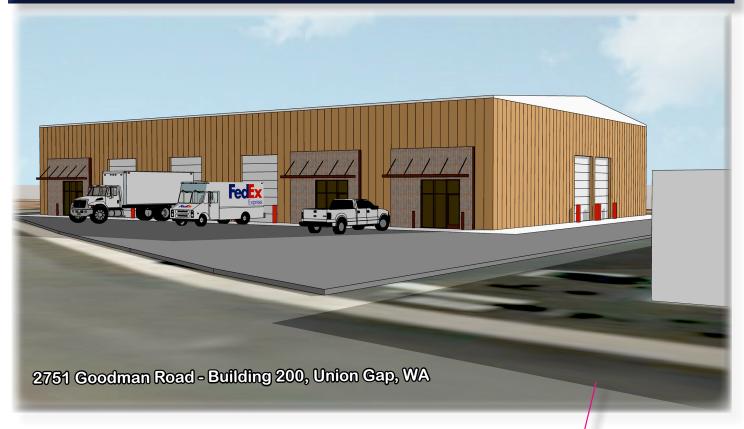

## 26' Clearspan Industrial Warehouse 15,000 sf

- 15,000 SF Office/Warehouse Building -
- Fully Sprinklered, 26' clear height free-span building
- 600 amps of power, outside security lighting, security fencing
- High-illume LED lighting, Re-light windows, Gas Overhead Heaters
- Six (6) Grade Level 16' x 16' Rollup Doors
- High Security Fencing
- Office Space and Restrooms to suit
- \$11.97 PSF Year Net Blended Lease Rate 12% Office to Warehouse Ratio

## 26' Clearspan Industrial Warehouse

15,000 sf