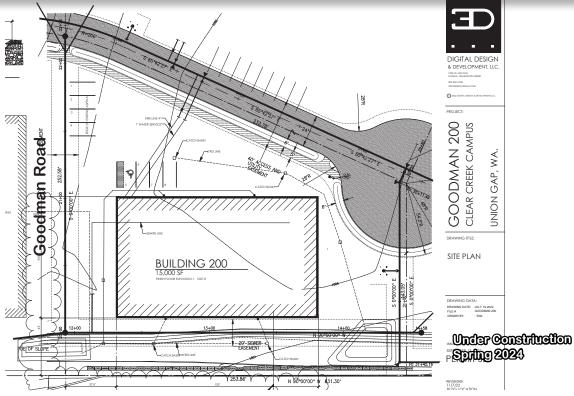

## 26' Clearspan Industrial Warehouse 15,000 sf

- 15,000 SF Office/Warehouse Building -
- Fully Sprinklered, 26' clear height free-span building
- 600 amps of power, outside security lighting, security fencing
- High-illume LED lighting, Re-light windows, Gas Overhead Heaters
- Six (6) Grade Level 16' x 16' Rollup Doors
- High Security Fencing
- Office Space and Restrooms to suit
- \$11.97 PSF Year Net Blended Lease Rate 12% Office to Warehouse Ratio