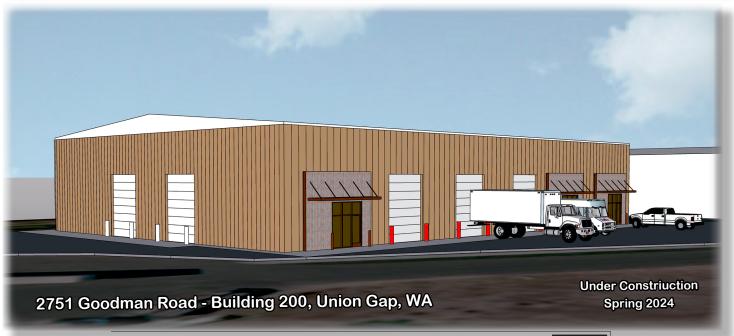

## 26' Clearspan Industrial Warehouse 15,000 sf



- 15,000 SF Office/Warehouse Building -
- Fully Sprinklered, 26' clear height free-span building
- 600 amps of power, outside security lighting, security fencing
- High-illume LED lighting, Re-light windows, Gas Overhead Heaters
- Six (6) Grade Level 16' x 16' Rollup Doors
- High Security Fencing
- Office Space and Restrooms to suit
- \$11.97 PSF Year Net Blended Lease Rate 12% Office to Warehouse Ratio

APN - 191206-32404

**DANIEL TILLEY** 

COLDWELL BANKER COMMERCIAL

509.952.7555 | Cell 509.248.5050 | Office dftilley@hotmail.com dftilleycommercial@cbar.com









## 26' Clearspan Industrial Warehouse

15,000 sf







## 26' Clearspan Industrial Warehouse 15,000 sf