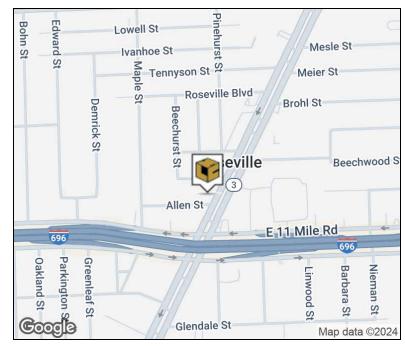

27115 Gratiot Ave Roseville, MI 48066



### **PROPERTY SUMMARY**



# **Property Highlights**

- 1,700 SF Available For Lease
- Suitable for Office/Retail Users
- Pylon Signage Available on Gratiot
  Avenue
- Immediate Access to I-696 & I-94
  Expressways
- Excellent Main Road Exposure



#### FOR MORE INFORMATION:

**Robert Gojcaj** 

Sales Associate 248.637.7783 rgojcaj@LMCap.com Al lafrate, SIOR

Senior Vice President 248.637.7791 aiafrate@LMCap.com



248.637.9700 | www.LMCap.com



27115 Gratiot Ave Roseville, MI 48066



### **LOCATION MAP**



### FOR MORE INFORMATION:

Robert Gojcaj

Sales Associate 248.637.7783 rgojcaj@LMCap.com Al lafrate, SIOR

Senior Vice President 248.637.7791 aiafrate@LMCap.com



248.637.9700 | www.LMCap.com



27115 Gratiot Ave Roseville, MI 48066



#### **ADDITIONAL PHOTOS**



#### FOR MORE INFORMATION:

**Robert Gojcaj** 

Sales Associate 248.637.7783

rgojcaj@LMCap.com

Al lafrate, SIOR

Senior Vice President 248.637.7791





248.637.9700 | www.LMCap.com



27115 Gratiot Ave Roseville, MI 48066



#### **OFFICE PROPERTY DETAILS**

##