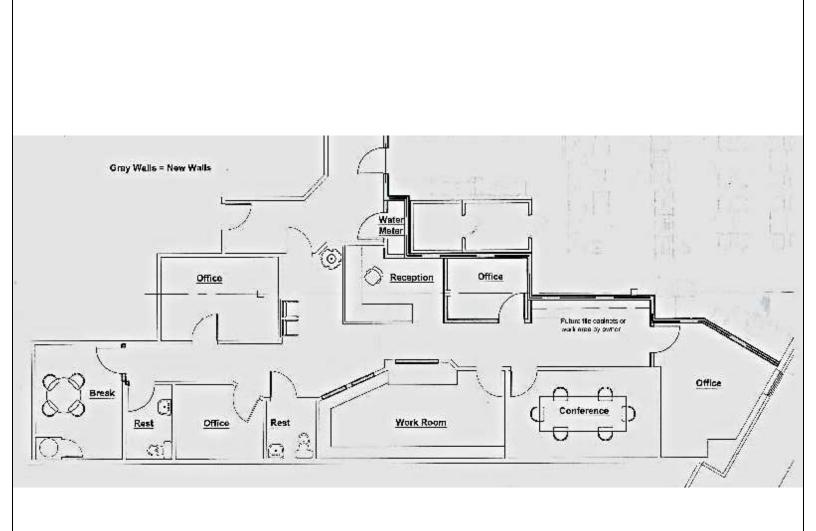

ille, MI 48066



### **PROPERTY SUMMARY**



# **Property Highlights**

- 1,700 SF Available For Lease
- Suitable for Office/Retail Users
- Pylon Signage Available on Gratiot
  Avenue
- Immediate Access to I-696 & I-94
  Expressways
- Excellent Main Road Exposure



#### FOR MORE INFORMATION:

**Robert Gojcaj** 

Sales Associate 248.637.7783 rgojcaj@LMCap.com Al lafrate, SIOR

Senior Vice President 248.637.7791 aiafrate@LMCap.com



248.637.9700 | www.LMCap.com



27115 Gratiot Ave Roseville, MI 48066



### **LOCATION MAP**



### FOR MORE INFORMATION:

Robert Gojcaj

Sales Associate 248.637.7783 rgojcaj@LMCap.com Al lafrate, SIOR

Senior Vice President 248.637.7791 aiafrate@LMCap.com



248.637.9700 | www.LMCap.com



27115 Gratiot Ave Roseville, MI 48066



#### **ADDITIONAL PHOTOS**



#### FOR MORE INFORMATION:

**Robert Gojcaj** 

Sales Associate 248.637.7783

rgojcaj@LMCap.com

Al lafrate, SIOR

Senior Vice President 248.637.7791





248.637.9700 | www.LMCap.com



27115 Gratiot Ave Roseville, MI 48066



#### **OFFICE PROPERTY DETAILS**

### **Location Information**

| Street Address   | 27115 Gratiot Ave        |
|------------------|--------------------------|
| City, State, Zip | Roseville, MI 48066      |
| County           | Macomb                   |
| Cross-Streets    | W of Gratiot/ N of I-696 |
| Nearest Highway  | I-696                    |

## **Building Information**

| Building Size       | 8,869 SF   |
|---------------------|------------|
| Building Class      | C          |
| Occupancy %         | 80         |
| Tenancy             | Multiple   |
| N