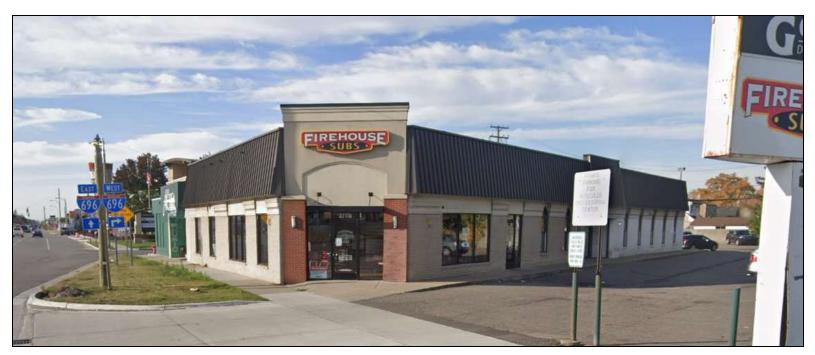

27115 Gratiot Ave Roseville, MI 48066

# **Property Highlights**

- 1,700 SF Available For Lease
- Suitable for Office/Retail Users
- Pylon Signage Available on Gratiot
  Avenue
- Immediate Access to I-696 & I-94
  Expressways
- Excellent Main Road Exposure