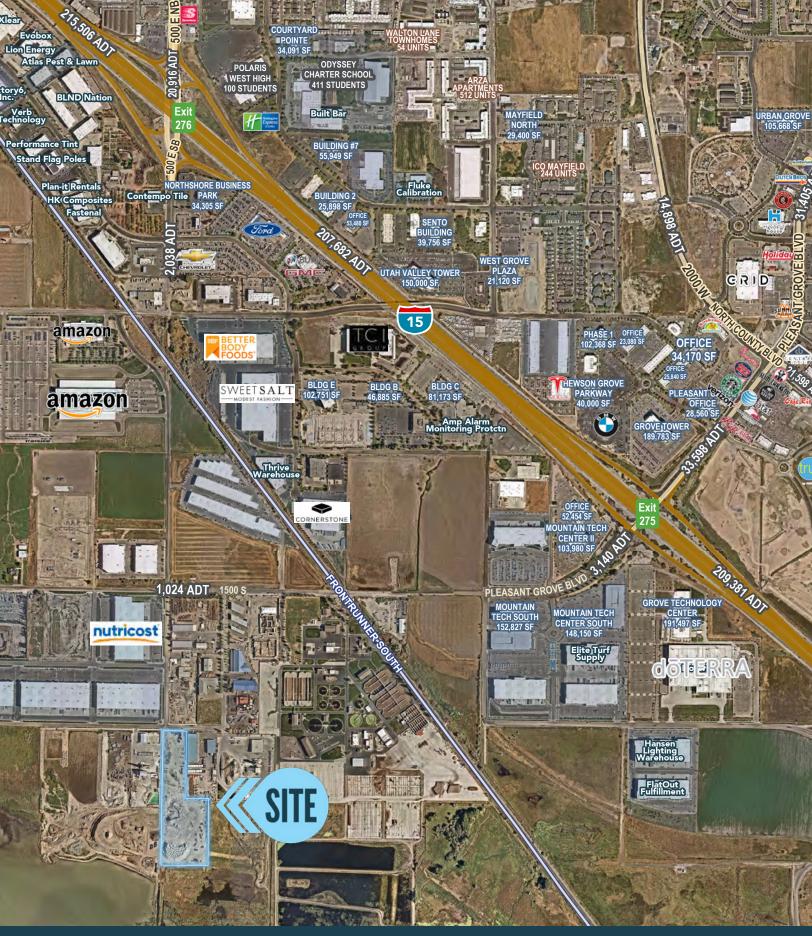

## PROPERTY DETAILS

520 EAST 1700 SOUTH, AMERICAN FORK, UT 84003

- 10.5 acres Industrial land
- Utilities stubbed to site
- 3-Phase power on site
- Approximately 1 mile west of I-15 Pleasant Grove Boulevard exit
- Zoned Industrial
- List Price: \$7,320,000 (\$16/SF)