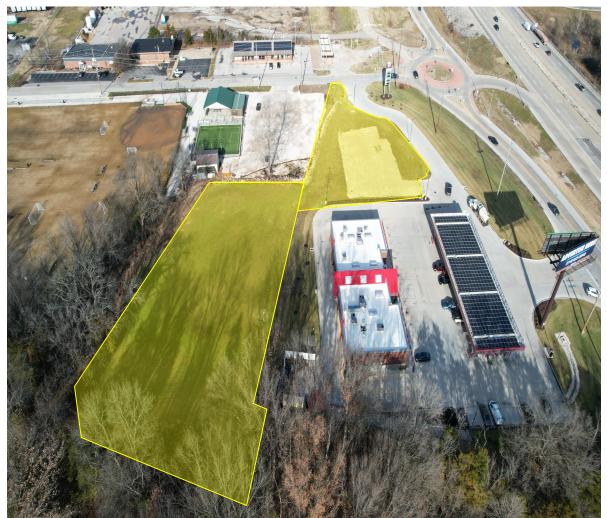

### **PROPERTY DETAILS**

**STEVE BAHN** 

314.503.7601 (CELL) 314.849.5858 (OFFICE) Steve@bahnrealty.com BRIAN MCCUNE

314.276.5493 (CELL) 314.849.5858 (OFFICE) Brian@bahnrealty.com

- Lot 1: 1.61-acre parcel directly behind Express Mart
- Lot 2: 0.77-acre site adjacent to a newly built Express Mart c-store
- Visibility: Excellent exposure from Hwy 55 with frontage on Metropolitan Blvd off Route M exit
- **Traffic Counts:** 42,356 vehicles per day on Hwy 55
- **Nearby Retailers:** McDonald's, Walgreens, AutoZone
- Utilities: All utilities to site
- Zoning: CC2