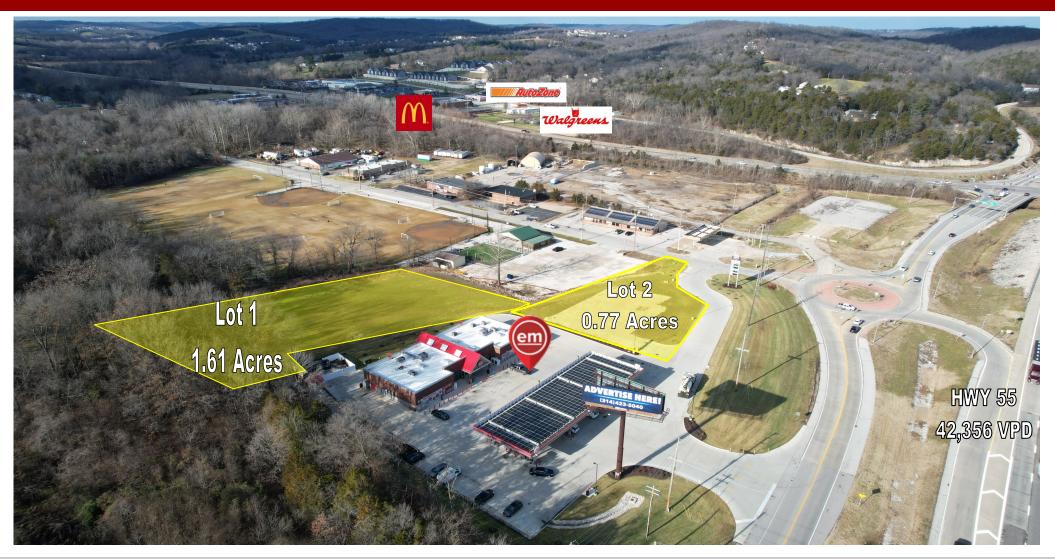

### **PROPERTY DETAILS**

**STEVE BAHN** 

314.503.7601 (CELL) 314.849.5858 (OFFICE) Steve@bahnrealty.com BRIAN MCCUNE

314.276.5493 (CELL) 314.849.5858 (OFFICE) Brian@bahnrealty.com

- Lot 1: 1.61-acre parcel directly behind Express Mart
- Lot 2: 0.77-acre site adjacent to a newly built Express Mart c-store
- Visibility: Excellent exposure from Hwy 55 with frontage on Metropolitan Blvd off Route M exit
- **Traffic Counts:** 42,356 vehicles per day on Hwy 55
- **Nearby Retailers:** McDonald's, Walgreens, AutoZone
- Utilities: All utilities to site
- Zoning: CC2