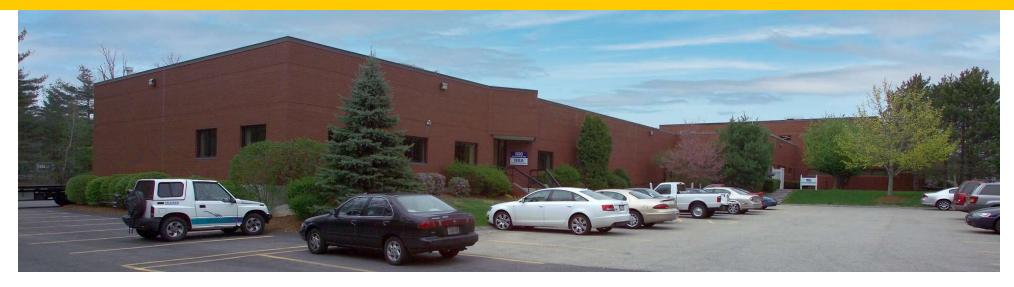

### 300 MYLES STANDISH BLVD

Taunton, MA 02780

#### **Property Highlights**

- 17,200 SF of 1st Floor Warehouse Space
- 5,839 SF of 2nd Floor Mezzanine Office Space
- Zoning: Industrial
- Term: Until 6/30/2029
- Loading: 6 Tailboard Loading Docks | 2 Drive-In Doors
- HVAC: Fully Air Conditioned throughout Warehouse and Office
- Clear Height: 16' 22' Ceiling
- Power: 1,200 Amps, 3-Phase, 4w
- Parking: Ample
- Access: Proximity to I-495, Hwy 123 & 140