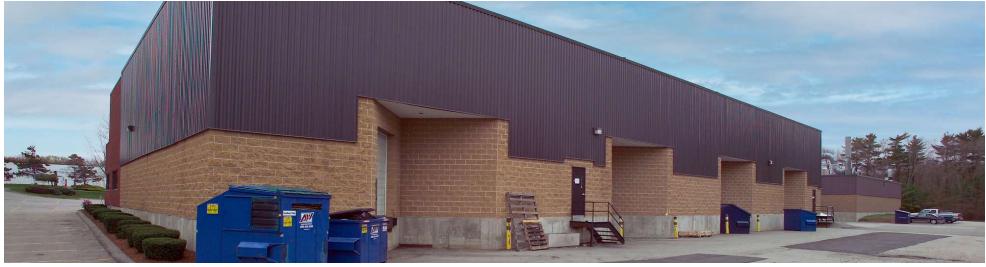

#### **Property Highlights**

- 17,200 SF of 1st Floor Warehouse Space
- 5,839 SF of 2nd Floor Mezzanine Office Space
- Zoning: Industrial
- Term: Until 6/30/2029
- Loading: 6 Tailboard Loading Docks | 2 Drive-In Doors
- HVAC: Fully Air Conditioned throughout Warehouse and Office
- Clear Height: 16' 22' Ceiling
- Power: 1,200 Amps, 3-Phase, 4w
- Parking: Ample
- Access: Proximity to I-495, Hwy 123 & 140