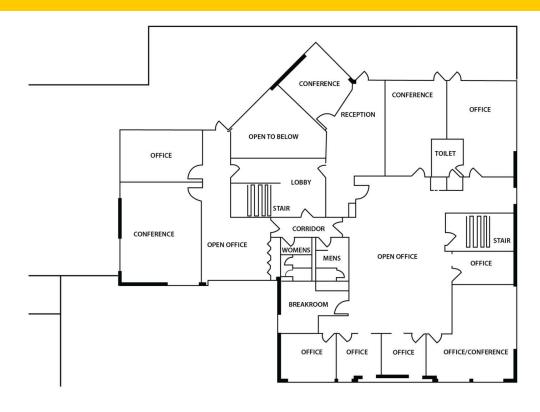

James Tambone Tim Latham

978.578.6111 jtambone@lpc.com 857.212.6314 tlatham@lpc.com

Taunton, MA 02780

| Suite               | Size     | Date Available |
|---------------------|----------|----------------|
| 2nd Floor Mezzanine | 5,839 SF | Available Now  |