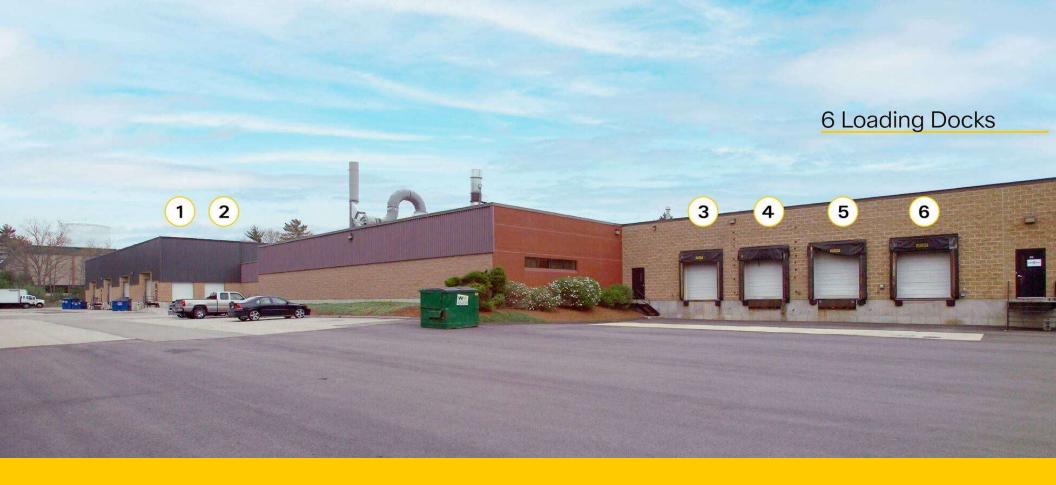

#### **Property Highlights**

- 17,200 SF of 1st Floor Warehouse Space
- 5,839 SF of 2nd Floor Mezzanine Office Space
- Zoning: Industrial
- Term: Until 6/30/2029
- Loading: 6 Tailboard Loading Docks | 2 Drive-In Doors
- HVAC: Fully Air Conditioned throughout Warehouse and Office
- Clear Height: 16' 22' Ceiling
- Power: 1,200 Amps, 3-Phase, 4w
- Parking: Ample
- Access: Proximity to I-495, Hwy 123 & 140