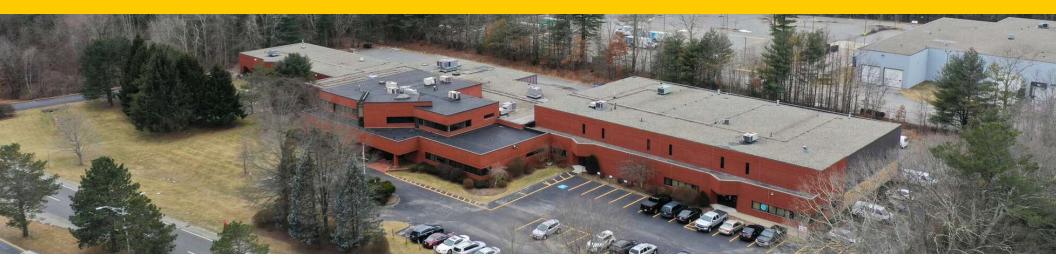

### 300 MYLES STANDISH BLVD

Taunton, MA 02780

#### **Property Highlights**

- 17,200 SF of 1st Floor Warehouse Space
- 5,839 SF of 2nd Floor Mezzanine Office Space
- Zoning: Industrial
- Term: Until 6/30/2029
- Loading: 6 Tailboard Loading Docks | 2 Drive-In Doors
- HVAC: Fully Air Conditioned throughout Warehouse and Office
- Clear Height: 16' 22' Ceiling
- Power: 1,200 Amps, 3-Phase, 4w
- Parking: Ample
- Access: Proximity to I-495, Hwy 123 & 140