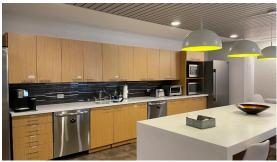

## SUITE 2025 11,133 SF space features

- Asking rate: \$28.00/RSF/full gross
- Gently used spec space
- Fully furnished
- 8 private offices
- Bench seating for up to 56
- Large conference room seats 14, small conference room seats 6, and meeting room seats 4
- Large open gallery kitchen off of entrance