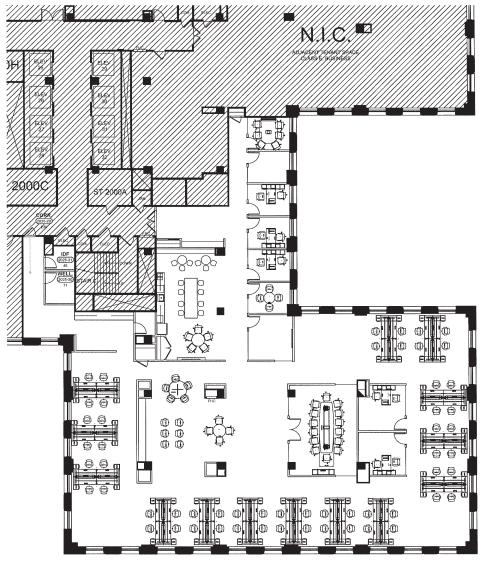

## SUITE 2025 11,133 SF space features

- Asking rate: \$28.00/RSF/full gross
- Gently used spec space
- Fully furnished
- 8 private offices
- Bench seating for up to 56
- Large conference room seats 14, small conference room seats 6, and meeting room seats 4
- Large open gallery kitchen off of entrance