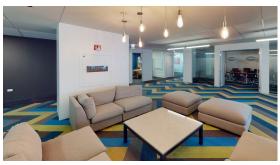

## SUITE 2025 11,133 SF space features

- Asking rate: \$28.00/RSF/full gross
- Gently used spec space
- Fully furnished
- 8 private offices
- Bench seating for up to 56
- Large conference room seats 14, small conference room seats 6, and meeting room seats 4
- Large open gallery kitchen off of entrance