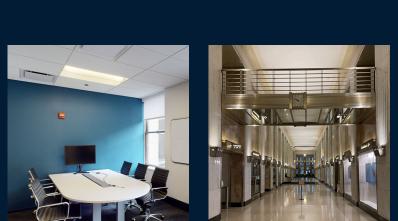

## SUITE 2025 11,133 SF space features

- Asking rate: \$28.00/RSF/full gross
- Gently used spec space
- Fully furnished
- 8 private offices
- Bench seating for up to 56
- Large conference room seats 14, small conference room seats 6, and meeting room seats 4
- Large open gallery kitchen off of entrance