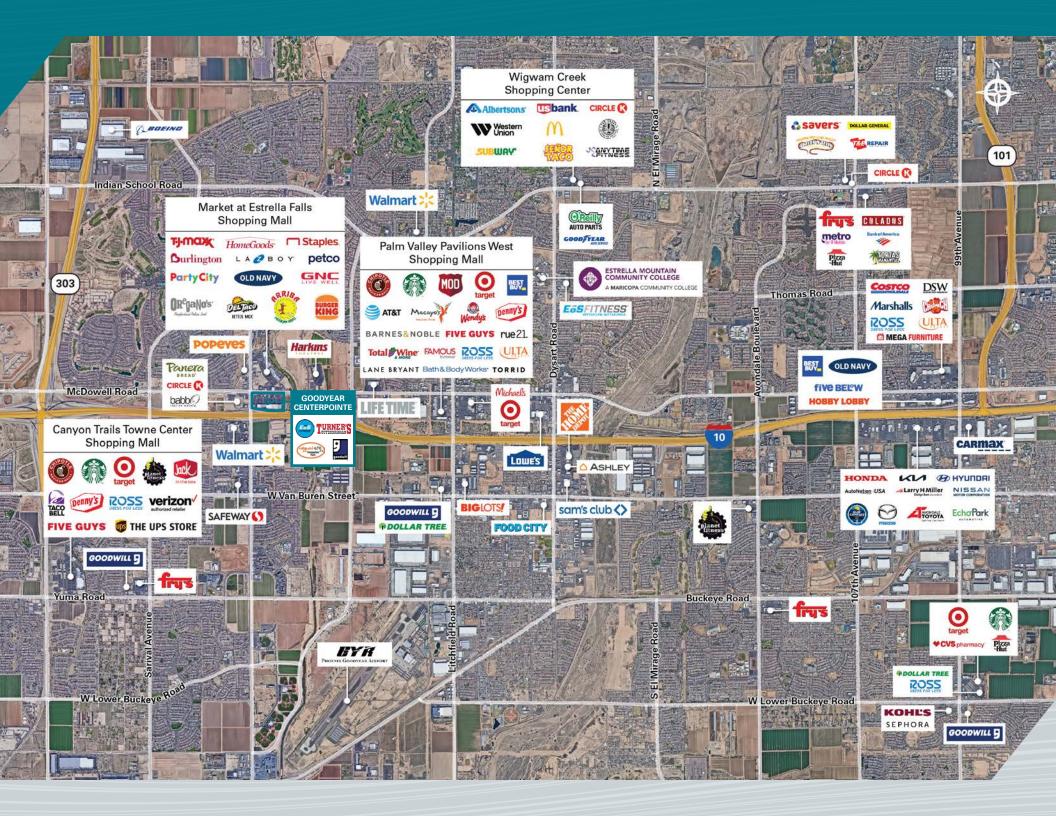

## **PROPERTY HIGHLIGHTS**

- Co-tenant with Hobby Lobby, BevMo, EOS Fitness, Goodwill, Texas Roadhouse, Olive Garden and more
- Over 55,000 Households within 5 miles
- Over \$110K Household Income within 1, 3 and 5 miles