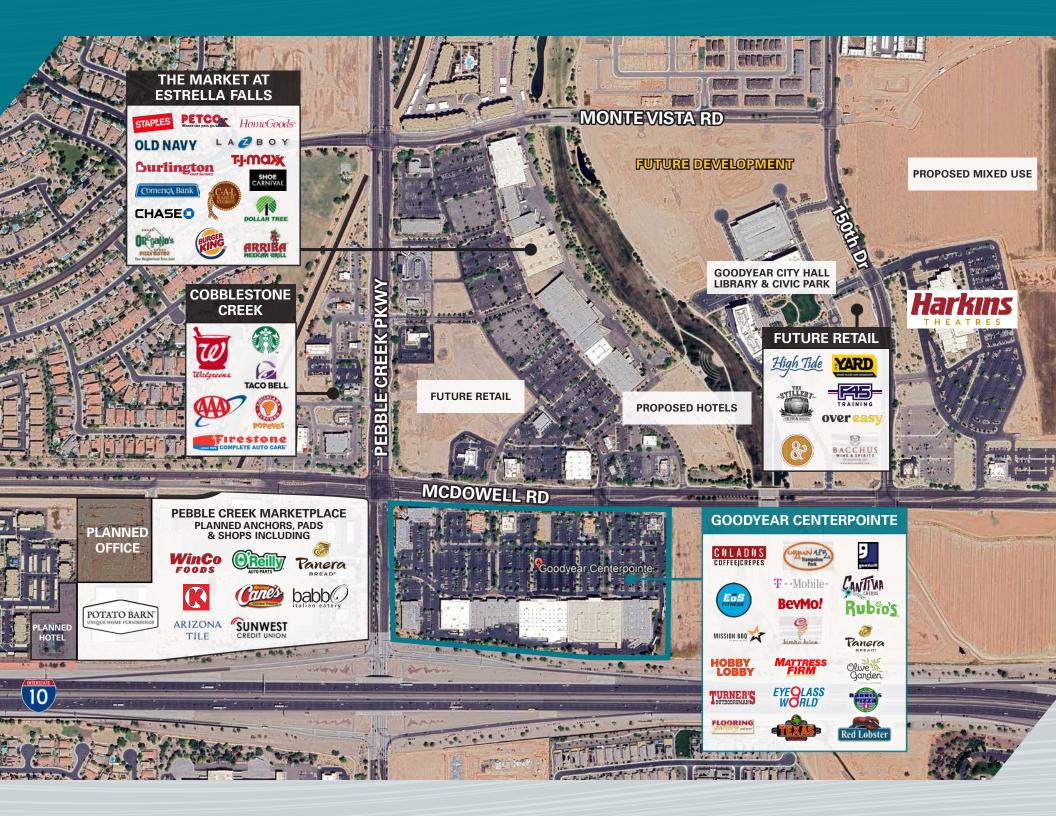

## **PROPERTY HIGHLIGHTS**

- Co-tenant with Hobby Lobby, BevMo, EOS Fitness, Goodwill, Texas Roadhouse, Olive Garden and more
- Over 55,000 Households within 5 miles
- Over \$110K Household Income within 1, 3 and 5 miles

## Goodyear Centerpointe

SEC Pebble Creek Parkway & McDowell Road / 15277 - 15433 West McDowell Road | Goodyear, AZ

ADDITIONAL INFORMATION:

Joe Hoye | Director t 602-952-3819 | c 480-213-2564 | joe.hoye@nmrk.com

## Goodyear Centerpointe

SEC Pebble Creek Parkway & McDowell Road / 15277 - 15433 West McDowell Road | Goodyear, AZ