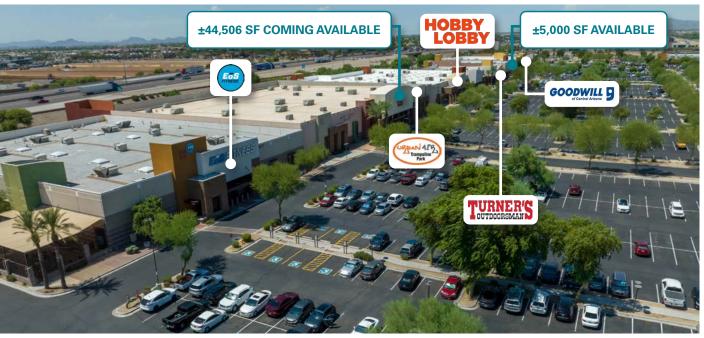

## **PROPERTY HIGHLIGHTS**

- Co-tenant with Hobby Lobby, BevMo, EOS Fitness, Goodwill, Texas Roadhouse, Olive Garden and more
- Over 55,000 Households within 5 miles
- Over \$110K Household Income within 1, 3 and 5 miles