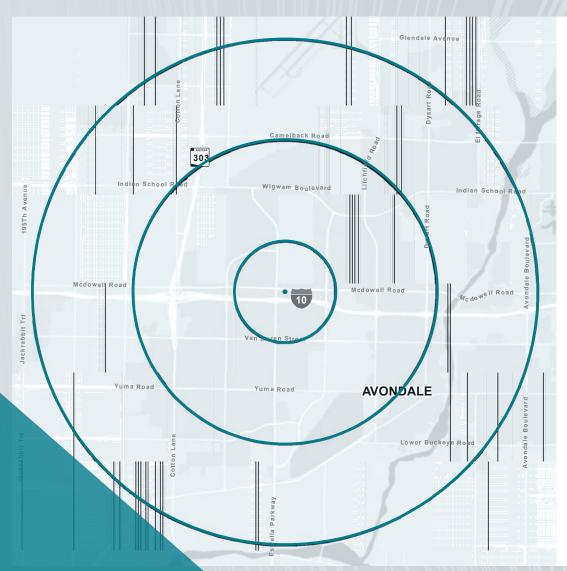

## **DEMOGRAPHIC PROFILE**

LATITUDE: **33.46342** | LONGITUDE: **-112.38914** 

SEC Pebble Creek Parkway & McDowell Road 15305 West Mcdowell Road Goodyear, AZ 85395

| POPULATION                   | 1-MILE    | 3-MILE    | 5-MILE    |
|------------------------------|-----------|-----------|-----------|
| 2023 Estimated Population    | 11,149    | 81,243    | 171,397   |
| 2028 Projected Population    | 12,532    | 90,020    | 188,356   |
| 2023 Est. Daytime Population | 10,141    | 68,392    | 134,208   |
| HOUSEHOLDS                   |           |           |           |
| 2023 Estimated Households    | 3,870     | 28,275    | 56,513    |
| 2028 Projected Households    | 4,373     | 31,517    | 62,469    |
| INCOME                       |           |           |           |
| 2023 Est. Average HH Income  | \$148,164 | \$127,938 | \$118,543 |
| 2023 Est. Median HH Income   | \$101,892 | \$96,765  | \$90,749  |
| 2023 Est. Per Capita Income  | \$50,798  | \$44,603  | \$39,115  |
| BUSINESS                     |           |           |           |
| 2023 Est. Employees          | 3,532     | 21,787    | 36,657    |
| 2023 Est. Businesses         | 310       | 1,672     | 2,942     |