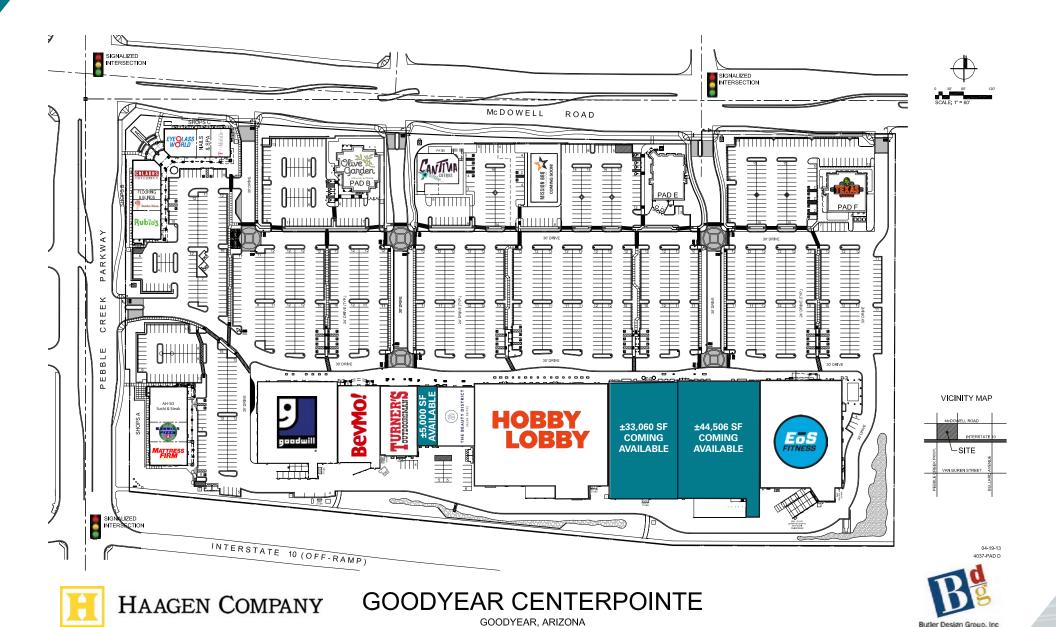

## **PROPERTY HIGHLIGHTS**

- Co-tenant with Hobby Lobby, BevMo, EOS Fitness, Goodwill, Texas Roadhouse, Olive Garden and more
- Over 55,000 Households within 5 miles
- Over \$110K Household Income within 1, 3 and 5 miles

## Goodyear Centerpointe

SEC Pebble Creek Parkway & McDowell Road / 15277 - 15433 West McDowell Road | Goodyear, AZ

ADDITIONAL INFORMATION:

Joe Hoye | Director t 602-952-3819 | c 480-213-2564 | joe.hoye@nmrk.com

## Goodyear Centerpointe

SEC Pebble Creek Parkway & McDowell Road / 15277 - 15433 West McDowell Road | Goodyear, AZ