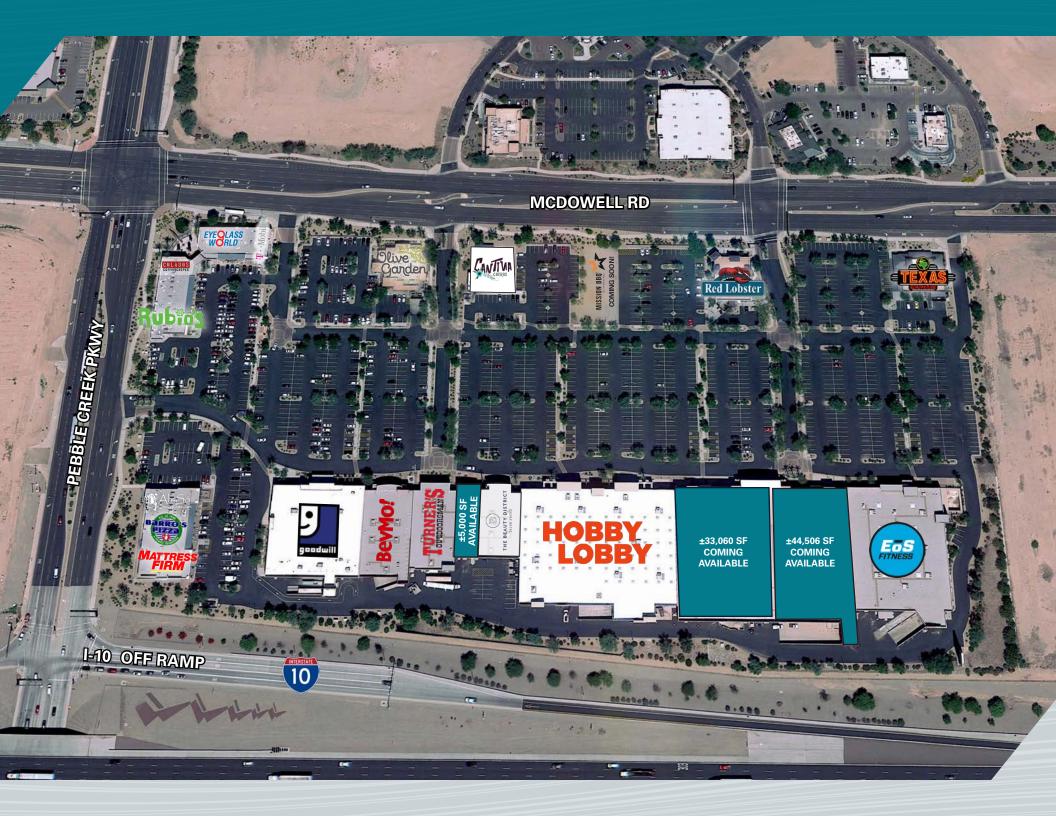

## **PROPERTY HIGHLIGHTS**

- Co-tenant with Hobby Lobby, BevMo, EOS Fitness, Goodwill, Texas Roadhouse, Olive Garden and more
- Over 55,000 Households within 5 miles
- Over \$110K Household Income within 1, 3 and 5 miles

## Goodyear Centerpointe

SEC Pebble Creek Parkway & McDowell Road / 15277 - 15433 West McDowell Road | Goodyear, AZ

ADDITIONAL INFORMATION:

Joe Hoye | Director t 602-952-3819 | c 480-213-2564 | joe.hoye@nmrk.com

## Goodyear Centerpointe

SEC Pebble Creek Parkway & McDowell Road / 15277 - 15433 West McDowell Road | Goodyear, AZ