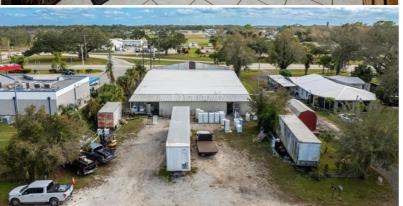

Business is not for sale - only building and property!

PRIME LOCATION IN BETWEEN WINN-DIXIE AND NEW HELMS ROAD EXTENSION IN PATH OF PROGRESS! 8,550+/- SF steel building boasts a new roof (installed in 2023) and new acrylic finish flooring. Property site is .578 acre with 100' on State Road 29 S. Front of building features asphalt parking area and open canopied front porch; back of building is situated on Luckey Street, providing rear access and parking plus workshop repair area including Ted's shed.