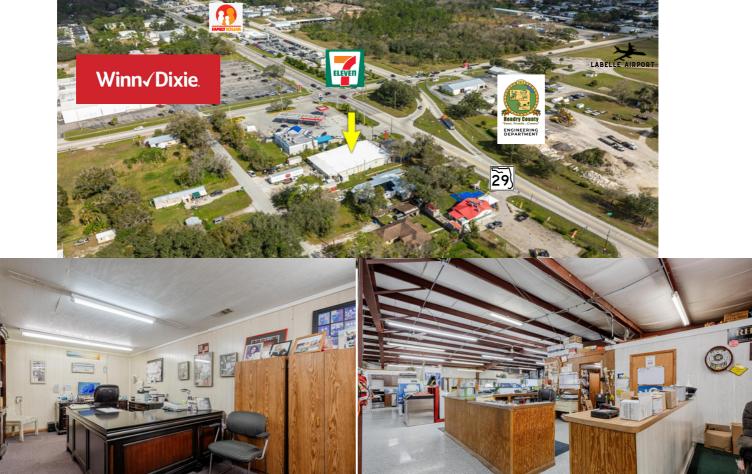

LABELLE, FL 33935

- Hendry County
- .578 Total Acre, M/L
- Approx. 100' x 255'
- Zoned C-1 (Commercial)
- City Water & Septic
- 2023 Taxes: \$3,828

\$1,100,000

8,550 +/- SF
STEEL BLDG.
PRIME
LOCATION

**PLEASE NOTE:** 

Business is not for sale - only building and property!

PRIME LOCATION IN BETWEEN WINN-DIXIE AND NEW HELMS ROAD EXTENSION IN PATH OF PROGRESS! 8,550+/- SF steel building boasts a new roof (installed in 2023) and new acrylic finish flooring. Property site is .578 acre with 100' on State Road 29 S. Front of building features asphalt parking area and open canopied front porch; back of building is situated on Luckey Street, providing rear access and parking plus workshop repair area including Ted's shed.