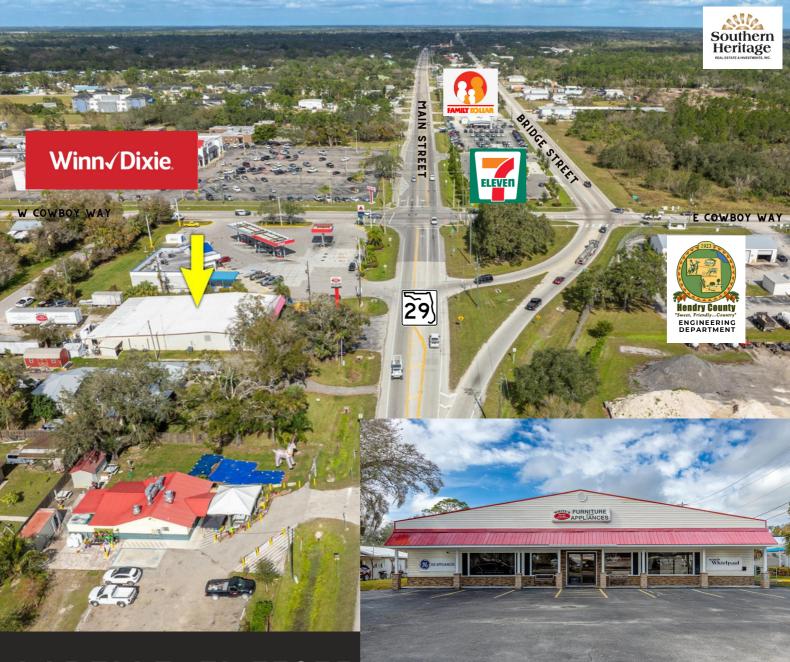

LABELLE, FL 33935

- Hendry County
- .578 Total Acre, M/L
- Approx. 100' x 255'
- Zoned C-1 (Commercial)
- City Water & Septic
- 2023 Taxes: \$3,828

\$1,100,000

8,550 +/- SF
STEEL BLDG.
PRIME
LOCATION

**PLEASE NOTE:** 

Business is not for sale - only building and property!

PRIME LOCATION IN BETWEEN WINN-DIXIE AND NEW HELMS ROAD EXTENSION IN PATH OF PROGRESS! 8,550+/- SF steel building boasts a new roof (installed in 2023) and new acrylic finish flooring. Property site is .578 acre with 100' on State Road 29 S. Front of building features asphalt parking area and open canopied front porch; back of building is situated on Luckey Street, providing rear access and parking plus workshop repair area including Ted's shed.