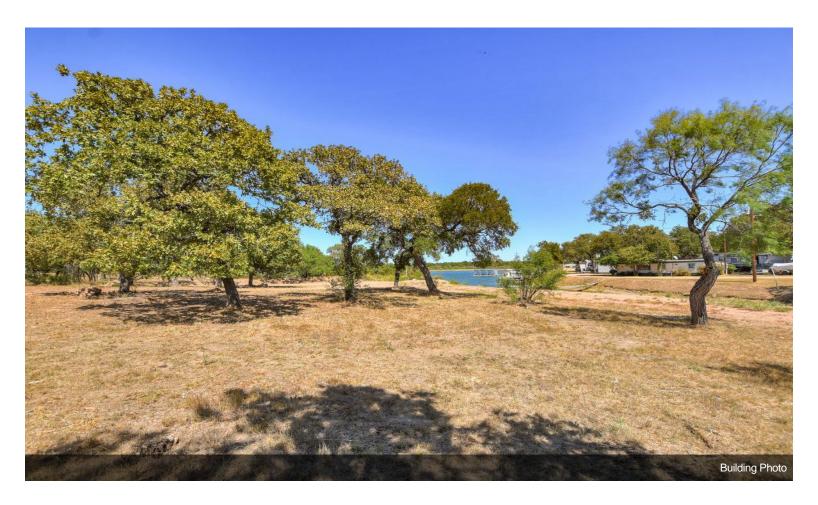

## 3.5 Unrestricted Acres on Lake Buchanan

\$725,000

3.6 acres of unrestricted waterfront land for sale on Lake Buchanan with over 200' of frontage along Hwy 261. Two mature oak trees frame the entrance to the property and lead to the 1,568 square foot, 3 bedroom / 1 bath rock house, plus a 480 square foot, 1 bedroom loft-style guesthouse. Many unique granite outcroppings and boulders are scattered throughout the live oaks, post oaks, mesquites, and even a few pine trees which all add to the appeal of the property. With the lot being over 750' deep, there is plenty of room...

#### seller can finane

3.6 acres of unrestricted waterfront land for sale on Lake Buchanan with over 200' of frontage along Hwy 261. Two mature oak trees frame the entrance to the property and lead to the 1,568 square foot, 3 bedroom / 1 bath rock house, plus a 480 square foot, 1 bedroom loft-style guesthouse. Many unique granite outcroppings and boulders are scattered throughout the live oaks, post oaks, mesquites, and even a few pine trees which all add to the appeal of the property. With...

#### 8164 Hwy 261, Buchanan Dam, TX 78609

3.6 acres of unrestricted waterfront land for sale on Lake Buchanan with over 200' of frontage along Hwy 261. Two mature oak trees frame the entrance to the property and lead to the 1,568 square foot, 3 bedroom / 1 bath rock house, plus a 480 square foot, 1 bedroom loft-style guesthouse. Many unique granite outcroppings and boulders are scattered throughout the live oaks, post oaks, mesquites, and even a few pine trees which all add to the appeal of the property. With the lot being over 750' deep, there is plenty of room to spread out or build a new home or business. Take advantage of the property's boat launch and pier to easily explore Lake Buchanan by water. A privacy fence runs the length of the property on the south side. 100% of the property is located in an Opportunity Zone. Seller financing available.