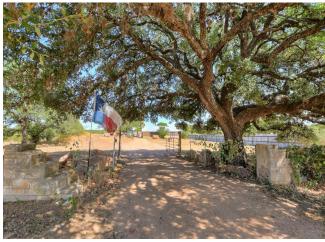

## 3.5 Unrestricted Acres on Lake Buchanan

\$725,000

3.6 acres of unrestricted waterfront land for sale on Lake Buchanan with over 200' of frontage along Hwy 261. Two mature oak trees frame the entrance to the property and lead to the 1,568 square foot, 3 bedroom / 1 bath rock house, plus a 480 square foot, 1 bedroom loft-style guesthouse. Many unique granite outcroppings and boulders are scattered throughout the live oaks, post oaks, mesquites, and even a few pine trees which all add to the appeal of the property. With the lot being over 750' deep, there is plenty of room...

#### 8164 Hwy 261, Buchanan Dam, TX 78609

3.6 acres of unrestricted waterfront land for sale on Lake Buchanan with over 200' of frontage along Hwy 261. Two mature oak trees frame the entrance to the property and lead to the 1,568 square foot, 3 bedroom / 1 bath rock house, plus a 480 square foot, 1 bedroom loft-style guesthouse. Many unique granite outcroppings and boulders are scattered throughout the live oaks, post oaks, mesquites, and even a few pine trees which all add to the appeal of the property. With the lot being over 750' deep, there is plenty of room to spread out or build a new home or business. Take advantage of the property's boat launch and pier to easily explore Lake Buchanan by water. A privacy fence runs the length of the property on the south side. 100% of the property is located in an Opportunity Zone. Seller financing available.