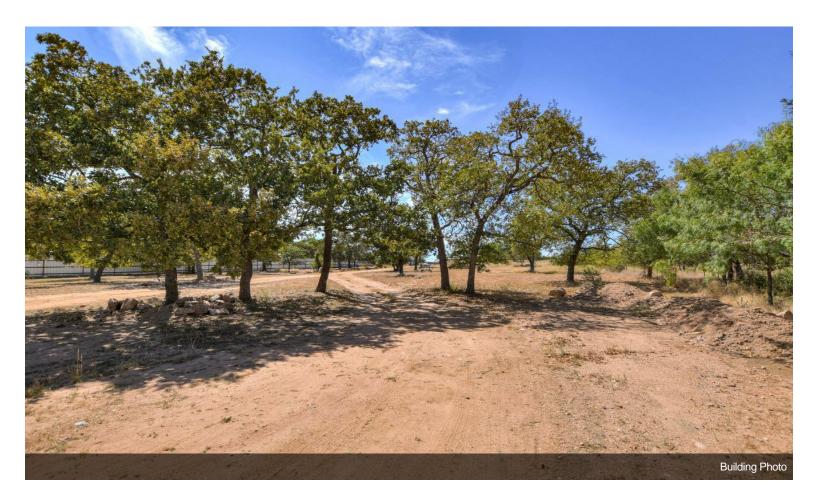

## 3.5 Unrestricted Acres on Lake Buchanan

\$725,000

3.6 acres of unrestricted waterfront land for sale on Lake Buchanan with over 200' of frontage along Hwy 261. Two mature oak trees frame the entrance to the property and lead to the 1,568 square foot, 3 bedroom / 1 bath rock house, plus a 480 square foot, 1 bedroom loft-style guesthouse. Many unique granite outcroppings and boulders are scattered throughout the live oaks, post oaks, mesquites, and even a few pine trees which all add to the appeal of the property. With the lot being over 750' deep, there is plenty of room...

#### seller can finane

3.6 acres of unrestricted waterfront land for sale on Lake Buchanan with over 200' of frontage along Hwy 261. Two mature oak trees frame the entrance to the property and lead to the 1,568 square foot, 3 bedroom / 1 bath rock house, plus a 480 square foot, 1 bedroom loft-style guesthouse. Many unique granite outcroppings and boulders are scattered throughout the live oaks, post oaks, mesquites, and even a few pine trees which all add to the appeal of the property. With...

#### 8164 Hwy 261, Buchanan Dam, TX 78609

3.6 acres of unrestricted waterfront land for sale on Lake Buchanan with over 200' of frontage along Hwy 261. Two mature oak trees frame the entrance to the property and lead to the 1,568 square foot, 3 bedroom / 1 bath rock house, plus a 480 square foot, 1 bedroom loft-style guesthouse. Many unique granite outcroppings and boulders are scattered throughout the live oaks, post oaks, mesquites, and even a few pine trees which all add to the appeal of the property. With the lot being over 750' deep, there is plenty of room to spread out or build a new home or business. Take advantage of the property's boat launch and pier to easily explore Lake Buchanan by water. A privacy fence runs the length of the property on the south side. 100% of the property is located in an Opportunity Zone. Seller financing available.