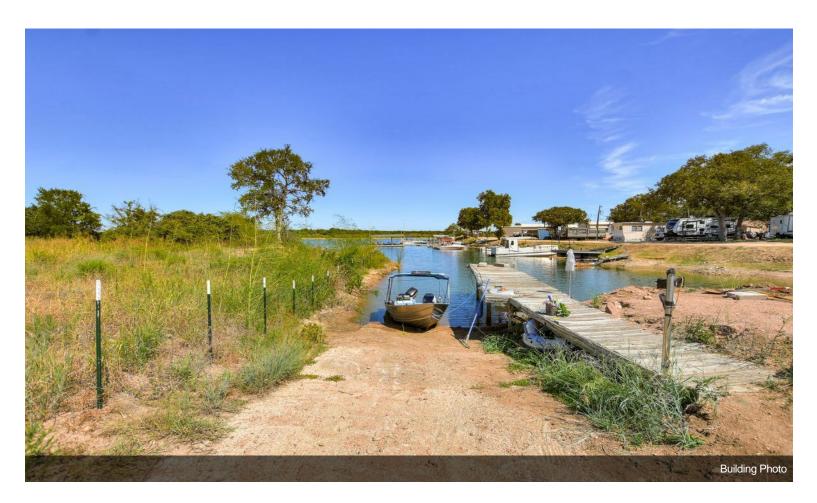

## 3.5 Unrestricted Acres on Lake Buchanan

\$725,000

3.6 acres of unrestricted waterfront land for sale on Lake Buchanan with over 200' of frontage along Hwy 261. Two mature oak trees frame the entrance to the property and lead to the 1,568 square foot, 3 bedroom / 1 bath rock house, plus a 480 square foot, 1 bedroom loft-style guesthouse. Many unique granite outcroppings and boulders are scattered throughout the live oaks, post oaks, mesquites, and even a few pine trees which all add to the appeal of the property. With the lot being over 750' deep, there is plenty of room...

#### 8164 Hwy 261, Buchanan Dam, TX 78609

3.6 acres of unrestricted waterfront land for sale on Lake Buchanan with over 200' of frontage along Hwy 261. Two mature oak trees frame the entrance to the property and lead to the 1,568 square foot, 3 bedroom / 1 bath rock house, plus a 480 square foot, 1 bedroom loft-style guesthouse. Many unique granite outcroppings and boulders are scattered throughout the live oaks, post oaks, mesquites, and even a few pine trees which all add to the appeal of the property. With the lot being over 750' deep, there is plenty of room to spread out or build a new home or business. Take advantage of the property's boat launch and pier to easily explore Lake Buchanan by water. A privacy fence runs the length of the property on the south side. 100% of the property is located in an Opportunity Zone. Seller financing available.