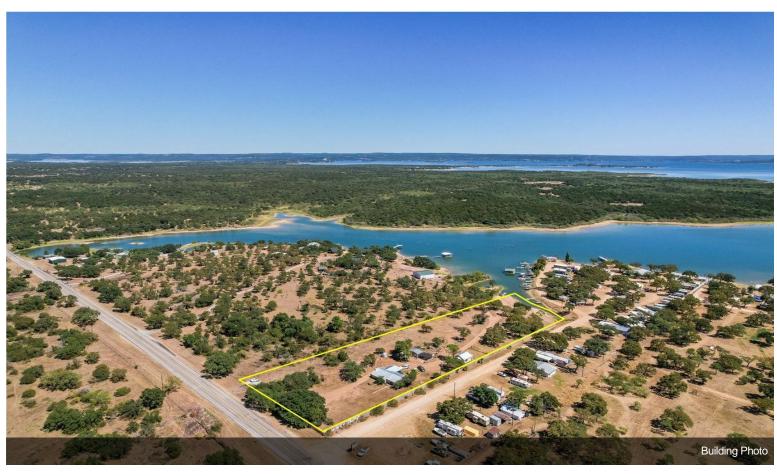

## 3.5 Unrestricted Acres on Lake Buchanan

\$725,000

3.6 acres of unrestricted waterfront land for sale on Lake Buchanan with over 200' of frontage along Hwy 261. Two mature oak trees frame the entrance to the property and lead to the 1,568 square foot, 3 bedroom / 1 bath rock house, plus a 480 square foot, 1 bedroom loft-style guesthouse. Many unique granite outcroppings and boulders are scattered throughout the live oaks, post oaks, mesquites, and even a few pine trees which all add to the appeal of the property. With the lot being over 750' deep, there is plenty of room...

#### seller can finane

3.6 acres of unrestricted waterfront land for sale on Lake Buchanan with over 200' of frontage along Hwy 261. Two mature oak trees frame the entrance to the property and lead to the 1,568 square foot, 3 bedroom / 1 bath rock house, plus a 480 square foot, 1 bedroom loft-style guesthouse. Many unique granite outcroppings and boulders are scattered throughout the live oaks, post oaks, mesquites, and even a few pine trees which all add to the appeal of the property. With...

#### 8164 Hwy 261, Buchanan Dam, TX 78609

3.6 acres of unrestricted waterfront land for sale on Lake Buchanan with over 200' of frontage along Hwy 261. Two mature oak trees frame the entrance to the property and lead to the 1,568 square foot, 3 bedroom / 1 bath rock house, plus a 480 square foot, 1 bedroom loft-style guesthouse. Many unique granite outcroppings and boulders are scattered throughout the live oaks, post oaks, mesquites, and even a few pine trees which all add to the appeal of the property. With the lot being over 750' deep, there is plenty of room to spread out or build a new home or business. Take advantage of the property's boat launch and pier to easily explore Lake Buchanan by water. A privacy fence runs the length of the property on the south side. 100% of the property is located in an Opportunity Zone. Seller financing available.