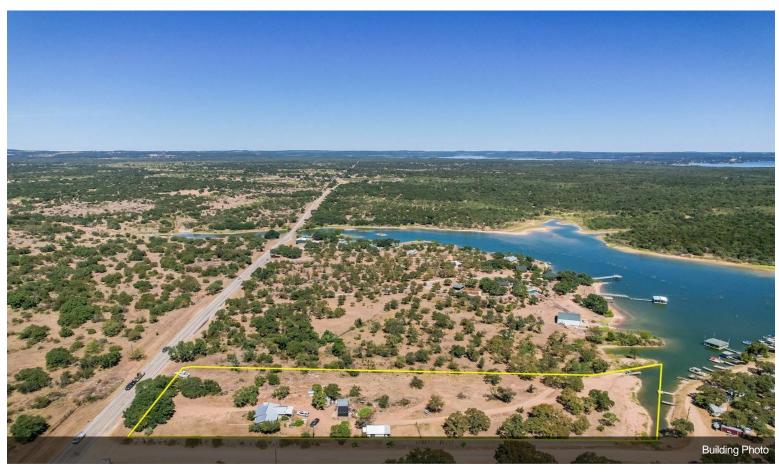

## 3.5 Unrestricted Acres on Lake Buchanan

\$725,000

3.6 acres of unrestricted waterfront land for sale on Lake Buchanan with over 200' of frontage along Hwy 261. Two mature oak trees frame the entrance to the property and lead to the 1,568 square foot, 3 bedroom / 1 bath rock house, plus a 480 square foot, 1 bedroom loft-style guesthouse. Many unique granite outcroppings and boulders are scattered throughout the live oaks, post oaks, mesquites, and even a few pine trees which all add to the appeal of the property. With the lot being over 750' deep, there is plenty of room...

#### seller can finane

3.6 acres of unrestricted waterfront land for sale on Lake Buchanan with over 200' of frontage along Hwy 261. Two mature oak trees frame the entrance to the property and lead to the 1,568 square foot, 3 bedroom / 1 bath rock house, plus a 480 square foot, 1 bedroom loft-style guesthouse. Many unique granite outcroppings and boulders are scattered throughout the live oaks, post oaks, mesquites, and even a few pine trees which all add to the appeal of the property. With...

#### 8164 Hwy 261, Buchanan Dam, TX 78609

3.6 acres of unrestricted waterfront land for sale on Lake Buchanan with over 200' of frontage along Hwy 261. Two mature oak trees frame the entrance to the property and lead to the 1,568 square foot, 3 bedroom / 1 bath rock house, plus a 480 square foot, 1 bedroom loft-style guesthouse. Many unique granite outcroppings and boulders are scattered throughout the live oaks, post oaks, mesquites, and even a few pine trees which all add to the appeal of the property. With the lot being over 750' deep, there is plenty of room to spread out or build a new home or business. Take advantage of the property's boat launch and pier to easily explore Lake Buchanan by water. A privacy fence runs the length of the property on the south side. 100% of the property is located in an Opportunity Zone. Seller financing available.