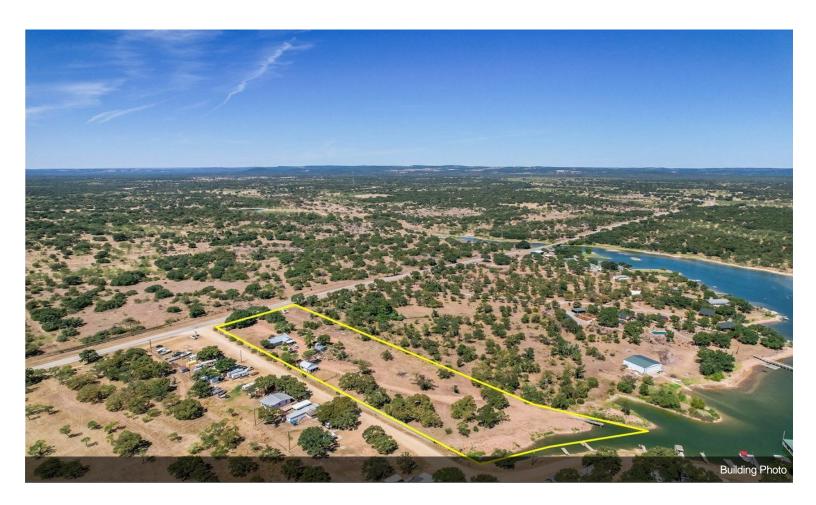

## 3.5 Unrestricted Acres on Lake Buchanan

\$725,000

3.6 acres of unrestricted waterfront land for sale on Lake Buchanan with over 200' of frontage along Hwy 261. Two mature oak trees frame the entrance to the property and lead to the 1,568 square foot, 3 bedroom / 1 bath rock house, plus a 480 square foot, 1 bedroom loft-style guesthouse. Many unique granite outcroppings and boulders are scattered throughout the live oaks, post oaks, mesquites, and even a few pine trees which all add to the appeal of the property. With the lot being over 750' deep, there is plenty of room...

#### seller can finane

3.6 acres of unrestricted waterfront land for sale on Lake Buchanan with over 200' of frontage along Hwy 261. Two mature oak trees frame the entrance to the property and lead to the 1,568 square foot, 3 bedroom / 1 bath rock house, plus a 480 square foot, 1 bedroom loft-style guesthouse. Many unique granite outcroppings and boulders are scattered throughout the live oaks, post oaks, mesquites, and even a few pine trees which all add to the appeal of the property. With...

#### 8164 Hwy 261, Buchanan Dam, TX 78609

3.6 acres of unrestricted waterfront land for sale on Lake Buchanan with over 200' of frontage along Hwy 261. Two mature oak trees frame the entrance to the property and lead to the 1,568 square foot, 3 bedroom / 1 bath rock house, plus a 480 square foot, 1 bedroom loft-style guesthouse. Many unique granite outcroppings and boulders are scattered throughout the live oaks, post oaks, mesquites, and even a few pine trees which all add to the appeal of the property. With the lot being over 750' deep, there is plenty of room to spread out or build a new home or business. Take advantage of the property's boat launch and pier to easily explore Lake Buchanan by water. A privacy fence runs the length of the property on the south side. 100% of the property is located in an Opportunity Zone. Seller financing available.