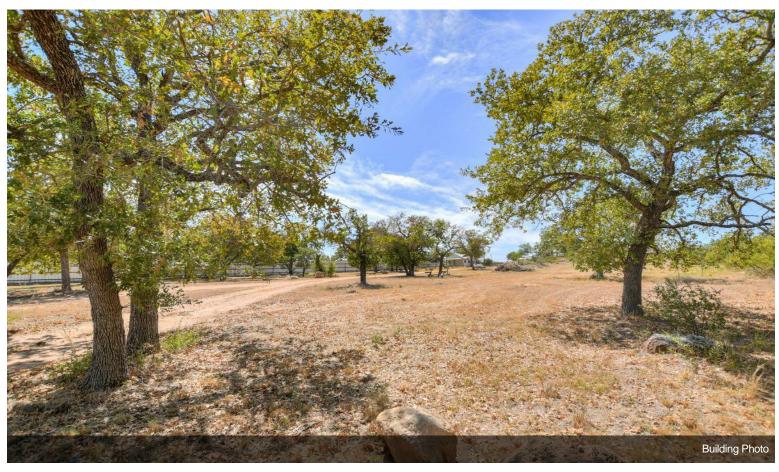

## 3.5 Unrestricted Acres on Lake Buchanan

\$725,000

3.6 acres of unrestricted waterfront land for sale on Lake Buchanan with over 200' of frontage along Hwy 261. Two mature oak trees frame the entrance to the property and lead to the 1,568 square foot, 3 bedroom / 1 bath rock house, plus a 480 square foot, 1 bedroom loft-style guesthouse. Many unique granite outcroppings and boulders are scattered throughout the live oaks, post oaks, mesquites, and even a few pine trees which all add to the appeal of the property. With the lot being over 750' deep, there is plenty of room...

#### seller can finane

3.6 acres of unrestricted waterfront land for sale on Lake Buchanan with over 200' of frontage along Hwy 261. Two mature oak trees frame the entrance to the property and lead to the 1,568 square foot, 3 bedroom / 1 bath rock house, plus a 480 square foot, 1 bedroom loft-style guesthouse. Many unique granite outcroppings and boulders are scattered throughout the live oaks, post oaks, mesquites, and even a few pine trees which all add to the appeal of the property. With...

#### 8164 Hwy 261, Buchanan Dam, TX 78609

3.6 acres of unrestricted waterfront land for sale on Lake Buchanan with over 200' of frontage along Hwy 261. Two mature oak trees frame the entrance to the property and lead to the 1,568 square foot, 3 bedroom / 1 bath rock house, plus a 480 square foot, 1 bedroom loft-style guesthouse. Many unique granite outcroppings and boulders are scattered throughout the live oaks, post oaks, mesquites, and even a few pine trees which all add to the appeal of the property. With the lot being over 750' deep, there is plenty of room to spread out or build a new home or business. Take advantage of the property's boat launch and pier to easily explore Lake Buchanan by water. A privacy fence runs the length of the property on the south side. 100% of the property is located in an Opportunity Zone. Seller financing available.