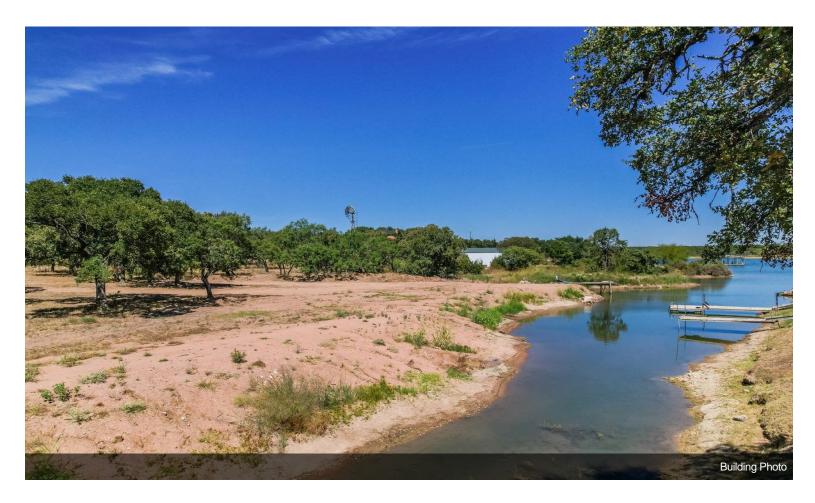

## 3.5 Unrestricted Acres on Lake Buchanan

\$725,000

3.6 acres of unrestricted waterfront land for sale on Lake Buchanan with over 200' of frontage along Hwy 261. Two mature oak trees frame the entrance to the property and lead to the 1,568 square foot, 3 bedroom / 1 bath rock house, plus a 480 square foot, 1 bedroom loft-style guesthouse. Many unique granite outcroppings and boulders are scattered throughout the live oaks, post oaks, mesquites, and even a few pine trees which all add to the appeal of the property. With the lot being over 750' deep, there is plenty of room...

#### 8164 Hwy 261, Buchanan Dam, TX 78609

3.6 acres of unrestricted waterfront land for sale on Lake Buchanan with over 200' of frontage along Hwy 261. Two mature oak trees frame the entrance to the property and lead to the 1,568 square foot, 3 bedroom / 1 bath rock house, plus a 480 square foot, 1 bedroom loft-style guesthouse. Many unique granite outcroppings and boulders are scattered throughout the live oaks, post oaks, mesquites, and even a few pine trees which all add to the appeal of the property. With the lot being over 750' deep, there is plenty of room to spread out or build a new home or business. Take advantage of the property's boat launch and pier to easily explore Lake Buchanan by water. A privacy fence runs the length of the property on the south side. 100% of the property is located in an Opportunity Zone. Seller financing available.