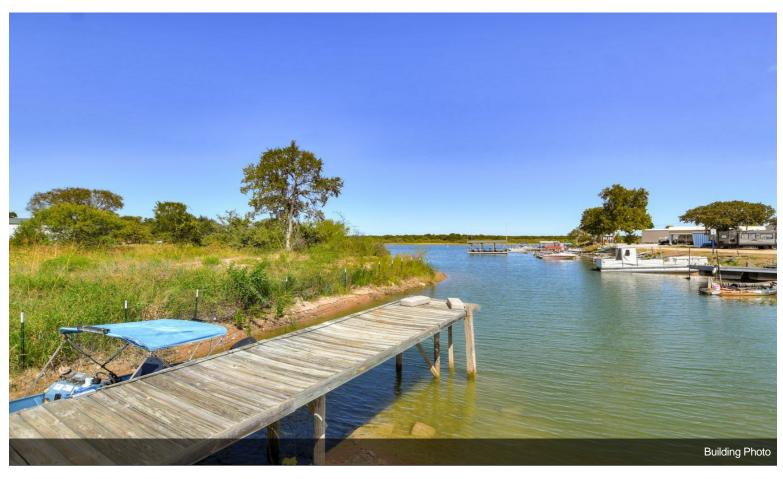

## 3.5 Unrestricted Acres on Lake Buchanan

\$725,000

3.6 acres of unrestricted waterfront land for sale on Lake Buchanan with over 200' of frontage along Hwy 261. Two mature oak trees frame the entrance to the property and lead to the 1,568 square foot, 3 bedroom / 1 bath rock house, plus a 480 square foot, 1 bedroom loft-style guesthouse. Many unique granite outcroppings and boulders are scattered throughout the live oaks, post oaks, mesquites, and even a few pine trees which all add to the appeal of the property. With the lot being over 750' deep, there is plenty of room...

#### 8164 Hwy 261, Buchanan Dam, TX 78609

3.6 acres of unrestricted waterfront land for sale on Lake Buchanan with over 200' of frontage along Hwy 261. Two mature oak trees frame the entrance to the property and lead to the 1,568 square foot, 3 bedroom / 1 bath rock house, plus a 480 square foot, 1 bedroom loft-style guesthouse. Many unique granite outcroppings and boulders are scattered throughout the live oaks, post oaks, mesquites, and even a few pine trees which all add to the appeal of the property. With the lot being over 750' deep, there is plenty of room to spread out or build a new home or business. Take advantage of the property's boat launch and pier to easily explore Lake Buchanan by water. A privacy fence runs the length of the property on the south side. 100% of the property is located in an Opportunity Zone. Seller financing available.