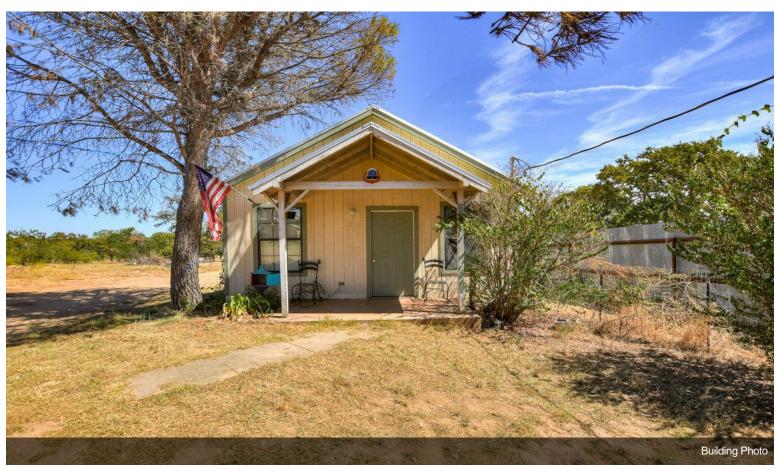

## 3.5 Unrestricted Acres on Lake Buchanan

\$725,000

3.6 acres of unrestricted waterfront land for sale on Lake Buchanan with over 200' of frontage along Hwy 261. Two mature oak trees frame the entrance to the property and lead to the 1,568 square foot, 3 bedroom / 1 bath rock house, plus a 480 square foot, 1 bedroom loft-style guesthouse. Many unique granite outcroppings and boulders are scattered throughout the live oaks, post oaks, mesquites, and even a few pine trees which all add to the appeal of the property. With the lot being over 750' deep, there is plenty of room...

#### seller can finane

3.6 acres of unrestricted waterfront land for sale on Lake Buchanan with over 200' of frontage along Hwy 261. Two mature oak trees frame the entrance to the property and lead to the 1,568 square foot, 3 bedroom / 1 bath rock house, plus a 480 square foot, 1 bedroom loft-style guesthouse. Many unique granite outcroppings and boulders are scattered throughout the live oaks, post oaks, mesquites, and even a few pine trees which all add to the appeal of the property. With...

#### 8164 Hwy 261, Buchanan Dam, TX 78609

3.6 acres of unrestricted waterfront land for sale on Lake Buchanan with over 200' of frontage along Hwy 261. Two mature oak trees frame the entrance to the property and lead to the 1,568 square foot, 3 bedroom / 1 bath rock house, plus a 480 square foot, 1 bedroom loft-style guesthouse. Many unique granite outcroppings and boulders are scattered throughout the live oaks, post oaks, mesquites, and even a few pine trees which all add to the appeal of the property. With the lot being over 750' deep, there is plenty of room to spread out or build a new home or business. Take advantage of the property's boat launch and pier to easily explore Lake Buchanan by water. A privacy fence runs the length of the property on the south side. 100% of the property is located in an Opportunity Zone. Seller financing available.