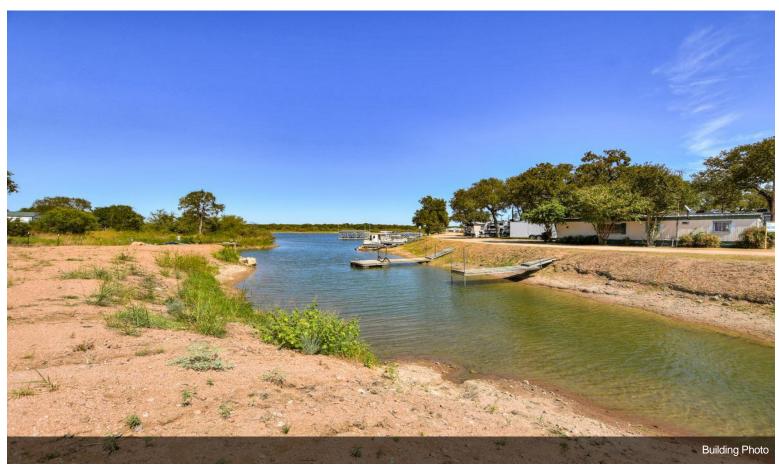

## 3.5 Unrestricted Acres on Lake Buchanan

\$725,000

3.6 acres of unrestricted waterfront land for sale on Lake Buchanan with over 200' of frontage along Hwy 261. Two mature oak trees frame the entrance to the property and lead to the 1,568 square foot, 3 bedroom / 1 bath rock house, plus a 480 square foot, 1 bedroom loft-style guesthouse. Many unique granite outcroppings and boulders are scattered throughout the live oaks, post oaks, mesquites, and even a few pine trees which all add to the appeal of the property. With the lot being over 750' deep, there is plenty of room...

#### seller can finane

3.6 acres of unrestricted waterfront land for sale on Lake Buchanan with over 200' of frontage along Hwy 261. Two mature oak trees frame the entrance to the property and lead to the 1,568 square foot, 3 bedroom / 1 bath rock house, plus a 480 square foot, 1 bedroom loft-style guesthouse. Many unique granite outcroppings and boulders are scattered throughout the live oaks, post oaks, mesquites, and even a few pine trees which all add to the appeal of the property. With...

#### 8164 Hwy 261, Buchanan Dam, TX 78609

3.6 acres of unrestricted waterfront land for sale on Lake Buchanan with over 200' of frontage along Hwy 261. Two mature oak trees frame the entrance to the property and lead to the 1,568 square foot, 3 bedroom / 1 bath rock house, plus a 480 square foot, 1 bedroom loft-style guesthouse. Many unique granite outcroppings and boulders are scattered throughout the live oaks, post oaks, mesquites, and even a few pine trees which all add to the appeal of the property. With the lot being over 750' deep, there is plenty of room to spread out or build a new home or business. Take advantage of the property's boat launch and pier to easily explore Lake Buchanan by water. A privacy fence runs the length of the property on the south side. 100% of the property is located in an Opportunity Zone. Seller financing available.