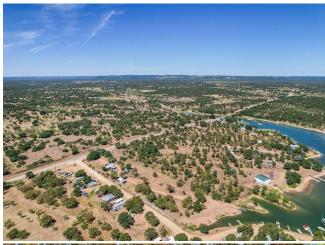

## 3.5 Unrestricted Acres on Lake Buchanan

\$725,000

3.6 acres of unrestricted waterfront land for sale on Lake Buchanan with over 200' of frontage along Hwy 261. Two mature oak trees frame the entrance to the property and lead to the 1,568 square foot, 3 bedroom / 1 bath rock house, plus a 480 square foot, 1 bedroom loft-style guesthouse. Many unique granite outcroppings and boulders are scattered throughout the live oaks, post oaks, mesquites, and even a few pine trees which all add to the appeal of the property. With the lot being over 750' deep, there is plenty of room...

#### 8164 Hwy 261, Buchanan Dam, TX 78609

3.6 acres of unrestricted waterfront land for sale on Lake Buchanan with over 200' of frontage along Hwy 261. Two mature oak trees frame the entrance to the property and lead to the 1,568 square foot, 3 bedroom / 1 bath rock house, plus a 480 square foot, 1 bedroom loft-style guesthouse. Many unique granite outcroppings and boulders are scattered throughout the live oaks, post oaks, mesquites, and even a few pine trees which all add to the appeal of the property. With the lot being over 750' deep, there is plenty of room to spread out or build a new home or business. Take advantage of the property's boat launch and pier to easily explore Lake Buchanan by water. A privacy fence runs the length of the property on the south side. 100% of the property is located in an Opportunity Zone. Seller financing available.