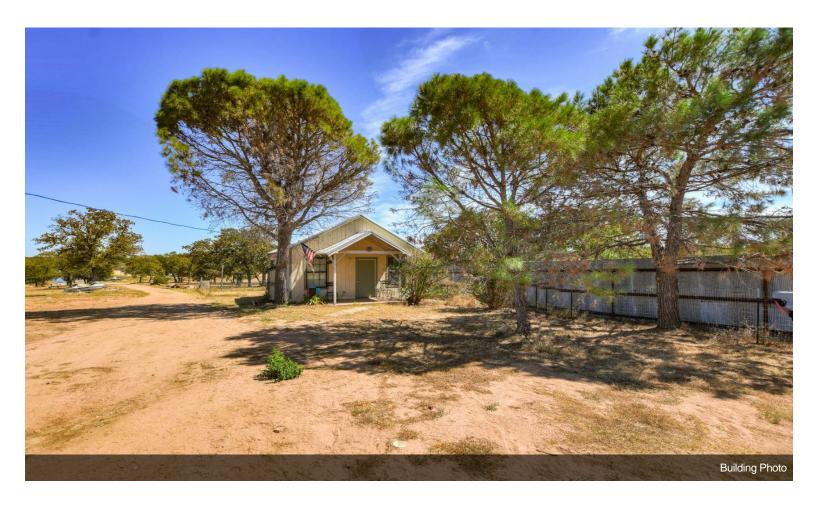

## 3.5 Unrestricted Acres on Lake Buchanan

\$725,000

3.6 acres of unrestricted waterfront land for sale on Lake Buchanan with over 200' of frontage along Hwy 261. Two mature oak trees frame the entrance to the property and lead to the 1,568 square foot, 3 bedroom / 1 bath rock house, plus a 480 square foot, 1 bedroom loft-style guesthouse. Many unique granite outcroppings and boulders are scattered throughout the live oaks, post oaks, mesquites, and even a few pine trees which all add to the appeal of the property. With the lot being over 750' deep, there is plenty of room...

#### seller can finane

3.6 acres of unrestricted waterfront land for sale on Lake Buchanan with over 200' of frontage along Hwy 261. Two mature oak trees frame the entrance to the property and lead to the 1,568 square foot, 3 bedroom / 1 bath rock house, plus a 480 square foot, 1 bedroom loft-style guesthouse. Many unique granite outcroppings and boulders are scattered throughout the live oaks, post oaks, mesquites, and even a few pine trees which all add to the appeal of the property. With...

#### 8164 Hwy 261, Buchanan Dam, TX 78609

3.6 acres of unrestricted waterfront land for sale on Lake Buchanan with over 200' of frontage along Hwy 261. Two mature oak trees frame the entrance to the property and lead to the 1,568 square foot, 3 bedroom / 1 bath rock house, plus a 480 square foot, 1 bedroom loft-style guesthouse. Many unique granite outcroppings and boulders are scattered throughout the live oaks, post oaks, mesquites, and even a few pine trees which all add to the appeal of the property. With the lot being over 750' deep, there is plenty of room to spread out or build a new home or business. Take advantage of the property's boat launch and pier to easily explore Lake Buchanan by water. A privacy fence runs the length of the property on the south side. 100% of the property is located in an Opportunity Zone. Seller financing available.