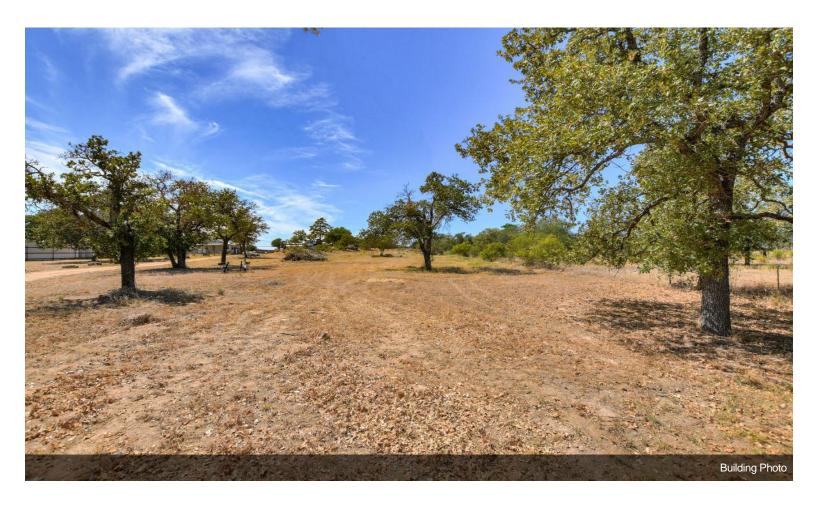

## 3.5 Unrestricted Acres on Lake Buchanan

\$725,000

3.6 acres of unrestricted waterfront land for sale on Lake Buchanan with over 200' of frontage along Hwy 261. Two mature oak trees frame the entrance to the property and lead to the 1,568 square foot, 3 bedroom / 1 bath rock house, plus a 480 square foot, 1 bedroom loft-style guesthouse. Many unique granite outcroppings and boulders are scattered throughout the live oaks, post oaks, mesquites, and even a few pine trees which all add to the appeal of the property. With the lot being over 750' deep, there is plenty of room...

#### seller can finane

3.6 acres of unrestricted waterfront land for sale on Lake Buchanan with over 200' of frontage along Hwy 261. Two mature oak trees frame the entrance to the property and lead to the 1,568 square foot, 3 bedroom / 1 bath rock house, plus a 480 square foot, 1 bedroom loft-style guesthouse. Many unique granite outcroppings and boulders are scattered throughout the live oaks, post oaks, mesquites, and even a few pine trees which all add to the appeal of the property. With...

#### 8164 Hwy 261, Buchanan Dam, TX 78609

3.6 acres of unrestricted waterfront land for sale on Lake Buchanan with over 200' of frontage along Hwy 261. Two mature oak trees frame the entrance to the property and lead to the 1,568 square foot, 3 bedroom / 1 bath rock house, plus a 480 square foot, 1 bedroom loft-style guesthouse. Many unique granite outcroppings and boulders are scattered throughout the live oaks, post oaks, mesquites, and even a few pine trees which all add to the appeal of the property. With the lot being over 750' deep, there is plenty of room to spread out or build a new home or business. Take advantage of the property's boat launch and pier to easily explore Lake Buchanan by water. A privacy fence runs the length of the property on the south side. 100% of the property is located in an Opportunity Zone. Seller financing available.