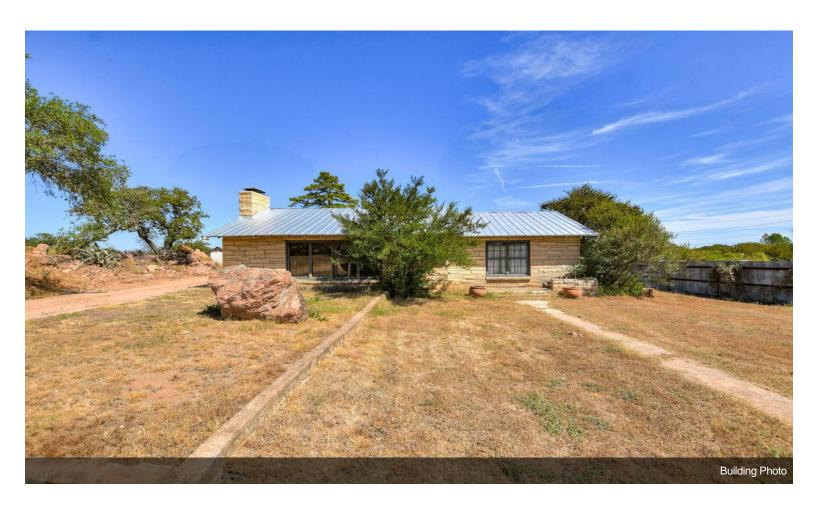

## 3.5 Unrestricted Acres on Lake Buchanan

\$725,000

3.6 acres of unrestricted waterfront land for sale on Lake Buchanan with over 200' of frontage along Hwy 261. Two mature oak trees frame the entrance to the property and lead to the 1,568 square foot, 3 bedroom / 1 bath rock house, plus a 480 square foot, 1 bedroom loft-style guesthouse. Many unique granite outcroppings and boulders are scattered throughout the live oaks, post oaks, mesquites, and even a few pine trees which all add to the appeal of the property. With the lot being over 750' deep, there is plenty of room...

#### 8164 Hwy 261, Buchanan Dam, TX 78609

3.6 acres of unrestricted waterfront land for sale on Lake Buchanan with over 200' of frontage along Hwy 261. Two mature oak trees frame the entrance to the property and lead to the 1,568 square foot, 3 bedroom / 1 bath rock house, plus a 480 square foot, 1 bedroom loft-style guesthouse. Many unique granite outcroppings and boulders are scattered throughout the live oaks, post oaks, mesquites, and even a few pine trees which all add to the appeal of the property. With the lot being over 750' deep, there is plenty of room to spread out or build a new home or business. Take advantage of the property's boat launch and pier to easily explore Lake Buchanan by water. A privacy fence runs the length of the property on the south side. 100% of the property is located in an Opportunity Zone. Seller financing available.