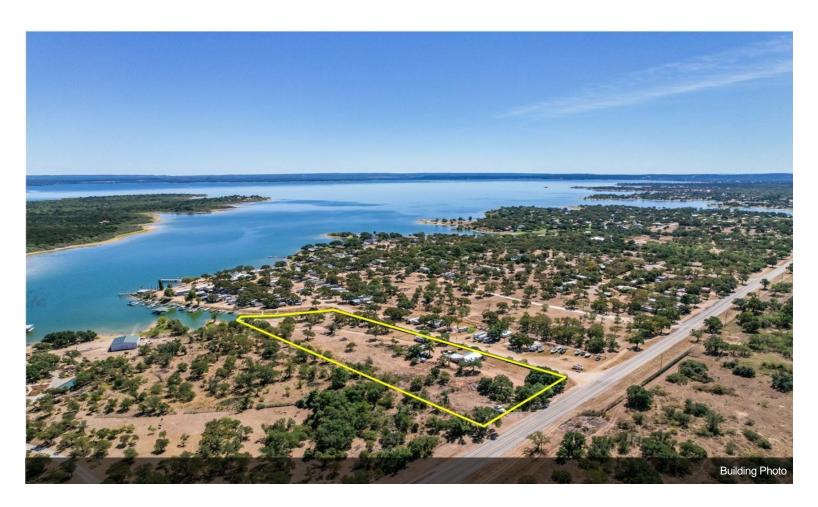

## 3.5 Unrestricted Acres on Lake Buchanan

\$725,000

3.6 acres of unrestricted waterfront land for sale on Lake Buchanan with over 200' of frontage along Hwy 261. Two mature oak trees frame the entrance to the property and lead to the 1,568 square foot, 3 bedroom / 1 bath rock house, plus a 480 square foot, 1 bedroom loft-style guesthouse. Many unique granite outcroppings and boulders are scattered throughout the live oaks, post oaks, mesquites, and even a few pine trees which all add to the appeal of the property. With the lot being over 750' deep, there is plenty of room...

#### 8164 Hwy 261, Buchanan Dam, TX 78609

3.6 acres of unrestricted waterfront land for sale on Lake Buchanan with over 200' of frontage along Hwy 261. Two mature oak trees frame the entrance to the property and lead to the 1,568 square foot, 3 bedroom / 1 bath rock house, plus a 480 square foot, 1 bedroom loft-style guesthouse. Many unique granite outcroppings and boulders are scattered throughout the live oaks, post oaks, mesquites, and even a few pine trees which all add to the appeal of the property. With the lot being over 750' deep, there is plenty of room to spread out or build a new home or business. Take advantage of the property's boat launch and pier to easily explore Lake Buchanan by water. A privacy fence runs the length of the property on the south side. 100% of the property is located in an Opportunity Zone. Seller financing available.