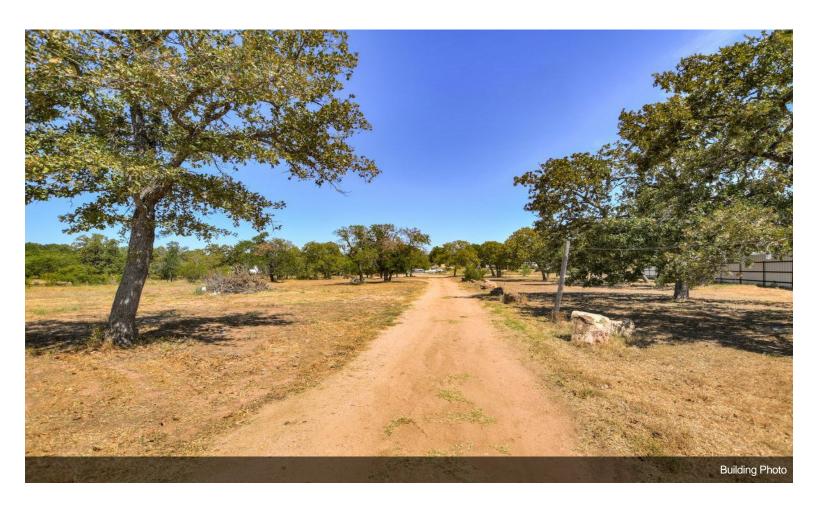

## 3.5 Unrestricted Acres on Lake Buchanan

\$725,000

3.6 acres of unrestricted waterfront land for sale on Lake Buchanan with over 200' of frontage along Hwy 261. Two mature oak trees frame the entrance to the property and lead to the 1,568 square foot, 3 bedroom / 1 bath rock house, plus a 480 square foot, 1 bedroom loft-style guesthouse. Many unique granite outcroppings and boulders are scattered throughout the live oaks, post oaks, mesquites, and even a few pine trees which all add to the appeal of the property. With the lot being over 750' deep, there is plenty of room...

#### seller can finane

3.6 acres of unrestricted waterfront land for sale on Lake Buchanan with over 200' of frontage along Hwy 261. Two mature oak trees frame the entrance to the property and lead to the 1,568 square foot, 3 bedroom / 1 bath rock house, plus a 480 square foot, 1 bedroom loft-style guesthouse. Many unique granite outcroppings and boulders are scattered throughout the live oaks, post oaks, mesquites, and even a few pine trees which all add to the appeal of the property. With...

#### 8164 Hwy 261, Buchanan Dam, TX 78609

3.6 acres of unrestricted waterfront land for sale on Lake Buchanan with over 200' of frontage along Hwy 261. Two mature oak trees frame the entrance to the property and lead to the 1,568 square foot, 3 bedroom / 1 bath rock house, plus a 480 square foot, 1 bedroom loft-style guesthouse. Many unique granite outcroppings and boulders are scattered throughout the live oaks, post oaks, mesquites, and even a few pine trees which all add to the appeal of the property. With the lot being over 750' deep, there is plenty of room to spread out or build a new home or business. Take advantage of the property's boat launch and pier to easily explore Lake Buchanan by water. A privacy fence runs the length of the property on the south side. 100% of the property is located in an Opportunity Zone. Seller financing available.