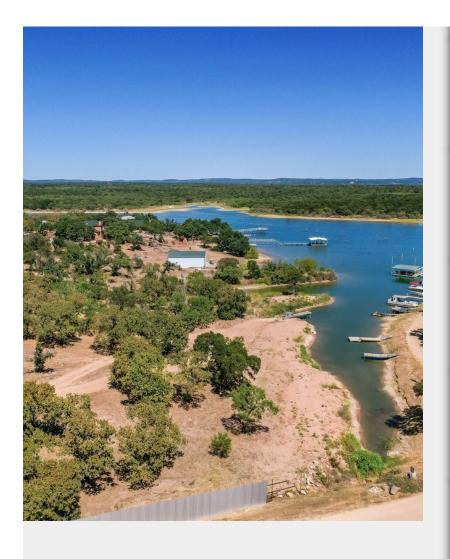

## 3.5 Unrestricted Acres on Lake Buchanan

\$725,000

3.6 acres of unrestricted waterfront land for sale on Lake Buchanan with over 200' of frontage along Hwy 261. Two mature oak trees frame the entrance to the property and lead to the 1,568 square foot, 3 bedroom / 1 bath rock house, plus a 480 square foot, 1 bedroom loft-style guesthouse. Many unique granite outcroppings and boulders are scattered throughout the live oaks, post oaks, mesquites, and even a few pine trees which all add to the appeal of the property. With the lot being over 750' deep, there is plenty of room...

#### 8164 Hwy 261, Buchanan Dam, TX 78609

3.6 acres of unrestricted waterfront land for sale on Lake Buchanan with over 200' of frontage along Hwy 261. Two mature oak trees frame the entrance to the property and lead to the 1,568 square foot, 3 bedroom / 1 bath rock house, plus a 480 square foot, 1 bedroom loft-style guesthouse. Many unique granite outcroppings and boulders are scattered throughout the live oaks, post oaks, mesquites, and even a few pine trees which all add to the appeal of the property. With the lot being over 750' deep, there is plenty of room to spread out or build a new home or business. Take advantage of the property's boat launch and pier to easily explore Lake Buchanan by water. A privacy fence runs the length of the property on the south side. 100% of the property is located in an Opportunity Zone. Seller financing available.