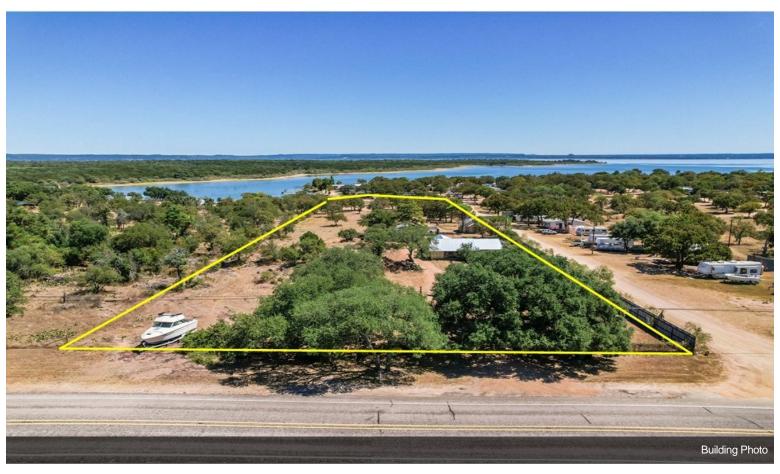

## 3.5 Unrestricted Acres on Lake Buchanan

\$725,000

3.6 acres of unrestricted waterfront land for sale on Lake Buchanan with over 200' of frontage along Hwy 261. Two mature oak trees frame the entrance to the property and lead to the 1,568 square foot, 3 bedroom / 1 bath rock house, plus a 480 square foot, 1 bedroom loft-style guesthouse. Many unique granite outcroppings and boulders are scattered throughout the live oaks, post oaks, mesquites, and even a few pine trees which all add to the appeal of the property. With the lot being over 750' deep, there is plenty of room...

#### 8164 Hwy 261, Buchanan Dam, TX 78609

3.6 acres of unrestricted waterfront land for sale on Lake Buchanan with over 200' of frontage along Hwy 261. Two mature oak trees frame the entrance to the property and lead to the 1,568 square foot, 3 bedroom / 1 bath rock house, plus a 480 square foot, 1 bedroom loft-style guesthouse. Many unique granite outcroppings and boulders are scattered throughout the live oaks, post oaks, mesquites, and even a few pine trees which all add to the appeal of the property. With the lot being over 750' deep, there is plenty of room to spread out or build a new home or business. Take advantage of the property's boat launch and pier to easily explore Lake Buchanan by water. A privacy fence runs the length of the property on the south side. 100% of the property is located in an Opportunity Zone. Seller financing available.