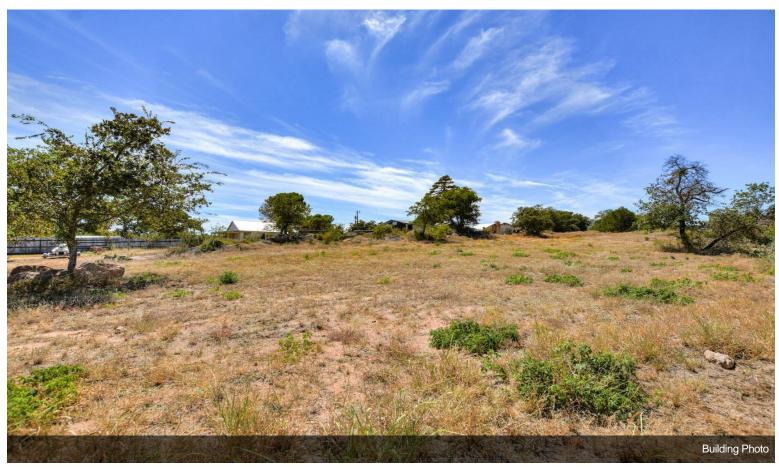

## 3.5 Unrestricted Acres on Lake Buchanan

\$725,000

3.6 acres of unrestricted waterfront land for sale on Lake Buchanan with over 200' of frontage along Hwy 261. Two mature oak trees frame the entrance to the property and lead to the 1,568 square foot, 3 bedroom / 1 bath rock house, plus a 480 square foot, 1 bedroom loft-style guesthouse. Many unique granite outcroppings and boulders are scattered throughout the live oaks, post oaks, mesquites, and even a few pine trees which all add to the appeal of the property. With the lot being over 750' deep, there is plenty of room...

#### seller can finane

3.6 acres of unrestricted waterfront land for sale on Lake Buchanan with over 200' of frontage along Hwy 261. Two mature oak trees frame the entrance to the property and lead to the 1,568 square foot, 3 bedroom / 1 bath rock house, plus a 480 square foot, 1 bedroom loft-style guesthouse. Many unique granite outcroppings and boulders are scattered throughout the live oaks, post oaks, mesquites, and even a few pine trees which all add to the appeal of the property. With...

#### 8164 Hwy 261, Buchanan Dam, TX 78609

3.6 acres of unrestricted waterfront land for sale on Lake Buchanan with over 200' of frontage along Hwy 261. Two mature oak trees frame the entrance to the property and lead to the 1,568 square foot, 3 bedroom / 1 bath rock house, plus a 480 square foot, 1 bedroom loft-style guesthouse. Many unique granite outcroppings and boulders are scattered throughout the live oaks, post oaks, mesquites, and even a few pine trees which all add to the appeal of the property. With the lot being over 750' deep, there is plenty of room to spread out or build a new home or business. Take advantage of the property's boat launch and pier to easily explore Lake Buchanan by water. A privacy fence runs the length of the property on the south side. 100% of the property is located in an Opportunity Zone. Seller financing available.