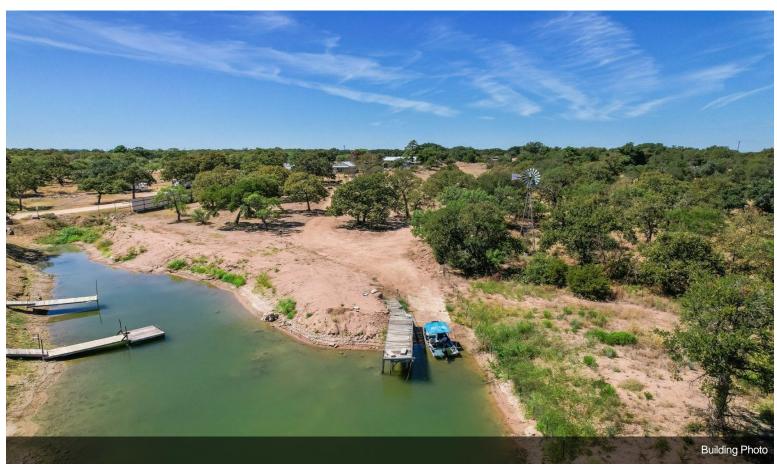

## 3.5 Unrestricted Acres on Lake Buchanan

\$725,000

3.6 acres of unrestricted waterfront land for sale on Lake Buchanan with over 200' of frontage along Hwy 261. Two mature oak trees frame the entrance to the property and lead to the 1,568 square foot, 3 bedroom / 1 bath rock house, plus a 480 square foot, 1 bedroom loft-style guesthouse. Many unique granite outcroppings and boulders are scattered throughout the live oaks, post oaks, mesquites, and even a few pine trees which all add to the appeal of the property. With the lot being over 750' deep, there is plenty of room...

#### 8164 Hwy 261, Buchanan Dam, TX 78609

3.6 acres of unrestricted waterfront land for sale on Lake Buchanan with over 200' of frontage along Hwy 261. Two mature oak trees frame the entrance to the property and lead to the 1,568 square foot, 3 bedroom / 1 bath rock house, plus a 480 square foot, 1 bedroom loft-style guesthouse. Many unique granite outcroppings and boulders are scattered throughout the live oaks, post oaks, mesquites, and even a few pine trees which all add to the appeal of the property. With the lot being over 750' deep, there is plenty of room to spread out or build a new home or business. Take advantage of the property's boat launch and pier to easily explore Lake Buchanan by water. A privacy fence runs the length of the property on the south side. 100% of the property is located in an Opportunity Zone. Seller financing available.