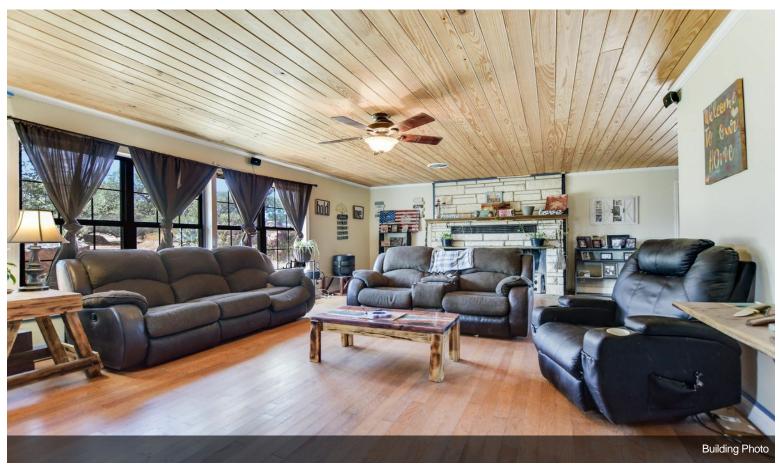

## 3.5 Unrestricted Acres on Lake Buchanan

\$725,000

3.6 acres of unrestricted waterfront land for sale on Lake Buchanan with over 200' of frontage along Hwy 261. Two mature oak trees frame the entrance to the property and lead to the 1,568 square foot, 3 bedroom / 1 bath rock house, plus a 480 square foot, 1 bedroom loft-style guesthouse. Many unique granite outcroppings and boulders are scattered throughout the live oaks, post oaks, mesquites, and even a few pine trees which all add to the appeal of the property. With the lot being over 750' deep, there is plenty of room...

#### 8164 Hwy 261, Buchanan Dam, TX 78609

3.6 acres of unrestricted waterfront land for sale on Lake Buchanan with over 200' of frontage along Hwy 261. Two mature oak trees frame the entrance to the property and lead to the 1,568 square foot, 3 bedroom / 1 bath rock house, plus a 480 square foot, 1 bedroom loft-style guesthouse. Many unique granite outcroppings and boulders are scattered throughout the live oaks, post oaks, mesquites, and even a few pine trees which all add to the appeal of the property. With the lot being over 750' deep, there is plenty of room to spread out or build a new home or business. Take advantage of the property's boat launch and pier to easily explore Lake Buchanan by water. A privacy fence runs the length of the property on the south side. 100% of the property is located in an Opportunity Zone. Seller financing available.