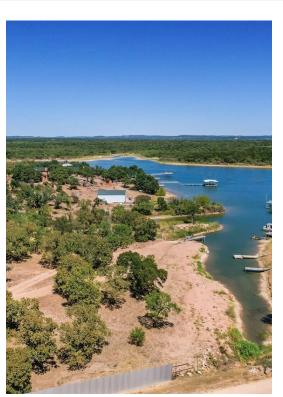

## 3.5 Unrestricted Acres on Lake Buchanan

\$725,000

3.6 acres of unrestricted waterfront land for sale on Lake Buchanan with over 200' of frontage along Hwy 261. Two mature oak trees frame the entrance to the property and lead to the 1,568 square foot, 3 bedroom / 1 bath rock house, plus a 480 square foot, 1 bedroom loft-style guesthouse. Many unique granite outcroppings and boulders are scattered throughout the live oaks, post oaks, mesquites, and even a few pine trees which all add to the appeal of the property. With the lot being over 750' deep, there is plenty of room...

#### 8164 Hwy 261, Buchanan Dam, TX 78609

3.6 acres of unrestricted waterfront land for sale on Lake Buchanan with over 200' of frontage along Hwy 261. Two mature oak trees frame the entrance to the property and lead to the 1,568 square foot, 3 bedroom / 1 bath rock house, plus a 480 square foot, 1 bedroom loft-style guesthouse. Many unique granite outcroppings and boulders are scattered throughout the live oaks, post oaks, mesquites, and even a few pine trees which all add to the appeal of the property. With the lot being over 750' deep, there is plenty of room to spread out or build a new home or business. Take advantage of the property's boat launch and pier to easily explore Lake Buchanan by water. A privacy fence runs the length of the property on the south side. 100% of the property is located in an Opportunity Zone. Seller financing available.