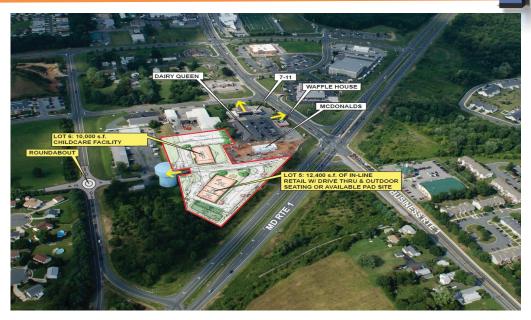

### HIGHLIGHTS

- Zoned for Drive thru and Outdoor Seating.
- Northern Bel Air Location near high end residential neighborhood
- Public Water & Sewage
- Zoned B3
- Traffic Count: 40,000 daily
- Rte 1 Frontage
- Commercial Neighbors Include:

# HICKORY STATION 509-517 Bynum Rd., Bel Air, MD 21014