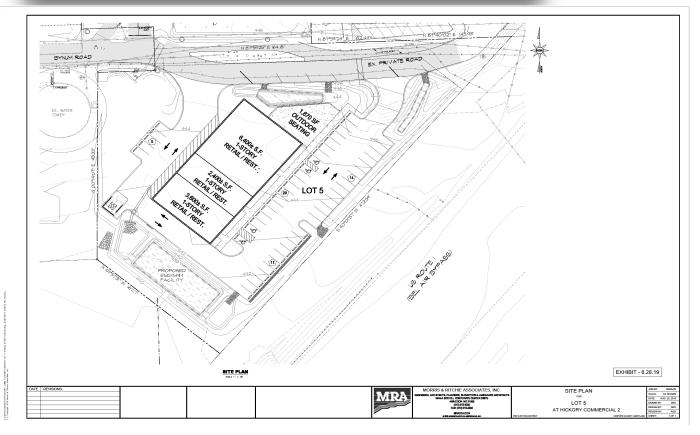

### HIGHLIGHTS

- Zoned for Drive thru and Outdoor Seating.
- Northern Bel Air Location near high end residential neighborhood
- Public Water & Sewage
- Zoned B3
- Traffic Count: 40,000 daily
- Rte 1 Frontage
- Commercial Neighbors Include:

# HICKORY STATION 509-517 Bynum Rd., Bel Air, MD 21014