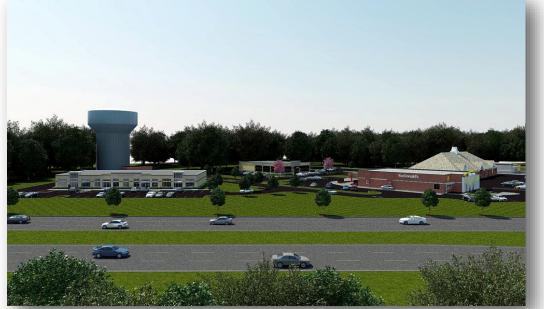

# Wawa AAFELE House.

LISTING PRICE: \$1,450,000.00

• Fully Approved with Utilities on site

### HIGHLIGHTS

- Zoned for Drive thru and Outdoor Seating.
- Northern Bel Air Location near high end residential neighborhood
- Public Water & Sewage
- Zoned B3
- Traffic Count: 40,000 daily
- Rte 1 Frontage
- Commercial Neighbors Include: