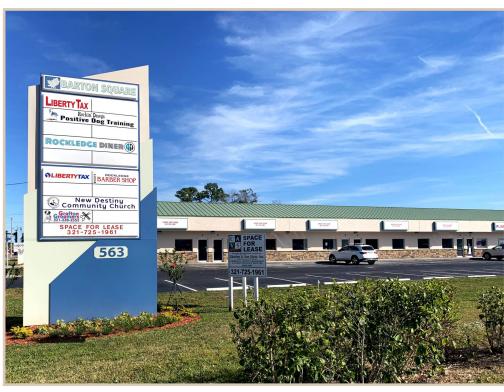

# FOR LEASE

561-563 Barton Blvd, Rockledge, FL 32955

### PROPERTY FACTS

**Building Area:** 16,635 Sq. Ft.

Parcel Size: 1.53 Acres

**Property** 20 Units

Configuration:

Construction: Concrete Block and Stucco

Utilities: City Water & Sewer

Year Built: 1985

### PROPERTY HIGHLIGHTS

Price We have the best value for the price in this area.

Location: Near 520 and 528 providing direct access to Orlando and

the beachside communities. Located on the major east

west artery for Rockledge submarket, Barton Blvd.

Visibility: Great visibility from Barton Blvd along with façade signs for

each individual business.

Parking & Parking in front of each unit with additional parking

throughout the lot. Access

Leasing: