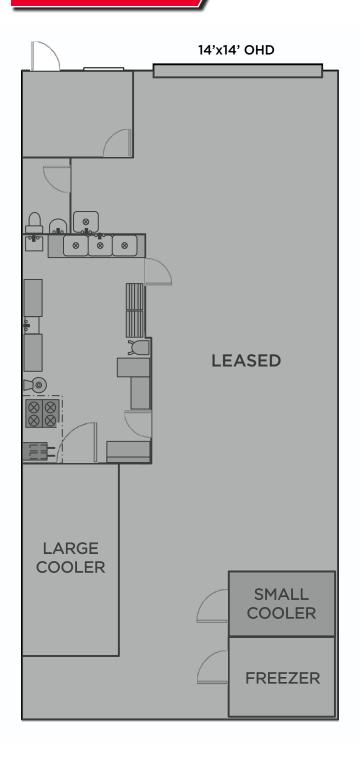

### **FLOOR PLAN**

#### **UNIT 31 | LEASED**

# INDUSTRIAL/FLEX SPACE FOR LEASE OR SALE

Unit 30 is an open finished office/warehouse space with upgraded power, heated warehouse space and private restroom.

Unit 31 contains a commercial kitchen space offering Type 1 hood, grease trap, 3 compartment sink, 2 walk-in coolers, 1 walk-in freezer and 3-phase power.