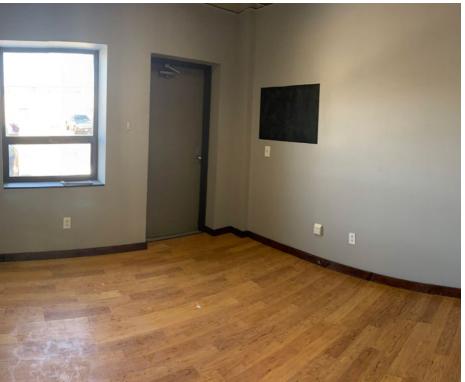

# INDUSTRIAL/FLEX SPACE FOR LEASE OR SALE

Unit 30 is an open finished office/warehouse space with upgraded power, heated warehouse space and private restroom.

Unit 31 contains a commercial kitchen space offering Type 1 hood, grease trap, 3 compartment sink, 2 walk-in coolers, 1 walk-in freezer and 3-phase power.

#### **PROPERTY PHOTOS**

UNIT 30 & 31 | FORT COLLINS, COLORADO 80524

For more information, please contact:

JASON ELLS, CCIM Senior Director

+1 970 231 7513

jason.ells@cushwake.com

772 Whalers Way, Suite 200 Fort Collins, Colorado 80525