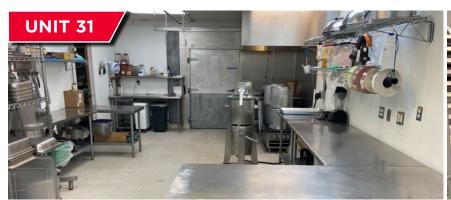

# INDUSTRIAL/FLEX SPACE FOR LEASE OR SALE

Unit 30 is an open finished office/warehouse space with upgraded power, heated warehouse space and private restroom.

Unit 31 contains a commercial kitchen space offering Type 1 hood, grease trap, 3 compartment sink, 2 walk-in coolers, 1 walk-in freezer and 3-phase power.

#### **UNIT 31 | LEASED**

#### **PROPERTY PHOTOS**

UNIT 30 & 31 | FORT COLLINS, COLORADO 80524

For more information, please contact:

JASON ELLS, CCIM Senior Director

+1 970 231 7513

jason.ells@cushwake.com

772 Whalers Way, Suite 200 Fort Collins, Colorado 80525