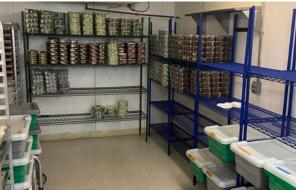

# INDUSTRIAL/FLEX SPACE FOR LEASE OR SALE

Unit 30 is an open finished office/warehouse space with upgraded power, heated warehouse space and private restroom.

Unit 31 contains a commercial kitchen space offering Type 1 hood, grease trap, 3 compartment sink, 2 walk-in coolers, 1 walk-in freezer and 3-phase power.

#### **UNIT 31 | LEASED**

#### **PROPERTY PHOTOS**

UNIT 30 & 31 | FORT COLLINS, COLORADO 80524

For more information, please contact:

JASON ELLS, CCIM Senior Director

+1 970 231 7513

jason.ells@cushwake.com

772 Whalers Way, Suite 200 Fort Collins, Colorado 80525