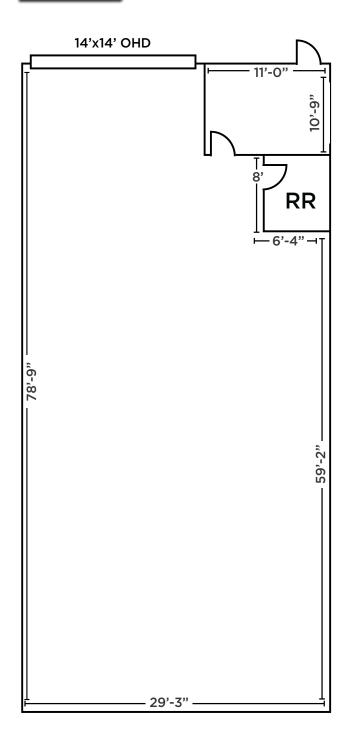

### **FLOOR PLAN**

### **UNIT 30**

UNIT 30 & 31 | FORT COLLINS, COLORADO 80524

**Loading:** 14'x14' OHD per unit

UNIT 30 & 31 | FORT COLLINS, COLORADO 80524