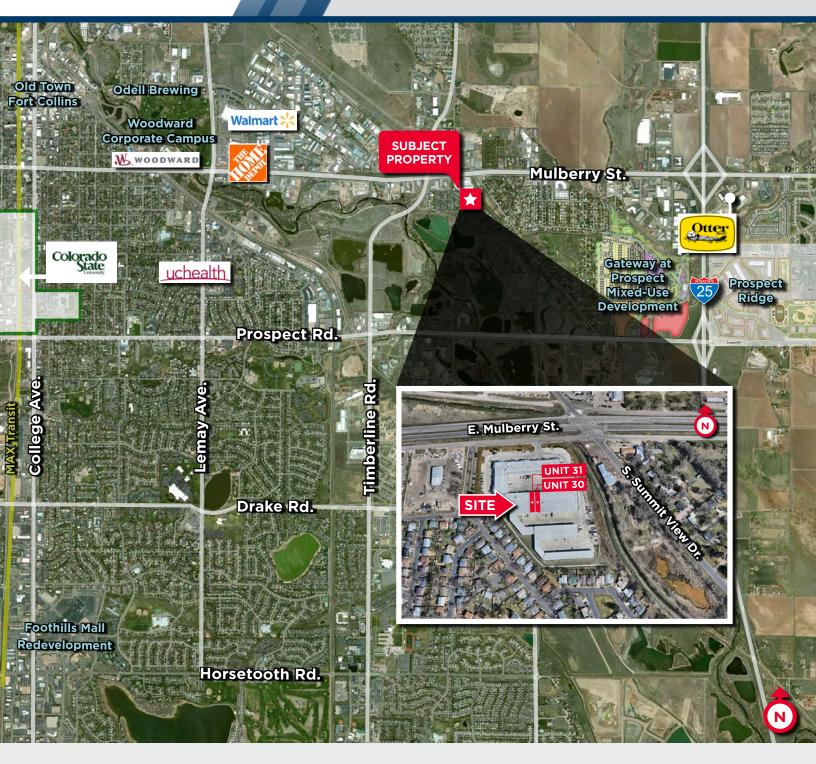

UNIT 30 & 31 | FORT COLLINS, COLORADO 80524

Both units are sprinklered. This commercial complex provides easy access to I-25 and is professionally managed by Mountain & Plains Property Management. The association dues include water, sewer, trash, maintenance and snow removal.