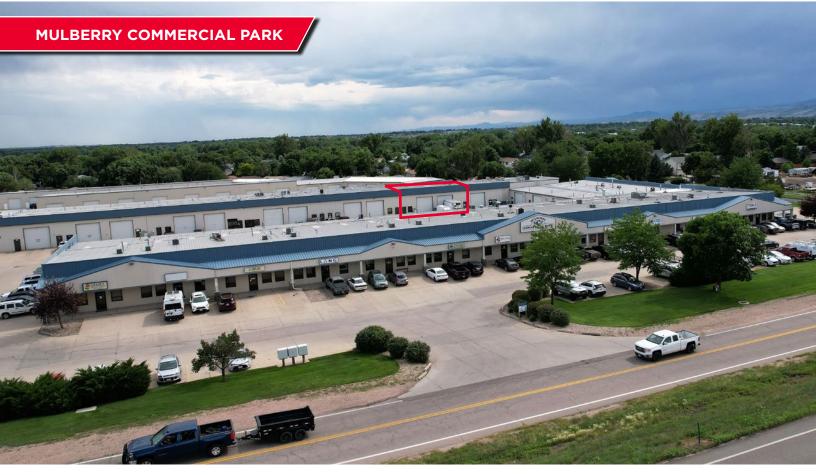

UNIT 30 & 31 | FORT COLLINS, COLORADO 80524

# INDUSTRIAL/FLEX SPACE FOR LEASE OR SALE

Unit 30 is an open finished office/warehouse space with upgraded power, heated warehouse space and private restroom.

Unit 31 contains a commercial kitchen space offering Type 1 hood, grease trap, 3 compartment sink, 2 walk-in coolers, 1 walk-in freezer and 3-phase power.

Both units are sprinklered. This commercial complex provides easy access to I-25 and is professionally managed by Mountain & Plains Property Management. The association dues include water, sewer, trash, maintenance and snow removal.