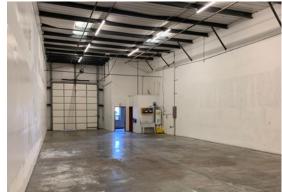

# INDUSTRIAL/FLEX SPACE FOR LEASE OR SALE

Unit 30 is an open finished office/warehouse space with upgraded power, heated warehouse space and private restroom.

Unit 31 contains a commercial kitchen space offering Type 1 hood, grease trap, 3 compartment sink, 2 walk-in coolers, 1 walk-in freezer and 3-phase power.

#### **PROPERTY PHOTOS**

UNIT 30 & 31 | FORT COLLINS, COLORADO 80524

For more information, please contact:

JASON ELLS, CCIM Senior Director

+1 970 231 7513

jason.ells@cushwake.com

772 Whalers Way, Suite 200 Fort Collins, Colorado 80525