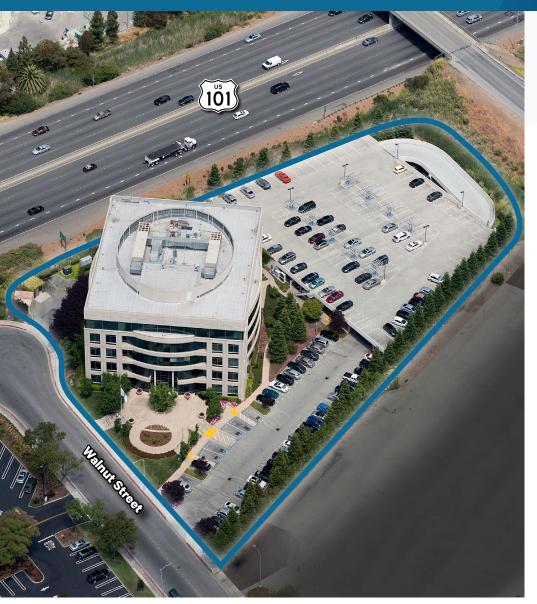

#### Property Specs | 305 Walnut Street

#### **Property Specs**

- 88,411 SF
- 5 floors ±18,000 SF each
- Hwy. 101 freeway facing signage (visible to 240K cars/day)
- Less than 1 mile from Redwood City Caltrain Station
- Over 100 restaurants and shops within walking distance
- 3/1,000 parking ratio with private parking structure
- On-site fitness center, showers, lockers, café and conference center
- Private outdoor plaza for BBQ's and employee R&R
- New restrooms & showers, fitness center & lobby improvements
- Raised floor computer room