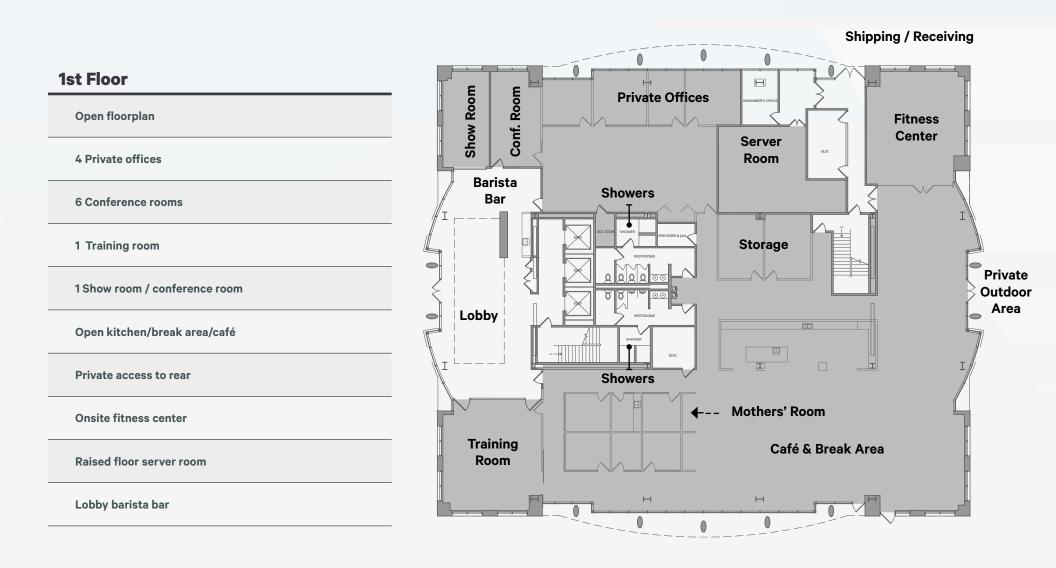

#### **Property Specs**

- 88,411 SF
- 5 floors ±18,000 SF each
- Hwy. 101 freeway facing signage (visible to 240K cars/day)
- Less than 1 mile from Redwood City Caltrain Station
- Over 100 restaurants and shops within walking distance
- 3/1,000 parking ratio with private parking structure
- On-site fitness center, showers, lockers, café and conference center
- Private outdoor plaza for BBQ's and employee R&R
- New restrooms & showers, fitness center & lobby improvements
- Raised floor computer room