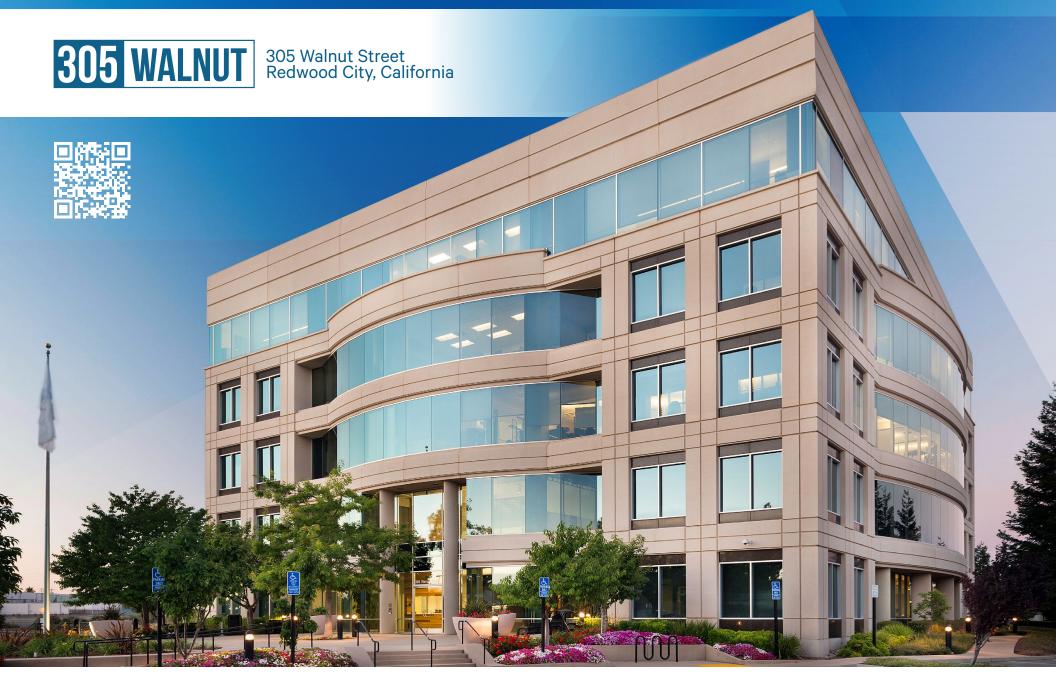

#### **Property Specs**

- 88,411 SF
- 5 floors ±18,000 SF each
- Hwy. 101 freeway facing signage (visible to 240K cars/day)
- Less than 1 mile from Redwood City Caltrain Station
- Over 100 restaurants and shops within walking distance
- 3/1,000 parking ratio with private parking structure
- On-site fitness center, showers, lockers, café and conference center
- Private outdoor plaza for BBQ's and employee R&R
- New restrooms & showers, fitness center & lobby improvements
- Raised floor computer room