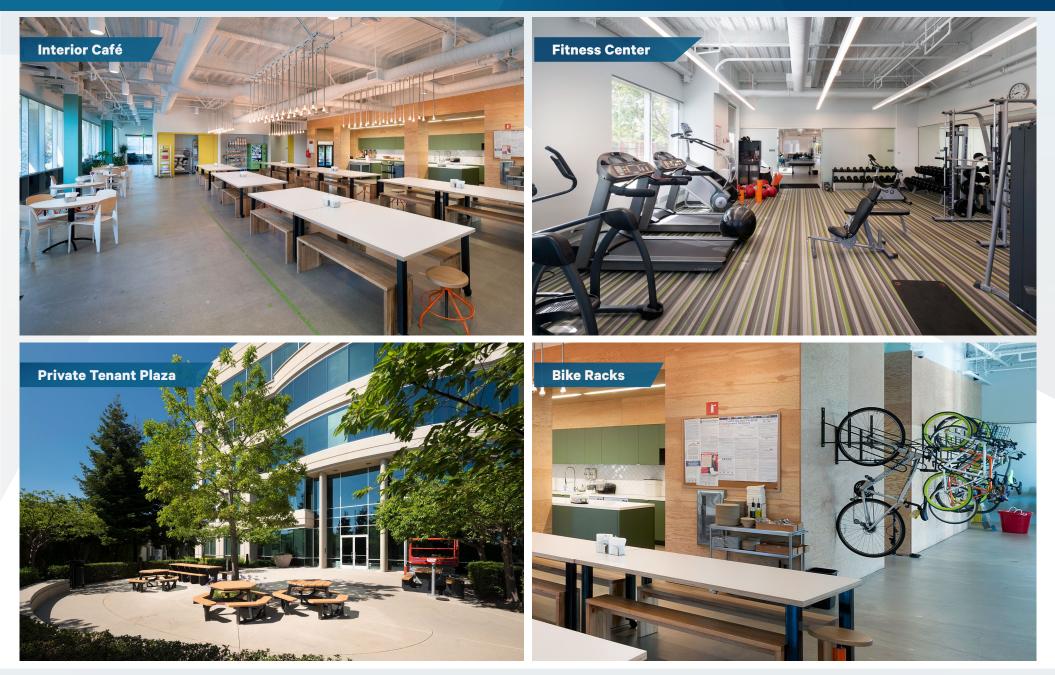

## Amenities | 305 Walnut Street

#### **Property Specs**

- 88,411 SF
- 5 floors ±18,000 SF each
- Hwy. 101 freeway facing signage (visible to 240K cars/day)
- Less than 1 mile from Redwood City Caltrain Station
- Over 100 restaurants and shops within walking distance
- 3/1,000 parking ratio with private parking structure
- On-site fitness center, showers, lockers, café and conference center
- Private outdoor plaza for BBQ's and employee R&R
- New restrooms & showers, fitness center & lobby improvements
- Raised floor computer room