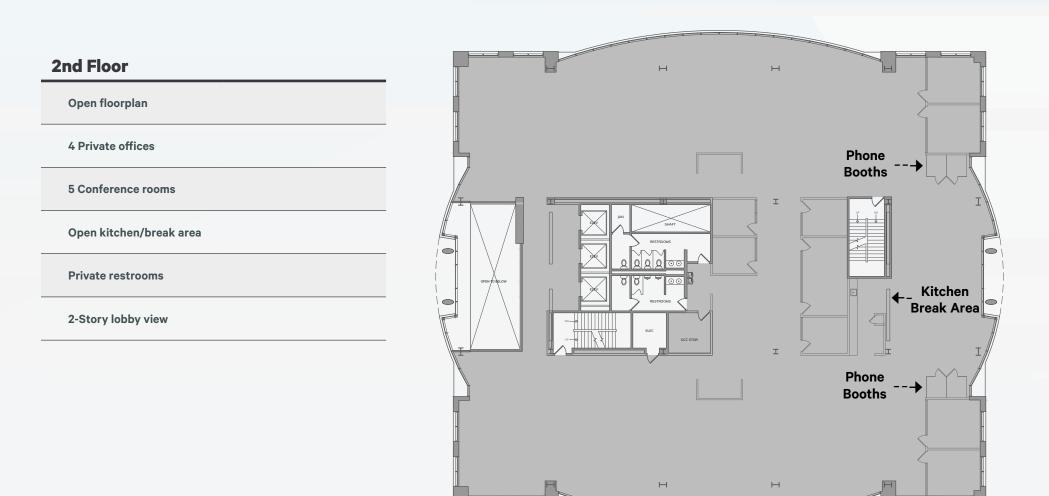

#### **Property Specs**

- 88,411 SF
- 5 floors ±18,000 SF each
- Hwy. 101 freeway facing signage (visible to 240K cars/day)
- Less than 1 mile from Redwood City Caltrain Station
- Over 100 restaurants and shops within walking distance
- 3/1,000 parking ratio with private parking structure
- On-site fitness center, showers, lockers, café and conference center
- Private outdoor plaza for BBQ's and employee R&R
- New restrooms & showers, fitness center & lobby improvements
- Raised floor computer room