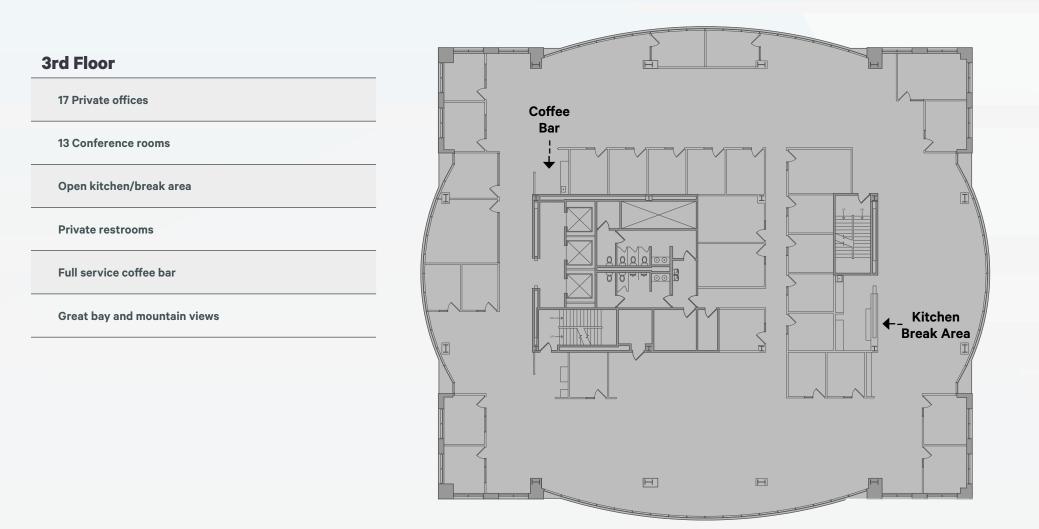

#### **Property Specs**

- 88,411 SF
- 5 floors ±18,000 SF each
- Hwy. 101 freeway facing signage (visible to 240K cars/day)
- Less than 1 mile from Redwood City Caltrain Station
- Over 100 restaurants and shops within walking distance
- 3/1,000 parking ratio with private parking structure
- On-site fitness center, showers, lockers, café and conference center
- Private outdoor plaza for BBQ's and employee R&R
- New restrooms & showers, fitness center & lobby improvements
- Raised floor computer room