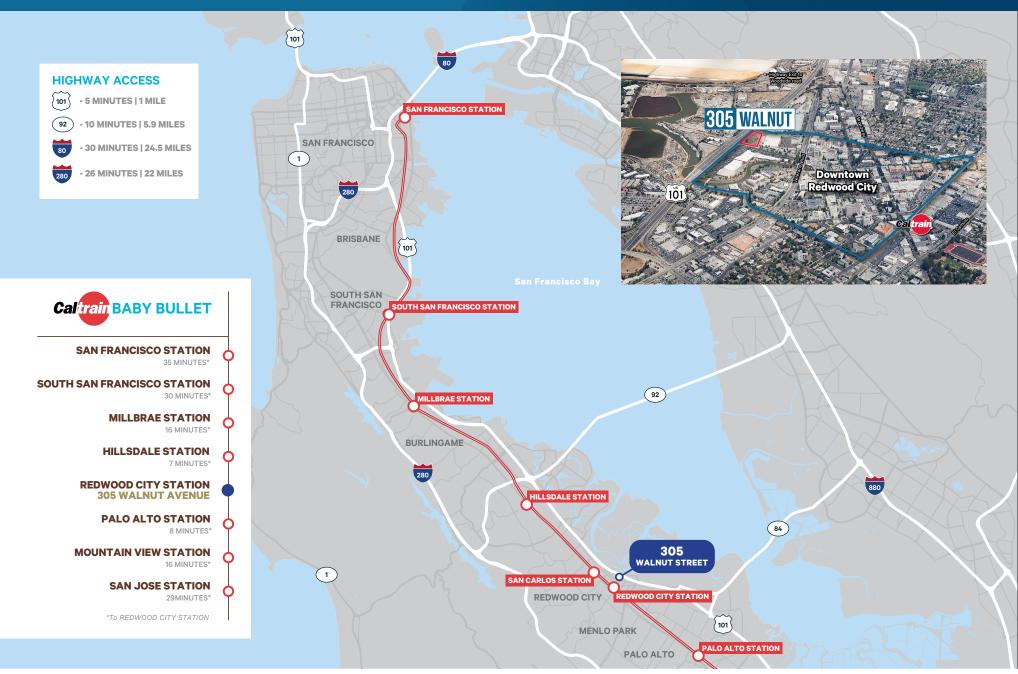

www.305walnutRWC.com

Menlo Equities CBRE ()) JLL

# Lobby | 305 Walnut Street

н

We + Start



#### Property Specs | 305 Walnut Street



#### **Property Specs**

- 88,411 SF
- 5 floors ±18,000 SF each
- Hwy. 101 freeway facing signage (visible to 240K cars/day)
- Less than 1 mile from Redwood City Caltrain Station
- Over 100 restaurants and shops within walking distance
- 3/1,000 parking ratio with private parking structure
- On-site fitness center, showers, lockers, café and conference center
- Private outdoor plaza for BBQ's and employee R&R
- New restrooms & showers, fitness center & lobby improvements
- Raised floor computer room



## Amenities | 305 Walnut Street





### Transit Map | 305 Walnut Street









## Interstitial stairwell between 4th and 5th floors | 305 Walnut Street

www.305walnutRWC.com

























**Clarke Funkhouser** 

JLL Lic. 01252763 clarke.funkhouser@jll.com +1 650 619 5579 Mike Moran CBRE Lic 00901003 mike.moran@cbre.com +1 650 494 5154

# MENLO EQUITIES

© 2024 CBRE, Inc. All rights reserved. This information has been obtained from sources believed reliable but has not been verified for accuracy or completeness. You should conduct a careful, independent investigation of the property and verify all information. Any reliance on this information is solely at your own risk. CBRE and the CBRE logo are service marks of CBRE, Inc. All other marks displayed on this document are the property of their respective owners, and the use of such logos does not impl