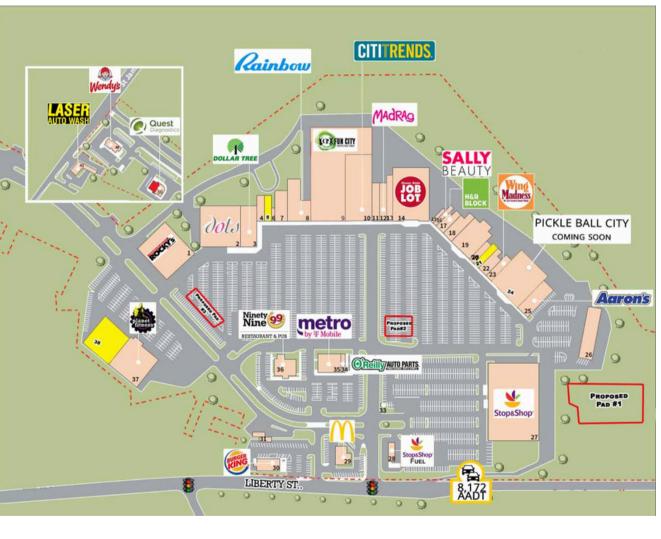

## **Traffic Counts**

| Liberty St. | 8,172 Cars Per Day  |
|-------------|---------------------|
| Route 291   | 75,768 Cars Per Day |

Springfield Plaza 1225- 1395 Liberty St. Springfield, MA

| ACE Hardware                          | 26                                                                                                                                                                                                                                                                                                                                                                                                                                            | Plaza Package Store                                                                                                                                                                                                                                                                                                                                                                   |
|---------------------------------------|-----------------------------------------------------------------------------------------------------------------------------------------------------------------------------------------------------------------------------------------------------------------------------------------------------------------------------------------------------------------------------------------------------------------------------------------------|---------------------------------------------------------------------------------------------------------------------------------------------------------------------------------------------------------------------------------------------------------------------------------------------------------------------------------------------------------------------------------------|
| Dots                                  | 27                                                                                                                                                                                                                                                                                                                                                                                                                                            | Super Stop & Shop                                                                                                                                                                                                                                                                                                                                                                     |
| Dollar Tree                           | 28                                                                                                                                                                                                                                                                                                                                                                                                                                            | Stop & Shop Fuel                                                                                                                                                                                                                                                                                                                                                                      |
| My Dental                             | 29                                                                                                                                                                                                                                                                                                                                                                                                                                            | McDonalds                                                                                                                                                                                                                                                                                                                                                                             |
| 3,000 SF Avaialable                   | 30                                                                                                                                                                                                                                                                                                                                                                                                                                            | Burger King                                                                                                                                                                                                                                                                                                                                                                           |
| Country Nails                         | 31                                                                                                                                                                                                                                                                                                                                                                                                                                            | Princess Nails                                                                                                                                                                                                                                                                                                                                                                        |
| Rent-A-Center                         | 32                                                                                                                                                                                                                                                                                                                                                                                                                                            | Liberty Pizza                                                                                                                                                                                                                                                                                                                                                                         |
| Rainbow Apparel                       | 33                                                                                                                                                                                                                                                                                                                                                                                                                                            | Bank of America ATM                                                                                                                                                                                                                                                                                                                                                                   |
| FunCity Adventure Park                | 34                                                                                                                                                                                                                                                                                                                                                                                                                                            | MetroPCS                                                                                                                                                                                                                                                                                                                                                                              |
| Cititrends                            | 35                                                                                                                                                                                                                                                                                                                                                                                                                                            | O'Reilly Auto                                                                                                                                                                                                                                                                                                                                                                         |
| Snipes                                | 36                                                                                                                                                                                                                                                                                                                                                                                                                                            | 99 Restaurant & Pub                                                                                                                                                                                                                                                                                                                                                                   |
| Mad Rag                               | 37                                                                                                                                                                                                                                                                                                                                                                                                                                            | Planet Fitness                                                                                                                                                                                                                                                                                                                                                                        |
| On n' On Child Care                   | 38                                                                                                                                                                                                                                                                                                                                                                                                                                            | 18,071 SF Available                                                                                                                                                                                                                                                                                                                                                                   |
| Ocean State Job Lot                   | 39                                                                                                                                                                                                                                                                                                                                                                                                                                            | Quest Diagnostics                                                                                                                                                                                                                                                                                                                                                                     |
| 15 Emmanuel Jewelry                   | 40                                                                                                                                                                                                                                                                                                                                                                                                                                            | 1,500 SF Available                                                                                                                                                                                                                                                                                                                                                                    |
| · · · · · · · · · · · · · · · · · · · |                                                                                                                                                                                                                                                                                                                                                                                                                                               | with drive-thru                                                                                                                                                                                                                                                                                                                                                                       |
|                                       |                                                                                                                                                                                                                                                                                                                                                                                                                                               | Wendy's                                                                                                                                                                                                                                                                                                                                                                               |
|                                       |                                                                                                                                                                                                                                                                                                                                                                                                                                               | Laser Auto Wash                                                                                                                                                                                                                                                                                                                                                                       |
| Mesa Buffet                           | P1                                                                                                                                                                                                                                                                                                                                                                                                                                            | 36,000 SF Available                                                                                                                                                                                                                                                                                                                                                                   |
| Joey'z Shopping Spree                 | P2                                                                                                                                                                                                                                                                                                                                                                                                                                            | 7,700 SF Available                                                                                                                                                                                                                                                                                                                                                                    |
| lvy's Events                          | P3                                                                                                                                                                                                                                                                                                                                                                                                                                            | 2,300 SF Available                                                                                                                                                                                                                                                                                                                                                                    |
| 2,690 SF Available                    | P4                                                                                                                                                                                                                                                                                                                                                                                                                                            | 16,200 SF Available                                                                                                                                                                                                                                                                                                                                                                   |
| LaundroMax                            | P5                                                                                                                                                                                                                                                                                                                                                                                                                                            | Starbucks                                                                                                                                                                                                                                                                                                                                                                             |
| Wing Madness                          | <b>8</b> A                                                                                                                                                                                                                                                                                                                                                                                                                                    | 10,000 SF Available                                                                                                                                                                                                                                                                                                                                                                   |
| Pickle Ball City- Coming<br>Soon      | 8B                                                                                                                                                                                                                                                                                                                                                                                                                                            | 10,000 SF Available                                                                                                                                                                                                                                                                                                                                                                   |
| Aaron's Rental                        | 8C                                                                                                                                                                                                                                                                                                                                                                                                                                            | 10,000 SF Available                                                                                                                                                                                                                                                                                                                                                                   |
|                                       | Dots<br>Dollar Tree<br>My Dental<br><b>3,000 SF Avaialable</b><br>Country Nails<br>Rent-A-Center<br>Rainbow Apparel<br>FunCity Adventure Park<br>Cititrends<br>Snipes<br>Mad Rag<br>On n' On Child Care<br>Ocean State Job Lot<br>Emmanuel Jewelry<br>Sally Beauty Supply<br>H&R Block<br>Mesa Buffet<br>Joey'z Shopping Spree<br>Ivy's Events<br><b>2,690 SF Available</b><br>LaundroMax<br>Wing Madness<br>Pickle Ball City- Coming<br>Soon | Dots27Dollar Tree28My Dental293,000 SF Avaialable30Country Nails31Rent-A-Center32Rainbow Apparel33FunCity Adventure Park34Cititrends35Snipes36Mad Rag37On n' On Child Care38Ocean State Job Lot39Emmanuel Jewelry40Sally Beauty Supply41H&R Block42Mesa BuffetP1Joey'z Shopping SpreeP2Ivy's EventsP32,690 SF AvailableP4LaundroMaxP5Wing Madness8APickle Ball City- Coming<br>Soon8B |