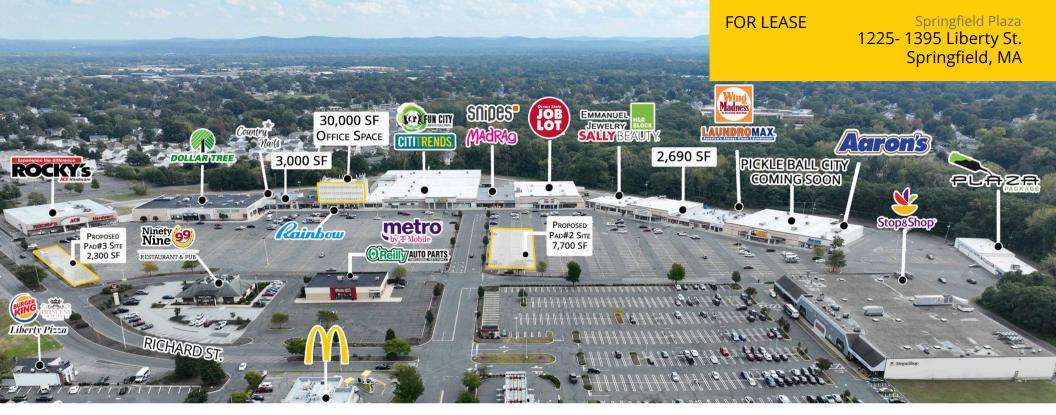

## AVAILABLE:

3,000 SF; 2,690 SF;1,500 SF (with drive-thru); 18,071 SF (can be subdivided); & 30,000 SF (3 Floors of Office Space each are 10,000 SF)

Anchored by Super Stop and Shop and Fun City Adventure Park with national tenants including Ace Hardware, Dollar Tree, Planet Fitness, OReilly Auto Parts, and Starbucks.

FOR LEASE

Springfield Plaza 1225- 1395 Liberty St. Springfield, MA

Springfield Plaza 1225- 1395 Liberty St. Springfield, MA