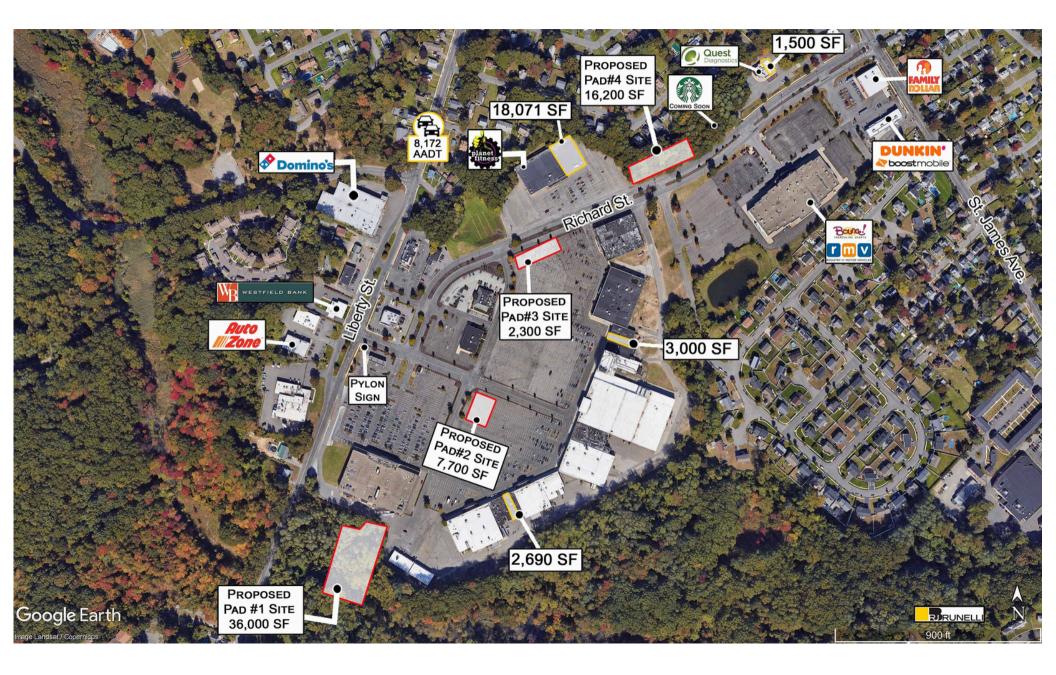

## AVAILABLE:

3,000 SF; 2,690 SF;1,500 SF (with drive-thru); 18,071 SF (can be subdivided); & 30,000 SF (3 Floors of Office Space each are 10,000 SF)

Anchored by Super Stop and Shop and Fun City Adventure Park with national tenants including Ace Hardware, Dollar Tree, Planet Fitness, OReilly Auto Parts, and Starbucks.

## **Traffic Counts**

| Liberty St. | 8,172 Cars Per Day  |
|-------------|---------------------|
| Route 291   | 75,768 Cars Per Day |

Springfield Plaza 1225- 1395 Liberty St. Springfield, MA

| ACE Hardware                          | 26                                                                                                                                                                                                                                                                                                                                                                                                                                            | Plaza Package Store                                                                                                                                                                                                                                                                                                                                                                   |
|---------------------------------------|-----------------------------------------------------------------------------------------------------------------------------------------------------------------------------------------------------------------------------------------------------------------------------------------------------------------------------------------------------------------------------------------------------------------------------------------------|---------------------------------------------------------------------------------------------------------------------------------------------------------------------------------------------------------------------------------------------------------------------------------------------------------------------------------------------------------------------------------------|
| Dots                                  | 27                                                                                                                                                                                                                                                                                                                                                                                                                                            | Super Stop & Shop                                                                                                                                                                                                                                                                                                                                                                     |
| Dollar Tree                           | 28                                                                                                                                                                                                                                                                                                                                                                                                                                            | Stop & Shop Fuel                                                                                                                                                                                                                                                                                                                                                                      |
| My Dental                             | 29                                                                                                                                                                                                                                                                                                                                                                                                                                            | McDonalds                                                                                                                                                                                                                                                                                                                                                                             |
| 3,000 SF Avaialable                   | 30                                                                                                                                                                                                                                                                                                                                                                                                                                            | Burger King                                                                                                                                                                                                                                                                                                                                                                           |
| Country Nails                         | 31                                                                                                                                                                                                                                                                                                                                                                                                                                            | Princess Nails                                                                                                                                                                                                                                                                                                                                                                        |
| Rent-A-Center                         | 32                                                                                                                                                                                                                                                                                                                                                                                                                                            | Liberty Pizza                                                                                                                                                                                                                                                                                                                                                                         |
| Rainbow Apparel                       | 33                                                                                                                                                                                                                                                                                                                                                                                                                                            | Bank of America ATM                                                                                                                                                                                                                                                                                                                                                                   |
| FunCity Adventure Park                | 34                                                                                                                                                                                                                                                                                                                                                                                                                                            | MetroPCS                                                                                                                                                                                                                                                                                                                                                                              |
| Cititrends                            | 35                                                                                                                                                                                                                                                                                                                                                                                                                                            | O'Reilly Auto                                                                                                                                                                                                                                                                                                                                                                         |
| Snipes                                | 36                                                                                                                                                                                                                                                                                                                                                                                                                                            | 99 Restaurant & Pub                                                                                                                                                                                                                                                                                                                                                                   |
| Mad Rag                               | 37                                                                                                                                                                                                                                                                                                                                                                                                                                            | Planet Fitness                                                                                                                                                                                                                                                                                                                                                                        |
| On n' On Child Care                   | 38                                                                                                                                                                                                                                                                                                                                                                                                                                            | 18,071 SF Available                                                                                                                                                                                                                                                                                                                                                                   |
| Ocean State Job Lot                   | 39                                                                                                                                                                                                                                                                                                                                                                                                                                            | Quest Diagnostics                                                                                                                                                                                                                                                                                                                                                                     |
| 15 Emmanuel Jewelry                   | 40                                                                                                                                                                                                                                                                                                                                                                                                                                            | 1,500 SF Available                                                                                                                                                                                                                                                                                                                                                                    |
| · · · · · · · · · · · · · · · · · · · |                                                                                                                                                                                                                                                                                                                                                                                                                                               | with drive-thru                                                                                                                                                                                                                                                                                                                                                                       |
|                                       |                                                                                                                                                                                                                                                                                                                                                                                                                                               | Wendy's                                                                                                                                                                                                                                                                                                                                                                               |
|                                       |                                                                                                                                                                                                                                                                                                                                                                                                                                               | Laser Auto Wash                                                                                                                                                                                                                                                                                                                                                                       |
| Mesa Buffet                           | P1                                                                                                                                                                                                                                                                                                                                                                                                                                            | 36,000 SF Available                                                                                                                                                                                                                                                                                                                                                                   |
| Joey'z Shopping Spree                 | P2                                                                                                                                                                                                                                                                                                                                                                                                                                            | 7,700 SF Available                                                                                                                                                                                                                                                                                                                                                                    |
| lvy's Events                          | P3                                                                                                                                                                                                                                                                                                                                                                                                                                            | 2,300 SF Available                                                                                                                                                                                                                                                                                                                                                                    |
| 2,690 SF Available                    | P4                                                                                                                                                                                                                                                                                                                                                                                                                                            | 16,200 SF Available                                                                                                                                                                                                                                                                                                                                                                   |
| LaundroMax                            | P5                                                                                                                                                                                                                                                                                                                                                                                                                                            | Starbucks                                                                                                                                                                                                                                                                                                                                                                             |
| Wing Madness                          | <b>8</b> A                                                                                                                                                                                                                                                                                                                                                                                                                                    | 10,000 SF Available                                                                                                                                                                                                                                                                                                                                                                   |
| Pickle Ball City- Coming<br>Soon      | 8B                                                                                                                                                                                                                                                                                                                                                                                                                                            | 10,000 SF Available                                                                                                                                                                                                                                                                                                                                                                   |
| Aaron's Rental                        | 8C                                                                                                                                                                                                                                                                                                                                                                                                                                            | 10,000 SF Available                                                                                                                                                                                                                                                                                                                                                                   |
|                                       | Dots<br>Dollar Tree<br>My Dental<br><b>3,000 SF Avaialable</b><br>Country Nails<br>Rent-A-Center<br>Rainbow Apparel<br>FunCity Adventure Park<br>Cititrends<br>Snipes<br>Mad Rag<br>On n' On Child Care<br>Ocean State Job Lot<br>Emmanuel Jewelry<br>Sally Beauty Supply<br>H&R Block<br>Mesa Buffet<br>Joey'z Shopping Spree<br>Ivy's Events<br><b>2,690 SF Available</b><br>LaundroMax<br>Wing Madness<br>Pickle Ball City- Coming<br>Soon | Dots27Dollar Tree28My Dental293,000 SF Avaialable30Country Nails31Rent-A-Center32Rainbow Apparel33FunCity Adventure Park34Cititrends35Snipes36Mad Rag37On n' On Child Care38Ocean State Job Lot39Emmanuel Jewelry40Sally Beauty Supply41H&R Block42Mesa BuffetP1Joey'z Shopping SpreeP2Ivy's EventsP32,690 SF AvailableP4LaundroMaxP5Wing Madness8APickle Ball City- Coming<br>Soon8B |