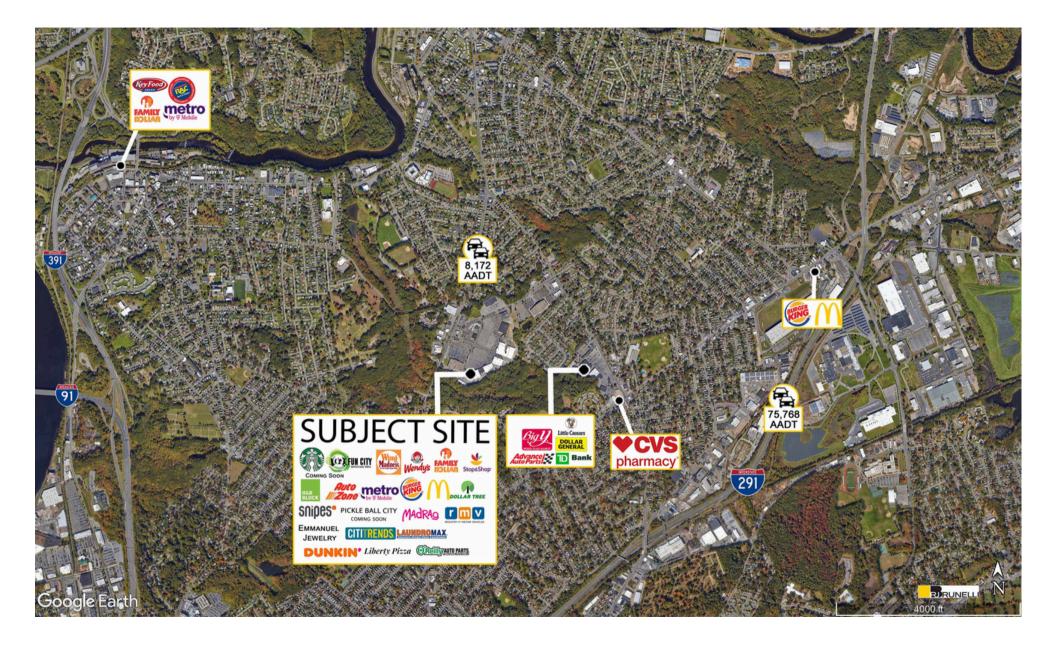

Approx. 114,000 people within a 3-mile radius.

Located at a signalized intersection with a large pylon sign.

One of the only shopping centers within a 2.5-mile radius.

| Demographics | 1 Mile   | 3 Miles  | 5 Miles  |
|--------------|----------|----------|----------|
| Population:  | 17,438   | 116,230  | 258,931  |
| HH Income:   | \$74,032 | \$61,660 | \$71,870 |
| Daytime Pop  | 12,728   | 157,044  | 289,917  |
| Total GLA    |          |          |          |
|              |          |          |          |

## **Traffic Counts**

| Liberty St. | 8,172 Cars Per Day  |
|-------------|---------------------|
| Route 291   | 75,768 Cars Per Day |

Springfield Plaza 1225- 1395 Liberty St. Springfield, MA

| ACE Hardware                          | 26                                                                                                                                                                                                                                                                                                                                                                                                                                            | Plaza Package Store                                                                                                                                                                                                                                                                                                                                                                   |
|---------------------------------------|-----------------------------------------------------------------------------------------------------------------------------------------------------------------------------------------------------------------------------------------------------------------------------------------------------------------------------------------------------------------------------------------------------------------------------------------------|---------------------------------------------------------------------------------------------------------------------------------------------------------------------------------------------------------------------------------------------------------------------------------------------------------------------------------------------------------------------------------------|
| Dots                                  | 27                                                                                                                                                                                                                                                                                                                                                                                                                                            | Super Stop & Shop                                                                                                                                                                                                                                                                                                                                                                     |
| Dollar Tree                           | 28                                                                                                                                                                                                                                                                                                                                                                                                                                            | Stop & Shop Fuel                                                                                                                                                                                                                                                                                                                                                                      |
| My Dental                             | 29                                                                                                                                                                                                                                                                                                                                                                                                                                            | McDonalds                                                                                                                                                                                                                                                                                                                                                                             |
| 3,000 SF Avaialable                   | 30                                                                                                                                                                                                                                                                                                                                                                                                                                            | Burger King                                                                                                                                                                                                                                                                                                                                                                           |
| Country Nails                         | 31                                                                                                                                                                                                                                                                                                                                                                                                                                            | Princess Nails                                                                                                                                                                                                                                                                                                                                                                        |
| Rent-A-Center                         | 32                                                                                                                                                                                                                                                                                                                                                                                                                                            | Liberty Pizza                                                                                                                                                                                                                                                                                                                                                                         |
| Rainbow Apparel                       | 33                                                                                                                                                                                                                                                                                                                                                                                                                                            | Bank of America ATM                                                                                                                                                                                                                                                                                                                                                                   |
| FunCity Adventure Park                | 34                                                                                                                                                                                                                                                                                                                                                                                                                                            | MetroPCS                                                                                                                                                                                                                                                                                                                                                                              |
| Cititrends                            | 35                                                                                                                                                                                                                                                                                                                                                                                                                                            | O'Reilly Auto                                                                                                                                                                                                                                                                                                                                                                         |
| Snipes                                | 36                                                                                                                                                                                                                                                                                                                                                                                                                                            | 99 Restaurant & Pub                                                                                                                                                                                                                                                                                                                                                                   |
| Mad Rag                               | 37                                                                                                                                                                                                                                                                                                                                                                                                                                            | Planet Fitness                                                                                                                                                                                                                                                                                                                                                                        |
| On n' On Child Care                   | 38                                                                                                                                                                                                                                                                                                                                                                                                                                            | 18,071 SF Available                                                                                                                                                                                                                                                                                                                                                                   |
| Ocean State Job Lot                   | 39                                                                                                                                                                                                                                                                                                                                                                                                                                            | Quest Diagnostics                                                                                                                                                                                                                                                                                                                                                                     |
| 15 Emmanuel Jewelry                   | 40                                                                                                                                                                                                                                                                                                                                                                                                                                            | 1,500 SF Available                                                                                                                                                                                                                                                                                                                                                                    |
| · · · · · · · · · · · · · · · · · · · |                                                                                                                                                                                                                                                                                                                                                                                                                                               | with drive-thru                                                                                                                                                                                                                                                                                                                                                                       |
|                                       |                                                                                                                                                                                                                                                                                                                                                                                                                                               | Wendy's                                                                                                                                                                                                                                                                                                                                                                               |
|                                       |                                                                                                                                                                                                                                                                                                                                                                                                                                               | Laser Auto Wash                                                                                                                                                                                                                                                                                                                                                                       |
| Mesa Buffet                           | P1                                                                                                                                                                                                                                                                                                                                                                                                                                            | 36,000 SF Available                                                                                                                                                                                                                                                                                                                                                                   |
| Joey'z Shopping Spree                 | P2                                                                                                                                                                                                                                                                                                                                                                                                                                            | 7,700 SF Available                                                                                                                                                                                                                                                                                                                                                                    |
| lvy's Events                          | P3                                                                                                                                                                                                                                                                                                                                                                                                                                            | 2,300 SF Available                                                                                                                                                                                                                                                                                                                                                                    |
| 2,690 SF Available                    | P4                                                                                                                                                                                                                                                                                                                                                                                                                                            | 16,200 SF Available                                                                                                                                                                                                                                                                                                                                                                   |
| LaundroMax                            | P5                                                                                                                                                                                                                                                                                                                                                                                                                                            | Starbucks                                                                                                                                                                                                                                                                                                                                                                             |
| Wing Madness                          | <b>8</b> A                                                                                                                                                                                                                                                                                                                                                                                                                                    | 10,000 SF Available                                                                                                                                                                                                                                                                                                                                                                   |
| Pickle Ball City- Coming<br>Soon      | 8B                                                                                                                                                                                                                                                                                                                                                                                                                                            | 10,000 SF Available                                                                                                                                                                                                                                                                                                                                                                   |
| Aaron's Rental                        | 8C                                                                                                                                                                                                                                                                                                                                                                                                                                            | 10,000 SF Available                                                                                                                                                                                                                                                                                                                                                                   |
|                                       | Dots<br>Dollar Tree<br>My Dental<br><b>3,000 SF Avaialable</b><br>Country Nails<br>Rent-A-Center<br>Rainbow Apparel<br>FunCity Adventure Park<br>Cititrends<br>Snipes<br>Mad Rag<br>On n' On Child Care<br>Ocean State Job Lot<br>Emmanuel Jewelry<br>Sally Beauty Supply<br>H&R Block<br>Mesa Buffet<br>Joey'z Shopping Spree<br>Ivy's Events<br><b>2,690 SF Available</b><br>LaundroMax<br>Wing Madness<br>Pickle Ball City- Coming<br>Soon | Dots27Dollar Tree28My Dental293,000 SF Avaialable30Country Nails31Rent-A-Center32Rainbow Apparel33FunCity Adventure Park34Cititrends35Snipes36Mad Rag37On n' On Child Care38Ocean State Job Lot39Emmanuel Jewelry40Sally Beauty Supply41H&R Block42Mesa BuffetP1Joey'z Shopping SpreeP2Ivy's EventsP32,690 SF AvailableP4LaundroMaxP5Wing Madness8APickle Ball City- Coming<br>Soon8B |