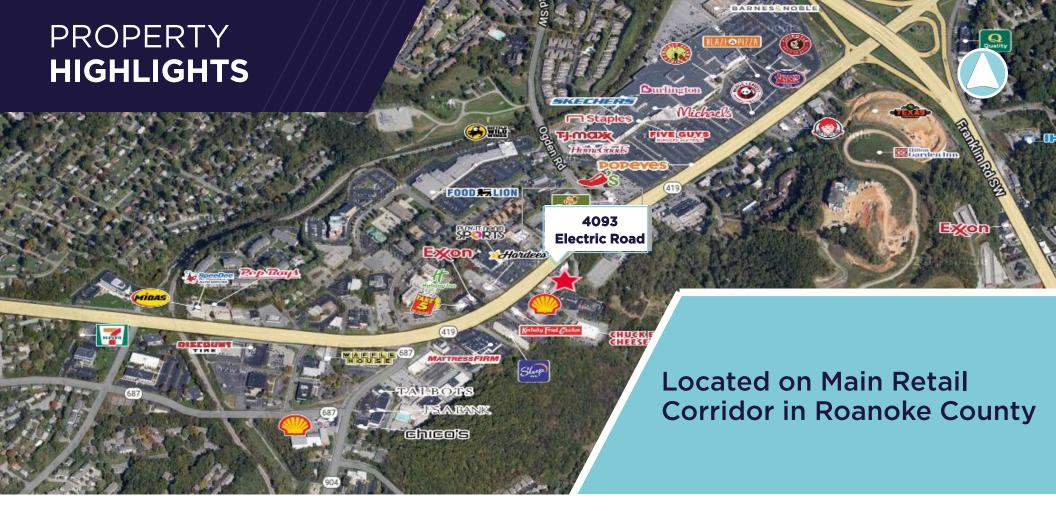

**2,926 SF**AVAILABLE NOW

ACROSS FROM TANGLEWOOD MALL



## **HIGHLIGHTS**

- 2,926 SF Retail/Office space available
- Open space with high ceilings
- Two entrances-1 handicapped
- Sixteen parking spaces
- Long frontage on Electric road
- High daytime population
- Next to Tanglewood Carwash

## JOIN NEARBY RETAIL TENANTS



























## PROPERTY **DEMOGRAPHICS**





Thalhimer 310 First Street, Suite 300 Roanoke, VA 24011 thalhimer.com



Independently Owned and Operated / A Member of the Cushman & Wakefield Alliance

Cushman & Wakefield | Thalhimer © 2025. No warranty or representation, express or implied, is made to the accuracy or completeness of the information contained herein, and same is submitted subject to errors, omissions, change of price, rental or other conditions, withdrawal without notice, and to any special listin