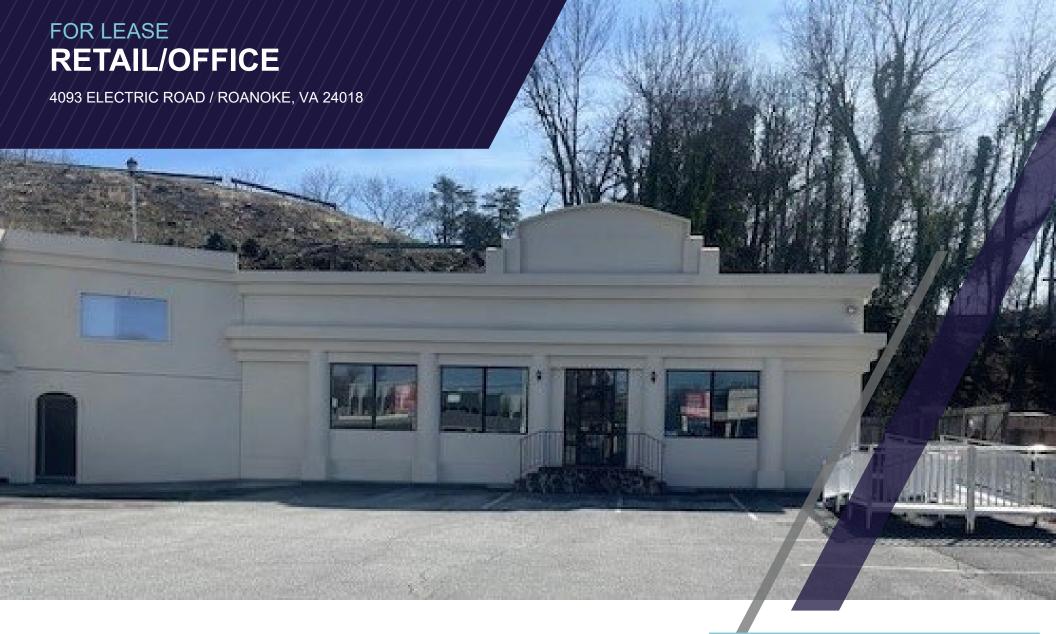

**2,926 SF**AVAILABLE NOW

ACROSS FROM TANGLEWOOD MALL

## **HIGHLIGHTS**

- 2,926 SF Retail/Office space available
- Open space with high ceilings
- Two entrances-1 handicapped
- Sixteen parking spaces
- Long frontage on Electric road
- High daytime population
- Next to Tanglewood Carwash