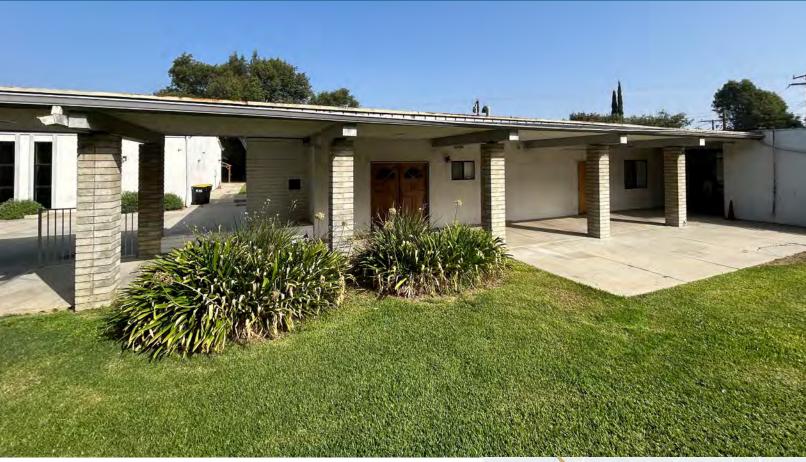

## Offering

Saint Matthews United Methodist Church is offering the opportunity to lease school space within its church campus. The offering provides exclusive use during traditional school days and hours. Several classrooms, offices, lobby, outdoor eating and play field, kitchenette, and large on-site parking lot. This space would work great for private, public/charter schools or office users. No Preschools. Please do not disturb the church.

## Summary

| PREMISES                  | ±3,000 SF, 7 classrooms, offices, staff break room, kitchenette, outdoor play area and courtyard                         |
|---------------------------|--------------------------------------------------------------------------------------------------------------------------|
| UTILITIES                 | Tenant to pay its share of sewer, water, gas, electric, and trash                                                        |
| PARKING                   | On-site parking                                                                                                          |
| RESTROOMS                 | 2 restrooms (2 stall each)                                                                                               |
| APPROVALS                 | A Conditional Use Permit is likely (verify with city)                                                                    |
| SHARED VS. EXCLUSIVE      | Landlord requires shared use of some classrooms, bathrooms, outdoor areas                                                |
| NON-PROFIT VS. FOR PROFIT | Non-profit is preferred; Landlord will consider for-profit (Tenant to be responsible for any increase in property taxes) |
| LEASE RATE                | \$2.00 psf/mo                                                                                                            |