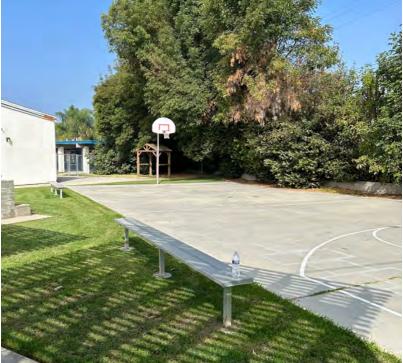

## Offering

Saint Matthews United Methodist Church is offering the opportunity to lease school space within its church campus. The offering provides exclusive use during traditional school days and hours. Several classrooms, offices, lobby, outdoor eating and play field, kitchenette, and large on-site parking lot. This space would work great for private, public/charter schools or office users. No Preschools. Please do not disturb the church.

## Summary

| PREMISES                  | ±3,000 SF, 7 classrooms, offices, staff break room, kitchenette, outdoor play area and courtyard                         |
|---------------------------|--------------------------------------------------------------------------------------------------------------------------|
| UTILITIES                 | Tenant to pay its share of sewer, water, gas, electric, and trash                                                        |
| PARKING                   | On-site parking                                                                                                          |
| RESTROOMS                 | 2 restrooms (2 stall each)                                                                                               |
| APPROVALS                 | A Conditional Use Permit is likely (verify with city)                                                                    |
| SHARED VS. EXCLUSIVE      | Landlord requires shared use of some classrooms, bathrooms, outdoor areas                                                |
| NON-PROFIT VS. FOR PROFIT | Non-profit is preferred; Landlord will consider for-profit (Tenant to be responsible for any increase in property taxes) |
| LEASE RATE                | \$2.00 psf/mo                                                                                                            |