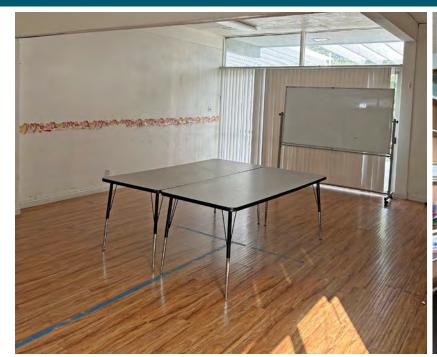

## Offering

Saint Matthews United Methodist Church is offering the opportunity to lease school space within its church campus. The offering provides exclusive use during traditional school days and hours. Several classrooms, offices, lobby, outdoor eating and play field, kitchenette, and large on-site parking lot. This space would work great for private, public/charter schools or office users. No Preschools. Please do not disturb the church.

## Summary

| PREMISES                  | ±3,000 SF, 7 classrooms, offices, staff break room, kitchenette, outdoor play area and courtyard                         |
|---------------------------|--------------------------------------------------------------------------------------------------------------------------|
| UTILITIES                 | Tenant to pay its share of sewer, water, gas, electric, and trash                                                        |
| PARKING                   | On-site parking                                                                                                          |
| RESTROOMS                 | 2 restrooms (2 stall each)                                                                                               |
| APPROVALS                 | A Conditional Use Permit is likely (verify with city)                                                                    |
| SHARED VS. EXCLUSIVE      | Landlord requires shared use of some classrooms, bathrooms, outdoor areas                                                |
| NON-PROFIT VS. FOR PROFIT | Non-profit is preferred; Landlord will consider for-profit (Tenant to be responsible for any increase in property taxes) |
| LEASE RATE                | \$2.00 psf/mo                                                                                                            |