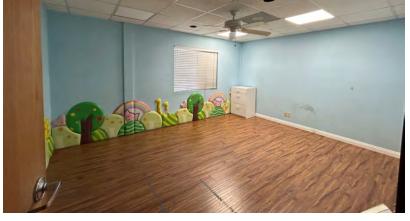

## Offering

Saint Matthews United Methodist Church is offering the opportunity to lease school space within its church campus. The offering provides exclusive use during traditional school days and hours. Several classrooms, offices, lobby, outdoor eating and play field, kitchenette, and large on-site parking lot. This space would work great for private, public/charter schools or office users. No Preschools. Please do not disturb the church.

## Summary

| PREMISES                  | ±3,000 SF, 7 classrooms, offices, staff break room, kitchenette, outdoor play area and courtyard                         |
|---------------------------|--------------------------------------------------------------------------------------------------------------------------|
| UTILITIES                 | Tenant to pay its share of sewer, water, gas, electric, and trash                                                        |
| PARKING                   | On-site parking                                                                                                          |
| RESTROOMS                 | 2 restrooms (2 stall each)                                                                                               |
| APPROVALS                 | A Conditional Use Permit is likely (verify with city)                                                                    |
| SHARED VS. EXCLUSIVE      | Landlord requires shared use of some classrooms, bathrooms, outdoor areas                                                |
| NON-PROFIT VS. FOR PROFIT | Non-profit is preferred; Landlord will consider for-profit (Tenant to be responsible for any increase in property taxes) |
| LEASE RATE                | \$2.00 psf/mo                                                                                                            |