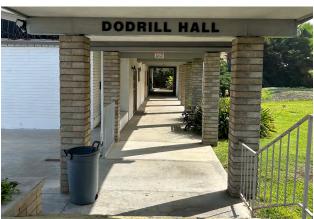

## Offering

Saint Matthews United Methodist Church is offering the opportunity to lease school space within its church campus. The offering provides exclusive use during traditional school days and hours. Several classrooms, offices, lobby, outdoor eating and play field, kitchenette, and large on-site parking lot. This space would work great for private, public/charter schools or office users. No Preschools. Please do not disturb the church.

## Summary

| PREMISES                  | ±3,000 SF, 7 classrooms, offices, staff break room, kitchenette, outdoor play area and courtyard                         |
|---------------------------|--------------------------------------------------------------------------------------------------------------------------|
| UTILITIES                 | Tenant to pay its share of sewer, water, gas, electric, and trash                                                        |
| PARKING                   | On-site parking                                                                                                          |
| RESTROOMS                 | 2 restrooms (2 stall each)                                                                                               |
| APPROVALS                 | A Conditional Use Permit is likely (verify with city)                                                                    |
| SHARED VS. EXCLUSIVE      | Landlord requires shared use of some classrooms, bathrooms, outdoor areas                                                |
| NON-PROFIT VS. FOR PROFIT | Non-profit is preferred; Landlord will consider for-profit (Tenant to be responsible for any increase in property taxes) |
| LEASE RATE                | \$2.00 psf/mo                                                                                                            |