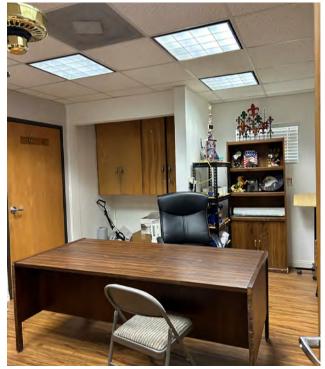

## Offering

Saint Matthews United Methodist Church is offering the opportunity to lease school space within its church campus. The offering provides exclusive use during traditional school days and hours. Several classrooms, offices, lobby, outdoor eating and play field, kitchenette, and large on-site parking lot. This space would work great for private, public/charter schools or office users. No Preschools. Please do not disturb the church.

## Summary

| PREMISES                  | ±3,000 SF, 7 classrooms, offices, staff break room, kitchenette, outdoor play area and courtyard                         |
|---------------------------|--------------------------------------------------------------------------------------------------------------------------|
| UTILITIES                 | Tenant to pay its share of sewer, water, gas, electric, and trash                                                        |
| PARKING                   | On-site parking                                                                                                          |
| RESTROOMS                 | 2 restrooms (2 stall each)                                                                                               |
| APPROVALS                 | A Conditional Use Permit is likely (verify with city)                                                                    |
| SHARED VS. EXCLUSIVE      | Landlord requires shared use of some classrooms, bathrooms, outdoor areas                                                |
| NON-PROFIT VS. FOR PROFIT | Non-profit is preferred; Landlord will consider for-profit (Tenant to be responsible for any increase in property taxes) |
| LEASE RATE                | \$2.00 psf/mo                                                                                                            |