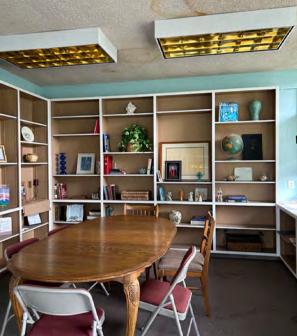

## Offering

Saint Matthews United Methodist Church is offering the opportunity to lease school space within its church campus. The offering provides exclusive use during traditional school days and hours. Several classrooms, offices, lobby, outdoor eating and play field, kitchenette, and large on-site parking lot. This space would work great for private, public/charter schools or office users. No Preschools. Please do not disturb the church.

## Summary

| PREMISES                  | ±3,000 SF, 7 classrooms, offices, staff break room, kitchenette, outdoor play area and courtyard                         |
|---------------------------|--------------------------------------------------------------------------------------------------------------------------|
| UTILITIES                 | Tenant to pay its share of sewer, water, gas, electric, and trash                                                        |
| PARKING                   | On-site parking                                                                                                          |
| RESTROOMS                 | 2 restrooms (2 stall each)                                                                                               |
| APPROVALS                 | A Conditional Use Permit is likely (verify with city)                                                                    |
| SHARED VS. EXCLUSIVE      | Landlord requires shared use of some classrooms, bathrooms, outdoor areas                                                |
| NON-PROFIT VS. FOR PROFIT | Non-profit is preferred; Landlord will consider for-profit (Tenant to be responsible for any increase in property taxes) |
| LEASE RATE                | \$2.00 psf/mo                                                                                                            |