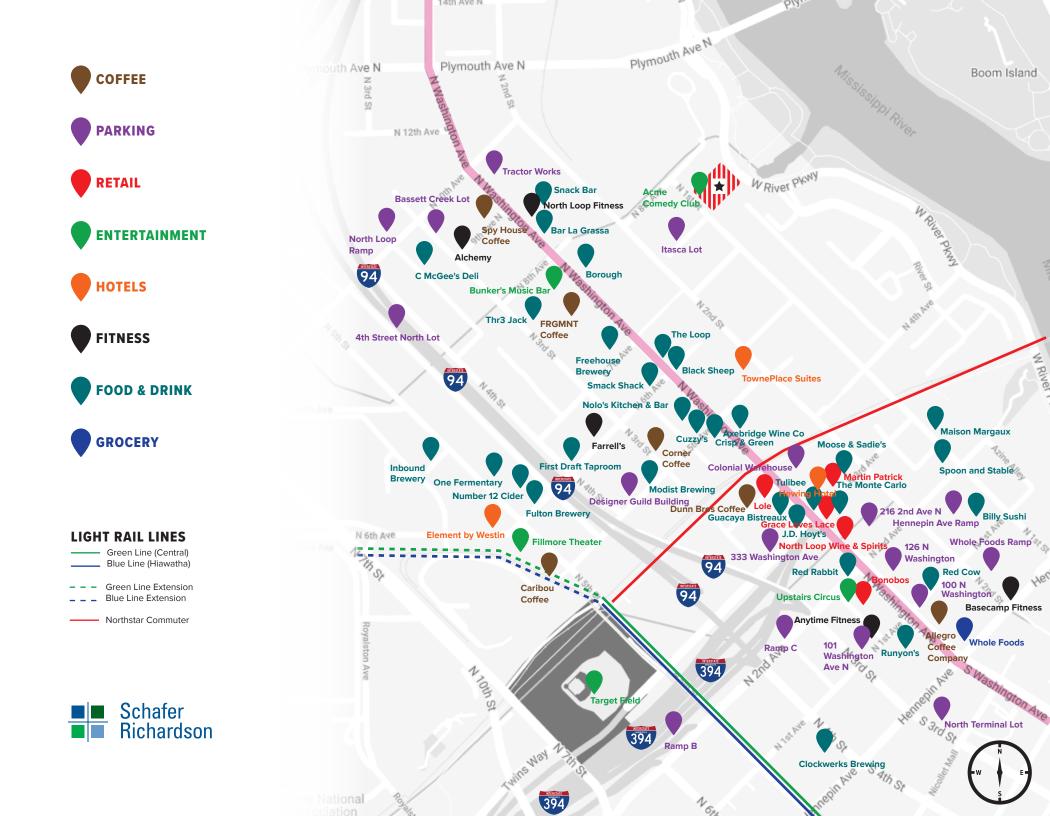

the Minneapolis North Loop District which offers a creative blend

of retail, restaurant and office tenants.

708 First Street North, Minneapolis, MN 55401