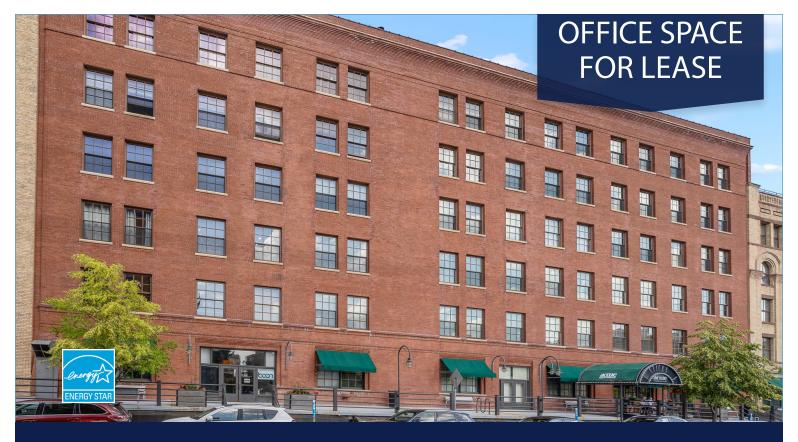

708 First Street North, Minneapolis, MN 55401

### **BUILDING HIGHLIGHTS**

- North Loop Minneapolis location; two blocks off Washington Avenue
- Creative office suites from 1,500 5,900 SF at affordable rates
- Energy Star Certified (2021)
- Adjacent surface parking lot for employees and guests (contract and daily)
- Flexible space with private and open floor plans and private balcony views of the Mississippi River
- In The Loop coffee/lunch/cafe onsite
- Building conference room for tenants
- ACME Comedy Club in the building and within walking distance of Borough/Parlour, Crisp & Green, The Loop Bar & Grill, Black Sheep Pizza and more