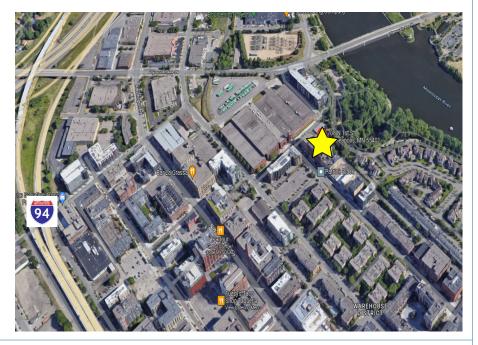

### **BUILDING HIGHLIGHTS**

- North Loop Minneapolis location; two blocks off Washington Avenue
- Creative office suites from 1,500 5,900 SF at affordable rates
- Energy Star Certified (2021)
- Adjacent surface parking lot for employees and guests (contract and daily)
- Flexible space with private and open floor plans and private balcony views of the Mississippi River
- In The Loop coffee/lunch/cafe onsite
- Building conference room for tenants
- ACME Comedy Club in the building and within walking distance of Borough/Parlour, Crisp & Green, The Loop Bar & Grill, Black Sheep Pizza and more

the Minneapolis North Loop District which offers a creative blend

of retail, restaurant and office tenants.

708 First Street North, Minneapolis, MN 55401