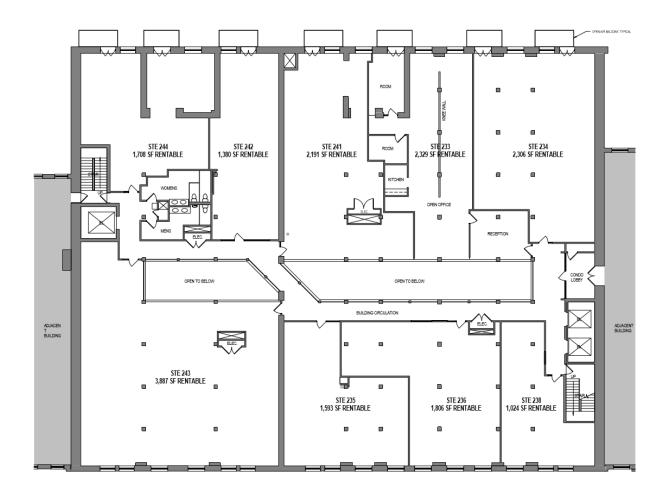

ilability Suite 235 - 1,600 SF Suite 336 - 5,882 SF

Suite 236 - 1,806 SF Suite 341 - 1,608 SF

Suite 241 - 2,191 SF Suite 342 - 1,535 SF

Suite 245 - 4,187 SF

Elevator Service Two passenger elevators and one freight elevator

Loading/Deliveries One loading dock

Lease Rates \$14.00 - \$16.00 PSF Net

Operating Expenses CAM \$7.45 PSF

TAX \$2.73 PSF INSURANCE \$0.28 PSF

TOTAL \$10.46 PSF (2025 est.)

Parking Tenant and guest parking available in adjacent parking

lot (contract and daily), plus metered street parking

Neighborhood Located one half block from the Misssissippi River in the heart of

the Minneapolis North Loop District which offers a creative blend

of retail, restaurant and office tenants.









708 First Street North, Minneapolis, MN 55401

#### **SECOND FLOOR PLAN**





708 First Street North, Minneapolis, MN 55401

#### THIRD FLOOR PLAN