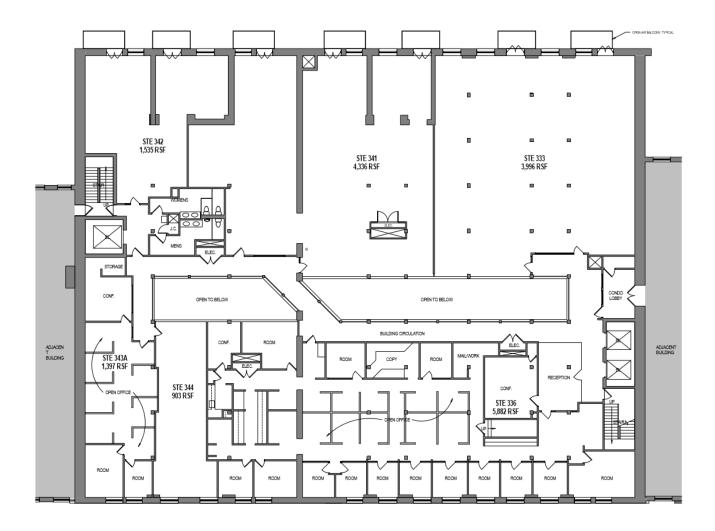

Suite 341 - 1,608 SF

Suite 241 - 2,191 SF Suite 342 - 1,535 SF

Suite 245 - 4,187 SF

Elevator Service Two passenger elevators and one freight elevator

Loading/Deliveries One loading dock

Lease Rates \$14.00 - \$16.00 PSF Net

Operating Expenses CAM \$7.45 PSF

TAX \$2.73 PSF INSURANCE \$0.28 PSF

TOTAL \$10.46 PSF (2025 est.)

Parking Tenant and guest parking available in adjacent parking

lot (contract and daily), plus metered street parking

Neighborhood Located one half block from the Misssissippi River in the heart of

the Minneapolis North Loop District which offers a creative blend

of retail, restaurant and office tenants.









708 First Street North, Minneapolis, MN 55401

#### **SECOND FLOOR PLAN**





708 First Street North, Minneapolis, MN 55401

#### THIRD FLOOR PLAN