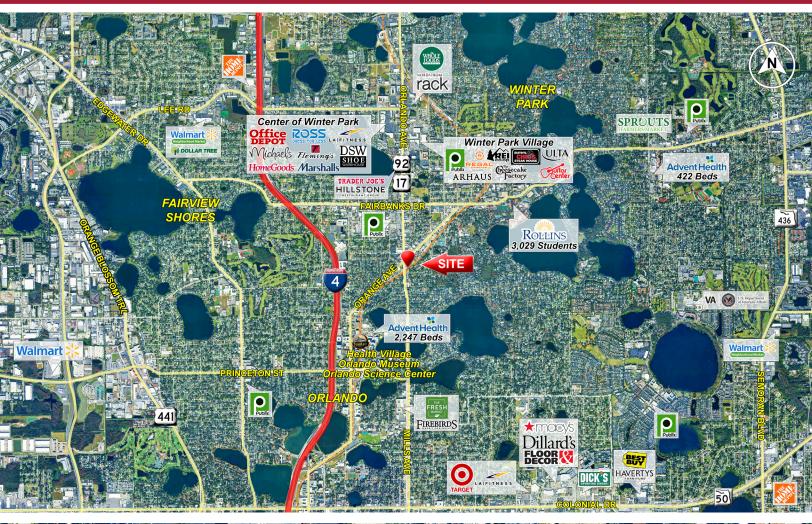

nter Park
- 0.75 miles from Advent Health Orlando Campus.
- 1 mile to Rollins College

| 2023 DEMOGRAPHICS       | 1 MILE    | 3 MILES   | 5 MILES  |
|-------------------------|-----------|-----------|----------|
| Population              | 8,378     | 90,339    | 281,784  |
| Total Daytime Employees | 29,334    | 157,891   | 370,227  |
| Median Age              | 42.2      | 40.5      | 38.5     |
| Average HH Income       | \$118,283 | \$123,248 | \$96,158 |



**157,891** Employees

in 3 miles



**\$123,248** HH Income

in 3 miles



7,571

**Students** 

in 3 miles

#### Contact us now for more information

RUSTY STOECKEL BROKER/ASSOCIATE (407) 440-5424 rusty@dresi.com

Demetree Global 941 W. Morse Blvd, Suite 315 | Winter Park, FL 32789 Demetree Global.com

## **Trade Area Aerial**





# **Photos**













## Floor Plan