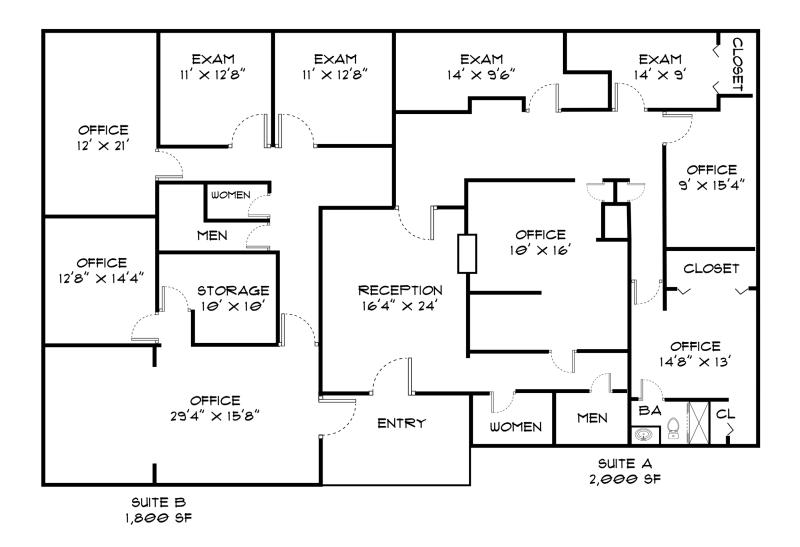

ando Campus.
- 1 mile to Rollins College

| 2023 DEMOGRAPHICS       | 1 MILE    | 3 MILES   | 5 MILES  |
|-------------------------|-----------|-----------|----------|
| Population              | 8,378     | 90,339    | 281,784  |
| Total Daytime Employees | 29,334    | 157,891   | 370,227  |
| Median Age              | 42.2      | 40.5      | 38.5     |
| Average HH Income       | \$118,283 | \$123,248 | \$96,158 |



**157,891** Employees

in 3 miles



**\$123,248** HH Income

in 3 miles



7,571

**Students** 

in 3 miles

#### Contact us now for more information

RUSTY STOECKEL BROKER/ASSOCIATE (407) 440-5424 rusty@dresi.com

Demetree Global 941 W. Morse Blvd, Suite 315 | Winter Park, FL 32789 Demetree Global.com

## **Trade Area Aerial**





# **Photos**













## Floor Plan