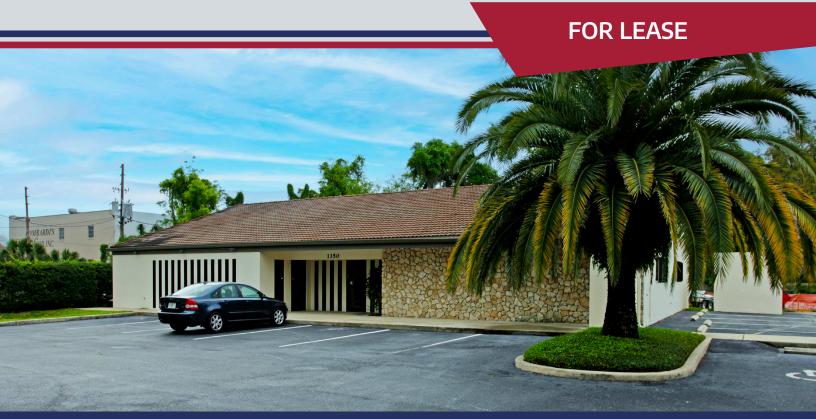

#### **MEDICAL SPACE FOR LEASE:**

- 3,800 SF freestanding building.
- Located on major thoroughfare in Winter Park.
- Near the intersection of Orlando and Orange Avenues in Winter Park
- 0.75 miles from Advent Health Orlando Campus.
- 1 mile to Rollins College