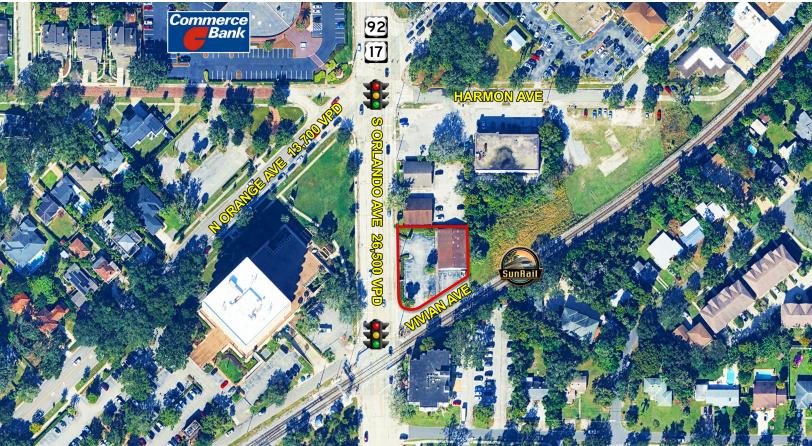

er Park
- 0.75 miles from Advent Health Orlando Campus.
- 1 mile to Rollins College

| 2023 DEMOGRAPHICS       | 1 MILE    | 3 MILES   | 5 MILES  |
|-------------------------|-----------|-----------|----------|
| Population              | 8,378     | 90,339    | 281,784  |
| Total Daytime Employees | 29,334    | 157,891   | 370,227  |
| Median Age              | 42.2      | 40.5      | 38.5     |
| Average HH Income       | \$118,283 | \$123,248 | \$96,158 |



**157,891** Employees

in 3 miles



**\$123,248** HH Income

in 3 miles



7,571

**Students** 

in 3 miles

#### Contact us now for more information

RUSTY STOECKEL BROKER/ASSOCIATE (407) 440-5424 rusty@dresi.com

Demetree Global 941 W. Morse Blvd, Suite 315 | Winter Park, FL 32789 Demetree Global.com

## **Trade Area Aerial**





# **Photos**













## Floor Plan